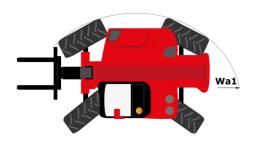

# **MHT-X 12330**

|                                                                   | мнт-х 12330 Created on July 31, 2025 at 3 | :03 PM UT     |
|-------------------------------------------------------------------|-------------------------------------------|---------------|
| Capacities                                                        | Metric                                    |               |
| Max. capacity                                                     | 33000 kg                                  |               |
| Load center of gravity                                            | c 1200 mm                                 |               |
| Max. lifting height                                               | 11.92 m                                   |               |
| Maximum outreach                                                  | 6.60 m                                    |               |
| Weight and dimensions                                             |                                           |               |
| Overall length                                                    | l1 10.77 m                                |               |
| Unladen weight (with forks)                                       | 49000 kg                                  |               |
| Ground clearance                                                  | m4 0.59 m                                 |               |
| Wheelbase                                                         | y 4.90 m                                  |               |
| Length to face of forks                                           | 12 8.37 m                                 |               |
| Overall width                                                     | b1 2.98 m                                 |               |
| Overall height                                                    | h17 3.60 m                                |               |
| Overall cab width                                                 | b4 0.97 m                                 |               |
| Tilt-up angle                                                     | a4 10 °                                   |               |
| Tilt-down angle                                                   | a5 100 °                                  |               |
| External turning radius (over tyres)                              | Wa1 7.42 m                                |               |
| Outer turning radius (with forks)                                 | b15 9.33 m                                |               |
| Forks length / width / section                                    | 1 / e / s 2400 mm x 250 mm x 110 i        | mm            |
| Frame leveling corrector                                          | a9 6°                                     | 111111        |
| Wheels                                                            | a5 U                                      |               |
| Standard tires                                                    | 21.00 R35                                 |               |
|                                                                   | 2/2                                       |               |
| Number of front wheels / rear wheels                              |                                           |               |
| Drive wheels (front / rear)                                       | 2/2                                       | de acesta     |
| Steering mode                                                     | 2 wheel steer, 4 wheel steer, Cra         | ab mode       |
| Engine                                                            |                                           |               |
| Engine brand                                                      | Deutz                                     |               |
| Engine norm                                                       | Stage III / Tier 3                        |               |
| Engine model                                                      | TCD 6.1 L6                                |               |
| Number of cylinders / Capacity of cylinders                       | 6 - 6100 cm <sup>3</sup>                  |               |
| I.C. Engine power rating / Power                                  | 245 Hp / 180 kW                           |               |
| Max. torque / Engine rotation                                     | 1000 Nm@1450 rpm                          |               |
| Engine cooling system                                             | Water                                     |               |
| Number of batteries                                               | 2                                         |               |
| Battery voltage                                                   | 12 V                                      |               |
| Drawbar pull                                                      | 28400 daN                                 |               |
| Transmission                                                      |                                           |               |
| Transmission type                                                 | Hydrostatic with Powershi                 | ft            |
| Number of gears (forward / reverse)                               | 3 / 3                                     |               |
| Max. travel speed                                                 | 25 km/h                                   |               |
| Parking brake                                                     | Automatic negative parking b              |               |
| Service brake                                                     | Oil-immersed multi-discs braking or       | rfront & rear |
| Condeshility (ladan)                                              | axles                                     |               |
| Gradeability (laden)                                              | 36 %                                      |               |
| Hydraulics                                                        | Weights displayed and                     |               |
| Hydraulic pump type                                               | Variable displacement pur                 | пр            |
| Hydraulic flow - Pressure                                         | 310 l/min - 350 bar                       |               |
| Tank capacities                                                   |                                           |               |
| Engine oil                                                        | 211                                       |               |
| Fuel tank                                                         | 600 1                                     |               |
| Noise and vibration                                               |                                           |               |
| Noise to environment (LwA)                                        | 110 dB                                    |               |
| Vibration on hands/arms                                           | < 2.50 m/s²                               |               |
| Noise at driving position (LpA) tested following NF EN 12053 norm | 71 dB                                     |               |
| Miscellaneous                                                     |                                           |               |
| Cab certification                                                 | Cabin ROPS - FOPS level                   | 2             |
| Controls                                                          | JSM                                       |               |
| Attachment recognition system (E-Reco)                            | Standard                                  |               |