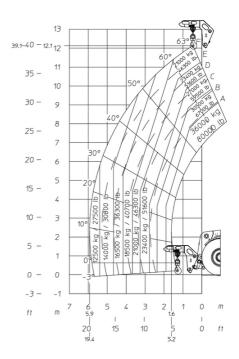

## MHT-X 12330 - Dimensional drawing

## Machine on tires with forks LC 1200 mm Metric

# 11.9-12 11 10 50° 60° E D C B A 30° 60° B A 3000 kg 32000 kg 1200 mm 1200 mm 1200 mm