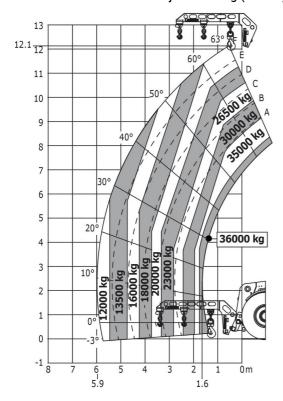

## Machine on tires with hook 36000 kg (Metric)

## Machine on tires with 3-hook jib 36000 kg (Metric)