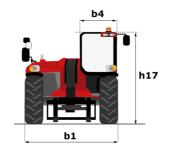

# **MHT-X 12330**

|                                                                   | мнт-х 12330 Created on July 31, 2025 at 3 | :03 PM UT     |
|-------------------------------------------------------------------|-------------------------------------------|---------------|
| Capacities                                                        | Metric                                    |               |
| Max. capacity                                                     | 33000 kg                                  |               |
| Load center of gravity                                            | c 1200 mm                                 |               |
| Max. lifting height                                               | 11.92 m                                   |               |
| Maximum outreach                                                  | 6.60 m                                    |               |
| Weight and dimensions                                             |                                           |               |
| Overall length                                                    | l1 10.77 m                                |               |
| Unladen weight (with forks)                                       | 49000 kg                                  |               |
| Ground clearance                                                  | m4 0.59 m                                 |               |
| Wheelbase                                                         | y 4.90 m                                  |               |
| Length to face of forks                                           | 12 8.37 m                                 |               |
| Overall width                                                     | b1 2.98 m                                 |               |
| Overall height                                                    | h17 3.60 m                                |               |
| Overall cab width                                                 | b4 0.97 m                                 |               |
| Tilt-up angle                                                     | a4 10 °                                   |               |
| Tilt-down angle                                                   | a5 100 °                                  |               |
| External turning radius (over tyres)                              | Wa1 7.42 m                                |               |
| Outer turning radius (with forks)                                 | b15 9.33 m                                |               |
| Forks length / width / section                                    | 1 / e / s 2400 mm x 250 mm x 110 i        | mm            |
| Frame leveling corrector                                          | a9 6°                                     | 111111        |
| Wheels                                                            | a5 U                                      |               |
| Standard tires                                                    | 21.00 R35                                 |               |
|                                                                   | 2/2                                       |               |
| Number of front wheels / rear wheels                              |                                           |               |
| Drive wheels (front / rear)                                       | 2/2                                       | de acesta     |
| Steering mode                                                     | 2 wheel steer, 4 wheel steer, Cra         | ab mode       |
| Engine                                                            |                                           |               |
| Engine brand                                                      | Deutz                                     |               |
| Engine norm                                                       | Stage III / Tier 3                        |               |
| Engine model                                                      | TCD 6.1 L6                                |               |
| Number of cylinders / Capacity of cylinders                       | 6 - 6100 cm <sup>3</sup>                  |               |
| I.C. Engine power rating / Power                                  | 245 Hp / 180 kW                           |               |
| Max. torque / Engine rotation                                     | 1000 Nm@1450 rpm                          |               |
| Engine cooling system                                             | Water                                     |               |
| Number of batteries                                               | 2                                         |               |
| Battery voltage                                                   | 12 V                                      |               |
| Drawbar pull                                                      | 28400 daN                                 |               |
| Transmission                                                      |                                           |               |
| Transmission type                                                 | Hydrostatic with Powershi                 | ft            |
| Number of gears (forward / reverse)                               | 3 / 3                                     |               |
| Max. travel speed                                                 | 25 km/h                                   |               |
| Parking brake                                                     | Automatic negative parking b              |               |
| Service brake                                                     | Oil-immersed multi-discs braking or       | rfront & rear |
| Condeshility (ladan)                                              | axles                                     |               |
| Gradeability (laden)                                              | 36 %                                      |               |
| Hydraulics                                                        | Weights displayed and                     |               |
| Hydraulic pump type                                               | Variable displacement pur                 | пр            |
| Hydraulic flow - Pressure                                         | 310 l/min - 350 bar                       |               |
| Tank capacities                                                   |                                           |               |
| Engine oil                                                        | 211                                       |               |
| Fuel tank                                                         | 600 1                                     |               |
| Noise and vibration                                               |                                           |               |
| Noise to environment (LwA)                                        | 110 dB                                    |               |
| Vibration on hands/arms                                           | < 2.50 m/s²                               |               |
| Noise at driving position (LpA) tested following NF EN 12053 norm | 71 dB                                     |               |
| Miscellaneous                                                     |                                           |               |
| Cab certification                                                 | Cabin ROPS - FOPS level                   | 2             |
| Controls                                                          | JSM                                       |               |
| Attachment recognition system (E-Reco)                            | Standard                                  |               |