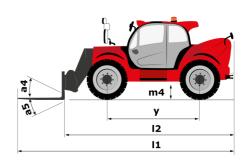

# **MHT-X 12330**

|                                                                   | мнт-х 12330 Created on July 31, 2025 at 3 | :03 PM UT     |
|-------------------------------------------------------------------|-------------------------------------------|---------------|
| Capacities                                                        | Metric                                    |               |
| Max. capacity                                                     | 33000 kg                                  |               |
| Load center of gravity                                            | c 1200 mm                                 |               |
| Max. lifting height                                               | 11.92 m                                   |               |
| Maximum outreach                                                  | 6.60 m                                    |               |
| Weight and dimensions                                             |                                           |               |
| Overall length                                                    | l1 10.77 m                                |               |
| Unladen weight (with forks)                                       | 49000 kg                                  |               |
| Ground clearance                                                  | m4 0.59 m                                 |               |
| Wheelbase                                                         | y 4.90 m                                  |               |
| Length to face of forks                                           | 12 8.37 m                                 |               |
| Overall width                                                     | b1 2.98 m                                 |               |
| Overall height                                                    | h17 3.60 m                                |               |
| Overall cab width                                                 | b4 0.97 m                                 |               |
| Tilt-up angle                                                     | a4 10 °                                   |               |
| Tilt-down angle                                                   | a5 100 °                                  |               |
| External turning radius (over tyres)                              | Wa1 7.42 m                                |               |
| Outer turning radius (with forks)                                 | b15 9.33 m                                |               |
| Forks length / width / section                                    | 1 / e / s 2400 mm x 250 mm x 110 i        | mm            |
| Frame leveling corrector                                          | a9 6°                                     | 111111        |
| Wheels                                                            | a5 U                                      |               |
| Standard tires                                                    | 21.00 R35                                 |               |
|                                                                   | 2/2                                       |               |
| Number of front wheels / rear wheels                              |                                           |               |
| Drive wheels (front / rear)                                       | 2/2                                       | de acesta     |
| Steering mode                                                     | 2 wheel steer, 4 wheel steer, Cra         | ab mode       |
| Engine                                                            |                                           |               |
| Engine brand                                                      | Deutz                                     |               |
| Engine norm                                                       | Stage III / Tier 3                        |               |
| Engine model                                                      | TCD 6.1 L6                                |               |
| Number of cylinders / Capacity of cylinders                       | 6 - 6100 cm <sup>3</sup>                  |               |
| I.C. Engine power rating / Power                                  | 245 Hp / 180 kW                           |               |
| Max. torque / Engine rotation                                     | 1000 Nm@1450 rpm                          |               |
| Engine cooling system                                             | Water                                     |               |
| Number of batteries                                               | 2                                         |               |
| Battery voltage                                                   | 12 V                                      |               |
| Drawbar pull                                                      | 28400 daN                                 |               |
| Transmission                                                      |                                           |               |
| Transmission type                                                 | Hydrostatic with Powershi                 | ft            |
| Number of gears (forward / reverse)                               | 3 / 3                                     |               |
| Max. travel speed                                                 | 25 km/h                                   |               |
| Parking brake                                                     | Automatic negative parking b              |               |
| Service brake                                                     | Oil-immersed multi-discs braking or       | rfront & rear |
| Condeshility (ladan)                                              | axles                                     |               |
| Gradeability (laden)                                              | 36 %                                      |               |
| Hydraulics                                                        | Weights displayed and                     |               |
| Hydraulic pump type                                               | Variable displacement pur                 | пр            |
| Hydraulic flow - Pressure                                         | 310 l/min - 350 bar                       |               |
| Tank capacities                                                   |                                           |               |
| Engine oil                                                        | 211                                       |               |
| Fuel tank                                                         | 600 1                                     |               |
| Noise and vibration                                               |                                           |               |
| Noise to environment (LwA)                                        | 110 dB                                    |               |
| Vibration on hands/arms                                           | < 2.50 m/s²                               |               |
| Noise at driving position (LpA) tested following NF EN 12053 norm | 71 dB                                     |               |
| Miscellaneous                                                     |                                           |               |
| Cab certification                                                 | Cabin ROPS - FOPS level                   | 2             |
| Controls                                                          | JSM                                       |               |
| Attachment recognition system (E-Reco)                            | Standard                                  |               |