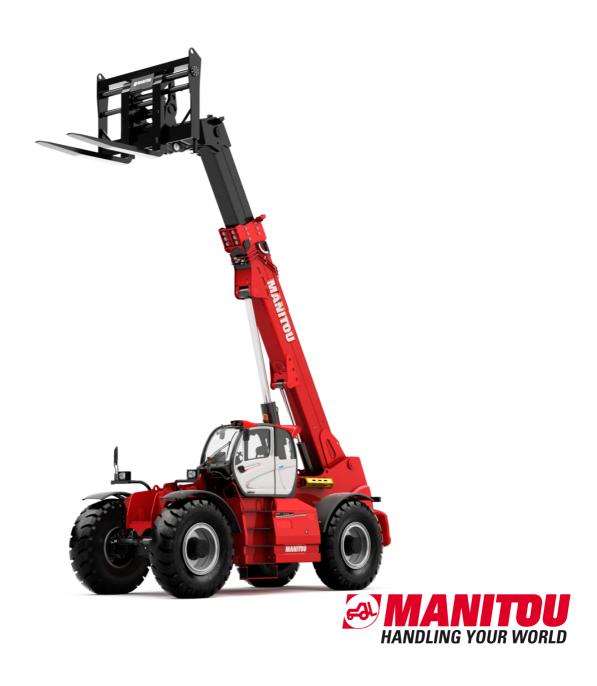

# **MHT-X 12330**

|                                                                   | мнт-х 12330 Created on July 31, 2025 at 3 | :03 PM UT     |
|-------------------------------------------------------------------|-------------------------------------------|---------------|
| Capacities                                                        | Metric                                    |               |
| Max. capacity                                                     | 33000 kg                                  |               |
| Load center of gravity                                            | c 1200 mm                                 |               |
| Max. lifting height                                               | 11.92 m                                   |               |
| Maximum outreach                                                  | 6.60 m                                    |               |
| Weight and dimensions                                             |                                           |               |
| Overall length                                                    | l1 10.77 m                                |               |
| Unladen weight (with forks)                                       | 49000 kg                                  |               |
| Ground clearance                                                  | m4 0.59 m                                 |               |
| Wheelbase                                                         | y 4.90 m                                  |               |
| Length to face of forks                                           | 12 8.37 m                                 |               |
| Overall width                                                     | b1 2.98 m                                 |               |
| Overall height                                                    | h17 3.60 m                                |               |
| Overall cab width                                                 | b4 0.97 m                                 |               |
| Tilt-up angle                                                     | a4 10 °                                   |               |
| Tilt-down angle                                                   | a5 100 °                                  |               |
| External turning radius (over tyres)                              | Wa1 7.42 m                                |               |
| Outer turning radius (with forks)                                 | b15 9.33 m                                |               |
| Forks length / width / section                                    | 1 / e / s 2400 mm x 250 mm x 110 i        | mm            |
| Frame leveling corrector                                          | a9 6°                                     | 111111        |
| Wheels                                                            | a5 U                                      |               |
| Standard tires                                                    | 21.00 R35                                 |               |
|                                                                   | 2/2                                       |               |
| Number of front wheels / rear wheels                              |                                           |               |
| Drive wheels (front / rear)                                       | 2/2                                       | de acesta     |
| Steering mode                                                     | 2 wheel steer, 4 wheel steer, Cra         | ab mode       |
| Engine                                                            |                                           |               |
| Engine brand                                                      | Deutz                                     |               |
| Engine norm                                                       | Stage III / Tier 3                        |               |
| Engine model                                                      | TCD 6.1 L6                                |               |
| Number of cylinders / Capacity of cylinders                       | 6 - 6100 cm <sup>3</sup>                  |               |
| I.C. Engine power rating / Power                                  | 245 Hp / 180 kW                           |               |
| Max. torque / Engine rotation                                     | 1000 Nm@1450 rpm                          |               |
| Engine cooling system                                             | Water                                     |               |
| Number of batteries                                               | 2                                         |               |
| Battery voltage                                                   | 12 V                                      |               |
| Drawbar pull                                                      | 28400 daN                                 |               |
| Transmission                                                      |                                           |               |
| Transmission type                                                 | Hydrostatic with Powershi                 | ft            |
| Number of gears (forward / reverse)                               | 3 / 3                                     |               |
| Max. travel speed                                                 | 25 km/h                                   |               |
| Parking brake                                                     | Automatic negative parking b              |               |
| Service brake                                                     | Oil-immersed multi-discs braking or       | rfront & rear |
| Condeshility (ladan)                                              | axles                                     |               |
| Gradeability (laden)                                              | 36 %                                      |               |
| Hydraulics                                                        | Weights displayed and                     |               |
| Hydraulic pump type                                               | Variable displacement pur                 | пр            |
| Hydraulic flow - Pressure                                         | 310 l/min - 350 bar                       |               |
| Tank capacities                                                   |                                           |               |
| Engine oil                                                        | 211                                       |               |
| Fuel tank                                                         | 600 1                                     |               |
| Noise and vibration                                               |                                           |               |
| Noise to environment (LwA)                                        | 110 dB                                    |               |
| Vibration on hands/arms                                           | < 2.50 m/s²                               |               |
| Noise at driving position (LpA) tested following NF EN 12053 norm | 71 dB                                     |               |
| Miscellaneous                                                     |                                           |               |
| Cab certification                                                 | Cabin ROPS - FOPS level                   | 2             |
| Controls                                                          | JSM                                       |               |
| Attachment recognition system (E-Reco)                            | Standard                                  |               |