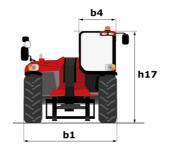

# **MHT-X 12330**

|                                                                   | MHT-X 12330 | created on August 10, 2025 at 11:42 AM U                  |
|-------------------------------------------------------------------|-------------|-----------------------------------------------------------|
| Capacities                                                        |             | Metric                                                    |
| Max. capacity                                                     |             | 33000 kg                                                  |
| Load center of gravity                                            | С           | 1200 mm                                                   |
| Max. lifting height                                               |             | 11.92 m                                                   |
| Maximum outreach                                                  |             | 6.60 m                                                    |
| Weight and dimensions                                             |             |                                                           |
| Overall length                                                    | 1           | 10.77 m                                                   |
| Unladen weight (with forks)                                       |             | 49000 kg                                                  |
| Ground clearance                                                  | m4          | 0.59 m                                                    |
| Wheelbase                                                         | у           | 4.90 m                                                    |
| Length to face of forks                                           | 12          | 8.37 m                                                    |
| Overall width                                                     | b1          | 2.98 m                                                    |
| Overall height                                                    | h17         | 3.60 m                                                    |
| Overall cab width                                                 | b4          | 0.97 m                                                    |
| Tilt-up angle                                                     | a4          | 10 °                                                      |
| Tilt-down angle                                                   | a5          | 100 °                                                     |
| External turning radius (over tyres)                              | Wa1         | 7.42 m                                                    |
| Outer turning radius (with forks)                                 | b15         | 9.33 m                                                    |
| Forks length / width / section                                    | l/e/s       | 2400 mm x 250 mm x 110 mm                                 |
| Frame leveling corrector                                          | a9          | 6 °                                                       |
| Wheels                                                            | <u>a</u> 7  | U                                                         |
| Standard tires                                                    |             | 21.00 R35                                                 |
| Number of front wheels / rear wheels                              |             | 2/2                                                       |
|                                                                   |             | 2/2                                                       |
| Drive wheels (front / rear) Steering mode                         |             | 2 / 2<br>2 wheel steer, 4 wheel steer, Crab mode          |
| Engine                                                            |             | 2 wheel steel, 4 wheel steel, clab mode                   |
| Engine brand                                                      |             | Deutz                                                     |
| Engine norm                                                       |             | Stage III / Tier 3                                        |
| Engine model                                                      |             | TCD 6.1 L6                                                |
| Number of cylinders / Capacity of cylinders                       |             | 6 - 6100 cm <sup>3</sup>                                  |
|                                                                   |             |                                                           |
| I.C. Engine power rating / Power                                  |             | 245 Hp / 180 kW                                           |
| Max. torque / Engine rotation                                     |             | 1000 Nm@1450 rpm                                          |
| Engine cooling system Number of batteries                         |             | Water<br>2                                                |
|                                                                   |             | 2<br>12 V                                                 |
| Battery voltage                                                   |             | 28400 daN                                                 |
| Drawbar pull                                                      |             | 28400 dan                                                 |
| Transmission                                                      |             | Under statis with Demoschift                              |
| Transmission type                                                 |             | Hydrostatic with Powershift                               |
| Number of gears (forward / reverse)                               |             | 3/3                                                       |
| Max. travel speed                                                 |             | 25 km/h                                                   |
| Parking brake                                                     |             | Automatic negative parking brake                          |
| Service brake                                                     |             | Oil-immersed multi-discs braking on front & rear<br>axles |
| Gradeability (laden)                                              |             | 36 %                                                      |
| Hydraulics                                                        |             |                                                           |
| Hydraulic pump type                                               |             | Variable displacement pump                                |
| Hydraulic flow - Pressure                                         |             | 310 l/min - 350 bar                                       |
| Tank capacities                                                   |             |                                                           |
| Engine oil                                                        |             | 21                                                        |
| Fuel tank                                                         |             | 600 1                                                     |
| Noise and vibration                                               |             |                                                           |
| Noise to environment (LwA)                                        |             | 110 dB                                                    |
| Vibration on hands/arms                                           |             | < 2.50 m/s <sup>2</sup>                                   |
| Noise at driving position (LpA) tested following NF EN 12053 norm |             | 71 dB                                                     |
| Mise at driving position (LPA) tested following NF EN 12053 norm  |             | / 1 UD                                                    |
| Cab certification                                                 |             | Cabin ROPS - FOPS level 2                                 |
|                                                                   |             |                                                           |
| Controls                                                          |             | JSM<br>Standard                                           |
| Attachment recognition system (E-Reco)                            |             | Standard                                                  |

## MHT-X 12330 - Dimensional drawing