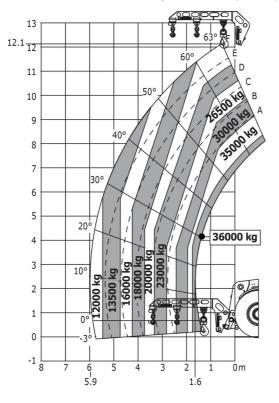

#### Machine on tires with forks LC 1200 mm Metric

Machine on tires with 3-hook jib 36000 kg (Metric)

### Machine on tires with hook 36000 kg (Metric)

Head Office B.P. 249 - 430 rue de l'Aubinière 44150 Ancenis Cedex - France Tel: +33 (0)2 40 09 10 11 - Fax: +33 (0)2 40 09 10 97 www.manitou.com

This publication provides a description of the configuration versions and options for Manitou products, which may differ for equipment. The equipment presented in this brochure may be part of a series, as an option, or it may not be available, depending on the versions. Manitou reserves the right, at any time and without notice, to amend the specifications described and represented. The specifications provided do not bind the manufacturer. For more details, please contact your Manitou agent. This is not a contractually binding document. The presentation of the products is not contractually binding. List of specifications non-exhaustive. The logos as well as the visual identity of the company are owned by Manitou and cannot be used without authorisation. All rights reserved. The photos and diagrams contained in this brochure are only provided for consultation and information purposes.