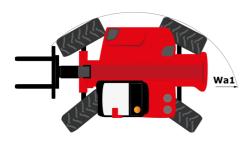

# **MHT-X 12330**

|                                                                   | MHT-X 12330 | created on August 10, 2025 at 11:42 AM U                  |
|-------------------------------------------------------------------|-------------|-----------------------------------------------------------|
| Capacities                                                        |             | Metric                                                    |
| Max. capacity                                                     |             | 33000 kg                                                  |
| Load center of gravity                                            | С           | 1200 mm                                                   |
| Max. lifting height                                               |             | 11.92 m                                                   |
| Maximum outreach                                                  |             | 6.60 m                                                    |
| Weight and dimensions                                             |             |                                                           |
| Overall length                                                    | 1           | 10.77 m                                                   |
| Unladen weight (with forks)                                       |             | 49000 kg                                                  |
| Ground clearance                                                  | m4          | 0.59 m                                                    |
| Wheelbase                                                         | у           | 4.90 m                                                    |
| Length to face of forks                                           | 12          | 8.37 m                                                    |
| Overall width                                                     | b1          | 2.98 m                                                    |
| Overall height                                                    | h17         | 3.60 m                                                    |
| Overall cab width                                                 | b4          | 0.97 m                                                    |
| Tilt-up angle                                                     | a4          | 10 °                                                      |
| Tilt-down angle                                                   | a5          | 100 °                                                     |
| External turning radius (over tyres)                              | Wa1         | 7.42 m                                                    |
| Outer turning radius (with forks)                                 | b15         | 9.33 m                                                    |
| Forks length / width / section                                    | l/e/s       | 2400 mm x 250 mm x 110 mm                                 |
| Frame leveling corrector                                          | a9          | 6 °                                                       |
| Wheels                                                            | <u>a</u> 7  | U                                                         |
| Standard tires                                                    |             | 21.00 R35                                                 |
| Number of front wheels / rear wheels                              |             | 2/2                                                       |
|                                                                   |             | 2/2                                                       |
| Drive wheels (front / rear) Steering mode                         |             | 2 / 2<br>2 wheel steer, 4 wheel steer, Crab mode          |
| Engine                                                            |             | 2 wheel steel, 4 wheel steel, clab mode                   |
| Engine brand                                                      |             | Deutz                                                     |
| Engine norm                                                       |             | Stage III / Tier 3                                        |
| Engine model                                                      |             | TCD 6.1 L6                                                |
| Number of cylinders / Capacity of cylinders                       |             | 6 - 6100 cm <sup>3</sup>                                  |
|                                                                   |             |                                                           |
| I.C. Engine power rating / Power                                  |             | 245 Hp / 180 kW                                           |
| Max. torque / Engine rotation                                     |             | 1000 Nm@1450 rpm                                          |
| Engine cooling system Number of batteries                         |             | Water<br>2                                                |
|                                                                   |             | 2<br>12 V                                                 |
| Battery voltage                                                   |             | 28400 daN                                                 |
| Drawbar pull                                                      |             | 28400 dan                                                 |
| Transmission                                                      |             | Under statis with Demoschift                              |
| Transmission type                                                 |             | Hydrostatic with Powershift                               |
| Number of gears (forward / reverse)                               |             | 3/3                                                       |
| Max. travel speed                                                 |             | 25 km/h                                                   |
| Parking brake                                                     |             | Automatic negative parking brake                          |
| Service brake                                                     |             | Oil-immersed multi-discs braking on front & rear<br>axles |
| Gradeability (laden)                                              |             | 36 %                                                      |
| Hydraulics                                                        |             |                                                           |
| Hydraulic pump type                                               |             | Variable displacement pump                                |
| Hydraulic flow - Pressure                                         |             | 310 l/min - 350 bar                                       |
| Tank capacities                                                   |             |                                                           |
| Engine oil                                                        |             | 21                                                        |
| Fuel tank                                                         |             | 600 1                                                     |
| Noise and vibration                                               |             |                                                           |
| Noise to environment (LwA)                                        |             | 110 dB                                                    |
| Vibration on hands/arms                                           |             | < 2.50 m/s <sup>2</sup>                                   |
| Noise at driving position (LpA) tested following NF EN 12053 norm |             | 71 dB                                                     |
| Mise at driving position (LPA) tested following NF EN 12053 norm  |             | / 1 UD                                                    |
| Cab certification                                                 |             | Cabin ROPS - FOPS level 2                                 |
|                                                                   |             |                                                           |
| Controls                                                          |             | JSM<br>Standard                                           |
| Attachment recognition system (E-Reco)                            |             | Standard                                                  |

## MHT-X 12330 - Dimensional drawing