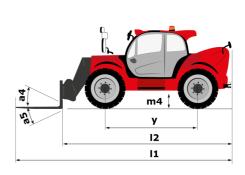

# **MHT-X 12330**

|                                                                   | MHT-X 12330 | created on August 10, 2025 at 11:42 AM U                  |
|-------------------------------------------------------------------|-------------|-----------------------------------------------------------|
| Capacities                                                        |             | Metric                                                    |
| Max. capacity                                                     |             | 33000 kg                                                  |
| Load center of gravity                                            | С           | 1200 mm                                                   |
| Max. lifting height                                               |             | 11.92 m                                                   |
| Maximum outreach                                                  |             | 6.60 m                                                    |
| Weight and dimensions                                             |             |                                                           |
| Overall length                                                    | 1           | 10.77 m                                                   |
| Unladen weight (with forks)                                       |             | 49000 kg                                                  |
| Ground clearance                                                  | m4          | 0.59 m                                                    |
| Wheelbase                                                         | у           | 4.90 m                                                    |
| Length to face of forks                                           | 12          | 8.37 m                                                    |
| Overall width                                                     | b1          | 2.98 m                                                    |
| Overall height                                                    | h17         | 3.60 m                                                    |
| Overall cab width                                                 | b4          | 0.97 m                                                    |
| Tilt-up angle                                                     | a4          | 10 °                                                      |
| Tilt-down angle                                                   | a5          | 100 °                                                     |
| External turning radius (over tyres)                              | Wa1         | 7.42 m                                                    |
| Outer turning radius (with forks)                                 | b15         | 9.33 m                                                    |
| Forks length / width / section                                    | l/e/s       | 2400 mm x 250 mm x 110 mm                                 |
| Frame leveling corrector                                          | a9          | 6 °                                                       |
| Wheels                                                            | <u>a</u> 7  | U                                                         |
| Standard tires                                                    |             | 21.00 R35                                                 |
| Number of front wheels / rear wheels                              |             | 2/2                                                       |
|                                                                   |             | 2/2                                                       |
| Drive wheels (front / rear) Steering mode                         |             | 2 / 2<br>2 wheel steer, 4 wheel steer, Crab mode          |
| Engine                                                            |             | 2 wheel steel, 4 wheel steel, clab mode                   |
| Engine brand                                                      |             | Deutz                                                     |
| Engine norm                                                       |             | Stage III / Tier 3                                        |
| Engine model                                                      |             | TCD 6.1 L6                                                |
| Number of cylinders / Capacity of cylinders                       |             | 6 - 6100 cm <sup>3</sup>                                  |
|                                                                   |             |                                                           |
| I.C. Engine power rating / Power                                  |             | 245 Hp / 180 kW                                           |
| Max. torque / Engine rotation                                     |             | 1000 Nm@1450 rpm                                          |
| Engine cooling system Number of batteries                         |             | Water<br>2                                                |
|                                                                   |             | 2<br>12 V                                                 |
| Battery voltage                                                   |             | 28400 daN                                                 |
| Drawbar pull                                                      |             | 28400 dan                                                 |
| Transmission                                                      |             | Under statis with Demoschift                              |
| Transmission type                                                 |             | Hydrostatic with Powershift                               |
| Number of gears (forward / reverse)                               |             | 3/3                                                       |
| Max. travel speed                                                 |             | 25 km/h                                                   |
| Parking brake                                                     |             | Automatic negative parking brake                          |
| Service brake                                                     |             | Oil-immersed multi-discs braking on front & rear<br>axles |
| Gradeability (laden)                                              |             | 36 %                                                      |
| Hydraulics                                                        |             |                                                           |
| Hydraulic pump type                                               |             | Variable displacement pump                                |
| Hydraulic flow - Pressure                                         |             | 310 l/min - 350 bar                                       |
| Tank capacities                                                   |             |                                                           |
| Engine oil                                                        |             | 21                                                        |
| Fuel tank                                                         |             | 600 1                                                     |
| Noise and vibration                                               |             |                                                           |
| Noise to environment (LwA)                                        |             | 110 dB                                                    |
| Vibration on hands/arms                                           |             | < 2.50 m/s <sup>2</sup>                                   |
| Noise at driving position (LpA) tested following NF EN 12053 norm |             | 71 dB                                                     |
| Mise at driving position (LPA) tested following NF EN 12053 norm  |             | / 1 UD                                                    |
| Cab certification                                                 |             | Cabin ROPS - FOPS level 2                                 |
|                                                                   |             |                                                           |
| Controls                                                          |             | JSM<br>Standard                                           |
| Attachment recognition system (E-Reco)                            |             | Standard                                                  |

## MHT-X 12330 - Dimensional drawing