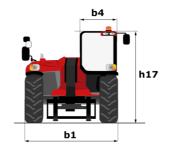

### MHT-X 12330 - Dimensional drawing

## **MHT-X 12330**

|                                                                   | <b>мнт-х 12330</b> С | мнт-х 12330 Created on August 11, 2025 at 8:44 AM UT   |  |
|-------------------------------------------------------------------|----------------------|--------------------------------------------------------|--|
| Capacities                                                        |                      | Metric                                                 |  |
| Max. capacity                                                     |                      | 33000 kg                                               |  |
| Load center of gravity                                            | С                    | 1200 mm                                                |  |
| Max. lifting height                                               |                      | 11.92 m                                                |  |
| Maximum outreach                                                  |                      | 6.60 m                                                 |  |
| Weight and dimensions                                             |                      |                                                        |  |
| Overall length                                                    | l1                   | 10.77 m                                                |  |
| Unladen weight (with forks)                                       |                      | 49000 kg                                               |  |
| Ground clearance                                                  | m4                   | 0.59 m                                                 |  |
| Wheelbase                                                         | у                    | 4.90 m                                                 |  |
| Length to face of forks                                           | 12                   | 8.37 m                                                 |  |
| Overall width                                                     | b1                   | 2.98 m                                                 |  |
| Overall height                                                    | h17                  | 3.60 m                                                 |  |
| Overall cab width                                                 | b4                   | 0.97 m                                                 |  |
| Tilt-up angle                                                     | a4                   | 10 °                                                   |  |
| Tilt-down angle                                                   | a5                   | 100 °                                                  |  |
| External turning radius (over tyres)                              | Wa1                  | 7.42 m                                                 |  |
| Outer turning radius (with forks)                                 | b15                  | 9.33 m                                                 |  |
| Forks length / width / section                                    | I / e / s            | 2400 mm x 250 mm x 110 mm                              |  |
| Frame leveling corrector                                          | a9                   | 6 °                                                    |  |
| Wheels                                                            |                      |                                                        |  |
| Standard tires                                                    |                      | 21.00 R35                                              |  |
| Number of front wheels / rear wheels                              |                      | 2/2                                                    |  |
| Drive wheels (front / rear)                                       |                      | 2/2                                                    |  |
| Steering mode                                                     |                      | 2 wheel steer, 4 wheel steer, Crab mode                |  |
| Engine                                                            |                      |                                                        |  |
| Engine brand                                                      |                      | Deutz                                                  |  |
| Engine norm                                                       |                      | Stage III / Tier 3                                     |  |
| Engine model                                                      |                      | TCD 6.1 L6                                             |  |
| Number of cylinders / Capacity of cylinders                       |                      | 6 - 6100 cm³                                           |  |
| I.C. Engine power rating / Power                                  |                      | 245 Hp / 180 kW                                        |  |
| Max. torque / Engine rotation                                     |                      | 1000 Nm@1450 rpm                                       |  |
| Engine cooling system                                             |                      | Water                                                  |  |
| Number of batteries                                               |                      | 2                                                      |  |
| Battery voltage                                                   |                      | 12 V                                                   |  |
| Drawbar pull                                                      |                      | 28400 daN                                              |  |
| Transmission                                                      |                      |                                                        |  |
| Transmission type                                                 |                      | Hydrostatic with Powershift                            |  |
| Number of gears (forward / reverse)                               |                      | 3/3                                                    |  |
| Max. travel speed                                                 |                      | 25 km/h                                                |  |
| Parking brake                                                     |                      | Automatic negative parking brake                       |  |
| Service brake                                                     |                      | Oil-immersed multi-discs braking on front & rear axles |  |
| Gradeability (laden)                                              |                      | 36 %                                                   |  |
| Hydraulics                                                        |                      |                                                        |  |
| Hydraulic pump type                                               |                      | Variable displacement pump                             |  |
| Hydraulic flow - Pressure                                         |                      | 310 l/min - 350 bar                                    |  |
| Tank capacities                                                   |                      |                                                        |  |
| Engine oil                                                        |                      | 21                                                     |  |
| Fuel tank                                                         |                      | 600 I                                                  |  |
| Noise and vibration                                               |                      |                                                        |  |
| Noise to environment (LwA)                                        |                      | 110 dB                                                 |  |
| Vibration on hands/arms                                           |                      | < 2.50 m/s²                                            |  |
| Noise at driving position (LpA) tested following NF EN 12053 norm |                      | 71 dB                                                  |  |
| Miscellaneous                                                     |                      | , ; ub                                                 |  |
| Cab certification                                                 |                      | Cabin ROPS - FOPS level 2                              |  |
| Controls                                                          |                      | JSM                                                    |  |
| Attachment recognition system (E-Reco)                            |                      | Standard                                               |  |
|                                                                   |                      |                                                        |  |