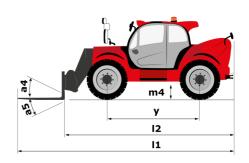

### MHT-X 12330 - Dimensional drawing

## **MHT-X 12330**

|                                                                   | <b>мнт-х 12330</b> С | мнт-х 12330 Created on August 11, 2025 at 8:44 AM UT   |  |
|-------------------------------------------------------------------|----------------------|--------------------------------------------------------|--|
| Capacities                                                        |                      | Metric                                                 |  |
| Max. capacity                                                     |                      | 33000 kg                                               |  |
| Load center of gravity                                            | С                    | 1200 mm                                                |  |
| Max. lifting height                                               |                      | 11.92 m                                                |  |
| Maximum outreach                                                  |                      | 6.60 m                                                 |  |
| Weight and dimensions                                             |                      |                                                        |  |
| Overall length                                                    | l1                   | 10.77 m                                                |  |
| Unladen weight (with forks)                                       |                      | 49000 kg                                               |  |
| Ground clearance                                                  | m4                   | 0.59 m                                                 |  |
| Wheelbase                                                         | у                    | 4.90 m                                                 |  |
| Length to face of forks                                           | 12                   | 8.37 m                                                 |  |
| Overall width                                                     | b1                   | 2.98 m                                                 |  |
| Overall height                                                    | h17                  | 3.60 m                                                 |  |
| Overall cab width                                                 | b4                   | 0.97 m                                                 |  |
| Tilt-up angle                                                     | a4                   | 10 °                                                   |  |
| Tilt-down angle                                                   | a5                   | 100 °                                                  |  |
| External turning radius (over tyres)                              | Wa1                  | 7.42 m                                                 |  |
| Outer turning radius (with forks)                                 | b15                  | 9.33 m                                                 |  |
| Forks length / width / section                                    | I / e / s            | 2400 mm x 250 mm x 110 mm                              |  |
| Frame leveling corrector                                          | a9                   | 6 °                                                    |  |
| Wheels                                                            |                      |                                                        |  |
| Standard tires                                                    |                      | 21.00 R35                                              |  |
| Number of front wheels / rear wheels                              |                      | 2/2                                                    |  |
| Drive wheels (front / rear)                                       |                      | 2/2                                                    |  |
| Steering mode                                                     |                      | 2 wheel steer, 4 wheel steer, Crab mode                |  |
| Engine                                                            |                      |                                                        |  |
| Engine brand                                                      |                      | Deutz                                                  |  |
| Engine norm                                                       |                      | Stage III / Tier 3                                     |  |
| Engine model                                                      |                      | TCD 6.1 L6                                             |  |
| Number of cylinders / Capacity of cylinders                       |                      | 6 - 6100 cm³                                           |  |
| I.C. Engine power rating / Power                                  |                      | 245 Hp / 180 kW                                        |  |
| Max. torque / Engine rotation                                     |                      | 1000 Nm@1450 rpm                                       |  |
| Engine cooling system                                             |                      | Water                                                  |  |
| Number of batteries                                               |                      | 2                                                      |  |
| Battery voltage                                                   |                      | 12 V                                                   |  |
| Drawbar pull                                                      |                      | 28400 daN                                              |  |
| Transmission                                                      |                      |                                                        |  |
| Transmission type                                                 |                      | Hydrostatic with Powershift                            |  |
| Number of gears (forward / reverse)                               |                      | 3/3                                                    |  |
| Max. travel speed                                                 |                      | 25 km/h                                                |  |
| Parking brake                                                     |                      | Automatic negative parking brake                       |  |
| Service brake                                                     |                      | Oil-immersed multi-discs braking on front & rear axles |  |
| Gradeability (laden)                                              |                      | 36 %                                                   |  |
| Hydraulics                                                        |                      |                                                        |  |
| Hydraulic pump type                                               |                      | Variable displacement pump                             |  |
| Hydraulic flow - Pressure                                         |                      | 310 l/min - 350 bar                                    |  |
| Tank capacities                                                   |                      |                                                        |  |
| Engine oil                                                        |                      | 21                                                     |  |
| Fuel tank                                                         |                      | 600 I                                                  |  |
| Noise and vibration                                               |                      |                                                        |  |
| Noise to environment (LwA)                                        |                      | 110 dB                                                 |  |
| Vibration on hands/arms                                           |                      | < 2.50 m/s²                                            |  |
| Noise at driving position (LpA) tested following NF EN 12053 norm |                      | 71 dB                                                  |  |
| Miscellaneous                                                     |                      | , ; ub                                                 |  |
| Cab certification                                                 |                      | Cabin ROPS - FOPS level 2                              |  |
| Controls                                                          |                      | JSM                                                    |  |
| Attachment recognition system (E-Reco)                            |                      | Standard                                               |  |
|                                                                   |                      |                                                        |  |