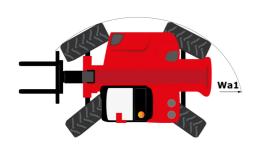

### MHT-X 12330 - Dimensional drawing

## **MHT-X 12330**

|                                                                   | <b>мнт-х 12330</b> С | мнт-х 12330 Created on August 11, 2025 at 8:44 AM UT   |  |
|-------------------------------------------------------------------|----------------------|--------------------------------------------------------|--|
| Capacities                                                        |                      | Metric                                                 |  |
| Max. capacity                                                     |                      | 33000 kg                                               |  |
| Load center of gravity                                            | С                    | 1200 mm                                                |  |
| Max. lifting height                                               |                      | 11.92 m                                                |  |
| Maximum outreach                                                  |                      | 6.60 m                                                 |  |
| Weight and dimensions                                             |                      |                                                        |  |
| Overall length                                                    | l1                   | 10.77 m                                                |  |
| Unladen weight (with forks)                                       |                      | 49000 kg                                               |  |
| Ground clearance                                                  | m4                   | 0.59 m                                                 |  |
| Wheelbase                                                         | у                    | 4.90 m                                                 |  |
| Length to face of forks                                           | 12                   | 8.37 m                                                 |  |
| Overall width                                                     | b1                   | 2.98 m                                                 |  |
| Overall height                                                    | h17                  | 3.60 m                                                 |  |
| Overall cab width                                                 | b4                   | 0.97 m                                                 |  |
| Tilt-up angle                                                     | a4                   | 10 °                                                   |  |
| Tilt-down angle                                                   | a5                   | 100 °                                                  |  |
| External turning radius (over tyres)                              | Wa1                  | 7.42 m                                                 |  |
| Outer turning radius (with forks)                                 | b15                  | 9.33 m                                                 |  |
| Forks length / width / section                                    | I / e / s            | 2400 mm x 250 mm x 110 mm                              |  |
| Frame leveling corrector                                          | a9                   | 6 °                                                    |  |
| Wheels                                                            |                      |                                                        |  |
| Standard tires                                                    |                      | 21.00 R35                                              |  |
| Number of front wheels / rear wheels                              |                      | 2/2                                                    |  |
| Drive wheels (front / rear)                                       |                      | 2/2                                                    |  |
| Steering mode                                                     |                      | 2 wheel steer, 4 wheel steer, Crab mode                |  |
| Engine                                                            |                      |                                                        |  |
| Engine brand                                                      |                      | Deutz                                                  |  |
| Engine norm                                                       |                      | Stage III / Tier 3                                     |  |
| Engine model                                                      |                      | TCD 6.1 L6                                             |  |
| Number of cylinders / Capacity of cylinders                       |                      | 6 - 6100 cm³                                           |  |
| I.C. Engine power rating / Power                                  |                      | 245 Hp / 180 kW                                        |  |
| Max. torque / Engine rotation                                     |                      | 1000 Nm@1450 rpm                                       |  |
| Engine cooling system                                             |                      | Water                                                  |  |
| Number of batteries                                               |                      | 2                                                      |  |
| Battery voltage                                                   |                      | 12 V                                                   |  |
| Drawbar pull                                                      |                      | 28400 daN                                              |  |
| Transmission                                                      |                      |                                                        |  |
| Transmission type                                                 |                      | Hydrostatic with Powershift                            |  |
| Number of gears (forward / reverse)                               |                      | 3/3                                                    |  |
| Max. travel speed                                                 |                      | 25 km/h                                                |  |
| Parking brake                                                     |                      | Automatic negative parking brake                       |  |
| Service brake                                                     |                      | Oil-immersed multi-discs braking on front & rear axles |  |
| Gradeability (laden)                                              |                      | 36 %                                                   |  |
| Hydraulics                                                        |                      |                                                        |  |
| Hydraulic pump type                                               |                      | Variable displacement pump                             |  |
| Hydraulic flow - Pressure                                         |                      | 310 l/min - 350 bar                                    |  |
| Tank capacities                                                   |                      |                                                        |  |
| Engine oil                                                        |                      | 21                                                     |  |
| Fuel tank                                                         |                      | 600 I                                                  |  |
| Noise and vibration                                               |                      |                                                        |  |
| Noise to environment (LwA)                                        |                      | 110 dB                                                 |  |
| Vibration on hands/arms                                           |                      | < 2.50 m/s²                                            |  |
| Noise at driving position (LpA) tested following NF EN 12053 norm |                      | 71 dB                                                  |  |
| Miscellaneous                                                     |                      | , ; ub                                                 |  |
| Cab certification                                                 |                      | Cabin ROPS - FOPS level 2                              |  |
| Controls                                                          |                      | JSM                                                    |  |
| Attachment recognition system (E-Reco)                            |                      | Standard                                               |  |
|                                                                   |                      |                                                        |  |