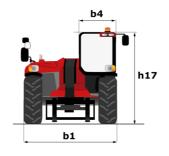

|
| Noise at driving position (LpA) tested following NF EN 12053 norm |                          | 71 dB                                            |
| Miscellaneous                                                     |                          |                                                  |
| Cab certification                                                 |                          | Cabin ROPS - FOPS level 2                        |
| Controls                                                          |                          | JSM                                              |
| Attachment recognition system (E-Reco)                            |                          | Standard                                         |

### MHT-X 12330 - Dimensional drawing







### MHT-X 12330 - Load chart

#### Machine on tires with forks LC 1200 mm Metric

# 

### Machine on tires with hook 36000 kg (Metric)



### Machine on tires with 3-hook jib 36000 kg (Metric)







#### **Head Office**

B.P. 249 - 430 rue de l'Aubinière 44150 Ancenis Cedex - France Tel: +33 (0)2 40 09 10 11 - Fax: +33 (0)2 40 09 10 97 www.manitou.com



This publication provides a description of the configuration versions and options for Manitou products, which may differ for equipment. The equipment presented in this brochure may be part of a series, as an option, or it may not be available, depending on the versions. Manitou reserves the right, at any time and without notice, to amend the specifications described and represented. The specifications provided do not bind the manufact