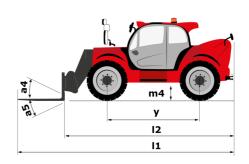

## **MHT-X 12330**

|                                                                   | <b>мнт-х 12330</b> Creat | ed on September 10, 2025 at 2:50 AM $U^{\circ}$  |
|-------------------------------------------------------------------|--------------------------|--------------------------------------------------|
| Capacities                                                        |                          | Metric                                           |
| Max. capacity                                                     |                          | 33000 kg                                         |
| Load center of gravity                                            | С                        | 1200 mm                                          |
| Max. lifting height                                               |                          | 11.92 m                                          |
| Maximum outreach                                                  |                          | 6.60 m                                           |
| Weight and dimensions                                             |                          |                                                  |
| Overall length                                                    | l1                       | 10.77 m                                          |
| Unladen weight (with forks)                                       |                          | 49000 kg                                         |
| Ground clearance                                                  | m4                       | 0.59 m                                           |
| Wheelbase                                                         | у                        | 4.90 m                                           |
| Length to face of forks                                           | 12                       | 8.37 m                                           |
| Overall width                                                     | b1                       | 2.98 m                                           |
| Overall height                                                    | h17                      | 3.60 m                                           |
| Overall cab width                                                 | b4                       | 0.97 m                                           |
| Tilt-up angle                                                     | a4                       | 10 °                                             |
| Tilt-down angle                                                   | a5                       | 100°                                             |
| External turning radius (over tyres)                              | Wa1                      | 7.42 m                                           |
| Outer turning radius (with forks)                                 | b15                      | 9.33 m                                           |
| Forks length / width / section                                    | 1/e/s                    | 2400 mm x 250 mm x 110 mm                        |
| Frame leveling corrector                                          | a9                       | 6 °                                              |
| Wheels                                                            |                          |                                                  |
| Standard tires                                                    |                          | 21.00 R35                                        |
| Number of front wheels / rear wheels                              |                          | 2/2                                              |
| Drive wheels (front / rear)                                       |                          | 2/2                                              |
| Steering mode                                                     |                          | 2 wheel steer, 4 wheel steer, Crab mode          |
| Engine                                                            |                          |                                                  |
| Engine brand                                                      |                          | Deutz                                            |
| Engine norm                                                       |                          | Stage III / Tier 3                               |
| Engine model                                                      |                          | TCD 6.1 L6                                       |
| Number of cylinders / Capacity of cylinders                       |                          | 6 - 6100 cm³                                     |
| I.C. Engine power rating / Power                                  |                          | 245 Hp / 180 kW                                  |
| Max. torque / Engine rotation                                     |                          | 1000 Nm@1450 rpm                                 |
| Engine cooling system                                             |                          | Water                                            |
| Number of batteries                                               |                          | 2                                                |
| Battery voltage                                                   |                          | 12 V                                             |
| Drawbar pull                                                      |                          | 28400 daN                                        |
| Transmission                                                      |                          | 20.00 daix                                       |
| Transmission type                                                 |                          | Hydrostatic with Powershift                      |
| Number of gears (forward / reverse)                               |                          | 3 / 3                                            |
| Max. travel speed                                                 |                          | 25 km/h                                          |
| Parking brake                                                     |                          | Automatic negative parking brake                 |
| Service brake                                                     |                          | Oil-immersed multi-discs braking on front & rear |
|                                                                   |                          | axles                                            |
| Gradeability (laden)                                              |                          | 36 %                                             |
| Hydraulics                                                        |                          | W. H. P. C.                                      |
| Hydraulic pump type                                               |                          | Variable displacement pump                       |
| Hydraulic flow - Pressure                                         |                          | 310 I/min - 350 bar                              |
| Tank capacities                                                   |                          |                                                  |
| Engine oil                                                        |                          | 21                                               |
| Fuel tank                                                         |                          | 600 l                                            |
| Noise and vibration                                               |                          |                                                  |
| Noise to environment (LwA)                                        |                          | 110 dB                                           |
| Vibration on hands/arms                                           |                          | < 2.50 m/s²                                      |
| Noise at driving position (LpA) tested following NF EN 12053 norm |                          | 71 dB                                            |
| Miscellaneous                                                     |                          |                                                  |
| Cab certification                                                 |                          | Cabin ROPS - FOPS level 2                        |
| Controls                                                          |                          | JSM                                              |
| Attachment recognition system (E-Reco)                            |                          | Standard                                         |

### MHT-X 12330 - Dimensional drawing