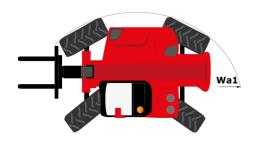

|
| Noise at driving position (LpA) tested following NF EN 12053 norm |                          | 71 dB                                            |
| Miscellaneous                                                     |                          |                                                  |
| Cab certification                                                 |                          | Cabin ROPS - FOPS level 2                        |
| Controls                                                          |                          | JSM                                              |
| Attachment recognition system (E-Reco)                            |                          | Standard                                         |

### MHT-X 12330 - Dimensional drawing







### MHT-X 12330 - Load chart

#### Machine on tires with forks LC 1200 mm Metric

# 

### Machine on tires with hook 36000 kg (Metric)



### Machine on tires with 3-hook jib 36000 kg (Metric)







#### **Head Office**

B.P. 249 - 430 rue de l'Aubinière 44150 Ancenis Cedex - France Tel: +33 (0)2 40 09 10 11 - Fax: +33 (0)2 40 09 10 97 www.manitou.com



This publication provides a description of the configuration versions and options for Manitou products, which may differ for equipment. The equipment presented in this brochure may be part of a series, as an option, or it may not be available, depending on the versions. Manitou reserves the right, at any time and without notice, to amend the specifications described and represented. The specifications provided do not bind the manufa