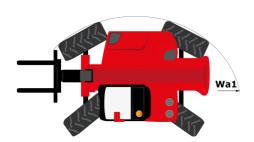

### MHT-X 12330 - Dimensional drawing

## **MHT-X 12330**

|                                                                   | мнт-х 12330 Created on August 12, 2025 at 5:17 PM UT |                                                  |
|-------------------------------------------------------------------|------------------------------------------------------|--------------------------------------------------|
| Capacities                                                        |                                                      | Metric                                           |
| Max. capacity                                                     |                                                      | 33000 kg                                         |
| Load center of gravity                                            | С                                                    | 1200 mm                                          |
| Max. lifting height                                               |                                                      | 11.92 m                                          |
| Maximum outreach                                                  |                                                      | 6.60 m                                           |
| Weight and dimensions                                             |                                                      | 0.50 111                                         |
| Overall length                                                    | l1                                                   | 10.77 m                                          |
|                                                                   | "                                                    |                                                  |
| Unladen weight (with forks)                                       | <b>4</b>                                             | 49000 kg                                         |
| Ground clearance                                                  | m4                                                   | 0.59 m                                           |
| Wheelbase                                                         | у                                                    | 4.90 m                                           |
| Length to face of forks                                           | 12                                                   | 8.37 m                                           |
| Overall width                                                     | b1                                                   | 2.98 m                                           |
| Overall height                                                    | h17                                                  | 3.60 m                                           |
| Overall cab width                                                 | b4                                                   | 0.97 m                                           |
| Tilt-up angle                                                     | a4                                                   | 10 °                                             |
| Tilt-down angle                                                   | a5                                                   | 100 °                                            |
| External turning radius (over tyres)                              | Wa1                                                  | 7.42 m                                           |
| Outer turning radius (with forks)                                 | b15                                                  | 9.33 m                                           |
| Forks length / width / section                                    | l/e/s                                                | 2400 mm x 250 mm x 110 mm                        |
| Frame leveling corrector                                          | a9                                                   | 6 °                                              |
| Wheels                                                            |                                                      | -                                                |
| Standard tires                                                    |                                                      | 21.00 R35                                        |
| Number of front wheels / rear wheels                              |                                                      | 2 / 2                                            |
|                                                                   |                                                      | 2/2                                              |
| Drive wheels (front / rear)                                       |                                                      |                                                  |
| Steering mode                                                     |                                                      | 2 wheel steer, 4 wheel steer, Crab mode          |
| Engine                                                            |                                                      | <u> </u>                                         |
| Engine brand                                                      |                                                      | Deutz                                            |
| Engine norm                                                       |                                                      | Stage III / Tier 3                               |
| Engine model                                                      |                                                      | TCD 6.1 L6                                       |
| Number of cylinders / Capacity of cylinders                       |                                                      | 6 - 6100 cm³                                     |
| I.C. Engine power rating / Power                                  |                                                      | 245 Hp / 180 kW                                  |
| Max. torque / Engine rotation                                     |                                                      | 1000 Nm@1450 rpm                                 |
| Engine cooling system                                             |                                                      | Water                                            |
| Number of batteries                                               |                                                      | 2                                                |
| Battery voltage                                                   |                                                      | 12 V                                             |
| Drawbar pull                                                      |                                                      | 28400 daN                                        |
| Transmission                                                      |                                                      |                                                  |
| Transmission type                                                 |                                                      | Hydrostatic with Powershift                      |
| Number of gears (forward / reverse)                               |                                                      | 3 / 3                                            |
| Max. travel speed                                                 |                                                      | 25 km/h                                          |
| Parking brake                                                     |                                                      | Automatic negative parking brake                 |
|                                                                   |                                                      | Oil-immersed multi-discs braking on front & rear |
| Service brake                                                     |                                                      | axles                                            |
| Gradeability (laden)                                              |                                                      | 36 %                                             |
| Hydraulics                                                        |                                                      |                                                  |
| Hydraulic pump type                                               |                                                      | Variable displacement pump                       |
| Hydraulic flow - Pressure                                         |                                                      | 310 I/min - 350 bar                              |
| Tank capacities                                                   |                                                      |                                                  |
| Engine oil                                                        |                                                      | 21                                               |
| Fuel tank                                                         | <u> </u>                                             | 600 I                                            |
| Noise and vibration                                               |                                                      |                                                  |
| Noise to environment (LwA)                                        |                                                      | 110 dB                                           |
| Vibration on hands/arms                                           |                                                      | < 2.50 m/s²                                      |
| Noise at driving position (LpA) tested following NF EN 12053 norm |                                                      | 71 dB                                            |
| Miscellaneous                                                     |                                                      |                                                  |
| Cab certification                                                 |                                                      | Cabin ROPS - FOPS level 2                        |
| Controls                                                          |                                                      | JSM                                              |
| Attachment recognition system (E-Reco)                            |                                                      | Standard                                         |
|                                                                   |                                                      |                                                  |