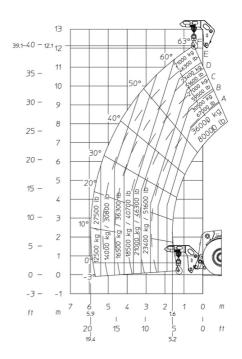

### MHT-X 12330 - Load chart

#### Machine on tires with forks LC 1200 mm Metric