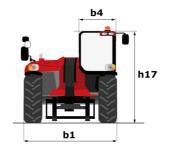

### MHT-X 12330 - Dimensional drawing

## **MHT-X 12330**

|                                                                   | мнт-х 12330 Created on August 12, 2025 at 5:17 PM UT |                                                  |
|-------------------------------------------------------------------|------------------------------------------------------|--------------------------------------------------|
| Capacities                                                        |                                                      | Metric                                           |
| Max. capacity                                                     |                                                      | 33000 kg                                         |
| Load center of gravity                                            | С                                                    | 1200 mm                                          |
| Max. lifting height                                               |                                                      | 11.92 m                                          |
| Maximum outreach                                                  |                                                      | 6.60 m                                           |
| Weight and dimensions                                             |                                                      | 0.50 111                                         |
| Overall length                                                    | l1                                                   | 10.77 m                                          |
|                                                                   | "                                                    |                                                  |
| Unladen weight (with forks)                                       | <b>4</b>                                             | 49000 kg                                         |
| Ground clearance                                                  | m4                                                   | 0.59 m                                           |
| Wheelbase                                                         | у                                                    | 4.90 m                                           |
| Length to face of forks                                           | 12                                                   | 8.37 m                                           |
| Overall width                                                     | b1                                                   | 2.98 m                                           |
| Overall height                                                    | h17                                                  | 3.60 m                                           |
| Overall cab width                                                 | b4                                                   | 0.97 m                                           |
| Tilt-up angle                                                     | a4                                                   | 10 °                                             |
| Tilt-down angle                                                   | a5                                                   | 100 °                                            |
| External turning radius (over tyres)                              | Wa1                                                  | 7.42 m                                           |
| Outer turning radius (with forks)                                 | b15                                                  | 9.33 m                                           |
| Forks length / width / section                                    | l/e/s                                                | 2400 mm x 250 mm x 110 mm                        |
| Frame leveling corrector                                          | a9                                                   | 6 °                                              |
| Wheels                                                            |                                                      | -                                                |
| Standard tires                                                    |                                                      | 21.00 R35                                        |
| Number of front wheels / rear wheels                              |                                                      | 2 / 2                                            |
|                                                                   |                                                      | 2/2                                              |
| Drive wheels (front / rear)                                       |                                                      |                                                  |
| Steering mode                                                     |                                                      | 2 wheel steer, 4 wheel steer, Crab mode          |
| Engine                                                            |                                                      | <u> </u>                                         |
| Engine brand                                                      |                                                      | Deutz                                            |
| Engine norm                                                       |                                                      | Stage III / Tier 3                               |
| Engine model                                                      |                                                      | TCD 6.1 L6                                       |
| Number of cylinders / Capacity of cylinders                       |                                                      | 6 - 6100 cm³                                     |
| I.C. Engine power rating / Power                                  |                                                      | 245 Hp / 180 kW                                  |
| Max. torque / Engine rotation                                     |                                                      | 1000 Nm@1450 rpm                                 |
| Engine cooling system                                             |                                                      | Water                                            |
| Number of batteries                                               |                                                      | 2                                                |
| Battery voltage                                                   |                                                      | 12 V                                             |
| Drawbar pull                                                      |                                                      | 28400 daN                                        |
| Transmission                                                      |                                                      |                                                  |
| Transmission type                                                 |                                                      | Hydrostatic with Powershift                      |
| Number of gears (forward / reverse)                               |                                                      | 3 / 3                                            |
| Max. travel speed                                                 |                                                      | 25 km/h                                          |
| Parking brake                                                     |                                                      | Automatic negative parking brake                 |
|                                                                   |                                                      | Oil-immersed multi-discs braking on front & rear |
| Service brake                                                     |                                                      | axles                                            |
| Gradeability (laden)                                              |                                                      | 36 %                                             |
| Hydraulics                                                        |                                                      |                                                  |
| Hydraulic pump type                                               |                                                      | Variable displacement pump                       |
| Hydraulic flow - Pressure                                         |                                                      | 310 I/min - 350 bar                              |
| Tank capacities                                                   |                                                      |                                                  |
| Engine oil                                                        |                                                      | 21                                               |
| Fuel tank                                                         | <u> </u>                                             | 600 I                                            |
| Noise and vibration                                               |                                                      |                                                  |
| Noise to environment (LwA)                                        |                                                      | 110 dB                                           |
| Vibration on hands/arms                                           |                                                      | < 2.50 m/s²                                      |
| Noise at driving position (LpA) tested following NF EN 12053 norm |                                                      | 71 dB                                            |
| Miscellaneous                                                     |                                                      |                                                  |
| Cab certification                                                 |                                                      | Cabin ROPS - FOPS level 2                        |
| Controls                                                          |                                                      | JSM                                              |
| Attachment recognition system (E-Reco)                            |                                                      | Standard                                         |
|                                                                   |                                                      |                                                  |