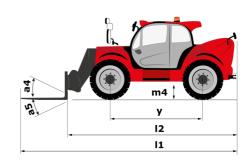

### MHT-X 12330 - Dimensional drawing

## **MHT-X 12330**

|                                                                   | мнт-х 12330 Created on August 12, 2025 at 5:17 PM UT |                                                  |
|-------------------------------------------------------------------|------------------------------------------------------|--------------------------------------------------|
| Capacities                                                        |                                                      | Metric                                           |
| Max. capacity                                                     |                                                      | 33000 kg                                         |
| Load center of gravity                                            | С                                                    | 1200 mm                                          |
| Max. lifting height                                               |                                                      | 11.92 m                                          |
| Maximum outreach                                                  |                                                      | 6.60 m                                           |
| Weight and dimensions                                             |                                                      | 0.50 111                                         |
| Overall length                                                    | l1                                                   | 10.77 m                                          |
|                                                                   | "                                                    |                                                  |
| Unladen weight (with forks)                                       | <b>4</b>                                             | 49000 kg                                         |
| Ground clearance                                                  | m4                                                   | 0.59 m                                           |
| Wheelbase                                                         | у                                                    | 4.90 m                                           |
| Length to face of forks                                           | 12                                                   | 8.37 m                                           |
| Overall width                                                     | b1                                                   | 2.98 m                                           |
| Overall height                                                    | h17                                                  | 3.60 m                                           |
| Overall cab width                                                 | b4                                                   | 0.97 m                                           |
| Tilt-up angle                                                     | a4                                                   | 10 °                                             |
| Tilt-down angle                                                   | a5                                                   | 100 °                                            |
| External turning radius (over tyres)                              | Wa1                                                  | 7.42 m                                           |
| Outer turning radius (with forks)                                 | b15                                                  | 9.33 m                                           |
| Forks length / width / section                                    | l/e/s                                                | 2400 mm x 250 mm x 110 mm                        |
| Frame leveling corrector                                          | a9                                                   | 6 °                                              |
| Wheels                                                            |                                                      | -                                                |
| Standard tires                                                    |                                                      | 21.00 R35                                        |
| Number of front wheels / rear wheels                              |                                                      | 2 / 2                                            |
|                                                                   |                                                      | 2/2                                              |
| Drive wheels (front / rear)                                       |                                                      |                                                  |
| Steering mode                                                     |                                                      | 2 wheel steer, 4 wheel steer, Crab mode          |
| Engine                                                            |                                                      | <u> </u>                                         |
| Engine brand                                                      |                                                      | Deutz                                            |
| Engine norm                                                       |                                                      | Stage III / Tier 3                               |
| Engine model                                                      |                                                      | TCD 6.1 L6                                       |
| Number of cylinders / Capacity of cylinders                       |                                                      | 6 - 6100 cm³                                     |
| I.C. Engine power rating / Power                                  |                                                      | 245 Hp / 180 kW                                  |
| Max. torque / Engine rotation                                     |                                                      | 1000 Nm@1450 rpm                                 |
| Engine cooling system                                             |                                                      | Water                                            |
| Number of batteries                                               |                                                      | 2                                                |
| Battery voltage                                                   |                                                      | 12 V                                             |
| Drawbar pull                                                      |                                                      | 28400 daN                                        |
| Transmission                                                      |                                                      |                                                  |
| Transmission type                                                 |                                                      | Hydrostatic with Powershift                      |
| Number of gears (forward / reverse)                               |                                                      | 3 / 3                                            |
| Max. travel speed                                                 |                                                      | 25 km/h                                          |
| Parking brake                                                     |                                                      | Automatic negative parking brake                 |
|                                                                   |                                                      | Oil-immersed multi-discs braking on front & rear |
| Service brake                                                     |                                                      | axles                                            |
| Gradeability (laden)                                              |                                                      | 36 %                                             |
| Hydraulics                                                        |                                                      |                                                  |
| Hydraulic pump type                                               |                                                      | Variable displacement pump                       |
| Hydraulic flow - Pressure                                         |                                                      | 310 I/min - 350 bar                              |
| Tank capacities                                                   |                                                      |                                                  |
| Engine oil                                                        |                                                      | 21                                               |
| Fuel tank                                                         | <u> </u>                                             | 600 I                                            |
| Noise and vibration                                               |                                                      |                                                  |
| Noise to environment (LwA)                                        |                                                      | 110 dB                                           |
| Vibration on hands/arms                                           |                                                      | < 2.50 m/s²                                      |
| Noise at driving position (LpA) tested following NF EN 12053 norm |                                                      | 71 dB                                            |
| Miscellaneous                                                     |                                                      |                                                  |
| Cab certification                                                 |                                                      | Cabin ROPS - FOPS level 2                        |
| Controls                                                          |                                                      | JSM                                              |
| Attachment recognition system (E-Reco)                            |                                                      | Standard                                         |
|                                                                   |                                                      |                                                  |