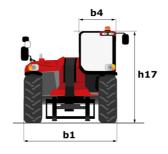

# **MHT-X 12330**

|                                                                   | MHT-X 12330 | мнт-х 12330 Created on August 2, 2025 at 1:50 AM UT       |  |
|-------------------------------------------------------------------|-------------|-----------------------------------------------------------|--|
| Capacities                                                        |             | Metric                                                    |  |
| Max. capacity                                                     |             | 33000 kg                                                  |  |
| Load center of gravity                                            | с           | 1200 mm                                                   |  |
| Max. lifting height                                               |             | 11.92 m                                                   |  |
| Maximum outreach                                                  |             | 6.60 m                                                    |  |
| Weight and dimensions                                             |             |                                                           |  |
| Overall length                                                    | 1           | 10.77 m                                                   |  |
| Unladen weight (with forks)                                       |             | 49000 kg                                                  |  |
| Ground clearance                                                  | m4          | 0.59 m                                                    |  |
| Wheelbase                                                         | У           | 4.90 m                                                    |  |
| Length to face of forks                                           | 12          | 8.37 m                                                    |  |
| Overall width                                                     | b1          | 2.98 m                                                    |  |
| Overall height                                                    | h17         | 3.60 m                                                    |  |
| Overall cab width                                                 | b4          | 0.97 m                                                    |  |
| Tilt-up angle                                                     | a4          | 10 °                                                      |  |
| Tilt-down angle                                                   | a5          | 100 °                                                     |  |
| External turning radius (over tyres)                              | Wa1         | 7.42 m                                                    |  |
| Outer turning radius (with forks)                                 | b15         | 9.33 m                                                    |  |
| Forks length / width / section                                    | l / e / s   | 2400 mm x 250 mm x 110 mm                                 |  |
| Frame leveling corrector                                          | a9          | 6 °                                                       |  |
| Wheels                                                            |             |                                                           |  |
| Standard tires                                                    |             | 21.00 R35                                                 |  |
| Number of front wheels / rear wheels                              |             | 2/2                                                       |  |
| Drive wheels (front / rear)                                       |             | 2/2                                                       |  |
| Steering mode                                                     |             | 2 wheel steer, 4 wheel steer, Crab mode                   |  |
| Engine                                                            |             |                                                           |  |
| Engine brand                                                      |             | Deutz                                                     |  |
| Engine norm                                                       |             | Stage III / Tier 3                                        |  |
| Engine model                                                      |             | TCD 6.1 L6                                                |  |
| Number of cylinders / Capacity of cylinders                       |             | 6 - 6100 cm³                                              |  |
| I.C. Engine power rating / Power                                  |             | 245 Hp / 180 kW                                           |  |
| Max. torque / Engine rotation                                     |             | 1000 Nm@1450 rpm                                          |  |
| Engine cooling system                                             |             | Water                                                     |  |
| Number of batteries                                               |             | 2                                                         |  |
| Battery voltage                                                   |             | 12 V                                                      |  |
| Drawbar pull                                                      |             | 28400 daN                                                 |  |
| Transmission                                                      |             |                                                           |  |
| Transmission type                                                 |             | Hydrostatic with Powershift                               |  |
| Number of gears (forward / reverse)                               |             | 3 / 3                                                     |  |
| Max. travel speed                                                 |             | 25 km/h                                                   |  |
| Parking brake                                                     |             | Automatic negative parking brake                          |  |
| Service brake                                                     |             | Oil-immersed multi-discs braking on front & rear<br>axles |  |
| Gradeability (laden)                                              |             | 36 %                                                      |  |
| Hydraulics                                                        |             |                                                           |  |
| Hydraulic pump type                                               |             | Variable displacement pump                                |  |
| Hydraulic flow - Pressure                                         |             | 310 l/min - 350 bar                                       |  |
| Tank capacities                                                   |             |                                                           |  |
| Engine oil                                                        |             | 21                                                        |  |
| Fuel tank                                                         |             | 600 I                                                     |  |
| Noise and vibration                                               |             |                                                           |  |
| Noise to environment (LwA)                                        |             | 110 dB                                                    |  |
| Vibration on hands/arms                                           |             | < 2.50 m/s <sup>2</sup>                                   |  |
| Noise at driving position (LpA) tested following NF EN 12053 norm |             | 71 dB                                                     |  |
| Miscellaneous                                                     |             |                                                           |  |
| Cab certification                                                 |             | Cabin ROPS - FOPS level 2                                 |  |
| Controls                                                          |             | JSM                                                       |  |
| Attachment recognition system (E-Reco)                            |             | Standard                                                  |  |
|                                                                   |             | Standard                                                  |  |

## MHT-X 12330 - Dimensional drawing