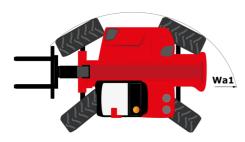

# **MHT-X 12330**

|                                                                   | MHT-X 12330 | мнт-х 12330 Created on August 2, 2025 at 1:50 AM UT       |  |
|-------------------------------------------------------------------|-------------|-----------------------------------------------------------|--|
| Capacities                                                        |             | Metric                                                    |  |
| Max. capacity                                                     |             | 33000 kg                                                  |  |
| Load center of gravity                                            | с           | 1200 mm                                                   |  |
| Max. lifting height                                               |             | 11.92 m                                                   |  |
| Maximum outreach                                                  |             | 6.60 m                                                    |  |
| Weight and dimensions                                             |             |                                                           |  |
| Overall length                                                    | 1           | 10.77 m                                                   |  |
| Unladen weight (with forks)                                       |             | 49000 kg                                                  |  |
| Ground clearance                                                  | m4          | 0.59 m                                                    |  |
| Wheelbase                                                         | У           | 4.90 m                                                    |  |
| Length to face of forks                                           | 12          | 8.37 m                                                    |  |
| Overall width                                                     | b1          | 2.98 m                                                    |  |
| Overall height                                                    | h17         | 3.60 m                                                    |  |
| Overall cab width                                                 | b4          | 0.97 m                                                    |  |
| Tilt-up angle                                                     | a4          | 10 °                                                      |  |
| Tilt-down angle                                                   | a5          | 100 °                                                     |  |
| External turning radius (over tyres)                              | Wa1         | 7.42 m                                                    |  |
| Outer turning radius (with forks)                                 | b15         | 9.33 m                                                    |  |
| Forks length / width / section                                    | l / e / s   | 2400 mm x 250 mm x 110 mm                                 |  |
| Frame leveling corrector                                          | a9          | 6 °                                                       |  |
| Wheels                                                            |             |                                                           |  |
| Standard tires                                                    |             | 21.00 R35                                                 |  |
| Number of front wheels / rear wheels                              |             | 2/2                                                       |  |
| Drive wheels (front / rear)                                       |             | 2/2                                                       |  |
| Steering mode                                                     |             | 2 wheel steer, 4 wheel steer, Crab mode                   |  |
| Engine                                                            |             |                                                           |  |
| Engine brand                                                      |             | Deutz                                                     |  |
| Engine norm                                                       |             | Stage III / Tier 3                                        |  |
| Engine model                                                      |             | TCD 6.1 L6                                                |  |
| Number of cylinders / Capacity of cylinders                       |             | 6 - 6100 cm³                                              |  |
| I.C. Engine power rating / Power                                  |             | 245 Hp / 180 kW                                           |  |
| Max. torque / Engine rotation                                     |             | 1000 Nm@1450 rpm                                          |  |
| Engine cooling system                                             |             | Water                                                     |  |
| Number of batteries                                               |             | 2                                                         |  |
| Battery voltage                                                   |             | 12 V                                                      |  |
| Drawbar pull                                                      |             | 28400 daN                                                 |  |
| Transmission                                                      |             |                                                           |  |
| Transmission type                                                 |             | Hydrostatic with Powershift                               |  |
| Number of gears (forward / reverse)                               |             | 3 / 3                                                     |  |
| Max. travel speed                                                 |             | 25 km/h                                                   |  |
| Parking brake                                                     |             | Automatic negative parking brake                          |  |
| Service brake                                                     |             | Oil-immersed multi-discs braking on front & rear<br>axles |  |
| Gradeability (laden)                                              |             | 36 %                                                      |  |
| Hydraulics                                                        |             |                                                           |  |
| Hydraulic pump type                                               |             | Variable displacement pump                                |  |
| Hydraulic flow - Pressure                                         |             | 310 l/min - 350 bar                                       |  |
| Tank capacities                                                   |             |                                                           |  |
| Engine oil                                                        |             | 21                                                        |  |
| Fuel tank                                                         |             | 600 I                                                     |  |
| Noise and vibration                                               |             |                                                           |  |
| Noise to environment (LwA)                                        |             | 110 dB                                                    |  |
| Vibration on hands/arms                                           |             | < 2.50 m/s <sup>2</sup>                                   |  |
| Noise at driving position (LpA) tested following NF EN 12053 norm |             | 71 dB                                                     |  |
| Miscellaneous                                                     |             |                                                           |  |
| Cab certification                                                 |             | Cabin ROPS - FOPS level 2                                 |  |
| Controls                                                          |             | JSM                                                       |  |
| Attachment recognition system (E-Reco)                            |             | Standard                                                  |  |
|                                                                   |             | Standard                                                  |  |

## MHT-X 12330 - Dimensional drawing