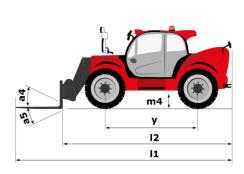

# **MHT-X 12330**

|                                                                   | MHT-X 12330 | мнт-х 12330 Created on August 2, 2025 at 1:50 AM UT       |  |
|-------------------------------------------------------------------|-------------|-----------------------------------------------------------|--|
| Capacities                                                        |             | Metric                                                    |  |
| Max. capacity                                                     |             | 33000 kg                                                  |  |
| Load center of gravity                                            | с           | 1200 mm                                                   |  |
| Max. lifting height                                               |             | 11.92 m                                                   |  |
| Maximum outreach                                                  |             | 6.60 m                                                    |  |
| Weight and dimensions                                             |             |                                                           |  |
| Overall length                                                    | 1           | 10.77 m                                                   |  |
| Unladen weight (with forks)                                       |             | 49000 kg                                                  |  |
| Ground clearance                                                  | m4          | 0.59 m                                                    |  |
| Wheelbase                                                         | У           | 4.90 m                                                    |  |
| Length to face of forks                                           | 12          | 8.37 m                                                    |  |
| Overall width                                                     | b1          | 2.98 m                                                    |  |
| Overall height                                                    | h17         | 3.60 m                                                    |  |
| Overall cab width                                                 | b4          | 0.97 m                                                    |  |
| Tilt-up angle                                                     | a4          | 10 °                                                      |  |
| Tilt-down angle                                                   | a5          | 100 °                                                     |  |
| External turning radius (over tyres)                              | Wa1         | 7.42 m                                                    |  |
| Outer turning radius (with forks)                                 | b15         | 9.33 m                                                    |  |
| Forks length / width / section                                    | l / e / s   | 2400 mm x 250 mm x 110 mm                                 |  |
| Frame leveling corrector                                          | a9          | 6 °                                                       |  |
| Wheels                                                            |             |                                                           |  |
| Standard tires                                                    |             | 21.00 R35                                                 |  |
| Number of front wheels / rear wheels                              |             | 2/2                                                       |  |
| Drive wheels (front / rear)                                       |             | 2/2                                                       |  |
| Steering mode                                                     |             | 2 wheel steer, 4 wheel steer, Crab mode                   |  |
| Engine                                                            |             |                                                           |  |
| Engine brand                                                      |             | Deutz                                                     |  |
| Engine norm                                                       |             | Stage III / Tier 3                                        |  |
| Engine model                                                      |             | TCD 6.1 L6                                                |  |
| Number of cylinders / Capacity of cylinders                       |             | 6 - 6100 cm³                                              |  |
| I.C. Engine power rating / Power                                  |             | 245 Hp / 180 kW                                           |  |
| Max. torque / Engine rotation                                     |             | 1000 Nm@1450 rpm                                          |  |
| Engine cooling system                                             |             | Water                                                     |  |
| Number of batteries                                               |             | 2                                                         |  |
| Battery voltage                                                   |             | 12 V                                                      |  |
| Drawbar pull                                                      |             | 28400 daN                                                 |  |
| Transmission                                                      |             |                                                           |  |
| Transmission type                                                 |             | Hydrostatic with Powershift                               |  |
| Number of gears (forward / reverse)                               |             | 3 / 3                                                     |  |
| Max. travel speed                                                 |             | 25 km/h                                                   |  |
| Parking brake                                                     |             | Automatic negative parking brake                          |  |
| Service brake                                                     |             | Oil-immersed multi-discs braking on front & rear<br>axles |  |
| Gradeability (laden)                                              |             | 36 %                                                      |  |
| Hydraulics                                                        |             |                                                           |  |
| Hydraulic pump type                                               |             | Variable displacement pump                                |  |
| Hydraulic flow - Pressure                                         |             | 310 l/min - 350 bar                                       |  |
| Tank capacities                                                   |             |                                                           |  |
| Engine oil                                                        |             | 21                                                        |  |
| Fuel tank                                                         |             | 600 I                                                     |  |
| Noise and vibration                                               |             |                                                           |  |
| Noise to environment (LwA)                                        |             | 110 dB                                                    |  |
| Vibration on hands/arms                                           |             | < 2.50 m/s <sup>2</sup>                                   |  |
| Noise at driving position (LpA) tested following NF EN 12053 norm |             | 71 dB                                                     |  |
| Miscellaneous                                                     |             |                                                           |  |
| Cab certification                                                 |             | Cabin ROPS - FOPS level 2                                 |  |
| Controls                                                          |             | JSM                                                       |  |
| Attachment recognition system (E-Reco)                            |             | Standard                                                  |  |
|                                                                   |             | Standard                                                  |  |

## MHT-X 12330 - Dimensional drawing