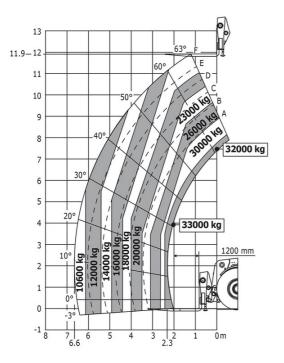

## Machine on tires with forks LC 1200 mm Metric

Machine on tires with 3-hook jib 36000 kg (Metric)