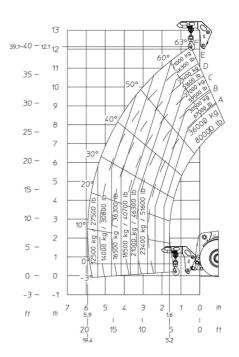

2                                 |
| Cab certification                                                 |          |                                                           |
| Controls                                                          |          | JSM                                                       |
| Attachment recognition system (E-Reco)                            |          | Standard                                                  |
|                                                                   |          |                                                           |

## MHT-X 12330 - Dimensional drawing







## Machine on tires with forks LC 1200 mm Metric



Machine on tires with 3-hook jib 36000 kg (Metric)



## Machine on tires with hook 36000 kg (Metric)





Head Office B.P. 249 - 430 rue de l'Aubinière 44150 Ancenis Cedex - France Tel: +33 (0)2 40 09 10 11 - Fax: +33 (0)2 40 09 10 97 www.manitou.com



This publication provides a description of the configuration versions and options for Manitou products, which may differ for equipment. The equipment presented in this brochure may be part of a series, as an option, or it may not be available, depending on the versions. Manitou reserves the right, at any time and without notice, to amend the specifications described and represented. The specifications provided do not bind the manufacturer. For more details, please contact your Manitou agent. This is not a contractually binding document. The presentation of the products is not contractually binding. List of specifications non-exhaustive. The