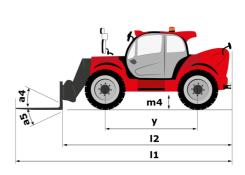

## **MHT-X 12330**

| Capacities                                                        |          | Metric                                                    |
|-------------------------------------------------------------------|----------|-----------------------------------------------------------|
| Max. capacity                                                     |          | 33000 kg                                                  |
| Load center of gravity                                            | с        | 1200 mm                                                   |
| Aax. lifting height                                               |          | 11.92 m                                                   |
| Aaximum outreach                                                  |          | 6.60 m                                                    |
| Veight and dimensions                                             |          |                                                           |
| Dverall length                                                    | 1        | 10.77 m                                                   |
| Jnladen weight (with forks)                                       |          | 49000 kg                                                  |
| Ground clearance                                                  | m4       | 0.59 m                                                    |
| Wheelbase                                                         | y        | 4.90 m                                                    |
| ength to face of forks                                            | 12       | 8.37 m                                                    |
| Dverall width                                                     | b1       | 2.98 m                                                    |
| Dverall height                                                    | h17      | 3.60 m                                                    |
| Dverall cab width                                                 | b4       | 0.97 m                                                    |
| rilt-up angle                                                     | a4       | 10 °                                                      |
|                                                                   | a4<br>a5 | 100 °                                                     |
| "ilt-down angle                                                   |          | 7.42 m                                                    |
| External turning radius (over tyres)                              | Wa1      |                                                           |
| Duter turning radius (with forks)                                 | b15      | 9.33 m                                                    |
| Forks length / width / section                                    | l/e/s    | 2400 mm x 250 mm x 110 mm                                 |
| Frame leveling corrector                                          | a9       | 6 °                                                       |
| Wheels                                                            |          | 01.00.005                                                 |
| Standard tires                                                    |          | 21.00 R35                                                 |
| Number of front wheels / rear wheels                              |          | 2/2                                                       |
| Drive wheels (front / rear)                                       |          | 2/2                                                       |
| Steering mode                                                     |          | 2 wheel steer, 4 wheel steer, Crab mode                   |
| ingine                                                            |          |                                                           |
| Engine brand                                                      |          | Deutz                                                     |
| Engine norm                                                       |          | Stage III / Tier 3                                        |
| ngine model                                                       |          | TCD 6.1 L6                                                |
| Number of cylinders / Capacity of cylinders                       |          | 6 - 6100 cm <sup>3</sup>                                  |
| .C. Engine power rating / Power                                   |          | 245 Hp / 180 kW                                           |
| Max. torque / Engine rotation                                     |          | 1000 Nm@1450 rpm                                          |
| ngine cooling system                                              |          | Water                                                     |
| Number of batteries                                               |          | 2                                                         |
| Battery voltage                                                   |          | 12 V                                                      |
| Drawbar pull                                                      |          | 28400 daN                                                 |
| Transmission                                                      |          |                                                           |
| Fransmission type                                                 |          | Hydrostatic with Powershift                               |
| Number of gears (forward / reverse)                               |          | 3 / 3                                                     |
| Max. travel speed                                                 |          | 25 km/h                                                   |
| Parking brake                                                     |          | Automatic negative parking brake                          |
| Service brake                                                     |          | Oil-immersed multi-discs braking on front & rear<br>axles |
| Gradeability (laden)                                              |          | 36 %                                                      |
| Hydraulics                                                        |          |                                                           |
| Hydraulic pump type                                               |          | Variable displacement pump                                |
| Hydraulic flow - Pressure                                         |          | 310 l/min - 350 bar                                       |
| Fank capacities                                                   |          |                                                           |
| Engine oil                                                        |          | 21                                                        |
| Fuel tank                                                         |          | 600 1                                                     |
| Noise and vibration                                               |          |                                                           |
| Noise to environment (LwA)                                        |          | 110 dB                                                    |
| /ibration on hands/arms                                           |          | < 2.50 m/s <sup>2</sup>                                   |
| Noise at driving position (LpA) tested following NF EN 12053 norm |          | < 2.50 m/s <sup>2</sup><br>71 dB                          |
| Viscellaneous                                                     |          |                                                           |
|                                                                   |          | Cabin ROPS - FOPS level 2                                 |
| Cab certification                                                 |          |                                                           |
| Controls                                                          |          | JSM                                                       |
| Attachment recognition system (E-Reco)                            |          | Standard                                                  |
|                                                                   |          |                                                           |

## MHT-X 12330 - Dimensional drawing