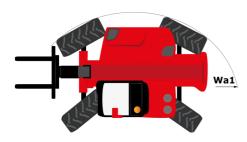

## **MHT-X 12330**

| Capacities                                                        |          | Metric                                                    |
|-------------------------------------------------------------------|----------|-----------------------------------------------------------|
| Max. capacity                                                     |          | 33000 kg                                                  |
| Load center of gravity                                            | с        | 1200 mm                                                   |
| Aax. lifting height                                               |          | 11.92 m                                                   |
| Aaximum outreach                                                  |          | 6.60 m                                                    |
| Veight and dimensions                                             |          |                                                           |
| Dverall length                                                    | 1        | 10.77 m                                                   |
| Jnladen weight (with forks)                                       |          | 49000 kg                                                  |
| Ground clearance                                                  | m4       | 0.59 m                                                    |
| Wheelbase                                                         | y        | 4.90 m                                                    |
| ength to face of forks                                            | 12       | 8.37 m                                                    |
| Dverall width                                                     | b1       | 2.98 m                                                    |
| Dverall height                                                    | h17      | 3.60 m                                                    |
| Dverall cab width                                                 | b4       | 0.97 m                                                    |
| rilt-up angle                                                     | a4       | 10 °                                                      |
|                                                                   | a4<br>a5 | 100 °                                                     |
| "ilt-down angle                                                   |          | 7.42 m                                                    |
| External turning radius (over tyres)                              | Wa1      |                                                           |
| Duter turning radius (with forks)                                 | b15      | 9.33 m                                                    |
| Forks length / width / section                                    | l/e/s    | 2400 mm x 250 mm x 110 mm                                 |
| Frame leveling corrector                                          | a9       | 6 °                                                       |
| Wheels                                                            |          | 01.00.005                                                 |
| Standard tires                                                    |          | 21.00 R35                                                 |
| Number of front wheels / rear wheels                              |          | 2/2                                                       |
| Drive wheels (front / rear)                                       |          | 2/2                                                       |
| Steering mode                                                     |          | 2 wheel steer, 4 wheel steer, Crab mode                   |
| ingine                                                            |          |                                                           |
| Engine brand                                                      |          | Deutz                                                     |
| Engine norm                                                       |          | Stage III / Tier 3                                        |
| ngine model                                                       |          | TCD 6.1 L6                                                |
| Number of cylinders / Capacity of cylinders                       |          | 6 - 6100 cm <sup>3</sup>                                  |
| .C. Engine power rating / Power                                   |          | 245 Hp / 180 kW                                           |
| Max. torque / Engine rotation                                     |          | 1000 Nm@1450 rpm                                          |
| ngine cooling system                                              |          | Water                                                     |
| Number of batteries                                               |          | 2                                                         |
| Battery voltage                                                   |          | 12 V                                                      |
| Drawbar pull                                                      |          | 28400 daN                                                 |
| Transmission                                                      |          |                                                           |
| Fransmission type                                                 |          | Hydrostatic with Powershift                               |
| Number of gears (forward / reverse)                               |          | 3 / 3                                                     |
| Max. travel speed                                                 |          | 25 km/h                                                   |
| Parking brake                                                     |          | Automatic negative parking brake                          |
| Service brake                                                     |          | Oil-immersed multi-discs braking on front & rear<br>axles |
| Gradeability (laden)                                              |          | 36 %                                                      |
| Hydraulics                                                        |          |                                                           |
| Hydraulic pump type                                               |          | Variable displacement pump                                |
| Hydraulic flow - Pressure                                         |          | 310 l/min - 350 bar                                       |
| Fank capacities                                                   |          |                                                           |
| Engine oil                                                        |          | 21                                                        |
| Fuel tank                                                         |          | 600 1                                                     |
| Noise and vibration                                               |          |                                                           |
| Noise to environment (LwA)                                        |          | 110 dB                                                    |
| /ibration on hands/arms                                           |          | < 2.50 m/s <sup>2</sup>                                   |
| Noise at driving position (LpA) tested following NF EN 12053 norm |          | < 2.50 m/s <sup>2</sup><br>71 dB                          |
| Viscellaneous                                                     |          |                                                           |
|                                                                   |          | Cabin ROPS - FOPS level 2                                 |
| Cab certification                                                 |          |                                                           |
| Controls                                                          |          | JSM                                                       |
| Attachment recognition system (E-Reco)                            |          | Standard                                                  |
|                                                                   |          |                                                           |