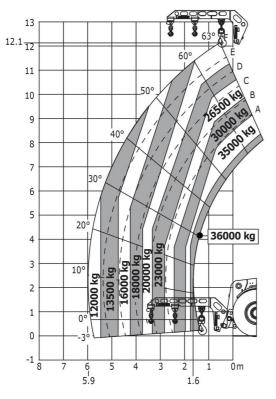

## Machine on tires with forks LC 1200 mm Metric

Machine on tires with 3-hook jib 36000 kg (Metric)

## Machine on tires with hook 36000 kg (Metric)

Head Office B.P. 249 - 430 rue de l'Aubinière 44150 Ancenis Cedex - France Tel: +33 (0)2 40 09 10 11 - Fax: +33 (0)2 40 09 10 97 www.manitou.com

This publication provides a description of the configuration versions and options for Manitou products, which may differ for equipment. The equipment presented in this brochure may be part of a series, as an option, or it may not be available, depending on the versions. Manitou reserves the right, at any time and without notice, to amend the specifications described and represented. The specifications provided do not bind the manufacturer. For more details, please contact your Manitou agent. This is not a contractually binding document. The presentation of the products is not contractually binding. List of specifications non-exhaustive. The logos as well as the visual identity of the company are owned by Manitou and cannot be used without authorisation. All rights reserved. The photos and diagrams contained in this brochure are only provided for consultation and information purposes.