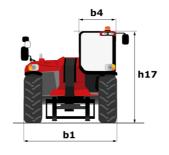

## **MHT-X 12330**

| Capacities                                                        |          | Metric                                                    |
|-------------------------------------------------------------------|----------|-----------------------------------------------------------|
| Max. capacity                                                     |          | 33000 kg                                                  |
| Load center of gravity                                            | с        | 1200 mm                                                   |
| Aax. lifting height                                               |          | 11.92 m                                                   |
| Aaximum outreach                                                  |          | 6.60 m                                                    |
| Veight and dimensions                                             |          |                                                           |
| Dverall length                                                    | 1        | 10.77 m                                                   |
| Jnladen weight (with forks)                                       |          | 49000 kg                                                  |
| Ground clearance                                                  | m4       | 0.59 m                                                    |
| Wheelbase                                                         | y        | 4.90 m                                                    |
| ength to face of forks                                            | 12       | 8.37 m                                                    |
| Dverall width                                                     | b1       | 2.98 m                                                    |
| Dverall height                                                    | h17      | 3.60 m                                                    |
| Dverall cab width                                                 | b4       | 0.97 m                                                    |
| rilt-up angle                                                     | a4       | 10 °                                                      |
|                                                                   | a4<br>a5 | 100 °                                                     |
| "ilt-down angle                                                   |          | 7.42 m                                                    |
| External turning radius (over tyres)                              | Wa1      |                                                           |
| Duter turning radius (with forks)                                 | b15      | 9.33 m                                                    |
| Forks length / width / section                                    | l/e/s    | 2400 mm x 250 mm x 110 mm                                 |
| Frame leveling corrector                                          | a9       | 6 °                                                       |
| Wheels                                                            |          | 01.00.005                                                 |
| Standard tires                                                    |          | 21.00 R35                                                 |
| Number of front wheels / rear wheels                              |          | 2/2                                                       |
| Drive wheels (front / rear)                                       |          | 2/2                                                       |
| Steering mode                                                     |          | 2 wheel steer, 4 wheel steer, Crab mode                   |
| ingine                                                            |          |                                                           |
| Engine brand                                                      |          | Deutz                                                     |
| Engine norm                                                       |          | Stage III / Tier 3                                        |
| ngine model                                                       |          | TCD 6.1 L6                                                |
| Number of cylinders / Capacity of cylinders                       |          | 6 - 6100 cm <sup>3</sup>                                  |
| .C. Engine power rating / Power                                   |          | 245 Hp / 180 kW                                           |
| Max. torque / Engine rotation                                     |          | 1000 Nm@1450 rpm                                          |
| ngine cooling system                                              |          | Water                                                     |
| Number of batteries                                               |          | 2                                                         |
| Battery voltage                                                   |          | 12 V                                                      |
| Drawbar pull                                                      |          | 28400 daN                                                 |
| Transmission                                                      |          |                                                           |
| Fransmission type                                                 |          | Hydrostatic with Powershift                               |
| Number of gears (forward / reverse)                               |          | 3 / 3                                                     |
| Max. travel speed                                                 |          | 25 km/h                                                   |
| Parking brake                                                     |          | Automatic negative parking brake                          |
| Service brake                                                     |          | Oil-immersed multi-discs braking on front & rear<br>axles |
| Gradeability (laden)                                              |          | 36 %                                                      |
| Hydraulics                                                        |          |                                                           |
| Hydraulic pump type                                               |          | Variable displacement pump                                |
| Hydraulic flow - Pressure                                         |          | 310 l/min - 350 bar                                       |
| Fank capacities                                                   |          |                                                           |
| Engine oil                                                        |          | 21                                                        |
| Fuel tank                                                         |          | 600 1                                                     |
| Noise and vibration                                               |          |                                                           |
| Noise to environment (LwA)                                        |          | 110 dB                                                    |
| /ibration on hands/arms                                           |          | < 2.50 m/s <sup>2</sup>                                   |
| Noise at driving position (LpA) tested following NF EN 12053 norm |          | < 2.50 m/s <sup>2</sup><br>71 dB                          |
| Viscellaneous                                                     |          |                                                           |
|                                                                   |          | Cabin ROPS - FOPS level 2                                 |
| Cab certification                                                 |          |                                                           |
| Controls                                                          |          | JSM                                                       |
| Attachment recognition system (E-Reco)                            |          | Standard                                                  |
|                                                                   |          |                                                           |