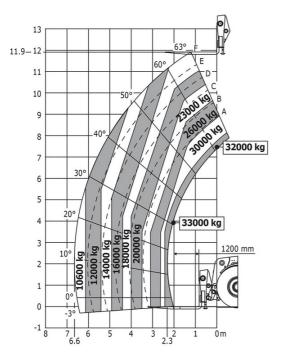

### MHT-X 12330 - Load chart

#### Machine on tires with forks LC 1200 mm Metric

Machine on tires with 3-hook jib 36000 kg (Metric)