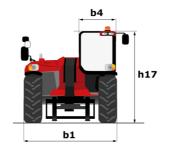

# **MHT-X 12330**

|                                                                   | MHT-X 12330 | мнт-х 12330 Created on August 1, 2025 at 6:50 PM UT       |  |
|-------------------------------------------------------------------|-------------|-----------------------------------------------------------|--|
| Capacities                                                        |             | Metric                                                    |  |
| Max. capacity                                                     |             | 33000 kg                                                  |  |
| Load center of gravity                                            | с           | 1200 mm                                                   |  |
| Max. lifting height                                               |             | 11.92 m                                                   |  |
| Maximum outreach                                                  |             | 6.60 m                                                    |  |
| Weight and dimensions                                             |             |                                                           |  |
| Overall length                                                    | 1           | 10.77 m                                                   |  |
| Unladen weight (with forks)                                       |             | 49000 kg                                                  |  |
| Ground clearance                                                  | m4          | 0.59 m                                                    |  |
| Wheelbase                                                         | У           | 4.90 m                                                    |  |
| Length to face of forks                                           | 12          | 8.37 m                                                    |  |
| Overall width                                                     | b1          | 2.98 m                                                    |  |
| Overall height                                                    | h17         | 3.60 m                                                    |  |
| Overall cab width                                                 | b4          | 0.97 m                                                    |  |
| Tilt-up angle                                                     | a4          | 10 °                                                      |  |
| Tilt-down angle                                                   | a5          | 100 °                                                     |  |
| External turning radius (over tyres)                              | Wa1         | 7.42 m                                                    |  |
| Outer turning radius (with forks)                                 | b15         | 9.33 m                                                    |  |
| Forks length / width / section                                    | l / e / s   | 2400 mm x 250 mm x 110 mm                                 |  |
| Frame leveling corrector                                          | a9          | 6 °                                                       |  |
| Wheels                                                            |             |                                                           |  |
| Standard tires                                                    |             | 21.00 R35                                                 |  |
| Number of front wheels / rear wheels                              |             | 2/2                                                       |  |
| Drive wheels (front / rear)                                       |             | 2/2                                                       |  |
| Steering mode                                                     |             | 2 wheel steer, 4 wheel steer, Crab mode                   |  |
| Engine                                                            |             |                                                           |  |
| Engine brand                                                      |             | Deutz                                                     |  |
| Engine norm                                                       |             | Stage III / Tier 3                                        |  |
| Engine model                                                      |             | TCD 6.1 L6                                                |  |
| Number of cylinders / Capacity of cylinders                       |             | 6 - 6100 cm³                                              |  |
| I.C. Engine power rating / Power                                  |             | 245 Hp / 180 kW                                           |  |
| Max. torque / Engine rotation                                     |             | 1000 Nm@1450 rpm                                          |  |
| Engine cooling system                                             |             | Water                                                     |  |
| Number of batteries                                               |             | 2                                                         |  |
| Battery voltage                                                   |             | 12 V                                                      |  |
| Drawbar pull                                                      |             | 28400 daN                                                 |  |
| Transmission                                                      |             |                                                           |  |
| Transmission type                                                 |             | Hydrostatic with Powershift                               |  |
| Number of gears (forward / reverse)                               |             | 3 / 3                                                     |  |
| Max. travel speed                                                 |             | 25 km/h                                                   |  |
| Parking brake                                                     |             | Automatic negative parking brake                          |  |
| Service brake                                                     |             | Oil-immersed multi-discs braking on front & rear<br>axles |  |
| Gradeability (laden)                                              |             | 36 %                                                      |  |
| Hydraulics                                                        |             |                                                           |  |
| Hydraulic pump type                                               |             | Variable displacement pump                                |  |
| Hydraulic flow - Pressure                                         |             | 310 l/min - 350 bar                                       |  |
| Tank capacities                                                   |             |                                                           |  |
| Engine oil                                                        |             | 21                                                        |  |
| Fuel tank                                                         |             | 600 I                                                     |  |
| Noise and vibration                                               |             |                                                           |  |
| Noise to environment (LwA)                                        |             | 110 dB                                                    |  |
| Vibration on hands/arms                                           |             | < 2.50 m/s <sup>2</sup>                                   |  |
| Noise at driving position (LpA) tested following NF EN 12053 norm |             | 71 dB                                                     |  |
| Miscellaneous                                                     |             |                                                           |  |
| Cab certification                                                 |             | Cabin ROPS - FOPS level 2                                 |  |
| Controls                                                          |             | JSM                                                       |  |
| Attachment recognition system (E-Reco)                            |             | Standard                                                  |  |
|                                                                   |             | Canada                                                    |  |