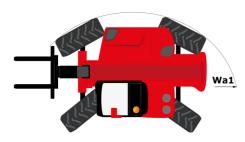

|  |
| Miscellaneous                                                     |             |                                                           |  |
| Cab certification                                                 |             | Cabin ROPS - FOPS level 2                                 |  |
| Controls                                                          |             | JSM                                                       |  |
| Attachment recognition system (E-Reco)                            |             | Standard                                                  |  |
|                                                                   |             | Canada                                                    |  |

## MHT-X 12330 - Dimensional drawing







### MHT-X 12330 - Load chart

#### Machine on tires with forks LC 1200 mm Metric



Machine on tires with 3-hook jib 36000 kg (Metric)



### Machine on tires with hook 36000 kg (Metric)





Head Office B.P. 249 - 430 rue de l'Aubinière 44150 Ancenis Cedex - France Tel: +33 (0)2 40 09 10 11 - Fax: +33 (0)2 40 09 10 97 www.manitou.com



This publication provides a description of the configuration versions and options for Manitou products, which may differ for equipment. The equipment presented in this brochure may be part of a series, as an option, or it may not be available, depending on the versions. Manitou reserves the right, at any time and without notice, to amend the specifications described and represented. The specifications provided do not bind the manufacturer. For more d