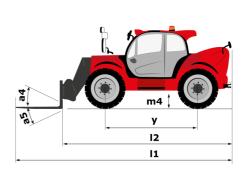

# **MHT-X 12330**

|                                                                   | MHT-X 12330 | мнт-х 12330 Created on August 1, 2025 at 6:50 PM UT       |  |
|-------------------------------------------------------------------|-------------|-----------------------------------------------------------|--|
| Capacities                                                        |             | Metric                                                    |  |
| Max. capacity                                                     |             | 33000 kg                                                  |  |
| Load center of gravity                                            | с           | 1200 mm                                                   |  |
| Max. lifting height                                               |             | 11.92 m                                                   |  |
| Maximum outreach                                                  |             | 6.60 m                                                    |  |
| Weight and dimensions                                             |             |                                                           |  |
| Overall length                                                    | 1           | 10.77 m                                                   |  |
| Unladen weight (with forks)                                       |             | 49000 kg                                                  |  |
| Ground clearance                                                  | m4          | 0.59 m                                                    |  |
| Wheelbase                                                         | У           | 4.90 m                                                    |  |
| Length to face of forks                                           | 12          | 8.37 m                                                    |  |
| Overall width                                                     | b1          | 2.98 m                                                    |  |
| Overall height                                                    | h17         | 3.60 m                                                    |  |
| Overall cab width                                                 | b4          | 0.97 m                                                    |  |
| Tilt-up angle                                                     | a4          | 10 °                                                      |  |
| Tilt-down angle                                                   | a5          | 100 °                                                     |  |
| External turning radius (over tyres)                              | Wa1         | 7.42 m                                                    |  |
| Outer turning radius (with forks)                                 | b15         | 9.33 m                                                    |  |
| Forks length / width / section                                    | l / e / s   | 2400 mm x 250 mm x 110 mm                                 |  |
| Frame leveling corrector                                          | a9          | 6 °                                                       |  |
| Wheels                                                            |             |                                                           |  |
| Standard tires                                                    |             | 21.00 R35                                                 |  |
| Number of front wheels / rear wheels                              |             | 2/2                                                       |  |
| Drive wheels (front / rear)                                       |             | 2/2                                                       |  |
| Steering mode                                                     |             | 2 wheel steer, 4 wheel steer, Crab mode                   |  |
| Engine                                                            |             |                                                           |  |
| Engine brand                                                      |             | Deutz                                                     |  |
| Engine norm                                                       |             | Stage III / Tier 3                                        |  |
| Engine model                                                      |             | TCD 6.1 L6                                                |  |
| Number of cylinders / Capacity of cylinders                       |             | 6 - 6100 cm³                                              |  |
| I.C. Engine power rating / Power                                  |             | 245 Hp / 180 kW                                           |  |
| Max. torque / Engine rotation                                     |             | 1000 Nm@1450 rpm                                          |  |
| Engine cooling system                                             |             | Water                                                     |  |
| Number of batteries                                               |             | 2                                                         |  |
| Battery voltage                                                   |             | 12 V                                                      |  |
| Drawbar pull                                                      |             | 28400 daN                                                 |  |
| Transmission                                                      |             |                                                           |  |
| Transmission type                                                 |             | Hydrostatic with Powershift                               |  |
| Number of gears (forward / reverse)                               |             | 3 / 3                                                     |  |
| Max. travel speed                                                 |             | 25 km/h                                                   |  |
| Parking brake                                                     |             | Automatic negative parking brake                          |  |
| Service brake                                                     |             | Oil-immersed multi-discs braking on front & rear<br>axles |  |
| Gradeability (laden)                                              |             | 36 %                                                      |  |
| Hydraulics                                                        |             |                                                           |  |
| Hydraulic pump type                                               |             | Variable displacement pump                                |  |
| Hydraulic flow - Pressure                                         |             | 310 l/min - 350 bar                                       |  |
| Tank capacities                                                   |             |                                                           |  |
| Engine oil                                                        |             | 21                                                        |  |
| Fuel tank                                                         |             | 600 I                                                     |  |
| Noise and vibration                                               |             |                                                           |  |
| Noise to environment (LwA)                                        |             | 110 dB                                                    |  |
| Vibration on hands/arms                                           |             | < 2.50 m/s <sup>2</sup>                                   |  |
| Noise at driving position (LpA) tested following NF EN 12053 norm |             | 71 dB                                                     |  |
| Miscellaneous                                                     |             |                                                           |  |
| Cab certification                                                 |             | Cabin ROPS - FOPS level 2                                 |  |
| Controls                                                          |             | JSM                                                       |  |
| Attachment recognition system (E-Reco)                            |             | Standard                                                  |  |
|                                                                   |             | Canada                                                    |  |