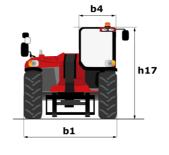

### MHT-X 12330 - Dimensional drawing

## **MHT-X 12330**

|                                                                   | MHT-X 12330 | Created on August 10, 2025 at 4:56 AM 0                |
|-------------------------------------------------------------------|-------------|--------------------------------------------------------|
| Capacities                                                        |             | Metric                                                 |
| Max. capacity                                                     |             | 33000 kg                                               |
| Load center of gravity                                            | c           | 1200 mm                                                |
| Max. lifting height                                               |             | 11.92 m                                                |
| Maximum outreach                                                  |             | 6.60 m                                                 |
| Weight and dimensions                                             |             |                                                        |
| Overall length                                                    | l1          | 10.77 m                                                |
| Unladen weight (with forks)                                       |             | 49000 kg                                               |
| Ground clearance                                                  | m4          | 0.59 m                                                 |
| Wheelbase                                                         | у           | 4.90 m                                                 |
| Length to face of forks                                           | 12          | 8.37 m                                                 |
| Overall width                                                     | b1          | 2.98 m                                                 |
| Overall height                                                    | h17         | 3.60 m                                                 |
| Overall cab width                                                 | b4          | 0.97 m                                                 |
| Tilt-up angle                                                     | a4          | 10 °                                                   |
| Tilt-down angle                                                   | a5          | 100 °                                                  |
| External turning radius (over tyres)                              | Wa1         | 7.42 m                                                 |
| Outer turning radius (with forks)                                 | b15         | 9.33 m                                                 |
| Forks length / width / section                                    | 1/e/s       | 2400 mm x 250 mm x 110 mm                              |
| Frame leveling corrector                                          | a9          | 6 °                                                    |
| Wheels                                                            | 47          | Ü                                                      |
| Standard tires                                                    |             | 21.00 R35                                              |
| Number of front wheels / rear wheels                              |             | 2 / 2                                                  |
| Drive wheels (front / rear)                                       |             | 2/2                                                    |
| ,                                                                 |             |                                                        |
| Steering mode                                                     |             | 2 wheel steer, 4 wheel steer, Crab mode                |
| Engine                                                            |             | Doub                                                   |
| Engine brand                                                      |             | Deutz                                                  |
| Engine norm                                                       |             | Stage III / Tier 3                                     |
| Engine model                                                      |             | TCD 6.1 L6                                             |
| Number of cylinders / Capacity of cylinders                       |             | 6 - 6100 cm³                                           |
| I.C. Engine power rating / Power                                  |             | 245 Hp / 180 kW                                        |
| Max. torque / Engine rotation                                     |             | 1000 Nm@1450 rpm                                       |
| Engine cooling system                                             |             | Water                                                  |
| Number of batteries                                               |             | 2                                                      |
| Battery voltage                                                   |             | 12 V                                                   |
| Drawbar pull                                                      |             | 28400 daN                                              |
| Transmission                                                      |             |                                                        |
| Transmission type                                                 |             | Hydrostatic with Powershift                            |
| Number of gears (forward / reverse)                               |             | 3 / 3                                                  |
| Max. travel speed                                                 |             | 25 km/h                                                |
| Parking brake                                                     |             | Automatic negative parking brake                       |
| Service brake                                                     |             | Oil-immersed multi-discs braking on front & rear axles |
| Gradeability (laden)                                              |             | 36 %                                                   |
| Hydraulics                                                        |             |                                                        |
| Hydraulic pump type                                               |             | Variable displacement pump                             |
| Hydraulic flow - Pressure                                         |             | 310 l/min - 350 bar                                    |
| Tank capacities                                                   |             |                                                        |
| Engine oil                                                        |             | 21 I                                                   |
| Fuel tank                                                         |             | 600 I                                                  |
| Noise and vibration                                               |             |                                                        |
| Noise to environment (LwA)                                        |             | 110 dB                                                 |
| Vibration on hands/arms                                           |             | < 2.50 m/s²                                            |
| Noise at driving position (LpA) tested following NF EN 12053 norm |             | 71 dB                                                  |
| Miscellaneous                                                     |             |                                                        |
| Cab certification                                                 |             | Cabin ROPS - FOPS level 2                              |
| Controls                                                          |             | JSM                                                    |
| Attachment recognition system (E-Reco)                            |             | Standard                                               |
|                                                                   |             |                                                        |