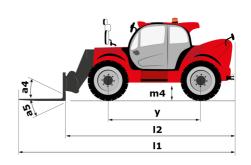

### MHT-X 12330 - Dimensional drawing

## **MHT-X 12330**

|                                                                   | MHT-X 12330 | Created on August 10, 2025 at 4:56 AM 0                |
|-------------------------------------------------------------------|-------------|--------------------------------------------------------|
| Capacities                                                        |             | Metric                                                 |
| Max. capacity                                                     |             | 33000 kg                                               |
| Load center of gravity                                            | c           | 1200 mm                                                |
| Max. lifting height                                               |             | 11.92 m                                                |
| Maximum outreach                                                  |             | 6.60 m                                                 |
| Weight and dimensions                                             |             |                                                        |
| Overall length                                                    | l1          | 10.77 m                                                |
| Unladen weight (with forks)                                       |             | 49000 kg                                               |
| Ground clearance                                                  | m4          | 0.59 m                                                 |
| Wheelbase                                                         | у           | 4.90 m                                                 |
| Length to face of forks                                           | 12          | 8.37 m                                                 |
| Overall width                                                     | b1          | 2.98 m                                                 |
| Overall height                                                    | h17         | 3.60 m                                                 |
| Overall cab width                                                 | b4          | 0.97 m                                                 |
| Tilt-up angle                                                     | a4          | 10 °                                                   |
| Tilt-down angle                                                   | a5          | 100 °                                                  |
| External turning radius (over tyres)                              | Wa1         | 7.42 m                                                 |
| Outer turning radius (with forks)                                 | b15         | 9.33 m                                                 |
| Forks length / width / section                                    | 1/e/s       | 2400 mm x 250 mm x 110 mm                              |
| Frame leveling corrector                                          | a9          | 6 °                                                    |
| Wheels                                                            | 47          | Ü                                                      |
| Standard tires                                                    |             | 21.00 R35                                              |
| Number of front wheels / rear wheels                              |             | 2 / 2                                                  |
| Drive wheels (front / rear)                                       |             | 2/2                                                    |
| ,                                                                 |             |                                                        |
| Steering mode                                                     |             | 2 wheel steer, 4 wheel steer, Crab mode                |
| Engine                                                            |             | Doub                                                   |
| Engine brand                                                      |             | Deutz                                                  |
| Engine norm                                                       |             | Stage III / Tier 3                                     |
| Engine model                                                      |             | TCD 6.1 L6                                             |
| Number of cylinders / Capacity of cylinders                       |             | 6 - 6100 cm³                                           |
| I.C. Engine power rating / Power                                  |             | 245 Hp / 180 kW                                        |
| Max. torque / Engine rotation                                     |             | 1000 Nm@1450 rpm                                       |
| Engine cooling system                                             |             | Water                                                  |
| Number of batteries                                               |             | 2                                                      |
| Battery voltage                                                   |             | 12 V                                                   |
| Drawbar pull                                                      |             | 28400 daN                                              |
| Transmission                                                      |             |                                                        |
| Transmission type                                                 |             | Hydrostatic with Powershift                            |
| Number of gears (forward / reverse)                               |             | 3 / 3                                                  |
| Max. travel speed                                                 |             | 25 km/h                                                |
| Parking brake                                                     |             | Automatic negative parking brake                       |
| Service brake                                                     |             | Oil-immersed multi-discs braking on front & rear axles |
| Gradeability (laden)                                              |             | 36 %                                                   |
| Hydraulics                                                        |             |                                                        |
| Hydraulic pump type                                               |             | Variable displacement pump                             |
| Hydraulic flow - Pressure                                         |             | 310 l/min - 350 bar                                    |
| Tank capacities                                                   |             |                                                        |
| Engine oil                                                        |             | 21 I                                                   |
| Fuel tank                                                         |             | 600 I                                                  |
| Noise and vibration                                               |             |                                                        |
| Noise to environment (LwA)                                        |             | 110 dB                                                 |
| Vibration on hands/arms                                           |             | < 2.50 m/s²                                            |
| Noise at driving position (LpA) tested following NF EN 12053 norm |             | 71 dB                                                  |
| Miscellaneous                                                     |             |                                                        |
| Cab certification                                                 |             | Cabin ROPS - FOPS level 2                              |
| Controls                                                          |             | JSM                                                    |
| Attachment recognition system (E-Reco)                            |             | Standard                                               |
|                                                                   |             |                                                        |