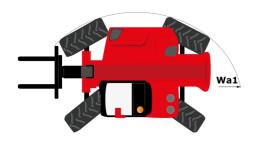

### MHT-X 12330 - Dimensional drawing

## **MHT-X 12330**

|                                                                   | MHT-X 12330 | Created on August 10, 2025 at 4:56 AM 0                |
|-------------------------------------------------------------------|-------------|--------------------------------------------------------|
| Capacities                                                        |             | Metric                                                 |
| Max. capacity                                                     |             | 33000 kg                                               |
| Load center of gravity                                            | c           | 1200 mm                                                |
| Max. lifting height                                               |             | 11.92 m                                                |
| Maximum outreach                                                  |             | 6.60 m                                                 |
| Weight and dimensions                                             |             |                                                        |
| Overall length                                                    | l1          | 10.77 m                                                |
| Unladen weight (with forks)                                       |             | 49000 kg                                               |
| Ground clearance                                                  | m4          | 0.59 m                                                 |
| Wheelbase                                                         | у           | 4.90 m                                                 |
| Length to face of forks                                           | 12          | 8.37 m                                                 |
| Overall width                                                     | b1          | 2.98 m                                                 |
| Overall height                                                    | h17         | 3.60 m                                                 |
| Overall cab width                                                 | b4          | 0.97 m                                                 |
| Tilt-up angle                                                     | a4          | 10 °                                                   |
| Tilt-down angle                                                   | a5          | 100 °                                                  |
| External turning radius (over tyres)                              | Wa1         | 7.42 m                                                 |
| Outer turning radius (with forks)                                 | b15         | 9.33 m                                                 |
| Forks length / width / section                                    | 1/e/s       | 2400 mm x 250 mm x 110 mm                              |
| Frame leveling corrector                                          | a9          | 6 °                                                    |
| Wheels                                                            | 47          | Ü                                                      |
| Standard tires                                                    |             | 21.00 R35                                              |
| Number of front wheels / rear wheels                              |             | 2 / 2                                                  |
| Drive wheels (front / rear)                                       |             | 2/2                                                    |
| ,                                                                 |             |                                                        |
| Steering mode                                                     |             | 2 wheel steer, 4 wheel steer, Crab mode                |
| Engine                                                            |             | Doub                                                   |
| Engine brand                                                      |             | Deutz                                                  |
| Engine norm                                                       |             | Stage III / Tier 3                                     |
| Engine model                                                      |             | TCD 6.1 L6                                             |
| Number of cylinders / Capacity of cylinders                       |             | 6 - 6100 cm³                                           |
| I.C. Engine power rating / Power                                  |             | 245 Hp / 180 kW                                        |
| Max. torque / Engine rotation                                     |             | 1000 Nm@1450 rpm                                       |
| Engine cooling system                                             |             | Water                                                  |
| Number of batteries                                               |             | 2                                                      |
| Battery voltage                                                   |             | 12 V                                                   |
| Drawbar pull                                                      |             | 28400 daN                                              |
| Transmission                                                      |             |                                                        |
| Transmission type                                                 |             | Hydrostatic with Powershift                            |
| Number of gears (forward / reverse)                               |             | 3 / 3                                                  |
| Max. travel speed                                                 |             | 25 km/h                                                |
| Parking brake                                                     |             | Automatic negative parking brake                       |
| Service brake                                                     |             | Oil-immersed multi-discs braking on front & rear axles |
| Gradeability (laden)                                              |             | 36 %                                                   |
| Hydraulics                                                        |             |                                                        |
| Hydraulic pump type                                               |             | Variable displacement pump                             |
| Hydraulic flow - Pressure                                         |             | 310 l/min - 350 bar                                    |
| Tank capacities                                                   |             |                                                        |
| Engine oil                                                        |             | 21 I                                                   |
| Fuel tank                                                         |             | 600 I                                                  |
| Noise and vibration                                               |             |                                                        |
| Noise to environment (LwA)                                        |             | 110 dB                                                 |
| Vibration on hands/arms                                           |             | < 2.50 m/s²                                            |
| Noise at driving position (LpA) tested following NF EN 12053 norm |             | 71 dB                                                  |
| Miscellaneous                                                     |             |                                                        |
| Cab certification                                                 |             | Cabin ROPS - FOPS level 2                              |
| Controls                                                          |             | JSM                                                    |
| Attachment recognition system (E-Reco)                            |             | Standard                                               |
|                                                                   |             |                                                        |