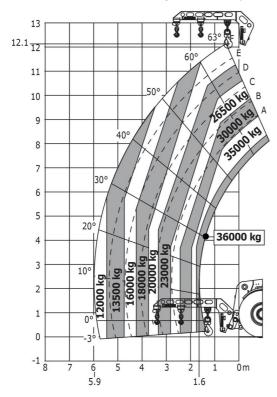

### Machine on tires with hook 36000 kg (Metric)

### Machine on tires with 3-hook jib 36000 kg (Metric)