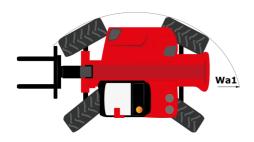

|                      | Standard                                             |  |

### MHT-X 12330 - Dimensional drawing







### MHT-X 12330 - Load chart

#### Machine on tires with forks LC 1200 mm Metric

# 

### Machine on tires with hook 36000 kg (Metric)



### Machine on tires with 3-hook jib 36000 kg (Metric)







#### **Head Office**

B.P. 249 - 430 rue de l'Aubinière 44150 Ancenis Cedex - France Tel: +33 (0)2 40 09 10 11 - Fax: +33 (0)2 40 09 10 97 www.manitou.com



This publication provides a description of the configuration versions and options for Manitou products, which may differ for equipment. The equipment presented in this brochure may be part of a series, as an option, or it may not be available, depending on the versions. Manitou reserves the right, at any time and without notice, to amend the specifications described and represented. The specifications provided do not bind the manufa