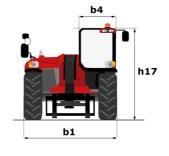

|                      | Standard                                             |  |

### MHT-X 12330 - Dimensional drawing







### MHT-X 12330 - Load chart

#### Machine on tires with forks LC 1200 mm Metric

# 

### Machine on tires with hook 36000 kg (Metric)



### Machine on tires with 3-hook jib 36000 kg (Metric)







#### **Head Office**

B.P. 249 - 430 rue de l'Aubinière 44150 Ancenis Cedex - France Tel: +33 (0)2 40 09 10 11 - Fax: +33 (0)2 40 09 10 97 www.manitou.com



This publication provides a description of the configuration versions and options for Manitou products, which may differ for equipment. The equipment presented in this brochure may be part of a series, as an option, or it may not be available, depending on the versions. Manitou reserves the right, at any time and without notice, to amend the specifications described and represented. The specifications provided do not bind the manufact