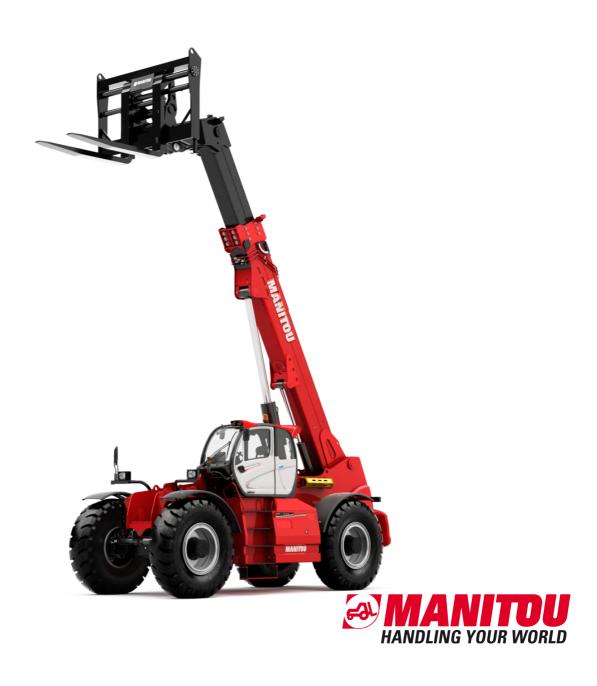

Technical sheet:

## **MHT-X 12330**



|