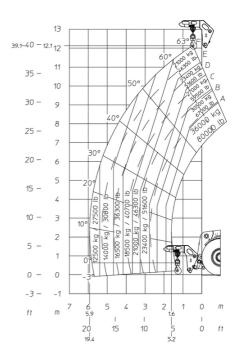

|                      | Standard                                             |  |

### MHT-X 12330 - Dimensional drawing







### MHT-X 12330 - Load chart

#### Machine on tires with forks LC 1200 mm Metric

# 

### Machine on tires with hook 36000 kg (Metric)



### Machine on tires with 3-hook jib 36000 kg (Metric)







#### **Head Office**

B.P. 249 - 430 rue de l'Aubinière 44150 Ancenis Cedex - France Tel: +33 (0)2 40 09 10 11 - Fax: +33 (0)2 40 09 10 97 www.manitou.com



This publication provides a description of the configuration versions and options for Manitou products, which may differ for equipment. The equipment presented in this brochure may be part of a series, as an option, or it may not be available, depending on the versions. Manitou reserves the right, at any time and without notice, to amend the specifications described and represented. The specifications provided do not bind the manufacturer. For more details, please contact your Manitou agent. This is not a contractually binding document. The presentation of the products is