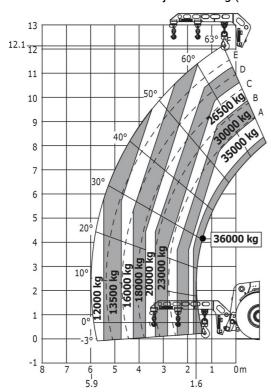

|                      | Standard                                             |  |

### MHT-X 12330 - Dimensional drawing







### MHT-X 12330 - Load chart

#### Machine on tires with forks LC 1200 mm Metric

# 

### Machine on tires with hook 36000 kg (Metric)



### Machine on tires with 3-hook jib 36000 kg (Metric)







#### **Head Office**

B.P. 249 - 430 rue de l'Aubinière 44150 Ancenis Cedex - France Tel: +33 (0)2 40 09 10 11 - Fax: +33 (0)2 40 09 10 97 www.manitou.com



This publication provides a description of the configuration versions and options for Manitou products, which may differ for equipment. The equipment presented in this brochure may be part of a series, as an option, or it may not be available, depending on the versions. Manitou reserves the right, at any time and without notice, to amend the specifications described and represented. The specifications provided do not bind the manufacturer. For more details, please contact your Manitou agent. This is not a contractually binding document. The presentation of the products is not contractually binding. List of specifications non-exh