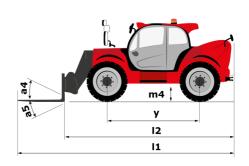

|                      | Standard                                             |  |

### MHT-X 12330 - Dimensional drawing







### MHT-X 12330 - Load chart

#### Machine on tires with forks LC 1200 mm Metric

# 

### Machine on tires with hook 36000 kg (Metric)



### Machine on tires with 3-hook jib 36000 kg (Metric)







#### **Head Office**

B.P. 249 - 430 rue de l'Aubinière 44150 Ancenis Cedex - France Tel: +33 (0)2 40 09 10 11 - Fax: +33 (0)2 40 09 10 97 www.manitou.com



This publication provides a description of the configuration versions and options for Manitou products, which may differ for equipment. The equipment presented in this brochure may be part of a series, as an option, or it may not be available, depending on the versions. Manitou reserves the right, at any time and without notice, to amend the specifications described and represented. The specifications provided do not bind the manufactur