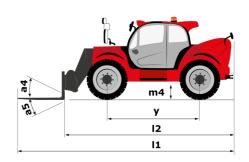

## **MHT-X 12330**

|                                                                   | мнт-х 12330 ( | мнт-х 12330 Created on August 13, 2025 at 2:53 AM UT   |  |
|-------------------------------------------------------------------|---------------|--------------------------------------------------------|--|
| Capacities                                                        |               | Metric                                                 |  |
| Max. capacity                                                     |               | 33000 kg                                               |  |
| Load center of gravity                                            | С             | 1200 mm                                                |  |
| Max. lifting height                                               |               | 11.92 m                                                |  |
| Maximum outreach                                                  |               | 6.60 m                                                 |  |
| Weight and dimensions                                             |               |                                                        |  |
| Overall length                                                    | l1            | 10.77 m                                                |  |
| Unladen weight (with forks)                                       |               | 49000 kg                                               |  |
| Ground clearance                                                  | m4            | 0.59 m                                                 |  |
| Wheelbase                                                         | у             | 4.90 m                                                 |  |
| Length to face of forks                                           | 12            | 8.37 m                                                 |  |
| Overall width                                                     | b1            | 2.98 m                                                 |  |
| Overall height                                                    | h17           | 3.60 m                                                 |  |
| Overall cab width                                                 | b4            | 0.97 m                                                 |  |
| Tilt-up angle                                                     | a4            | 10 °                                                   |  |
| Tilt-down angle                                                   | a5            | 100 °                                                  |  |
| External turning radius (over tyres)                              | Wa1           | 7.42 m                                                 |  |
| Outer turning radius (with forks)                                 | b15           | 9.33 m                                                 |  |
| Forks length / width / section                                    | l/e/s         | 2400 mm x 250 mm x 110 mm                              |  |
| Frame leveling corrector                                          | a9            | 6 °                                                    |  |
| Wheels                                                            |               |                                                        |  |
| Standard tires                                                    |               | 21.00 R35                                              |  |
| Number of front wheels / rear wheels                              |               | 2/2                                                    |  |
| Drive wheels (front / rear)                                       |               | 2/2                                                    |  |
| Steering mode                                                     |               | 2 wheel steer, 4 wheel steer, Crab mode                |  |
| Engine                                                            |               |                                                        |  |
| Engine brand                                                      |               | Deutz                                                  |  |
| Engine norm                                                       |               | Stage III / Tier 3                                     |  |
| Engine model                                                      |               | TCD 6.1 L6                                             |  |
| Number of cylinders / Capacity of cylinders                       |               | 6 - 6100 cm <sup>3</sup>                               |  |
| I.C. Engine power rating / Power                                  |               | 245 Hp / 180 kW                                        |  |
| Max. torque / Engine rotation                                     |               | 1000 Nm@1450 rpm                                       |  |
| Engine cooling system                                             |               | Water                                                  |  |
| Number of batteries                                               |               | 2                                                      |  |
| Battery voltage                                                   |               | 12 V                                                   |  |
| Drawbar pull                                                      |               | 28400 daN                                              |  |
| Transmission                                                      |               |                                                        |  |
| Transmission type                                                 |               | Hydrostatic with Powershift                            |  |
| Number of gears (forward / reverse)                               |               | 3/3                                                    |  |
| Max. travel speed                                                 |               | 25 km/h                                                |  |
| Parking brake                                                     |               | Automatic negative parking brake                       |  |
| Service brake                                                     |               | Oil-immersed multi-discs braking on front & real axles |  |
| Gradeability (laden)                                              |               | 36 %                                                   |  |
| Hydraulics                                                        |               |                                                        |  |
| Hydraulic pump type                                               |               | Variable displacement pump                             |  |
| Hydraulic flow - Pressure                                         |               | 310 I/min - 350 bar                                    |  |
| Tank capacities                                                   |               |                                                        |  |
| Engine oil                                                        |               | 21                                                     |  |
| Fuel tank                                                         |               | 600 I                                                  |  |
| Noise and vibration                                               |               |                                                        |  |
| Noise to environment (LwA)                                        |               | 110 dB                                                 |  |
| Vibration on hands/arms                                           |               | < 2.50 m/s²                                            |  |
| Noise at driving position (LpA) tested following NF EN 12053 norm |               | 71 dB                                                  |  |
| Miscellaneous                                                     |               | 71 00                                                  |  |
| Cab certification                                                 |               | Cabin ROPS - FOPS level 2                              |  |
| Controls                                                          |               | JSM                                                    |  |
| Attachment recognition system (E-Reco)                            |               | Standard                                               |  |
|                                                                   |               |                                                        |  |

### MHT-X 12330 - Dimensional drawing