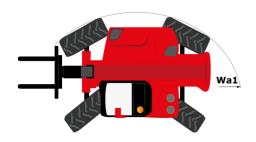

## **MHT-X 12330**

|                                                                   | мнт-х 12330 ( | мнт-х 12330 Created on August 13, 2025 at 2:53 AM UT   |  |
|-------------------------------------------------------------------|---------------|--------------------------------------------------------|--|
| Capacities                                                        |               | Metric                                                 |  |
| Max. capacity                                                     |               | 33000 kg                                               |  |
| Load center of gravity                                            | С             | 1200 mm                                                |  |
| Max. lifting height                                               |               | 11.92 m                                                |  |
| Maximum outreach                                                  |               | 6.60 m                                                 |  |
| Weight and dimensions                                             |               |                                                        |  |
| Overall length                                                    | l1            | 10.77 m                                                |  |
| Unladen weight (with forks)                                       |               | 49000 kg                                               |  |
| Ground clearance                                                  | m4            | 0.59 m                                                 |  |
| Wheelbase                                                         | у             | 4.90 m                                                 |  |
| Length to face of forks                                           | 12            | 8.37 m                                                 |  |
| Overall width                                                     | b1            | 2.98 m                                                 |  |
| Overall height                                                    | h17           | 3.60 m                                                 |  |
| Overall cab width                                                 | b4            | 0.97 m                                                 |  |
| Tilt-up angle                                                     | a4            | 10 °                                                   |  |
| Tilt-down angle                                                   | a5            | 100 °                                                  |  |
| External turning radius (over tyres)                              | Wa1           | 7.42 m                                                 |  |
| Outer turning radius (with forks)                                 | b15           | 9.33 m                                                 |  |
| Forks length / width / section                                    | l/e/s         | 2400 mm x 250 mm x 110 mm                              |  |
| Frame leveling corrector                                          | a9            | 6 °                                                    |  |
| Wheels                                                            |               |                                                        |  |
| Standard tires                                                    |               | 21.00 R35                                              |  |
| Number of front wheels / rear wheels                              |               | 2/2                                                    |  |
| Drive wheels (front / rear)                                       |               | 2/2                                                    |  |
| Steering mode                                                     |               | 2 wheel steer, 4 wheel steer, Crab mode                |  |
| Engine                                                            |               |                                                        |  |
| Engine brand                                                      |               | Deutz                                                  |  |
| Engine norm                                                       |               | Stage III / Tier 3                                     |  |
| Engine model                                                      |               | TCD 6.1 L6                                             |  |
| Number of cylinders / Capacity of cylinders                       |               | 6 - 6100 cm <sup>3</sup>                               |  |
| I.C. Engine power rating / Power                                  |               | 245 Hp / 180 kW                                        |  |
| Max. torque / Engine rotation                                     |               | 1000 Nm@1450 rpm                                       |  |
| Engine cooling system                                             |               | Water                                                  |  |
| Number of batteries                                               |               | 2                                                      |  |
| Battery voltage                                                   |               | 12 V                                                   |  |
| Drawbar pull                                                      |               | 28400 daN                                              |  |
| Transmission                                                      |               |                                                        |  |
| Transmission type                                                 |               | Hydrostatic with Powershift                            |  |
| Number of gears (forward / reverse)                               |               | 3/3                                                    |  |
| Max. travel speed                                                 |               | 25 km/h                                                |  |
| Parking brake                                                     |               | Automatic negative parking brake                       |  |
| Service brake                                                     |               | Oil-immersed multi-discs braking on front & real axles |  |
| Gradeability (laden)                                              |               | 36 %                                                   |  |
| Hydraulics                                                        |               |                                                        |  |
| Hydraulic pump type                                               |               | Variable displacement pump                             |  |
| Hydraulic flow - Pressure                                         |               | 310 I/min - 350 bar                                    |  |
| Tank capacities                                                   |               |                                                        |  |
| Engine oil                                                        |               | 21                                                     |  |
| Fuel tank                                                         |               | 600 I                                                  |  |
| Noise and vibration                                               |               |                                                        |  |
| Noise to environment (LwA)                                        |               | 110 dB                                                 |  |
| Vibration on hands/arms                                           |               | < 2.50 m/s²                                            |  |
| Noise at driving position (LpA) tested following NF EN 12053 norm |               | 71 dB                                                  |  |
| Miscellaneous                                                     |               | 71 00                                                  |  |
| Cab certification                                                 |               | Cabin ROPS - FOPS level 2                              |  |
| Controls                                                          |               | JSM                                                    |  |
| Attachment recognition system (E-Reco)                            |               | Standard                                               |  |
|                                                                   |               |                                                        |  |

### MHT-X 12330 - Dimensional drawing