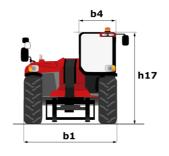

## **MHT-X 12330**

|                                                                   | мнт-х 12330 ( | мнт-х 12330 Created on August 13, 2025 at 2:53 AM UT   |  |
|-------------------------------------------------------------------|---------------|--------------------------------------------------------|--|
| Capacities                                                        |               | Metric                                                 |  |
| Max. capacity                                                     |               | 33000 kg                                               |  |
| Load center of gravity                                            | С             | 1200 mm                                                |  |
| Max. lifting height                                               |               | 11.92 m                                                |  |
| Maximum outreach                                                  |               | 6.60 m                                                 |  |
| Weight and dimensions                                             |               |                                                        |  |
| Overall length                                                    | l1            | 10.77 m                                                |  |
| Unladen weight (with forks)                                       |               | 49000 kg                                               |  |
| Ground clearance                                                  | m4            | 0.59 m                                                 |  |
| Wheelbase                                                         | у             | 4.90 m                                                 |  |
| Length to face of forks                                           | 12            | 8.37 m                                                 |  |
| Overall width                                                     | b1            | 2.98 m                                                 |  |
| Overall height                                                    | h17           | 3.60 m                                                 |  |
| Overall cab width                                                 | b4            | 0.97 m                                                 |  |
| Tilt-up angle                                                     | a4            | 10 °                                                   |  |
| Tilt-down angle                                                   | a5            | 100 °                                                  |  |
| External turning radius (over tyres)                              | Wa1           | 7.42 m                                                 |  |
| Outer turning radius (with forks)                                 | b15           | 9.33 m                                                 |  |
| Forks length / width / section                                    | l/e/s         | 2400 mm x 250 mm x 110 mm                              |  |
| Frame leveling corrector                                          | a9            | 6 °                                                    |  |
| Wheels                                                            |               |                                                        |  |
| Standard tires                                                    |               | 21.00 R35                                              |  |
| Number of front wheels / rear wheels                              |               | 2/2                                                    |  |
| Drive wheels (front / rear)                                       |               | 2/2                                                    |  |
| Steering mode                                                     |               | 2 wheel steer, 4 wheel steer, Crab mode                |  |
| Engine                                                            |               |                                                        |  |
| Engine brand                                                      |               | Deutz                                                  |  |
| Engine norm                                                       |               | Stage III / Tier 3                                     |  |
| Engine model                                                      |               | TCD 6.1 L6                                             |  |
| Number of cylinders / Capacity of cylinders                       |               | 6 - 6100 cm <sup>3</sup>                               |  |
| I.C. Engine power rating / Power                                  |               | 245 Hp / 180 kW                                        |  |
| Max. torque / Engine rotation                                     |               | 1000 Nm@1450 rpm                                       |  |
| Engine cooling system                                             |               | Water                                                  |  |
| Number of batteries                                               |               | 2                                                      |  |
| Battery voltage                                                   |               | 12 V                                                   |  |
| Drawbar pull                                                      |               | 28400 daN                                              |  |
| Transmission                                                      |               |                                                        |  |
| Transmission type                                                 |               | Hydrostatic with Powershift                            |  |
| Number of gears (forward / reverse)                               |               | 3/3                                                    |  |
| Max. travel speed                                                 |               | 25 km/h                                                |  |
| Parking brake                                                     |               | Automatic negative parking brake                       |  |
| Service brake                                                     |               | Oil-immersed multi-discs braking on front & real axles |  |
| Gradeability (laden)                                              |               | 36 %                                                   |  |
| Hydraulics                                                        |               |                                                        |  |
| Hydraulic pump type                                               |               | Variable displacement pump                             |  |
| Hydraulic flow - Pressure                                         |               | 310 I/min - 350 bar                                    |  |
| Tank capacities                                                   |               |                                                        |  |
| Engine oil                                                        |               | 21                                                     |  |
| Fuel tank                                                         |               | 600 I                                                  |  |
| Noise and vibration                                               |               |                                                        |  |
| Noise to environment (LwA)                                        |               | 110 dB                                                 |  |
| Vibration on hands/arms                                           |               | < 2.50 m/s²                                            |  |
| Noise at driving position (LpA) tested following NF EN 12053 norm |               | 71 dB                                                  |  |
| Miscellaneous                                                     |               | 71 00                                                  |  |
| Cab certification                                                 |               | Cabin ROPS - FOPS level 2                              |  |
| Controls                                                          |               | JSM                                                    |  |
| Attachment recognition system (E-Reco)                            |               | Standard                                               |  |
|                                                                   |               |                                                        |  |

### MHT-X 12330 - Dimensional drawing