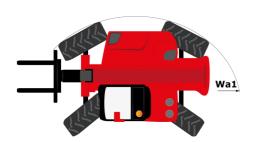

### MHT-X 12330 - Dimensional drawing

## **MHT-X 12330**

|                                                                   | <b>мнт-х 12330</b> С | reated on August 10, 2025 at 8:58 AM U                 |
|-------------------------------------------------------------------|----------------------|--------------------------------------------------------|
| Capacities                                                        |                      | Metric                                                 |
| Max. capacity                                                     |                      | 33000 kg                                               |
| Load center of gravity                                            | С                    | 1200 mm                                                |
| Max. lifting height                                               |                      | 11.92 m                                                |
| Maximum outreach                                                  |                      | 6.60 m                                                 |
| Weight and dimensions                                             |                      |                                                        |
| Overall length                                                    | l1                   | 10.77 m                                                |
| Unladen weight (with forks)                                       |                      | 49000 kg                                               |
| Ground clearance                                                  | m4                   | 0.59 m                                                 |
| Wheelbase                                                         | у                    | 4.90 m                                                 |
| Length to face of forks                                           | 12                   | 8.37 m                                                 |
| Overall width                                                     | b1                   | 2.98 m                                                 |
| Overall height                                                    | h17                  | 3.60 m                                                 |
| Overall cab width                                                 | b4                   | 0.97 m                                                 |
| Tilt-up angle                                                     | a4                   | 10 °                                                   |
| Tilt-down angle                                                   | a5                   | 100 °                                                  |
| External turning radius (over tyres)                              | Wa1                  | 7.42 m                                                 |
| Outer turning radius (with forks)                                 | b15                  | 9.33 m                                                 |
| Forks length / width / section                                    | I / e / s            | 2400 mm x 250 mm x 110 mm                              |
| Frame leveling corrector                                          | a9                   | 6 °                                                    |
| Wheels                                                            |                      |                                                        |
| Standard tires                                                    |                      | 21.00 R35                                              |
| Number of front wheels / rear wheels                              |                      | 2/2                                                    |
| Drive wheels (front / rear)                                       |                      | 2/2                                                    |
| Steering mode                                                     |                      | 2 wheel steer, 4 wheel steer, Crab mode                |
| Engine                                                            |                      |                                                        |
| Engine brand                                                      |                      | Deutz                                                  |
| Engine norm                                                       |                      | Stage III / Tier 3                                     |
| Engine model                                                      |                      | TCD 6.1 L6                                             |
| Number of cylinders / Capacity of cylinders                       |                      | 6 - 6100 cm³                                           |
| I.C. Engine power rating / Power                                  |                      | 245 Hp / 180 kW                                        |
| Max. torque / Engine rotation                                     |                      | 1000 Nm@1450 rpm                                       |
| Engine cooling system                                             |                      | Water                                                  |
| Number of batteries                                               |                      | 2                                                      |
| Battery voltage                                                   |                      | 12 V                                                   |
| Drawbar pull                                                      |                      | 28400 daN                                              |
| Transmission                                                      |                      |                                                        |
| Transmission type                                                 |                      | Hydrostatic with Powershift                            |
| Number of gears (forward / reverse)                               |                      | 3/3                                                    |
| Max. travel speed                                                 |                      | 25 km/h                                                |
| Parking brake                                                     |                      | Automatic negative parking brake                       |
| Service brake                                                     |                      | Oil-immersed multi-discs braking on front & rear axles |
| Gradeability (laden)                                              |                      | 36 %                                                   |
| Hydraulics                                                        |                      |                                                        |
| Hydraulic pump type                                               |                      | Variable displacement pump                             |
| Hydraulic flow - Pressure                                         |                      | 310 l/min - 350 bar                                    |
| Tank capacities                                                   |                      |                                                        |
| Engine oil                                                        |                      | 21                                                     |
| Fuel tank                                                         |                      | 600 I                                                  |
| Noise and vibration                                               |                      |                                                        |
| Noise to environment (LwA)                                        |                      | 110 dB                                                 |
| Vibration on hands/arms                                           |                      | < 2.50 m/s²                                            |
| Noise at driving position (LpA) tested following NF EN 12053 norm |                      | 71 dB                                                  |
| Miscellaneous                                                     |                      | . 1 00                                                 |
| Cab certification                                                 |                      | Cabin ROPS - FOPS level 2                              |
| Controls                                                          |                      | JSM                                                    |
| Attachment recognition system (E-Reco)                            |                      | Standard                                               |