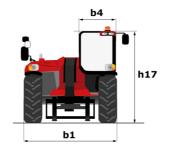

### MHT-X 12330 - Dimensional drawing

## **MHT-X 12330**

|                                                                   | <b>мнт-х 12330</b> С | reated on August 10, 2025 at 8:58 AM U                 |
|-------------------------------------------------------------------|----------------------|--------------------------------------------------------|
| Capacities                                                        |                      | Metric                                                 |
| Max. capacity                                                     |                      | 33000 kg                                               |
| Load center of gravity                                            | С                    | 1200 mm                                                |
| Max. lifting height                                               |                      | 11.92 m                                                |
| Maximum outreach                                                  |                      | 6.60 m                                                 |
| Weight and dimensions                                             |                      |                                                        |
| Overall length                                                    | l1                   | 10.77 m                                                |
| Unladen weight (with forks)                                       |                      | 49000 kg                                               |
| Ground clearance                                                  | m4                   | 0.59 m                                                 |
| Wheelbase                                                         | у                    | 4.90 m                                                 |
| Length to face of forks                                           | 12                   | 8.37 m                                                 |
| Overall width                                                     | b1                   | 2.98 m                                                 |
| Overall height                                                    | h17                  | 3.60 m                                                 |
| Overall cab width                                                 | b4                   | 0.97 m                                                 |
| Tilt-up angle                                                     | a4                   | 10 °                                                   |
| Tilt-down angle                                                   | a5                   | 100 °                                                  |
| External turning radius (over tyres)                              | Wa1                  | 7.42 m                                                 |
| Outer turning radius (with forks)                                 | b15                  | 9.33 m                                                 |
| Forks length / width / section                                    | I / e / s            | 2400 mm x 250 mm x 110 mm                              |
| Frame leveling corrector                                          | a9                   | 6 °                                                    |
| Wheels                                                            |                      |                                                        |
| Standard tires                                                    |                      | 21.00 R35                                              |
| Number of front wheels / rear wheels                              |                      | 2/2                                                    |
| Drive wheels (front / rear)                                       |                      | 2/2                                                    |
| Steering mode                                                     |                      | 2 wheel steer, 4 wheel steer, Crab mode                |
| Engine                                                            |                      |                                                        |
| Engine brand                                                      |                      | Deutz                                                  |
| Engine norm                                                       |                      | Stage III / Tier 3                                     |
| Engine model                                                      |                      | TCD 6.1 L6                                             |
| Number of cylinders / Capacity of cylinders                       |                      | 6 - 6100 cm³                                           |
| I.C. Engine power rating / Power                                  |                      | 245 Hp / 180 kW                                        |
| Max. torque / Engine rotation                                     |                      | 1000 Nm@1450 rpm                                       |
| Engine cooling system                                             |                      | Water                                                  |
| Number of batteries                                               |                      | 2                                                      |
| Battery voltage                                                   |                      | 12 V                                                   |
| Drawbar pull                                                      |                      | 28400 daN                                              |
| Transmission                                                      |                      |                                                        |
| Transmission type                                                 |                      | Hydrostatic with Powershift                            |
| Number of gears (forward / reverse)                               |                      | 3/3                                                    |
| Max. travel speed                                                 |                      | 25 km/h                                                |
| Parking brake                                                     |                      | Automatic negative parking brake                       |
| Service brake                                                     |                      | Oil-immersed multi-discs braking on front & rear axles |
| Gradeability (laden)                                              |                      | 36 %                                                   |
| Hydraulics                                                        |                      |                                                        |
| Hydraulic pump type                                               |                      | Variable displacement pump                             |
| Hydraulic flow - Pressure                                         |                      | 310 l/min - 350 bar                                    |
| Tank capacities                                                   |                      |                                                        |
| Engine oil                                                        |                      | 21                                                     |
| Fuel tank                                                         |                      | 600 I                                                  |
| Noise and vibration                                               |                      |                                                        |
| Noise to environment (LwA)                                        |                      | 110 dB                                                 |
| Vibration on hands/arms                                           |                      | < 2.50 m/s²                                            |
| Noise at driving position (LpA) tested following NF EN 12053 norm |                      | 71 dB                                                  |
| Miscellaneous                                                     |                      | . 1 00                                                 |
| Cab certification                                                 |                      | Cabin ROPS - FOPS level 2                              |
| Controls                                                          |                      | JSM                                                    |
| Attachment recognition system (E-Reco)                            |                      | Standard                                               |