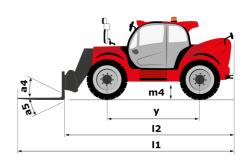

### MHT-X 12330 - Dimensional drawing

## **MHT-X 12330**

|                                                                   | <b>мнт-х 12330</b> С | reated on August 10, 2025 at 8:58 AM U                 |
|-------------------------------------------------------------------|----------------------|--------------------------------------------------------|
| Capacities                                                        |                      | Metric                                                 |
| Max. capacity                                                     |                      | 33000 kg                                               |
| Load center of gravity                                            | С                    | 1200 mm                                                |
| Max. lifting height                                               |                      | 11.92 m                                                |
| Maximum outreach                                                  |                      | 6.60 m                                                 |
| Weight and dimensions                                             |                      |                                                        |
| Overall length                                                    | l1                   | 10.77 m                                                |
| Unladen weight (with forks)                                       |                      | 49000 kg                                               |
| Ground clearance                                                  | m4                   | 0.59 m                                                 |
| Wheelbase                                                         | у                    | 4.90 m                                                 |
| Length to face of forks                                           | 12                   | 8.37 m                                                 |
| Overall width                                                     | b1                   | 2.98 m                                                 |
| Overall height                                                    | h17                  | 3.60 m                                                 |
| Overall cab width                                                 | b4                   | 0.97 m                                                 |
| Tilt-up angle                                                     | a4                   | 10 °                                                   |
| Tilt-down angle                                                   | a5                   | 100 °                                                  |
| External turning radius (over tyres)                              | Wa1                  | 7.42 m                                                 |
| Outer turning radius (with forks)                                 | b15                  | 9.33 m                                                 |
| Forks length / width / section                                    | I / e / s            | 2400 mm x 250 mm x 110 mm                              |
| Frame leveling corrector                                          | a9                   | 6 °                                                    |
| Wheels                                                            |                      |                                                        |
| Standard tires                                                    |                      | 21.00 R35                                              |
| Number of front wheels / rear wheels                              |                      | 2/2                                                    |
| Drive wheels (front / rear)                                       |                      | 2/2                                                    |
| Steering mode                                                     |                      | 2 wheel steer, 4 wheel steer, Crab mode                |
| Engine                                                            |                      |                                                        |
| Engine brand                                                      |                      | Deutz                                                  |
| Engine norm                                                       |                      | Stage III / Tier 3                                     |
| Engine model                                                      |                      | TCD 6.1 L6                                             |
| Number of cylinders / Capacity of cylinders                       |                      | 6 - 6100 cm³                                           |
| I.C. Engine power rating / Power                                  |                      | 245 Hp / 180 kW                                        |
| Max. torque / Engine rotation                                     |                      | 1000 Nm@1450 rpm                                       |
| Engine cooling system                                             |                      | Water                                                  |
| Number of batteries                                               |                      | 2                                                      |
| Battery voltage                                                   |                      | 12 V                                                   |
| Drawbar pull                                                      |                      | 28400 daN                                              |
| Transmission                                                      |                      |                                                        |
| Transmission type                                                 |                      | Hydrostatic with Powershift                            |
| Number of gears (forward / reverse)                               |                      | 3/3                                                    |
| Max. travel speed                                                 |                      | 25 km/h                                                |
| Parking brake                                                     |                      | Automatic negative parking brake                       |
| Service brake                                                     |                      | Oil-immersed multi-discs braking on front & rear axles |
| Gradeability (laden)                                              |                      | 36 %                                                   |
| Hydraulics                                                        |                      |                                                        |
| Hydraulic pump type                                               |                      | Variable displacement pump                             |
| Hydraulic flow - Pressure                                         |                      | 310 l/min - 350 bar                                    |
| Tank capacities                                                   |                      |                                                        |
| Engine oil                                                        |                      | 21                                                     |
| Fuel tank                                                         |                      | 600 I                                                  |
| Noise and vibration                                               |                      |                                                        |
| Noise to environment (LwA)                                        |                      | 110 dB                                                 |
| Vibration on hands/arms                                           |                      | < 2.50 m/s²                                            |
| Noise at driving position (LpA) tested following NF EN 12053 norm |                      | 71 dB                                                  |
| Miscellaneous                                                     |                      | . 1 00                                                 |
| Cab certification                                                 |                      | Cabin ROPS - FOPS level 2                              |
| Controls                                                          |                      | JSM                                                    |
| Attachment recognition system (E-Reco)                            |                      | Standard                                               |