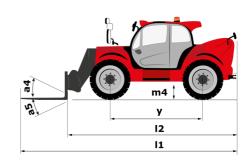

## **MHT-X 12330**

|                                                                   | мнт-х 12330 Created on August 12, 2025 at 5:17 PM UT |                                                  |
|-------------------------------------------------------------------|------------------------------------------------------|--------------------------------------------------|
| Capacities                                                        |                                                      | Metric                                           |
| Max. capacity                                                     |                                                      | 33000 kg                                         |
| Load center of gravity                                            | С                                                    | 1200 mm                                          |
| Max. lifting height                                               |                                                      | 11.92 m                                          |
| Maximum outreach                                                  |                                                      | 6.60 m                                           |
| Weight and dimensions                                             |                                                      | 0.50 111                                         |
| Overall length                                                    | l1                                                   | 10.77 m                                          |
|                                                                   | "                                                    |                                                  |
| Unladen weight (with forks)                                       | <b>4</b>                                             | 49000 kg                                         |
| Ground clearance                                                  | m4                                                   | 0.59 m                                           |
| Wheelbase                                                         | у                                                    | 4.90 m                                           |
| Length to face of forks                                           | 12                                                   | 8.37 m                                           |
| Overall width                                                     | b1                                                   | 2.98 m                                           |
| Overall height                                                    | h17                                                  | 3.60 m                                           |
| Overall cab width                                                 | b4                                                   | 0.97 m                                           |
| Tilt-up angle                                                     | a4                                                   | 10 °                                             |
| Tilt-down angle                                                   | a5                                                   | 100 °                                            |
| External turning radius (over tyres)                              | Wa1                                                  | 7.42 m                                           |
| Outer turning radius (with forks)                                 | b15                                                  | 9.33 m                                           |
| Forks length / width / section                                    | l/e/s                                                | 2400 mm x 250 mm x 110 mm                        |
| Frame leveling corrector                                          | a9                                                   | 6 °                                              |
| Wheels                                                            |                                                      | -                                                |
| Standard tires                                                    |                                                      | 21.00 R35                                        |
| Number of front wheels / rear wheels                              |                                                      | 2 / 2                                            |
|                                                                   |                                                      | 2/2                                              |
| Drive wheels (front / rear)                                       |                                                      |                                                  |
| Steering mode                                                     |                                                      | 2 wheel steer, 4 wheel steer, Crab mode          |
| Engine                                                            |                                                      | <u> </u>                                         |
| Engine brand                                                      |                                                      | Deutz                                            |
| Engine norm                                                       |                                                      | Stage III / Tier 3                               |
| Engine model                                                      |                                                      | TCD 6.1 L6                                       |
| Number of cylinders / Capacity of cylinders                       |                                                      | 6 - 6100 cm³                                     |
| I.C. Engine power rating / Power                                  |                                                      | 245 Hp / 180 kW                                  |
| Max. torque / Engine rotation                                     |                                                      | 1000 Nm@1450 rpm                                 |
| Engine cooling system                                             |                                                      | Water                                            |
| Number of batteries                                               |                                                      | 2                                                |
| Battery voltage                                                   |                                                      | 12 V                                             |
| Drawbar pull                                                      |                                                      | 28400 daN                                        |
| Transmission                                                      |                                                      |                                                  |
| Transmission type                                                 |                                                      | Hydrostatic with Powershift                      |
| Number of gears (forward / reverse)                               |                                                      | 3 / 3                                            |
| Max. travel speed                                                 |                                                      | 25 km/h                                          |
| Parking brake                                                     |                                                      | Automatic negative parking brake                 |
|                                                                   |                                                      | Oil-immersed multi-discs braking on front & rear |
| Service brake                                                     |                                                      | axles                                            |
| Gradeability (laden)                                              |                                                      | 36 %                                             |
| Hydraulics                                                        |                                                      |                                                  |
| Hydraulic pump type                                               |                                                      | Variable displacement pump                       |
| Hydraulic flow - Pressure                                         |                                                      | 310 I/min - 350 bar                              |
| Tank capacities                                                   |                                                      |                                                  |
| Engine oil                                                        |                                                      | 21                                               |
| Fuel tank                                                         | <u> </u>                                             | 600 I                                            |
| Noise and vibration                                               |                                                      |                                                  |
| Noise to environment (LwA)                                        |                                                      | 110 dB                                           |
| Vibration on hands/arms                                           |                                                      | < 2.50 m/s²                                      |
| Noise at driving position (LpA) tested following NF EN 12053 norm |                                                      | 71 dB                                            |
| Miscellaneous                                                     |                                                      |                                                  |
| Cab certification                                                 |                                                      | Cabin ROPS - FOPS level 2                        |
| Controls                                                          |                                                      | JSM                                              |
| Attachment recognition system (E-Reco)                            |                                                      | Standard                                         |
|                                                                   |                                                      |                                                  |

### MHT-X 12330 - Dimensional drawing