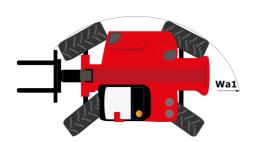

## **MHT-X 12330**

|                                                                   | мнт-х 12330 Created on August 12, 2025 at 5:17 PM UT |                                                  |
|-------------------------------------------------------------------|------------------------------------------------------|--------------------------------------------------|
| Capacities                                                        |                                                      | Metric                                           |
| Max. capacity                                                     |                                                      | 33000 kg                                         |
| Load center of gravity                                            | С                                                    | 1200 mm                                          |
| Max. lifting height                                               |                                                      | 11.92 m                                          |
| Maximum outreach                                                  |                                                      | 6.60 m                                           |
| Weight and dimensions                                             |                                                      | 0.50 111                                         |
| Overall length                                                    | l1                                                   | 10.77 m                                          |
|                                                                   | "                                                    |                                                  |
| Unladen weight (with forks)                                       | <b>4</b>                                             | 49000 kg                                         |
| Ground clearance                                                  | m4                                                   | 0.59 m                                           |
| Wheelbase                                                         | у                                                    | 4.90 m                                           |
| Length to face of forks                                           | 12                                                   | 8.37 m                                           |
| Overall width                                                     | b1                                                   | 2.98 m                                           |
| Overall height                                                    | h17                                                  | 3.60 m                                           |
| Overall cab width                                                 | b4                                                   | 0.97 m                                           |
| Tilt-up angle                                                     | a4                                                   | 10 °                                             |
| Tilt-down angle                                                   | a5                                                   | 100 °                                            |
| External turning radius (over tyres)                              | Wa1                                                  | 7.42 m                                           |
| Outer turning radius (with forks)                                 | b15                                                  | 9.33 m                                           |
| Forks length / width / section                                    | l/e/s                                                | 2400 mm x 250 mm x 110 mm                        |
| Frame leveling corrector                                          | a9                                                   | 6 °                                              |
| Wheels                                                            |                                                      | -                                                |
| Standard tires                                                    |                                                      | 21.00 R35                                        |
| Number of front wheels / rear wheels                              |                                                      | 2 / 2                                            |
|                                                                   |                                                      | 2/2                                              |
| Drive wheels (front / rear)                                       |                                                      |                                                  |
| Steering mode                                                     |                                                      | 2 wheel steer, 4 wheel steer, Crab mode          |
| Engine                                                            |                                                      | <u> </u>                                         |
| Engine brand                                                      |                                                      | Deutz                                            |
| Engine norm                                                       |                                                      | Stage III / Tier 3                               |
| Engine model                                                      |                                                      | TCD 6.1 L6                                       |
| Number of cylinders / Capacity of cylinders                       |                                                      | 6 - 6100 cm³                                     |
| I.C. Engine power rating / Power                                  |                                                      | 245 Hp / 180 kW                                  |
| Max. torque / Engine rotation                                     |                                                      | 1000 Nm@1450 rpm                                 |
| Engine cooling system                                             |                                                      | Water                                            |
| Number of batteries                                               |                                                      | 2                                                |
| Battery voltage                                                   |                                                      | 12 V                                             |
| Drawbar pull                                                      |                                                      | 28400 daN                                        |
| Transmission                                                      |                                                      |                                                  |
| Transmission type                                                 |                                                      | Hydrostatic with Powershift                      |
| Number of gears (forward / reverse)                               |                                                      | 3 / 3                                            |
| Max. travel speed                                                 |                                                      | 25 km/h                                          |
| Parking brake                                                     |                                                      | Automatic negative parking brake                 |
|                                                                   |                                                      | Oil-immersed multi-discs braking on front & rear |
| Service brake                                                     |                                                      | axles                                            |
| Gradeability (laden)                                              |                                                      | 36 %                                             |
| Hydraulics                                                        |                                                      |                                                  |
| Hydraulic pump type                                               |                                                      | Variable displacement pump                       |
| Hydraulic flow - Pressure                                         |                                                      | 310 I/min - 350 bar                              |
| Tank capacities                                                   |                                                      |                                                  |
| Engine oil                                                        |                                                      | 21                                               |
| Fuel tank                                                         | <u> </u>                                             | 600 I                                            |
| Noise and vibration                                               |                                                      |                                                  |
| Noise to environment (LwA)                                        |                                                      | 110 dB                                           |
| Vibration on hands/arms                                           |                                                      | < 2.50 m/s²                                      |
| Noise at driving position (LpA) tested following NF EN 12053 norm |                                                      | 71 dB                                            |
| Miscellaneous                                                     |                                                      |                                                  |
| Cab certification                                                 |                                                      | Cabin ROPS - FOPS level 2                        |
| Controls                                                          |                                                      | JSM                                              |
| Attachment recognition system (E-Reco)                            |                                                      | Standard                                         |
|                                                                   |                                                      |                                                  |

### MHT-X 12330 - Dimensional drawing