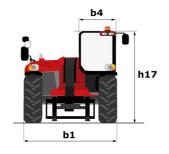

## **MHT-X 12330**

|                                                                   | мнт-х 12330 Created on August 12, 2025 at 5:17 PM UT |                                                  |
|-------------------------------------------------------------------|------------------------------------------------------|--------------------------------------------------|
| Capacities                                                        |                                                      | Metric                                           |
| Max. capacity                                                     |                                                      | 33000 kg                                         |
| Load center of gravity                                            | С                                                    | 1200 mm                                          |
| Max. lifting height                                               |                                                      | 11.92 m                                          |
| Maximum outreach                                                  |                                                      | 6.60 m                                           |
| Weight and dimensions                                             |                                                      | 0.50 111                                         |
| Overall length                                                    | l1                                                   | 10.77 m                                          |
|                                                                   | "                                                    |                                                  |
| Unladen weight (with forks)                                       | <b>4</b>                                             | 49000 kg                                         |
| Ground clearance                                                  | m4                                                   | 0.59 m                                           |
| Wheelbase                                                         | у                                                    | 4.90 m                                           |
| Length to face of forks                                           | 12                                                   | 8.37 m                                           |
| Overall width                                                     | b1                                                   | 2.98 m                                           |
| Overall height                                                    | h17                                                  | 3.60 m                                           |
| Overall cab width                                                 | b4                                                   | 0.97 m                                           |
| Tilt-up angle                                                     | a4                                                   | 10 °                                             |
| Tilt-down angle                                                   | a5                                                   | 100 °                                            |
| External turning radius (over tyres)                              | Wa1                                                  | 7.42 m                                           |
| Outer turning radius (with forks)                                 | b15                                                  | 9.33 m                                           |
| Forks length / width / section                                    | l/e/s                                                | 2400 mm x 250 mm x 110 mm                        |
| Frame leveling corrector                                          | a9                                                   | 6 °                                              |
| Wheels                                                            |                                                      | -                                                |
| Standard tires                                                    |                                                      | 21.00 R35                                        |
| Number of front wheels / rear wheels                              |                                                      | 2 / 2                                            |
|                                                                   |                                                      | 2/2                                              |
| Drive wheels (front / rear)                                       |                                                      |                                                  |
| Steering mode                                                     |                                                      | 2 wheel steer, 4 wheel steer, Crab mode          |
| Engine                                                            |                                                      | <u> </u>                                         |
| Engine brand                                                      |                                                      | Deutz                                            |
| Engine norm                                                       |                                                      | Stage III / Tier 3                               |
| Engine model                                                      |                                                      | TCD 6.1 L6                                       |
| Number of cylinders / Capacity of cylinders                       |                                                      | 6 - 6100 cm³                                     |
| I.C. Engine power rating / Power                                  |                                                      | 245 Hp / 180 kW                                  |
| Max. torque / Engine rotation                                     |                                                      | 1000 Nm@1450 rpm                                 |
| Engine cooling system                                             |                                                      | Water                                            |
| Number of batteries                                               |                                                      | 2                                                |
| Battery voltage                                                   |                                                      | 12 V                                             |
| Drawbar pull                                                      |                                                      | 28400 daN                                        |
| Transmission                                                      |                                                      |                                                  |
| Transmission type                                                 |                                                      | Hydrostatic with Powershift                      |
| Number of gears (forward / reverse)                               |                                                      | 3 / 3                                            |
| Max. travel speed                                                 |                                                      | 25 km/h                                          |
| Parking brake                                                     |                                                      | Automatic negative parking brake                 |
|                                                                   |                                                      | Oil-immersed multi-discs braking on front & rear |
| Service brake                                                     |                                                      | axles                                            |
| Gradeability (laden)                                              |                                                      | 36 %                                             |
| Hydraulics                                                        |                                                      |                                                  |
| Hydraulic pump type                                               |                                                      | Variable displacement pump                       |
| Hydraulic flow - Pressure                                         |                                                      | 310 I/min - 350 bar                              |
| Tank capacities                                                   |                                                      |                                                  |
| Engine oil                                                        |                                                      | 21                                               |
| Fuel tank                                                         | <u> </u>                                             | 600 I                                            |
| Noise and vibration                                               |                                                      |                                                  |
| Noise to environment (LwA)                                        |                                                      | 110 dB                                           |
| Vibration on hands/arms                                           |                                                      | < 2.50 m/s²                                      |
| Noise at driving position (LpA) tested following NF EN 12053 norm |                                                      | 71 dB                                            |
| Miscellaneous                                                     |                                                      |                                                  |
| Cab certification                                                 |                                                      | Cabin ROPS - FOPS level 2                        |
| Controls                                                          |                                                      | JSM                                              |
| Attachment recognition system (E-Reco)                            |                                                      | Standard                                         |
|                                                                   |                                                      |                                                  |

### MHT-X 12330 - Dimensional drawing