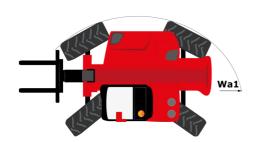

### MHT-X 12330 - Dimensional drawing

## **MHT-X 12330**

|                                                                   | MHT-X 12330 ( | мнт-х 12330 Created on August 12, 2025 at 6:04 PM UT   |  |
|-------------------------------------------------------------------|---------------|--------------------------------------------------------|--|
| Capacities                                                        |               | Metric                                                 |  |
| Max. capacity                                                     |               | 33000 kg                                               |  |
| Load center of gravity                                            | С             | 1200 mm                                                |  |
| Max. lifting height                                               |               | 11.92 m                                                |  |
| Maximum outreach                                                  |               | 6.60 m                                                 |  |
| Weight and dimensions                                             |               |                                                        |  |
| Overall length                                                    | l1            | 10.77 m                                                |  |
| Unladen weight (with forks)                                       |               | 49000 kg                                               |  |
| Ground clearance                                                  | m4            | 0.59 m                                                 |  |
| Wheelbase                                                         | у             | 4.90 m                                                 |  |
| Length to face of forks                                           | 12            | 8.37 m                                                 |  |
| Overall width                                                     | b1            | 2.98 m                                                 |  |
| Overall height                                                    | h17           | 3.60 m                                                 |  |
| Overall cab width                                                 | b4            | 0.97 m                                                 |  |
| Tilt-up angle                                                     | a4            | 10 °                                                   |  |
| Tilt-down angle                                                   | a5            | 100 °                                                  |  |
| External turning radius (over tyres)                              | Wa1           | 7.42 m                                                 |  |
| Outer turning radius (with forks)                                 | b15           | 9.33 m                                                 |  |
| Forks length / width / section                                    | I/e/s         | 2400 mm x 250 mm x 110 mm                              |  |
| Frame leveling corrector                                          | a9            | 6 °                                                    |  |
| Wheels                                                            |               |                                                        |  |
| Standard tires                                                    |               | 21.00 R35                                              |  |
| Number of front wheels / rear wheels                              |               | 2/2                                                    |  |
| Drive wheels (front / rear)                                       |               | 2/2                                                    |  |
| Steering mode                                                     |               | 2 wheel steer, 4 wheel steer, Crab mode                |  |
| Engine                                                            |               |                                                        |  |
| Engine brand                                                      |               | Deutz                                                  |  |
| Engine norm                                                       |               | Stage III / Tier 3                                     |  |
| Engine model                                                      |               | TCD 6.1 L6                                             |  |
| Number of cylinders / Capacity of cylinders                       |               | 6 - 6100 cm <sup>3</sup>                               |  |
| I.C. Engine power rating / Power                                  |               | 245 Hp / 180 kW                                        |  |
| Max. torque / Engine rotation                                     |               | 1000 Nm@1450 rpm                                       |  |
| Engine cooling system                                             |               | Water                                                  |  |
| Number of batteries                                               |               | 2                                                      |  |
| Battery voltage                                                   |               | 12 V                                                   |  |
| Drawbar pull                                                      |               | 28400 daN                                              |  |
| Transmission                                                      |               | 20.11.00.                                              |  |
| Transmission type                                                 |               | Hydrostatic with Powershift                            |  |
| Number of gears (forward / reverse)                               |               | 3/3                                                    |  |
| Max. travel speed                                                 |               | 25 km/h                                                |  |
| Parking brake                                                     |               | Automatic negative parking brake                       |  |
| Service brake                                                     |               | Oil-immersed multi-discs braking on front & rear axles |  |
| Gradeability (laden)                                              |               | 36 %                                                   |  |
| Hydraulics                                                        |               |                                                        |  |
| Hydraulic pump type                                               |               | Variable displacement pump                             |  |
| Hydraulic flow - Pressure                                         |               | 310 l/min - 350 bar                                    |  |
| Tank capacities                                                   |               | 000 54.                                                |  |
| Engine oil                                                        |               | 21 l                                                   |  |
| Fuel tank                                                         |               | 600 I                                                  |  |
| Noise and vibration                                               |               |                                                        |  |
| Noise to environment (LwA)                                        |               | 110 dB                                                 |  |
| Vibration on hands/arms                                           |               | < 2.50 m/s <sup>2</sup>                                |  |
| Noise at driving position (LpA) tested following NF EN 12053 norm |               | 71 dB                                                  |  |
| Miscellaneous                                                     |               | 71 05                                                  |  |
| Cab certification                                                 |               | Cabin ROPS - FOPS level 2                              |  |
| Controls                                                          |               | JSM                                                    |  |
| Attachment recognition system (E-Reco)                            |               | Standard                                               |  |
|                                                                   |               |                                                        |  |