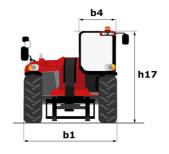

### MHT-X 12330 - Dimensional drawing

## **MHT-X 12330**

|                                                                   | MHT-X 12330 ( | мнт-х 12330 Created on August 12, 2025 at 6:04 PM UT   |  |
|-------------------------------------------------------------------|---------------|--------------------------------------------------------|--|
| Capacities                                                        |               | Metric                                                 |  |
| Max. capacity                                                     |               | 33000 kg                                               |  |
| Load center of gravity                                            | С             | 1200 mm                                                |  |
| Max. lifting height                                               |               | 11.92 m                                                |  |
| Maximum outreach                                                  |               | 6.60 m                                                 |  |
| Weight and dimensions                                             |               |                                                        |  |
| Overall length                                                    | l1            | 10.77 m                                                |  |
| Unladen weight (with forks)                                       |               | 49000 kg                                               |  |
| Ground clearance                                                  | m4            | 0.59 m                                                 |  |
| Wheelbase                                                         | у             | 4.90 m                                                 |  |
| Length to face of forks                                           | 12            | 8.37 m                                                 |  |
| Overall width                                                     | b1            | 2.98 m                                                 |  |
| Overall height                                                    | h17           | 3.60 m                                                 |  |
| Overall cab width                                                 | b4            | 0.97 m                                                 |  |
| Tilt-up angle                                                     | a4            | 10 °                                                   |  |
| Tilt-down angle                                                   | a5            | 100 °                                                  |  |
| External turning radius (over tyres)                              | Wa1           | 7.42 m                                                 |  |
| Outer turning radius (with forks)                                 | b15           | 9.33 m                                                 |  |
| Forks length / width / section                                    | I/e/s         | 2400 mm x 250 mm x 110 mm                              |  |
| Frame leveling corrector                                          | a9            | 6 °                                                    |  |
| Wheels                                                            |               |                                                        |  |
| Standard tires                                                    |               | 21.00 R35                                              |  |
| Number of front wheels / rear wheels                              |               | 2/2                                                    |  |
| Drive wheels (front / rear)                                       |               | 2/2                                                    |  |
| Steering mode                                                     |               | 2 wheel steer, 4 wheel steer, Crab mode                |  |
| Engine                                                            |               |                                                        |  |
| Engine brand                                                      |               | Deutz                                                  |  |
| Engine norm                                                       |               | Stage III / Tier 3                                     |  |
| Engine model                                                      |               | TCD 6.1 L6                                             |  |
| Number of cylinders / Capacity of cylinders                       |               | 6 - 6100 cm <sup>3</sup>                               |  |
| I.C. Engine power rating / Power                                  |               | 245 Hp / 180 kW                                        |  |
| Max. torque / Engine rotation                                     |               | 1000 Nm@1450 rpm                                       |  |
| Engine cooling system                                             |               | Water                                                  |  |
| Number of batteries                                               |               | 2                                                      |  |
| Battery voltage                                                   |               | 12 V                                                   |  |
| Drawbar pull                                                      |               | 28400 daN                                              |  |
| Transmission                                                      |               | 20.11.00.                                              |  |
| Transmission type                                                 |               | Hydrostatic with Powershift                            |  |
| Number of gears (forward / reverse)                               |               | 3/3                                                    |  |
| Max. travel speed                                                 |               | 25 km/h                                                |  |
| Parking brake                                                     |               | Automatic negative parking brake                       |  |
| Service brake                                                     |               | Oil-immersed multi-discs braking on front & rear axles |  |
| Gradeability (laden)                                              |               | 36 %                                                   |  |
| Hydraulics                                                        |               |                                                        |  |
| Hydraulic pump type                                               |               | Variable displacement pump                             |  |
| Hydraulic flow - Pressure                                         |               | 310 l/min - 350 bar                                    |  |
| Tank capacities                                                   |               | 000 54.                                                |  |
| Engine oil                                                        |               | 21 l                                                   |  |
| Fuel tank                                                         |               | 600 I                                                  |  |
| Noise and vibration                                               |               |                                                        |  |
| Noise to environment (LwA)                                        |               | 110 dB                                                 |  |
| Vibration on hands/arms                                           |               | < 2.50 m/s <sup>2</sup>                                |  |
| Noise at driving position (LpA) tested following NF EN 12053 norm |               | 71 dB                                                  |  |
| Miscellaneous                                                     |               | 71 05                                                  |  |
| Cab certification                                                 |               | Cabin ROPS - FOPS level 2                              |  |
| Controls                                                          |               | JSM                                                    |  |
| Attachment recognition system (E-Reco)                            |               | Standard                                               |  |
|                                                                   |               |                                                        |  |