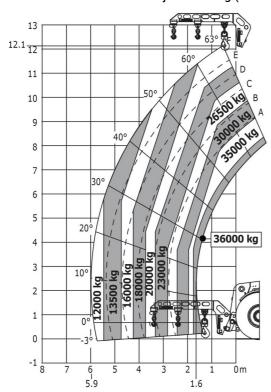

|               | Cabin ROPS - FOPS level 2                              |  |
| Controls                                                          |               | JSM                                                    |  |
| Attachment recognition system (E-Reco)                            |               | Standard                                               |  |
|                                                                   |               |                                                        |  |

### MHT-X 12330 - Dimensional drawing







### MHT-X 12330 - Load chart

#### Machine on tires with forks LC 1200 mm Metric

# 

### Machine on tires with hook 36000 kg (Metric)



### Machine on tires with 3-hook jib 36000 kg (Metric)







#### **Head Office**

B.P. 249 - 430 rue de l'Aubinière 44150 Ancenis Cedex - France Tel: +33 (0)2 40 09 10 11 - Fax: +33 (0)2 40 09 10 97 www.manitou.com



This publication provides a description of the configuration versions and options for Manitou products, which may differ for equipment. The equipment presented in this brochure may be part of a series, as an option, or it may not be available, depending on the versions. Manitou reserves the right, at any time and without notice, to amend the specifications described and represented. The specifications provided do not bind the manufacturer. For more details, please contact your Manitou agent. This is not a contractually binding document. The presentation of the products is not contractually binding. List of specifications non-exh