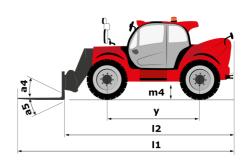

### MHT-X 12330 - Dimensional drawing

## **MHT-X 12330**

|                                                                   | MHT-X 12330 ( | мнт-х 12330 Created on August 12, 2025 at 6:04 PM UT   |  |
|-------------------------------------------------------------------|---------------|--------------------------------------------------------|--|
| Capacities                                                        |               | Metric                                                 |  |
| Max. capacity                                                     |               | 33000 kg                                               |  |
| Load center of gravity                                            | С             | 1200 mm                                                |  |
| Max. lifting height                                               |               | 11.92 m                                                |  |
| Maximum outreach                                                  |               | 6.60 m                                                 |  |
| Weight and dimensions                                             |               |                                                        |  |
| Overall length                                                    | l1            | 10.77 m                                                |  |
| Unladen weight (with forks)                                       |               | 49000 kg                                               |  |
| Ground clearance                                                  | m4            | 0.59 m                                                 |  |
| Wheelbase                                                         | у             | 4.90 m                                                 |  |
| Length to face of forks                                           | 12            | 8.37 m                                                 |  |
| Overall width                                                     | b1            | 2.98 m                                                 |  |
| Overall height                                                    | h17           | 3.60 m                                                 |  |
| Overall cab width                                                 | b4            | 0.97 m                                                 |  |
| Tilt-up angle                                                     | a4            | 10 °                                                   |  |
| Tilt-down angle                                                   | a5            | 100 °                                                  |  |
| External turning radius (over tyres)                              | Wa1           | 7.42 m                                                 |  |
| Outer turning radius (with forks)                                 | b15           | 9.33 m                                                 |  |
| Forks length / width / section                                    | I/e/s         | 2400 mm x 250 mm x 110 mm                              |  |
| Frame leveling corrector                                          | a9            | 6 °                                                    |  |
| Wheels                                                            |               |                                                        |  |
| Standard tires                                                    |               | 21.00 R35                                              |  |
| Number of front wheels / rear wheels                              |               | 2/2                                                    |  |
| Drive wheels (front / rear)                                       |               | 2/2                                                    |  |
| Steering mode                                                     |               | 2 wheel steer, 4 wheel steer, Crab mode                |  |
| Engine                                                            |               |                                                        |  |
| Engine brand                                                      |               | Deutz                                                  |  |
| Engine norm                                                       |               | Stage III / Tier 3                                     |  |
| Engine model                                                      |               | TCD 6.1 L6                                             |  |
| Number of cylinders / Capacity of cylinders                       |               | 6 - 6100 cm <sup>3</sup>                               |  |
| I.C. Engine power rating / Power                                  |               | 245 Hp / 180 kW                                        |  |
| Max. torque / Engine rotation                                     |               | 1000 Nm@1450 rpm                                       |  |
| Engine cooling system                                             |               | Water                                                  |  |
| Number of batteries                                               |               | 2                                                      |  |
| Battery voltage                                                   |               | 12 V                                                   |  |
| Drawbar pull                                                      |               | 28400 daN                                              |  |
| Transmission                                                      |               | 20.11.00.                                              |  |
| Transmission type                                                 |               | Hydrostatic with Powershift                            |  |
| Number of gears (forward / reverse)                               |               | 3/3                                                    |  |
| Max. travel speed                                                 |               | 25 km/h                                                |  |
| Parking brake                                                     |               | Automatic negative parking brake                       |  |
| Service brake                                                     |               | Oil-immersed multi-discs braking on front & rear axles |  |
| Gradeability (laden)                                              |               | 36 %                                                   |  |
| Hydraulics                                                        |               |                                                        |  |
| Hydraulic pump type                                               |               | Variable displacement pump                             |  |
| Hydraulic flow - Pressure                                         |               | 310 l/min - 350 bar                                    |  |
| Tank capacities                                                   |               | 000 54.                                                |  |
| Engine oil                                                        |               | 21 l                                                   |  |
| Fuel tank                                                         |               | 600 I                                                  |  |
| Noise and vibration                                               |               |                                                        |  |
| Noise to environment (LwA)                                        |               | 110 dB                                                 |  |
| Vibration on hands/arms                                           |               | < 2.50 m/s <sup>2</sup>                                |  |
| Noise at driving position (LpA) tested following NF EN 12053 norm |               | 71 dB                                                  |  |
| Miscellaneous                                                     |               | 71 05                                                  |  |
| Cab certification                                                 |               | Cabin ROPS - FOPS level 2                              |  |
| Controls                                                          |               | JSM                                                    |  |
| Attachment recognition system (E-Reco)                            |               | Standard                                               |  |
|                                                                   |               |                                                        |  |