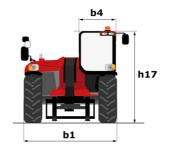

### MHT-X 12330 - Dimensional drawing

## **MHT-X 12330**

|                                                                   | MHT-X 12330 | Created on August 1, 2025 at 6:04 PM UT                |
|-------------------------------------------------------------------|-------------|--------------------------------------------------------|
| Capacities                                                        |             | Metric                                                 |
| Max. capacity                                                     |             | 33000 kg                                               |
| Load center of gravity                                            | С           | 1200 mm                                                |
| Max. lifting height                                               |             | 11.92 m                                                |
| Maximum outreach                                                  |             | 6.60 m                                                 |
| Weight and dimensions                                             |             |                                                        |
| Overall length                                                    | l1          | 10.77 m                                                |
| Unladen weight (with forks)                                       |             | 49000 kg                                               |
| Ground clearance                                                  | m4          | 0.59 m                                                 |
| Wheelbase                                                         | у           | 4.90 m                                                 |
| Length to face of forks                                           | 12          | 8.37 m                                                 |
| Overall width                                                     | b1          | 2.98 m                                                 |
| Overall height                                                    | h17         | 3.60 m                                                 |
| Overall cab width                                                 | b4          | 0.97 m                                                 |
| Tilt-up angle                                                     | a4          | 10 °                                                   |
| Tilt-down angle                                                   | a5          | 100 °                                                  |
| External turning radius (over tyres)                              | Wa1         | 7.42 m                                                 |
|                                                                   | b15         | 9.33 m                                                 |
| Outer turning radius (with forks)                                 |             |                                                        |
| Forks length / width / section Frame leveling corrector           | 1/e/s<br>a9 | 2400 mm x 250 mm x 110 mm<br>6 °                       |
| -                                                                 | ач          | 6                                                      |
| Wheels                                                            |             | 04 00 005                                              |
| Standard tires                                                    |             | 21.00 R35                                              |
| Number of front wheels / rear wheels                              |             | 2 / 2                                                  |
| Drive wheels (front / rear)                                       |             | 2 / 2                                                  |
| Steering mode                                                     |             | 2 wheel steer, 4 wheel steer, Crab mode                |
| Engine                                                            |             |                                                        |
| Engine brand                                                      |             | Deutz                                                  |
| Engine norm                                                       |             | Stage III / Tier 3                                     |
| Engine model                                                      |             | TCD 6.1 L6                                             |
| Number of cylinders / Capacity of cylinders                       |             | 6 - 6100 cm³                                           |
| I.C. Engine power rating / Power                                  |             | 245 Hp / 180 kW                                        |
| Max. torque / Engine rotation                                     |             | 1000 Nm@1450 rpm                                       |
| Engine cooling system                                             |             | Water                                                  |
| Number of batteries                                               |             | 2                                                      |
| Battery voltage                                                   |             | 12 V                                                   |
| Drawbar pull                                                      |             | 28400 daN                                              |
| Transmission                                                      |             |                                                        |
| Transmission type                                                 |             | Hydrostatic with Powershift                            |
| Number of gears (forward / reverse)                               |             | 3 / 3                                                  |
| Max. travel speed                                                 |             | 25 km/h                                                |
| Parking brake                                                     |             | Automatic negative parking brake                       |
| Service brake                                                     |             | Oil-immersed multi-discs braking on front & rear axles |
| Gradeability (laden)                                              |             | 36 %                                                   |
| Hydraulics                                                        |             |                                                        |
| Hydraulic pump type                                               |             | Variable displacement pump                             |
| Hydraulic flow - Pressure                                         |             | 310 I/min - 350 bar                                    |
| Tank capacities                                                   |             |                                                        |
| Engine oil                                                        |             | 21 I                                                   |
| Fuel tank                                                         |             | 600 I                                                  |
| Noise and vibration                                               |             |                                                        |
| Noise to environment (LwA)                                        |             | 110 dB                                                 |
| Vibration on hands/arms                                           |             | < 2.50 m/s²                                            |
| Noise at driving position (LpA) tested following NF EN 12053 norm |             | 71 dB                                                  |
| Miscellaneous                                                     |             | , 1 db                                                 |
| Cab certification                                                 |             | Cabin ROPS - FOPS level 2                              |
|                                                                   |             |                                                        |
| Controls  Attack ment recognition system (F. Base)                |             | JSM<br>Standard                                        |
| Attachment recognition system (E-Reco)                            |             | Standard                                               |