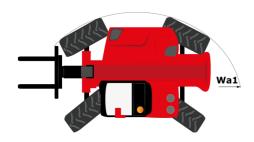

### MHT-X 12330 - Dimensional drawing

## **MHT-X 12330**

|                                                                   | MHT-X 12330 | Created on August 1, 2025 at 6:04 PM UT                |
|-------------------------------------------------------------------|-------------|--------------------------------------------------------|
| Capacities                                                        |             | Metric                                                 |
| Max. capacity                                                     |             | 33000 kg                                               |
| Load center of gravity                                            | С           | 1200 mm                                                |
| Max. lifting height                                               |             | 11.92 m                                                |
| Maximum outreach                                                  |             | 6.60 m                                                 |
| Weight and dimensions                                             |             |                                                        |
| Overall length                                                    | l1          | 10.77 m                                                |
| Unladen weight (with forks)                                       |             | 49000 kg                                               |
| Ground clearance                                                  | m4          | 0.59 m                                                 |
| Wheelbase                                                         | у           | 4.90 m                                                 |
| Length to face of forks                                           | 12          | 8.37 m                                                 |
| Overall width                                                     | b1          | 2.98 m                                                 |
| Overall height                                                    | h17         | 3.60 m                                                 |
| Overall cab width                                                 | b4          | 0.97 m                                                 |
| Tilt-up angle                                                     | a4          | 10 °                                                   |
| Tilt-down angle                                                   | a5          | 100 °                                                  |
| External turning radius (over tyres)                              | Wa1         | 7.42 m                                                 |
|                                                                   | b15         | 9.33 m                                                 |
| Outer turning radius (with forks)                                 |             |                                                        |
| Forks length / width / section Frame leveling corrector           | 1/e/s<br>a9 | 2400 mm x 250 mm x 110 mm<br>6 °                       |
| -                                                                 | ач          | 6                                                      |
| Wheels                                                            |             | 04 00 005                                              |
| Standard tires                                                    |             | 21.00 R35                                              |
| Number of front wheels / rear wheels                              |             | 2 / 2                                                  |
| Drive wheels (front / rear)                                       |             | 2 / 2                                                  |
| Steering mode                                                     |             | 2 wheel steer, 4 wheel steer, Crab mode                |
| Engine                                                            |             |                                                        |
| Engine brand                                                      |             | Deutz                                                  |
| Engine norm                                                       |             | Stage III / Tier 3                                     |
| Engine model                                                      |             | TCD 6.1 L6                                             |
| Number of cylinders / Capacity of cylinders                       |             | 6 - 6100 cm³                                           |
| I.C. Engine power rating / Power                                  |             | 245 Hp / 180 kW                                        |
| Max. torque / Engine rotation                                     |             | 1000 Nm@1450 rpm                                       |
| Engine cooling system                                             |             | Water                                                  |
| Number of batteries                                               |             | 2                                                      |
| Battery voltage                                                   |             | 12 V                                                   |
| Drawbar pull                                                      |             | 28400 daN                                              |
| Transmission                                                      |             |                                                        |
| Transmission type                                                 |             | Hydrostatic with Powershift                            |
| Number of gears (forward / reverse)                               |             | 3 / 3                                                  |
| Max. travel speed                                                 |             | 25 km/h                                                |
| Parking brake                                                     |             | Automatic negative parking brake                       |
| Service brake                                                     |             | Oil-immersed multi-discs braking on front & rear axles |
| Gradeability (laden)                                              |             | 36 %                                                   |
| Hydraulics                                                        |             |                                                        |
| Hydraulic pump type                                               |             | Variable displacement pump                             |
| Hydraulic flow - Pressure                                         |             | 310 I/min - 350 bar                                    |
| Tank capacities                                                   |             |                                                        |
| Engine oil                                                        |             | 21 I                                                   |
| Fuel tank                                                         |             | 600 I                                                  |
| Noise and vibration                                               |             |                                                        |
| Noise to environment (LwA)                                        |             | 110 dB                                                 |
| Vibration on hands/arms                                           |             | < 2.50 m/s²                                            |
| Noise at driving position (LpA) tested following NF EN 12053 norm |             | 71 dB                                                  |
| Miscellaneous                                                     |             | , 1 db                                                 |
| Cab certification                                                 |             | Cabin ROPS - FOPS level 2                              |
|                                                                   |             |                                                        |
| Controls  Attack ment recognition system (F. Base)                |             | JSM<br>Standard                                        |
| Attachment recognition system (E-Reco)                            |             | Standard                                               |