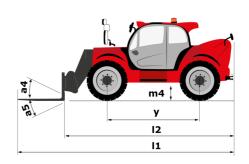

### MHT-X 12330 - Dimensional drawing

## **MHT-X 12330**

|                                                                   | MHT-X 12330 | Created on August 1, 2025 at 6:04 PM UT                |
|-------------------------------------------------------------------|-------------|--------------------------------------------------------|
| Capacities                                                        |             | Metric                                                 |
| Max. capacity                                                     |             | 33000 kg                                               |
| Load center of gravity                                            | С           | 1200 mm                                                |
| Max. lifting height                                               |             | 11.92 m                                                |
| Maximum outreach                                                  |             | 6.60 m                                                 |
| Weight and dimensions                                             |             |                                                        |
| Overall length                                                    | l1          | 10.77 m                                                |
| Unladen weight (with forks)                                       |             | 49000 kg                                               |
| Ground clearance                                                  | m4          | 0.59 m                                                 |
| Wheelbase                                                         | у           | 4.90 m                                                 |
| Length to face of forks                                           | 12          | 8.37 m                                                 |
| Overall width                                                     | b1          | 2.98 m                                                 |
| Overall height                                                    | h17         | 3.60 m                                                 |
| Overall cab width                                                 | b4          | 0.97 m                                                 |
| Tilt-up angle                                                     | a4          | 10 °                                                   |
| Tilt-down angle                                                   | a5          | 100 °                                                  |
| External turning radius (over tyres)                              | Wa1         | 7.42 m                                                 |
|                                                                   | b15         | 9.33 m                                                 |
| Outer turning radius (with forks)                                 |             |                                                        |
| Forks length / width / section Frame leveling corrector           | 1/e/s<br>a9 | 2400 mm x 250 mm x 110 mm<br>6 °                       |
| -                                                                 | ач          | 6                                                      |
| Wheels                                                            |             | 04 00 005                                              |
| Standard tires                                                    |             | 21.00 R35                                              |
| Number of front wheels / rear wheels                              |             | 2 / 2                                                  |
| Drive wheels (front / rear)                                       |             | 2 / 2                                                  |
| Steering mode                                                     |             | 2 wheel steer, 4 wheel steer, Crab mode                |
| Engine                                                            |             |                                                        |
| Engine brand                                                      |             | Deutz                                                  |
| Engine norm                                                       |             | Stage III / Tier 3                                     |
| Engine model                                                      |             | TCD 6.1 L6                                             |
| Number of cylinders / Capacity of cylinders                       |             | 6 - 6100 cm³                                           |
| I.C. Engine power rating / Power                                  |             | 245 Hp / 180 kW                                        |
| Max. torque / Engine rotation                                     |             | 1000 Nm@1450 rpm                                       |
| Engine cooling system                                             |             | Water                                                  |
| Number of batteries                                               |             | 2                                                      |
| Battery voltage                                                   |             | 12 V                                                   |
| Drawbar pull                                                      |             | 28400 daN                                              |
| Transmission                                                      |             |                                                        |
| Transmission type                                                 |             | Hydrostatic with Powershift                            |
| Number of gears (forward / reverse)                               |             | 3 / 3                                                  |
| Max. travel speed                                                 |             | 25 km/h                                                |
| Parking brake                                                     |             | Automatic negative parking brake                       |
| Service brake                                                     |             | Oil-immersed multi-discs braking on front & rear axles |
| Gradeability (laden)                                              |             | 36 %                                                   |
| Hydraulics                                                        |             |                                                        |
| Hydraulic pump type                                               |             | Variable displacement pump                             |
| Hydraulic flow - Pressure                                         |             | 310 I/min - 350 bar                                    |
| Tank capacities                                                   |             |                                                        |
| Engine oil                                                        |             | 21 I                                                   |
| Fuel tank                                                         |             | 600 I                                                  |
| Noise and vibration                                               |             |                                                        |
| Noise to environment (LwA)                                        |             | 110 dB                                                 |
| Vibration on hands/arms                                           |             | < 2.50 m/s²                                            |
| Noise at driving position (LpA) tested following NF EN 12053 norm |             | 71 dB                                                  |
| Miscellaneous                                                     |             | , 1 db                                                 |
| Cab certification                                                 |             | Cabin ROPS - FOPS level 2                              |
|                                                                   |             |                                                        |
| Controls  Attack ment recognition system (F. Base)                |             | JSM<br>Standard                                        |
| Attachment recognition system (E-Reco)                            |             | Standard                                               |