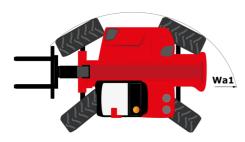

# **MHT-X 12330**

|                                                                   | MHT-X 12330 | Created on August 11, 2025 at 8.22 AM UT                  |
|-------------------------------------------------------------------|-------------|-----------------------------------------------------------|
| Capacities                                                        |             | Metric                                                    |
| Max. capacity                                                     |             | 33000 kg                                                  |
| Load center of gravity                                            | с           | 1200 mm                                                   |
| Max. lifting height                                               |             | 11.92 m                                                   |
| Maximum outreach                                                  |             | 6.60 m                                                    |
| Weight and dimensions                                             |             |                                                           |
| Overall length                                                    | 11          | 10.77 m                                                   |
| Unladen weight (with forks)                                       |             | 49000 kg                                                  |
| Ground clearance                                                  | m4          | 0.59 m                                                    |
| Wheelbase                                                         | у           | 4.90 m                                                    |
| Length to face of forks                                           | 12          | 8.37 m                                                    |
| Overall width                                                     | b1          | 2.98 m                                                    |
| Overall height                                                    | h17         | 3.60 m                                                    |
| Overall cab width                                                 | b4          | 0.97 m                                                    |
| Tilt-up angle                                                     | a4          | 10 °                                                      |
| Tilt-down angle                                                   | a5          | 100 °                                                     |
| External turning radius (over tyres)                              | Wa1         | 7.42 m                                                    |
| Outer turning radius (with forks)                                 | b15         | 9.33 m                                                    |
| Forks length / width / section                                    | l/e/s       | 2400 mm x 250 mm x 110 mm                                 |
| Frame leveling corrector                                          | a9          | 6 °                                                       |
| Wheels                                                            |             |                                                           |
| Standard tires                                                    |             | 21.00 R35                                                 |
| Number of front wheels / rear wheels                              |             | 2/2                                                       |
| Drive wheels (front / rear)                                       |             | 2/2                                                       |
| Steering mode                                                     |             | 2 wheel steer, 4 wheel steer, Crab mode                   |
| Engine                                                            |             | 2 wheel steel, 4 wheel steel, Glab mode                   |
| Engine brand                                                      |             | Deutz                                                     |
| Engine norm                                                       |             | Stage III / Tier 3                                        |
| Engine model                                                      |             | TCD 6.1 L6                                                |
| Number of cylinders / Capacity of cylinders                       |             | 6 - 6100 cm <sup>3</sup>                                  |
|                                                                   |             | 245 Hp / 180 kW                                           |
| I.C. Engine power rating / Power                                  |             |                                                           |
| Max. torque / Engine rotation                                     |             | 1000 Nm@1450 rpm<br>Water                                 |
| Engine cooling system Number of batteries                         |             | 2                                                         |
| Battery voltage                                                   |             | 12 V                                                      |
|                                                                   |             | 28400 daN                                                 |
| Drawbar pull Transmission                                         |             | 28400 UdN                                                 |
| Transmission type                                                 |             | Hydrostatic with Powershift                               |
| Number of gears (forward / reverse)                               |             | 3 / 3                                                     |
| Manual of geals (roward / reverse)                                |             | 25 km/h                                                   |
| •                                                                 |             |                                                           |
| Parking brake                                                     |             | Automatic negative parking brake                          |
| Service brake                                                     |             | Oil-immersed multi-discs braking on front & rear<br>axles |
| Gradeability (laden)                                              |             | 36 %                                                      |
| Hydraulics                                                        |             |                                                           |
| Hydraulic pump type                                               |             | Variable displacement pump                                |
| Hydraulic flow - Pressure                                         |             | 310 l/min - 350 bar                                       |
| Tank capacities                                                   |             |                                                           |
| Engine oil                                                        |             | 21                                                        |
| Fuel tank                                                         |             | 600 1                                                     |
| Noise and vibration                                               |             |                                                           |
| Noise to environment (LwA)                                        |             | 110 dB                                                    |
| Vibration on hands/arms                                           |             | < 2.50 m/s <sup>2</sup>                                   |
| Noise at driving position (LpA) tested following NF EN 12053 norm |             | < 2.50 m/s-<br>71 dB                                      |
|                                                                   |             | / T UB                                                    |
| Miscellaneous<br>Cab catification                                 |             | Cabin ROPS - FOPS level 2                                 |
| Cab certification                                                 |             |                                                           |
| Controls                                                          |             | JSM                                                       |
| Attachment recognition system (E-Reco)                            |             | Standard                                                  |

## MHT-X 12330 - Dimensional drawing