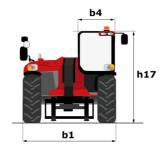

# **MHT-X 12330**

|                                                                   | MHT-X 12330 | Created on August 11, 2025 at 8.22 AM UT                  |
|-------------------------------------------------------------------|-------------|-----------------------------------------------------------|
| Capacities                                                        |             | Metric                                                    |
| Max. capacity                                                     |             | 33000 kg                                                  |
| Load center of gravity                                            | с           | 1200 mm                                                   |
| Max. lifting height                                               |             | 11.92 m                                                   |
| Maximum outreach                                                  |             | 6.60 m                                                    |
| Weight and dimensions                                             |             |                                                           |
| Overall length                                                    | 11          | 10.77 m                                                   |
| Unladen weight (with forks)                                       |             | 49000 kg                                                  |
| Ground clearance                                                  | m4          | 0.59 m                                                    |
| Wheelbase                                                         | у           | 4.90 m                                                    |
| Length to face of forks                                           | 12          | 8.37 m                                                    |
| Overall width                                                     | b1          | 2.98 m                                                    |
| Overall height                                                    | h17         | 3.60 m                                                    |
| Overall cab width                                                 | b4          | 0.97 m                                                    |
| Tilt-up angle                                                     | a4          | 10 °                                                      |
| Tilt-down angle                                                   | a5          | 100 °                                                     |
| External turning radius (over tyres)                              | Wa1         | 7.42 m                                                    |
| Outer turning radius (with forks)                                 | b15         | 9.33 m                                                    |
| Forks length / width / section                                    | l/e/s       | 2400 mm x 250 mm x 110 mm                                 |
| Frame leveling corrector                                          | a9          | 6 °                                                       |
| Wheels                                                            |             |                                                           |
| Standard tires                                                    |             | 21.00 R35                                                 |
| Number of front wheels / rear wheels                              |             | 2/2                                                       |
| Drive wheels (front / rear)                                       |             | 2/2                                                       |
| Steering mode                                                     |             | 2 wheel steer, 4 wheel steer, Crab mode                   |
| Engine                                                            |             | 2 wheel steel, 4 wheel steel, Glab mode                   |
| Engine brand                                                      |             | Deutz                                                     |
| Engine norm                                                       |             | Stage III / Tier 3                                        |
| Engine model                                                      |             | TCD 6.1 L6                                                |
| Number of cylinders / Capacity of cylinders                       |             | 6 - 6100 cm <sup>3</sup>                                  |
|                                                                   |             | 245 Hp / 180 kW                                           |
| I.C. Engine power rating / Power                                  |             |                                                           |
| Max. torque / Engine rotation                                     |             | 1000 Nm@1450 rpm<br>Water                                 |
| Engine cooling system Number of batteries                         |             | 2                                                         |
| Battery voltage                                                   |             | 12 V                                                      |
|                                                                   |             | 28400 daN                                                 |
| Drawbar pull Transmission                                         |             | 28400 UdN                                                 |
| Transmission type                                                 |             | Hydrostatic with Powershift                               |
| Number of gears (forward / reverse)                               |             | 3 / 3                                                     |
| Manual of geals (roward / reverse)                                |             | 25 km/h                                                   |
| •                                                                 |             |                                                           |
| Parking brake                                                     |             | Automatic negative parking brake                          |
| Service brake                                                     |             | Oil-immersed multi-discs braking on front & rear<br>axles |
| Gradeability (laden)                                              |             | 36 %                                                      |
| Hydraulics                                                        |             |                                                           |
| Hydraulic pump type                                               |             | Variable displacement pump                                |
| Hydraulic flow - Pressure                                         |             | 310 l/min - 350 bar                                       |
| Tank capacities                                                   |             |                                                           |
| Engine oil                                                        |             | 21                                                        |
| Fuel tank                                                         |             | 600 1                                                     |
| Noise and vibration                                               |             |                                                           |
| Noise to environment (LwA)                                        |             | 110 dB                                                    |
| Vibration on hands/arms                                           |             | < 2.50 m/s <sup>2</sup>                                   |
| Noise at driving position (LpA) tested following NF EN 12053 norm |             | < 2.50 m/s-<br>71 dB                                      |
|                                                                   |             | / T UB                                                    |
| Miscellaneous<br>Cab catification                                 |             | Cabin ROPS - FOPS level 2                                 |
| Cab certification                                                 |             |                                                           |
| Controls                                                          |             | JSM                                                       |
| Attachment recognition system (E-Reco)                            |             | Standard                                                  |

## MHT-X 12330 - Dimensional drawing