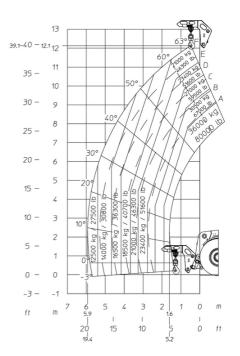

neous<br>Cab catification                                 |             | Cabin ROPS - FOPS level 2                                 |
| Cab certification                                                 |             |                                                           |
| Controls                                                          |             | JSM                                                       |
| Attachment recognition system (E-Reco)                            |             | Standard                                                  |

## MHT-X 12330 - Dimensional drawing







#### MHT-X 12330 - Load chart

#### Machine on tires with forks LC 1200 mm Metric



Machine on tires with 3-hook jib 36000 kg (Metric)



### Machine on tires with hook 36000 kg (Metric)





Head Office B.P. 249 - 430 rue de l'Aubinière 44150 Ancenis Cedex - France Tel: +33 (0)2 40 09 10 11 - Fax: +33 (0)2 40 09 10 97 www.manitou.com



This publication provides a description of the configuration versions and options for Manitou products, which may differ for equipment. The equipment presented in this brochure may be part of a series, as an option, or it may not be available, depending on the versions. Manitou reserves the right, at any time and without notice, to amend the specifications described and represented. The specifications provided do not bind the manufacturer. For more details, please contact your Manitou agent. This is not a contractually binding document. The presentation of the products is not contractually binding. List of specifications non-exhaustive. The