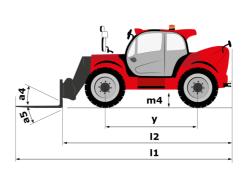

# **MHT-X 12330**

|                                                                   | MHT-X 12330 | Created on August 11, 2025 at 8.22 AM UT                  |
|-------------------------------------------------------------------|-------------|-----------------------------------------------------------|
| Capacities                                                        |             | Metric                                                    |
| Max. capacity                                                     |             | 33000 kg                                                  |
| Load center of gravity                                            | с           | 1200 mm                                                   |
| Max. lifting height                                               |             | 11.92 m                                                   |
| Maximum outreach                                                  |             | 6.60 m                                                    |
| Weight and dimensions                                             |             |                                                           |
| Overall length                                                    | 11          | 10.77 m                                                   |
| Unladen weight (with forks)                                       |             | 49000 kg                                                  |
| Ground clearance                                                  | m4          | 0.59 m                                                    |
| Wheelbase                                                         | у           | 4.90 m                                                    |
| Length to face of forks                                           | 12          | 8.37 m                                                    |
| Overall width                                                     | b1          | 2.98 m                                                    |
| Overall height                                                    | h17         | 3.60 m                                                    |
| Overall cab width                                                 | b4          | 0.97 m                                                    |
| Tilt-up angle                                                     | a4          | 10 °                                                      |
| Tilt-down angle                                                   | a5          | 100 °                                                     |
| External turning radius (over tyres)                              | Wa1         | 7.42 m                                                    |
| Outer turning radius (with forks)                                 | b15         | 9.33 m                                                    |
| Forks length / width / section                                    | l/e/s       | 2400 mm x 250 mm x 110 mm                                 |
| Frame leveling corrector                                          | a9          | 6 °                                                       |
| Wheels                                                            |             |                                                           |
| Standard tires                                                    |             | 21.00 R35                                                 |
| Number of front wheels / rear wheels                              |             | 2/2                                                       |
| Drive wheels (front / rear)                                       |             | 2/2                                                       |
| Steering mode                                                     |             | 2 wheel steer, 4 wheel steer, Crab mode                   |
| Engine                                                            |             | 2 wheel steel, 4 wheel steel, Glab mode                   |
| Engine brand                                                      |             | Deutz                                                     |
| Engine norm                                                       |             | Stage III / Tier 3                                        |
| Engine model                                                      |             | TCD 6.1 L6                                                |
| Number of cylinders / Capacity of cylinders                       |             | 6 - 6100 cm <sup>3</sup>                                  |
|                                                                   |             | 245 Hp / 180 kW                                           |
| I.C. Engine power rating / Power                                  |             |                                                           |
| Max. torque / Engine rotation                                     |             | 1000 Nm@1450 rpm<br>Water                                 |
| Engine cooling system Number of batteries                         |             | 2                                                         |
| Battery voltage                                                   |             | 12 V                                                      |
|                                                                   |             | 28400 daN                                                 |
| Drawbar pull Transmission                                         |             | 28400 UdN                                                 |
| Transmission type                                                 |             | Hydrostatic with Powershift                               |
| Number of gears (forward / reverse)                               |             | 3 / 3                                                     |
| Manual of geals (roward / reverse)                                |             | 25 km/h                                                   |
| •                                                                 |             |                                                           |
| Parking brake                                                     |             | Automatic negative parking brake                          |
| Service brake                                                     |             | Oil-immersed multi-discs braking on front & rear<br>axles |
| Gradeability (laden)                                              |             | 36 %                                                      |
| Hydraulics                                                        |             |                                                           |
| Hydraulic pump type                                               |             | Variable displacement pump                                |
| Hydraulic flow - Pressure                                         |             | 310 l/min - 350 bar                                       |
| Tank capacities                                                   |             |                                                           |
| Engine oil                                                        |             | 21                                                        |
| Fuel tank                                                         |             | 600 1                                                     |
| Noise and vibration                                               |             |                                                           |
| Noise to environment (LwA)                                        |             | 110 dB                                                    |
| Vibration on hands/arms                                           |             | < 2.50 m/s <sup>2</sup>                                   |
| Noise at driving position (LpA) tested following NF EN 12053 norm |             | < 2.50 m/s-<br>71 dB                                      |
|                                                                   |             | / T UB                                                    |
| Miscellaneous<br>Cab catification                                 |             | Cabin ROPS - FOPS level 2                                 |
| Cab certification                                                 |             |                                                           |
| Controls                                                          |             | JSM                                                       |
| Attachment recognition system (E-Reco)                            |             | Standard                                                  |

## MHT-X 12330 - Dimensional drawing