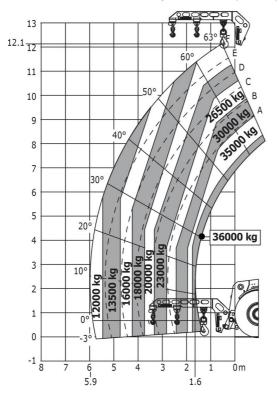

#### MHT-X 12330 - Load chart

### Machine on tires with hook 36000 kg (Metric)

Head Office B.P. 249 - 430 rue de l'Aubinière 44150 Ancenis Cedex - France Tel: +33 (0)2 40 09 10 11 - Fax: +33 (0)2 40 09 10 97 www.manitou.com

This publication provides a description of the configuration versions and options for Manitou products, which may differ for equipment. The equipment presented in this brochure may be part of a series, as an option, or it may not be available, depending on the versions. Manitou reserves the right, at any time and without notice, to amend the specifications described and represented. The specifications provided do not bind the manufacturer. For more details, please contact your Manitou agent. This is not a contractually binding document. The presentation of the products is not contractually binding. List of specifications non-exhaustive. The logos as well as the visual identity of the company are owned by Manitou and cannot be used without authorisation. All rights reserved. The photos and diagrams contained in this brochure are only provided for consultation and information purposes.