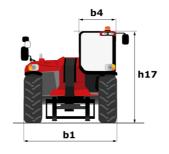

# **MHT-X 12330**

|                                                                   | MHT-X 12330 | Created on August 11, 2025 at 8.20 AM UT                  |
|-------------------------------------------------------------------|-------------|-----------------------------------------------------------|
| Capacities                                                        |             | Metric                                                    |
| Max. capacity                                                     |             | 33000 kg                                                  |
| Load center of gravity                                            | С           | 1200 mm                                                   |
| Max. lifting height                                               |             | 11.92 m                                                   |
| Maximum outreach                                                  |             | 6.60 m                                                    |
| Weight and dimensions                                             |             |                                                           |
| Overall length                                                    | 1           | 10.77 m                                                   |
| Unladen weight (with forks)                                       |             | 49000 kg                                                  |
| Ground clearance                                                  | m4          | 0.59 m                                                    |
| Wheelbase                                                         | у           | 4.90 m                                                    |
| Length to face of forks                                           | 12          | 8.37 m                                                    |
| Overall width                                                     | b1          | 2.98 m                                                    |
| Overall height                                                    | h17         | 3.60 m                                                    |
| Overall cab width                                                 | b4          | 0.97 m                                                    |
| Tilt-up angle                                                     | a4          | 10 °                                                      |
| Tilt-down angle                                                   | a5          | 100 °                                                     |
| External turning radius (over tyres)                              | Wa1         | 7.42 m                                                    |
| Outer turning radius (with forks)                                 | b15         | 9.33 m                                                    |
| Forks length / width / section                                    | 1/e/s       | 2400 mm x 250 mm x 110 mm                                 |
| Frame leveling corrector                                          | a9          | 6 °                                                       |
| Wheels                                                            |             | U U                                                       |
| Standard tires                                                    |             | 21.00 R35                                                 |
| Number of front wheels / rear wheels                              |             | 2/2                                                       |
| Drive wheels (front / rear)                                       |             | 2/2                                                       |
| Steering mode                                                     |             | 2 wheel steer, 4 wheel steer, Crab mode                   |
| Engine                                                            |             | 2 wheel steel, 4 wheel steel, clab hode                   |
| Engine brand                                                      |             | Deutz                                                     |
|                                                                   |             |                                                           |
| Engine norm                                                       |             | Stage III / Tier 3                                        |
| Engine model                                                      |             | TCD 6.1 L6                                                |
| Number of cylinders / Capacity of cylinders                       |             | 6 - 6100 cm <sup>3</sup>                                  |
| I.C. Engine power rating / Power                                  |             | 245 Hp / 180 kW                                           |
| Max. torque / Engine rotation                                     |             | 1000 Nm@1450 rpm                                          |
| Engine cooling system                                             |             | Water                                                     |
| Number of batteries                                               |             | 2                                                         |
| Battery voltage                                                   |             | 12 V                                                      |
| Drawbar pull                                                      |             | 28400 daN                                                 |
| Transmission                                                      |             | Lindra statio with Devery hits                            |
| Transmission type                                                 |             | Hydrostatic with Powershift                               |
| Number of gears (forward / reverse)                               |             | 3/3                                                       |
| Max. travel speed                                                 |             | 25 km/h                                                   |
| Parking brake                                                     |             | Automatic negative parking brake                          |
| Service brake                                                     |             | Oil-immersed multi-discs braking on front & rear<br>axles |
| Gradeability (laden)                                              |             | 36 %                                                      |
| Hydraulics                                                        |             |                                                           |
| Hydraulic pump type                                               |             | Variable displacement pump                                |
| Hydraulic flow - Pressure                                         |             | 310 l/min - 350 bar                                       |
| Tank capacities                                                   |             | 310 i/iiiii 330 bai                                       |
| Engine oil                                                        |             | 21                                                        |
| Fuel tank                                                         |             | 600 1                                                     |
| Noise and vibration                                               |             | 0001                                                      |
| Noise to environment (LwA)                                        |             | 110 dB                                                    |
|                                                                   |             |                                                           |
| Vibration on hands/arms                                           |             | < 2.50 m/s <sup>2</sup>                                   |
| Noise at driving position (LpA) tested following NF EN 12053 norm |             | 71 dB                                                     |
| Miscellaneous                                                     |             |                                                           |
| Cab certification                                                 |             | Cabin ROPS - FOPS level 2                                 |
| Controls                                                          |             | JSM                                                       |
| Attachment recognition system (E-Reco)                            |             | Standard                                                  |
|                                                                   |             |                                                           |

## MHT-X 12330 - Dimensional drawing