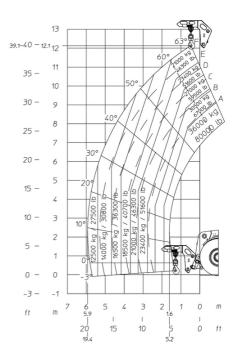

#### MHT-X 12330 - Load chart

#### Machine on tires with forks LC 1200 mm Metric

Machine on tires with 3-hook jib 36000 kg (Metric)

### Machine on tires with hook 36000 kg (Metric)

Head Office B.P. 249 - 430 rue de l'Aubinière 44150 Ancenis Cedex - France Tel: +33 (0)2 40 09 10 11 - Fax: +33 (0)2 40 09 10 97 www.manitou.com

This publication provides a description of the configuration versions and options for Manitou products, which may differ for equipment. The equipment presented in this brochure may be part of a series, as an option, or it may not be available, depending on the versions. Manitou reserves the right, at any time and without notice, to amend the specifications described and represented. The specifications provided do not bind the manufacturer. For more details, please contact your Manitou agent. This is not a contractually binding document. The presentation of the products is not contractually binding. List of specifications non-exhaustive. The logos as well as the visual identity of the company are owned by Manitou and cannot be used without authorisation. All rights reserved. The photos and diagrams contained in this brochure are only provided for consultation and information purposes.