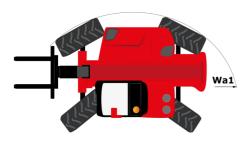

# **MHT-X 12330**

|                                                                   | MHT-X 12330 | Created on August 11, 2025 at 8.20 AM UT                  |
|-------------------------------------------------------------------|-------------|-----------------------------------------------------------|
| Capacities                                                        |             | Metric                                                    |
| Max. capacity                                                     |             | 33000 kg                                                  |
| Load center of gravity                                            | С           | 1200 mm                                                   |
| Max. lifting height                                               |             | 11.92 m                                                   |
| Maximum outreach                                                  |             | 6.60 m                                                    |
| Weight and dimensions                                             |             |                                                           |
| Overall length                                                    | 1           | 10.77 m                                                   |
| Unladen weight (with forks)                                       |             | 49000 kg                                                  |
| Ground clearance                                                  | m4          | 0.59 m                                                    |
| Wheelbase                                                         | у           | 4.90 m                                                    |
| Length to face of forks                                           | 12          | 8.37 m                                                    |
| Overall width                                                     | b1          | 2.98 m                                                    |
| Overall height                                                    | h17         | 3.60 m                                                    |
| Overall cab width                                                 | b4          | 0.97 m                                                    |
| Tilt-up angle                                                     | a4          | 10 °                                                      |
| Tilt-down angle                                                   | a5          | 100 °                                                     |
| External turning radius (over tyres)                              | Wa1         | 7.42 m                                                    |
| Outer turning radius (with forks)                                 | b15         | 9.33 m                                                    |
| Forks length / width / section                                    | 1/e/s       | 2400 mm x 250 mm x 110 mm                                 |
| Frame leveling corrector                                          | a9          | 6 °                                                       |
| Wheels                                                            |             | U U                                                       |
| Standard tires                                                    |             | 21.00 R35                                                 |
| Number of front wheels / rear wheels                              |             | 2/2                                                       |
| Drive wheels (front / rear)                                       |             | 2/2                                                       |
| Steering mode                                                     |             | 2 wheel steer, 4 wheel steer, Crab mode                   |
| Engine                                                            |             | 2 wheel steel, 4 wheel steel, clab hode                   |
| Engine brand                                                      |             | Deutz                                                     |
|                                                                   |             |                                                           |
| Engine norm                                                       |             | Stage III / Tier 3                                        |
| Engine model                                                      |             | TCD 6.1 L6                                                |
| Number of cylinders / Capacity of cylinders                       |             | 6 - 6100 cm <sup>3</sup>                                  |
| I.C. Engine power rating / Power                                  |             | 245 Hp / 180 kW                                           |
| Max. torque / Engine rotation                                     |             | 1000 Nm@1450 rpm                                          |
| Engine cooling system                                             |             | Water                                                     |
| Number of batteries                                               |             | 2                                                         |
| Battery voltage                                                   |             | 12 V                                                      |
| Drawbar pull                                                      |             | 28400 daN                                                 |
| Transmission                                                      |             | Lindra statio with Devery hits                            |
| Transmission type                                                 |             | Hydrostatic with Powershift                               |
| Number of gears (forward / reverse)                               |             | 3/3                                                       |
| Max. travel speed                                                 |             | 25 km/h                                                   |
| Parking brake                                                     |             | Automatic negative parking brake                          |
| Service brake                                                     |             | Oil-immersed multi-discs braking on front & rear<br>axles |
| Gradeability (laden)                                              |             | 36 %                                                      |
| Hydraulics                                                        |             |                                                           |
| Hydraulic pump type                                               |             | Variable displacement pump                                |
| Hydraulic flow - Pressure                                         |             | 310 l/min - 350 bar                                       |
| Tank capacities                                                   |             | 310 i/iiiii 330 bai                                       |
| Engine oil                                                        |             | 21                                                        |
| Fuel tank                                                         |             | 600 1                                                     |
| Noise and vibration                                               |             | 0001                                                      |
| Noise to environment (LwA)                                        |             | 110 dB                                                    |
|                                                                   |             |                                                           |
| Vibration on hands/arms                                           |             | < 2.50 m/s <sup>2</sup>                                   |
| Noise at driving position (LpA) tested following NF EN 12053 norm |             | 71 dB                                                     |
| Miscellaneous                                                     |             |                                                           |
| Cab certification                                                 |             | Cabin ROPS - FOPS level 2                                 |
| Controls                                                          |             | JSM                                                       |
| Attachment recognition system (E-Reco)                            |             | Standard                                                  |
|                                                                   |             |                                                           |

## MHT-X 12330 - Dimensional drawing