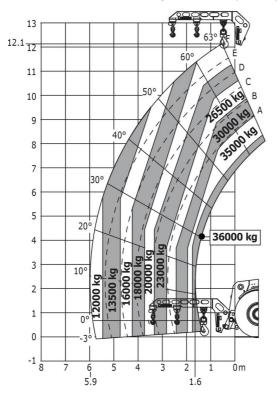

#### Machine on tires with forks LC 1200 mm Metric

Machine on tires with 3-hook jib 36000 kg (Metric)

### Machine on tires with hook 36000 kg (Metric)

Head Office B.P. 249 - 430 rue de l'Aubinière 44150 Ancenis Cedex - France Tel: +33 (0)2 40 09 10 11 - Fax: +33 (0)2 40 09 10 97 www.manitou.com

This publication provides a description of the configuration versions and options for Manitou products, which may differ for equipment. The equipment presented in this brochure may be part of a series, as an option, or it may not be available, depending on the versions. Manitou reserves the right, at any time and without notice, to amend the specifications described and represented. The specifications provided do not bind the manufacturer. For more details, please contact your Manitou agent. This is not a contractually binding document. The presentation of the products is not contractually binding. List of specifications non-exhaustive. The logos as well as the visual identity of the company are owned by Manitou and cannot be used without authorisation. All rights reserved. The photos and diagrams contained in this brochure are only provided for consultation and information purposes.