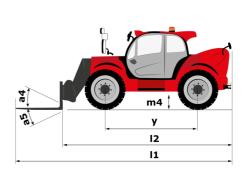

# **MHT-X 12330**

|                                                                   | MHT-X 12330 | Created on August 11, 2025 at 8.20 AM UT                  |
|-------------------------------------------------------------------|-------------|-----------------------------------------------------------|
| Capacities                                                        |             | Metric                                                    |
| Max. capacity                                                     |             | 33000 kg                                                  |
| Load center of gravity                                            | С           | 1200 mm                                                   |
| Max. lifting height                                               |             | 11.92 m                                                   |
| Maximum outreach                                                  |             | 6.60 m                                                    |
| Weight and dimensions                                             |             |                                                           |
| Overall length                                                    | 1           | 10.77 m                                                   |
| Unladen weight (with forks)                                       |             | 49000 kg                                                  |
| Ground clearance                                                  | m4          | 0.59 m                                                    |
| Wheelbase                                                         | у           | 4.90 m                                                    |
| Length to face of forks                                           | 12          | 8.37 m                                                    |
| Overall width                                                     | b1          | 2.98 m                                                    |
| Overall height                                                    | h17         | 3.60 m                                                    |
| Overall cab width                                                 | b4          | 0.97 m                                                    |
| Tilt-up angle                                                     | a4          | 10 °                                                      |
| Tilt-down angle                                                   | a5          | 100 °                                                     |
| External turning radius (over tyres)                              | Wa1         | 7.42 m                                                    |
| Outer turning radius (with forks)                                 | b15         | 9.33 m                                                    |
| Forks length / width / section                                    | 1/e/s       | 2400 mm x 250 mm x 110 mm                                 |
| Frame leveling corrector                                          | a9          | 6 °                                                       |
| Wheels                                                            |             | U U                                                       |
| Standard tires                                                    |             | 21.00 R35                                                 |
| Number of front wheels / rear wheels                              |             | 2/2                                                       |
| Drive wheels (front / rear)                                       |             | 2/2                                                       |
| Steering mode                                                     |             | 2 wheel steer, 4 wheel steer, Crab mode                   |
| Engine                                                            |             | 2 wheel steel, 4 wheel steel, clab hode                   |
| Engine brand                                                      |             | Deutz                                                     |
|                                                                   |             |                                                           |
| Engine norm                                                       |             | Stage III / Tier 3                                        |
| Engine model                                                      |             | TCD 6.1 L6                                                |
| Number of cylinders / Capacity of cylinders                       |             | 6 - 6100 cm <sup>3</sup>                                  |
| I.C. Engine power rating / Power                                  |             | 245 Hp / 180 kW                                           |
| Max. torque / Engine rotation                                     |             | 1000 Nm@1450 rpm                                          |
| Engine cooling system                                             |             | Water                                                     |
| Number of batteries                                               |             | 2                                                         |
| Battery voltage                                                   |             | 12 V                                                      |
| Drawbar pull                                                      |             | 28400 daN                                                 |
| Transmission                                                      |             | Lindra statio with Devery hits                            |
| Transmission type                                                 |             | Hydrostatic with Powershift                               |
| Number of gears (forward / reverse)                               |             | 3/3                                                       |
| Max. travel speed                                                 |             | 25 km/h                                                   |
| Parking brake                                                     |             | Automatic negative parking brake                          |
| Service brake                                                     |             | Oil-immersed multi-discs braking on front & rear<br>axles |
| Gradeability (laden)                                              |             | 36 %                                                      |
| Hydraulics                                                        |             |                                                           |
| Hydraulic pump type                                               |             | Variable displacement pump                                |
| Hydraulic flow - Pressure                                         |             | 310 l/min - 350 bar                                       |
| Tank capacities                                                   |             | 310 i/iiiii 330 bai                                       |
| Engine oil                                                        |             | 21                                                        |
| Fuel tank                                                         |             | 600 1                                                     |
| Noise and vibration                                               |             | 0001                                                      |
| Noise to environment (LwA)                                        |             | 110 dB                                                    |
|                                                                   |             |                                                           |
| Vibration on hands/arms                                           |             | < 2.50 m/s <sup>2</sup>                                   |
| Noise at driving position (LpA) tested following NF EN 12053 norm |             | 71 dB                                                     |
| Miscellaneous                                                     |             |                                                           |
| Cab certification                                                 |             | Cabin ROPS - FOPS level 2                                 |
| Controls                                                          |             | JSM                                                       |
| Attachment recognition system (E-Reco)                            |             | Standard                                                  |
|                                                                   |             |                                                           |

## MHT-X 12330 - Dimensional drawing