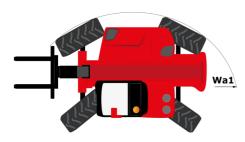

## MHT-X 12330 - Dimensional drawing

# **MHT-X 12330**

|                                                                   | MHT-X 12330 | мнт-х 12330 Created on August 1, 2025 at 8:23 PM UT       |  |
|-------------------------------------------------------------------|-------------|-----------------------------------------------------------|--|
| Capacities                                                        |             | Metric                                                    |  |
| Max. capacity                                                     |             | 33000 kg                                                  |  |
| Load center of gravity                                            | С           | 1200 mm                                                   |  |
| Max. lifting height                                               |             | 11.92 m                                                   |  |
| Maximum outreach                                                  |             | 6.60 m                                                    |  |
| Weight and dimensions                                             |             |                                                           |  |
| Overall length                                                    | 1           | 10.77 m                                                   |  |
| Unladen weight (with forks)                                       |             | 49000 kg                                                  |  |
| Ground clearance                                                  | m4          | 0.59 m                                                    |  |
| Wheelbase                                                         | У           | 4.90 m                                                    |  |
| Length to face of forks                                           | 12          | 8.37 m                                                    |  |
| Overall width                                                     | b1          | 2.98 m                                                    |  |
| Overall height                                                    | h17         | 3.60 m                                                    |  |
| Overall cab width                                                 | b4          | 0.97 m                                                    |  |
| Tilt-up angle                                                     | a4          | 10 °                                                      |  |
| Tilt-down angle                                                   | a5          | 100 °                                                     |  |
| External turning radius (over tyres)                              | Wa1         | 7.42 m                                                    |  |
| Outer turning radius (with forks)                                 | b15         | 9.33 m                                                    |  |
| Forks length / width / section                                    | l / e / s   | 2400 mm x 250 mm x 110 mm                                 |  |
| Frame leveling corrector                                          | a9          | 6 °                                                       |  |
| Wheels                                                            |             |                                                           |  |
| Standard tires                                                    |             | 21.00 R35                                                 |  |
| Number of front wheels / rear wheels                              |             | 2/2                                                       |  |
| Drive wheels (front / rear)                                       |             | 2/2                                                       |  |
| Steering mode                                                     |             | 2 wheel steer, 4 wheel steer, Crab mode                   |  |
| Engine                                                            |             |                                                           |  |
| Engine brand                                                      |             | Deutz                                                     |  |
| Engine norm                                                       |             | Stage III / Tier 3                                        |  |
| Engine model                                                      |             | TCD 6.1 L6                                                |  |
| Number of cylinders / Capacity of cylinders                       |             | 6 - 6100 cm³                                              |  |
| I.C. Engine power rating / Power                                  |             | 245 Hp / 180 kW                                           |  |
| Max. torque / Engine rotation                                     |             | 1000 Nm@1450 rpm                                          |  |
| Engine cooling system                                             |             | Water                                                     |  |
| Number of batteries                                               |             | 2                                                         |  |
| Battery voltage                                                   |             | 12 V                                                      |  |
| Drawbar pull                                                      |             | 28400 daN                                                 |  |
| Transmission                                                      |             |                                                           |  |
| Transmission type                                                 |             | Hydrostatic with Powershift                               |  |
| Number of gears (forward / reverse)                               |             | 3 / 3                                                     |  |
| Max. travel speed                                                 |             | 25 km/h                                                   |  |
| Parking brake                                                     |             | Automatic negative parking brake                          |  |
| Service brake                                                     |             | Oil-immersed multi-discs braking on front & rear<br>axles |  |
| Gradeability (laden)                                              |             | 36 %                                                      |  |
| Hydraulics                                                        |             |                                                           |  |
| Hydraulic pump type                                               |             | Variable displacement pump                                |  |
| Hydraulic flow - Pressure                                         |             | 310 l/min - 350 bar                                       |  |
| Tank capacities                                                   |             |                                                           |  |
| Engine oil                                                        |             | 21                                                        |  |
| Fuel tank                                                         |             | 600 I                                                     |  |
| Noise and vibration                                               |             |                                                           |  |
| Noise to environment (LwA)                                        |             | 110 dB                                                    |  |
| Vibration on hands/arms                                           |             | < 2.50 m/s <sup>2</sup>                                   |  |
| Noise at driving position (LpA) tested following NF EN 12053 norm |             | 71 dB                                                     |  |
| Miscellaneous                                                     |             |                                                           |  |
| Cab certification                                                 |             | Cabin ROPS - FOPS level 2                                 |  |
| Controls                                                          |             | JSM                                                       |  |
| Attachment recognition system (E-Reco)                            |             | Standard                                                  |  |
| המפווווינות ובטטעווווטוו גאגובוו (ביובטט)                         |             | Sidiludiu                                                 |  |