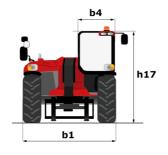

## MHT-X 12330 - Dimensional drawing

# **MHT-X 12330**

|                                                                   | MHT-X 12330 | мнт-х 12330 Created on August 1, 2025 at 8:23 PM UT       |  |
|-------------------------------------------------------------------|-------------|-----------------------------------------------------------|--|
| Capacities                                                        |             | Metric                                                    |  |
| Max. capacity                                                     |             | 33000 kg                                                  |  |
| Load center of gravity                                            | С           | 1200 mm                                                   |  |
| Max. lifting height                                               |             | 11.92 m                                                   |  |
| Maximum outreach                                                  |             | 6.60 m                                                    |  |
| Weight and dimensions                                             |             |                                                           |  |
| Overall length                                                    | 1           | 10.77 m                                                   |  |
| Unladen weight (with forks)                                       |             | 49000 kg                                                  |  |
| Ground clearance                                                  | m4          | 0.59 m                                                    |  |
| Wheelbase                                                         | У           | 4.90 m                                                    |  |
| Length to face of forks                                           | 12          | 8.37 m                                                    |  |
| Overall width                                                     | b1          | 2.98 m                                                    |  |
| Overall height                                                    | h17         | 3.60 m                                                    |  |
| Overall cab width                                                 | b4          | 0.97 m                                                    |  |
| Tilt-up angle                                                     | a4          | 10 °                                                      |  |
| Tilt-down angle                                                   | a5          | 100 °                                                     |  |
| External turning radius (over tyres)                              | Wa1         | 7.42 m                                                    |  |
| Outer turning radius (with forks)                                 | b15         | 9.33 m                                                    |  |
| Forks length / width / section                                    | l / e / s   | 2400 mm x 250 mm x 110 mm                                 |  |
| Frame leveling corrector                                          | a9          | 6 °                                                       |  |
| Wheels                                                            |             |                                                           |  |
| Standard tires                                                    |             | 21.00 R35                                                 |  |
| Number of front wheels / rear wheels                              |             | 2/2                                                       |  |
| Drive wheels (front / rear)                                       |             | 2/2                                                       |  |
| Steering mode                                                     |             | 2 wheel steer, 4 wheel steer, Crab mode                   |  |
| Engine                                                            |             |                                                           |  |
| Engine brand                                                      |             | Deutz                                                     |  |
| Engine norm                                                       |             | Stage III / Tier 3                                        |  |
| Engine model                                                      |             | TCD 6.1 L6                                                |  |
| Number of cylinders / Capacity of cylinders                       |             | 6 - 6100 cm³                                              |  |
| I.C. Engine power rating / Power                                  |             | 245 Hp / 180 kW                                           |  |
| Max. torque / Engine rotation                                     |             | 1000 Nm@1450 rpm                                          |  |
| Engine cooling system                                             |             | Water                                                     |  |
| Number of batteries                                               |             | 2                                                         |  |
| Battery voltage                                                   |             | 12 V                                                      |  |
| Drawbar pull                                                      |             | 28400 daN                                                 |  |
| Transmission                                                      |             |                                                           |  |
| Transmission type                                                 |             | Hydrostatic with Powershift                               |  |
| Number of gears (forward / reverse)                               |             | 3 / 3                                                     |  |
| Max. travel speed                                                 |             | 25 km/h                                                   |  |
| Parking brake                                                     |             | Automatic negative parking brake                          |  |
| Service brake                                                     |             | Oil-immersed multi-discs braking on front & rear<br>axles |  |
| Gradeability (laden)                                              |             | 36 %                                                      |  |
| Hydraulics                                                        |             |                                                           |  |
| Hydraulic pump type                                               |             | Variable displacement pump                                |  |
| Hydraulic flow - Pressure                                         |             | 310 l/min - 350 bar                                       |  |
| Tank capacities                                                   |             |                                                           |  |
| Engine oil                                                        |             | 21                                                        |  |
| Fuel tank                                                         |             | 600 I                                                     |  |
| Noise and vibration                                               |             |                                                           |  |
| Noise to environment (LwA)                                        |             | 110 dB                                                    |  |
| Vibration on hands/arms                                           |             | < 2.50 m/s <sup>2</sup>                                   |  |
| Noise at driving position (LpA) tested following NF EN 12053 norm |             | 71 dB                                                     |  |
| Miscellaneous                                                     |             |                                                           |  |
| Cab certification                                                 |             | Cabin ROPS - FOPS level 2                                 |  |
| Controls                                                          |             | JSM                                                       |  |
| Attachment recognition system (E-Reco)                            |             | Standard                                                  |  |
| המפווווינות ובטטעווווטוו גאגובוו (ביובטט)                         |             | Sidiludiu                                                 |  |