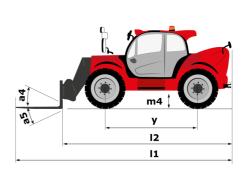

## MHT-X 12330 - Dimensional drawing

# **MHT-X 12330**

|                                                                   | MHT-X 12330 | мнт-х 12330 Created on August 1, 2025 at 8:23 PM UT       |  |
|-------------------------------------------------------------------|-------------|-----------------------------------------------------------|--|
| Capacities                                                        |             | Metric                                                    |  |
| Max. capacity                                                     |             | 33000 kg                                                  |  |
| Load center of gravity                                            | С           | 1200 mm                                                   |  |
| Max. lifting height                                               |             | 11.92 m                                                   |  |
| Maximum outreach                                                  |             | 6.60 m                                                    |  |
| Weight and dimensions                                             |             |                                                           |  |
| Overall length                                                    | 1           | 10.77 m                                                   |  |
| Unladen weight (with forks)                                       |             | 49000 kg                                                  |  |
| Ground clearance                                                  | m4          | 0.59 m                                                    |  |
| Wheelbase                                                         | У           | 4.90 m                                                    |  |
| Length to face of forks                                           | 12          | 8.37 m                                                    |  |
| Overall width                                                     | b1          | 2.98 m                                                    |  |
| Overall height                                                    | h17         | 3.60 m                                                    |  |
| Overall cab width                                                 | b4          | 0.97 m                                                    |  |
| Tilt-up angle                                                     | a4          | 10 °                                                      |  |
| Tilt-down angle                                                   | a5          | 100 °                                                     |  |
| External turning radius (over tyres)                              | Wa1         | 7.42 m                                                    |  |
| Outer turning radius (with forks)                                 | b15         | 9.33 m                                                    |  |
| Forks length / width / section                                    | l / e / s   | 2400 mm x 250 mm x 110 mm                                 |  |
| Frame leveling corrector                                          | a9          | 6 °                                                       |  |
| Wheels                                                            |             |                                                           |  |
| Standard tires                                                    |             | 21.00 R35                                                 |  |
| Number of front wheels / rear wheels                              |             | 2/2                                                       |  |
| Drive wheels (front / rear)                                       |             | 2/2                                                       |  |
| Steering mode                                                     |             | 2 wheel steer, 4 wheel steer, Crab mode                   |  |
| Engine                                                            |             |                                                           |  |
| Engine brand                                                      |             | Deutz                                                     |  |
| Engine norm                                                       |             | Stage III / Tier 3                                        |  |
| Engine model                                                      |             | TCD 6.1 L6                                                |  |
| Number of cylinders / Capacity of cylinders                       |             | 6 - 6100 cm³                                              |  |
| I.C. Engine power rating / Power                                  |             | 245 Hp / 180 kW                                           |  |
| Max. torque / Engine rotation                                     |             | 1000 Nm@1450 rpm                                          |  |
| Engine cooling system                                             |             | Water                                                     |  |
| Number of batteries                                               |             | 2                                                         |  |
| Battery voltage                                                   |             | 12 V                                                      |  |
| Drawbar pull                                                      |             | 28400 daN                                                 |  |
| Transmission                                                      |             |                                                           |  |
| Transmission type                                                 |             | Hydrostatic with Powershift                               |  |
| Number of gears (forward / reverse)                               |             | 3 / 3                                                     |  |
| Max. travel speed                                                 |             | 25 km/h                                                   |  |
| Parking brake                                                     |             | Automatic negative parking brake                          |  |
| Service brake                                                     |             | Oil-immersed multi-discs braking on front & rear<br>axles |  |
| Gradeability (laden)                                              |             | 36 %                                                      |  |
| Hydraulics                                                        |             |                                                           |  |
| Hydraulic pump type                                               |             | Variable displacement pump                                |  |
| Hydraulic flow - Pressure                                         |             | 310 l/min - 350 bar                                       |  |
| Tank capacities                                                   |             |                                                           |  |
| Engine oil                                                        |             | 21                                                        |  |
| Fuel tank                                                         |             | 600 I                                                     |  |
| Noise and vibration                                               |             |                                                           |  |
| Noise to environment (LwA)                                        |             | 110 dB                                                    |  |
| Vibration on hands/arms                                           |             | < 2.50 m/s <sup>2</sup>                                   |  |
| Noise at driving position (LpA) tested following NF EN 12053 norm |             | 71 dB                                                     |  |
| Miscellaneous                                                     |             |                                                           |  |
| Cab certification                                                 |             | Cabin ROPS - FOPS level 2                                 |  |
| Controls                                                          |             | JSM                                                       |  |
| Attachment recognition system (E-Reco)                            |             | Standard                                                  |  |
| המפווווינות ובטטעווווטוו גאגובוו (ביובטט)                         |             | Sidiludiu                                                 |  |