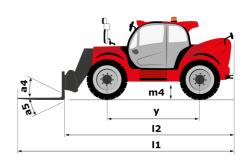

## **MHT-X 12330**

|                                                                   | MHT-X 12330 | Created on August 1, 2025 at 6:06 PM UT          |
|-------------------------------------------------------------------|-------------|--------------------------------------------------|
| Capacities                                                        |             | Metric                                           |
| Max. capacity                                                     |             | 33000 kg                                         |
| Load center of gravity                                            | c           | 1200 mm                                          |
| Max. lifting height                                               |             | 11.92 m                                          |
| Maximum outreach                                                  |             | 6.60 m                                           |
| Weight and dimensions                                             |             | 0.00 III                                         |
| Overall length                                                    | l1          | 10.77 m                                          |
|                                                                   | 11          | 49000 kg                                         |
| Unladen weight (with forks)                                       | 4           |                                                  |
| Ground clearance                                                  | m4          | 0.59 m                                           |
| Wheelbase                                                         | у           | 4.90 m                                           |
| Length to face of forks                                           | 12          | 8.37 m                                           |
| Overall width                                                     | b1          | 2.98 m                                           |
| Overall height                                                    | h17         | 3.60 m                                           |
| Overall cab width                                                 | b4          | 0.97 m                                           |
| Tilt-up angle                                                     | a4          | 10 °                                             |
| Tilt-down angle                                                   | a5          | 100 °                                            |
| External turning radius (over tyres)                              | Wa1         | 7.42 m                                           |
| Outer turning radius (with forks)                                 | b15         | 9.33 m                                           |
| Forks length / width / section                                    | I / e / s   | 2400 mm x 250 mm x 110 mm                        |
| Frame leveling corrector                                          | a9          | 6 °                                              |
| Wheels                                                            |             | -                                                |
| Standard tires                                                    |             | 21.00 R35                                        |
| Number of front wheels / rear wheels                              |             | 2/2                                              |
|                                                                   |             | 2/2                                              |
| Drive wheels (front / rear)                                       |             |                                                  |
| Steering mode                                                     |             | 2 wheel steer, 4 wheel steer, Crab mode          |
| Engine                                                            |             |                                                  |
| Engine brand                                                      |             | Deutz                                            |
| Engine norm                                                       |             | Stage III / Tier 3                               |
| Engine model                                                      |             | TCD 6.1 L6                                       |
| Number of cylinders / Capacity of cylinders                       |             | 6 - 6100 cm <sup>3</sup>                         |
| I.C. Engine power rating / Power                                  |             | 245 Hp / 180 kW                                  |
| Max. torque / Engine rotation                                     |             | 1000 Nm@1450 rpm                                 |
| Engine cooling system                                             |             | Water                                            |
| Number of batteries                                               |             | 2                                                |
| Battery voltage                                                   |             | 12 V                                             |
| Drawbar pull                                                      |             | 28400 daN                                        |
| Transmission                                                      |             |                                                  |
| Transmission type                                                 |             | Hydrostatic with Powershift                      |
| Number of gears (forward / reverse)                               |             | 3 / 3                                            |
| Max. travel speed                                                 |             | 25 km/h                                          |
| Parking brake                                                     |             | Automatic negative parking brake                 |
| •                                                                 |             | Oil-immersed multi-discs braking on front & rear |
| Service brake                                                     |             | axles                                            |
| Gradeability (laden)                                              |             | 36 %                                             |
| Hydraulics                                                        |             |                                                  |
| Hydraulic pump type                                               |             | Variable displacement pump                       |
| Hydraulic flow - Pressure                                         |             | 310 I/min - 350 bar                              |
| Tank capacities                                                   |             |                                                  |
| Engine oil                                                        |             | 21                                               |
| Fuel tank                                                         |             | 600 I                                            |
| Noise and vibration                                               |             |                                                  |
| Noise to environment (LwA)                                        |             | 110 dB                                           |
| Vibration on hands/arms                                           |             | < 2.50 m/s²                                      |
| Noise at driving position (LpA) tested following NF EN 12053 norm |             | 71 dB                                            |
| Miscellaneous                                                     |             | , 1 ub                                           |
| Cab certification                                                 |             | Cabin ROPS - FOPS level 2                        |
| Controls                                                          |             | JSM                                              |
| Attachment recognition system (E-Reco)                            |             | Standard                                         |
| Autominent recognition system (Lineco)                            |             | otaliualu                                        |

### MHT-X 12330 - Dimensional drawing