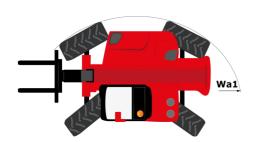

## **MHT-X 12330**

|                                                                   | MHT-X 12330 | Created on August 1, 2025 at 6:06 PM UT          |
|-------------------------------------------------------------------|-------------|--------------------------------------------------|
| Capacities                                                        |             | Metric                                           |
| Max. capacity                                                     |             | 33000 kg                                         |
| Load center of gravity                                            | c           | 1200 mm                                          |
| Max. lifting height                                               |             | 11.92 m                                          |
| Maximum outreach                                                  |             | 6.60 m                                           |
| Weight and dimensions                                             |             | 0.00 III                                         |
| Overall length                                                    | l1          | 10.77 m                                          |
|                                                                   | 11          | 49000 kg                                         |
| Unladen weight (with forks)                                       | 4           |                                                  |
| Ground clearance                                                  | m4          | 0.59 m                                           |
| Wheelbase                                                         | у           | 4.90 m                                           |
| Length to face of forks                                           | 12          | 8.37 m                                           |
| Overall width                                                     | b1          | 2.98 m                                           |
| Overall height                                                    | h17         | 3.60 m                                           |
| Overall cab width                                                 | b4          | 0.97 m                                           |
| Tilt-up angle                                                     | a4          | 10 °                                             |
| Tilt-down angle                                                   | a5          | 100 °                                            |
| External turning radius (over tyres)                              | Wa1         | 7.42 m                                           |
| Outer turning radius (with forks)                                 | b15         | 9.33 m                                           |
| Forks length / width / section                                    | I / e / s   | 2400 mm x 250 mm x 110 mm                        |
| Frame leveling corrector                                          | a9          | 6 °                                              |
| Wheels                                                            |             | -                                                |
| Standard tires                                                    |             | 21.00 R35                                        |
| Number of front wheels / rear wheels                              |             | 2/2                                              |
|                                                                   |             | 2/2                                              |
| Drive wheels (front / rear)                                       |             |                                                  |
| Steering mode                                                     |             | 2 wheel steer, 4 wheel steer, Crab mode          |
| Engine                                                            |             |                                                  |
| Engine brand                                                      |             | Deutz                                            |
| Engine norm                                                       |             | Stage III / Tier 3                               |
| Engine model                                                      |             | TCD 6.1 L6                                       |
| Number of cylinders / Capacity of cylinders                       |             | 6 - 6100 cm <sup>3</sup>                         |
| I.C. Engine power rating / Power                                  |             | 245 Hp / 180 kW                                  |
| Max. torque / Engine rotation                                     |             | 1000 Nm@1450 rpm                                 |
| Engine cooling system                                             |             | Water                                            |
| Number of batteries                                               |             | 2                                                |
| Battery voltage                                                   |             | 12 V                                             |
| Drawbar pull                                                      |             | 28400 daN                                        |
| Transmission                                                      |             |                                                  |
| Transmission type                                                 |             | Hydrostatic with Powershift                      |
| Number of gears (forward / reverse)                               |             | 3 / 3                                            |
| Max. travel speed                                                 |             | 25 km/h                                          |
| Parking brake                                                     |             | Automatic negative parking brake                 |
| •                                                                 |             | Oil-immersed multi-discs braking on front & rear |
| Service brake                                                     |             | axles                                            |
| Gradeability (laden)                                              |             | 36 %                                             |
| Hydraulics                                                        |             |                                                  |
| Hydraulic pump type                                               |             | Variable displacement pump                       |
| Hydraulic flow - Pressure                                         |             | 310 I/min - 350 bar                              |
| Tank capacities                                                   |             |                                                  |
| Engine oil                                                        |             | 21                                               |
| Fuel tank                                                         |             | 600 I                                            |
| Noise and vibration                                               |             |                                                  |
| Noise to environment (LwA)                                        |             | 110 dB                                           |
| Vibration on hands/arms                                           |             | < 2.50 m/s²                                      |
| Noise at driving position (LpA) tested following NF EN 12053 norm |             | 71 dB                                            |
| Miscellaneous                                                     |             | , 1 ub                                           |
| Cab certification                                                 |             | Cabin ROPS - FOPS level 2                        |
| Controls                                                          |             | JSM                                              |
| Attachment recognition system (E-Reco)                            |             | Standard                                         |
| Autominent recognition system (Lineco)                            |             | otaliualu                                        |

### MHT-X 12330 - Dimensional drawing