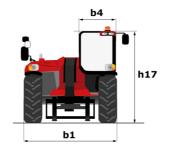

## **MHT-X 12330**

|                                                                   | MHT-X 12330 | Created on August 1, 2025 at 6:06 PM UT          |
|-------------------------------------------------------------------|-------------|--------------------------------------------------|
| Capacities                                                        |             | Metric                                           |
| Max. capacity                                                     |             | 33000 kg                                         |
| Load center of gravity                                            | c           | 1200 mm                                          |
| Max. lifting height                                               |             | 11.92 m                                          |
| Maximum outreach                                                  |             | 6.60 m                                           |
| Weight and dimensions                                             |             | 0.00 III                                         |
| Overall length                                                    | l1          | 10.77 m                                          |
|                                                                   | 11          | 49000 kg                                         |
| Unladen weight (with forks)                                       | 4           |                                                  |
| Ground clearance                                                  | m4          | 0.59 m                                           |
| Wheelbase                                                         | у           | 4.90 m                                           |
| Length to face of forks                                           | 12          | 8.37 m                                           |
| Overall width                                                     | b1          | 2.98 m                                           |
| Overall height                                                    | h17         | 3.60 m                                           |
| Overall cab width                                                 | b4          | 0.97 m                                           |
| Tilt-up angle                                                     | a4          | 10 °                                             |
| Tilt-down angle                                                   | a5          | 100 °                                            |
| External turning radius (over tyres)                              | Wa1         | 7.42 m                                           |
| Outer turning radius (with forks)                                 | b15         | 9.33 m                                           |
| Forks length / width / section                                    | I / e / s   | 2400 mm x 250 mm x 110 mm                        |
| Frame leveling corrector                                          | a9          | 6 °                                              |
| Wheels                                                            |             | -                                                |
| Standard tires                                                    |             | 21.00 R35                                        |
| Number of front wheels / rear wheels                              |             | 2/2                                              |
|                                                                   |             | 2/2                                              |
| Drive wheels (front / rear)                                       |             |                                                  |
| Steering mode                                                     |             | 2 wheel steer, 4 wheel steer, Crab mode          |
| Engine                                                            |             |                                                  |
| Engine brand                                                      |             | Deutz                                            |
| Engine norm                                                       |             | Stage III / Tier 3                               |
| Engine model                                                      |             | TCD 6.1 L6                                       |
| Number of cylinders / Capacity of cylinders                       |             | 6 - 6100 cm <sup>3</sup>                         |
| I.C. Engine power rating / Power                                  |             | 245 Hp / 180 kW                                  |
| Max. torque / Engine rotation                                     |             | 1000 Nm@1450 rpm                                 |
| Engine cooling system                                             |             | Water                                            |
| Number of batteries                                               |             | 2                                                |
| Battery voltage                                                   |             | 12 V                                             |
| Drawbar pull                                                      |             | 28400 daN                                        |
| Transmission                                                      |             |                                                  |
| Transmission type                                                 |             | Hydrostatic with Powershift                      |
| Number of gears (forward / reverse)                               |             | 3 / 3                                            |
| Max. travel speed                                                 |             | 25 km/h                                          |
| Parking brake                                                     |             | Automatic negative parking brake                 |
| •                                                                 |             | Oil-immersed multi-discs braking on front & rear |
| Service brake                                                     |             | axles                                            |
| Gradeability (laden)                                              |             | 36 %                                             |
| Hydraulics                                                        |             |                                                  |
| Hydraulic pump type                                               |             | Variable displacement pump                       |
| Hydraulic flow - Pressure                                         |             | 310 I/min - 350 bar                              |
| Tank capacities                                                   |             |                                                  |
| Engine oil                                                        |             | 21                                               |
| Fuel tank                                                         |             | 600 I                                            |
| Noise and vibration                                               |             |                                                  |
| Noise to environment (LwA)                                        |             | 110 dB                                           |
| Vibration on hands/arms                                           |             | < 2.50 m/s²                                      |
| Noise at driving position (LpA) tested following NF EN 12053 norm |             | 71 dB                                            |
| Miscellaneous                                                     |             | , 1 ub                                           |
| Cab certification                                                 |             | Cabin ROPS - FOPS level 2                        |
| Controls                                                          |             | JSM                                              |
| Attachment recognition system (E-Reco)                            |             | Standard                                         |
| Autominent recognition system (Lineco)                            |             | otaliualu                                        |

### MHT-X 12330 - Dimensional drawing