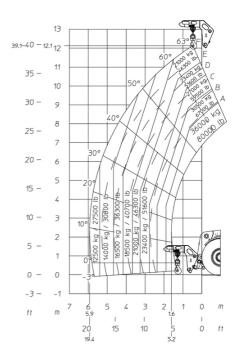

#### MHT-X 12330 - Load chart

#### Machine on tires with forks LC 1200 mm Metric

### 11.9-12 11 10 9 8 4 40° 50° 60° 1200 kg 33000 kg 33000 kg 33000 kg 33000 kg 1200 mm 1200 mm