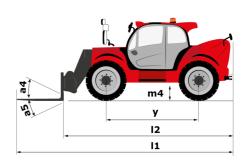

## MHT-X 12330 - Dimensional drawing

# **MHT-X 12330**

|                                                                   | MHT-X 12330 | Created on August 1, 2025 at 6:05 PM 01                |
|-------------------------------------------------------------------|-------------|--------------------------------------------------------|
| Capacities                                                        |             | Metric                                                 |
| Max. capacity                                                     |             | 33000 kg                                               |
| Load center of gravity                                            | c           | 1200 mm                                                |
| Max. lifting height                                               |             | 11.92 m                                                |
| Maximum outreach                                                  |             | 6.60 m                                                 |
| Weight and dimensions                                             |             | 0.00 III                                               |
| Overall length                                                    | l1          | 10.77 m                                                |
| Unladen weight (with forks)                                       |             | 49000 kg                                               |
| Ground clearance                                                  | m4          | 0.59 m                                                 |
| Wheelbase                                                         |             | 4.90 m                                                 |
| Length to face of forks                                           | y<br>12     |                                                        |
| •                                                                 | 12          | 8.37 m                                                 |
| Overall width                                                     | b1          | 2.98 m                                                 |
| Overall height                                                    | h17         | 3.60 m                                                 |
| Overall cab width                                                 | b4          | 0.97 m                                                 |
| Tilt-up angle                                                     | a4          | 10 °                                                   |
| Tilt-down angle                                                   | a5          | 100 °                                                  |
| External turning radius (over tyres)                              | Wa1         | 7.42 m                                                 |
| Outer turning radius (with forks)                                 | b15         | 9.33 m                                                 |
| Forks length / width / section                                    | I / e / s   | 2400 mm x 250 mm x 110 mm                              |
| Frame leveling corrector                                          | a9          | 6 °                                                    |
| Wheels                                                            |             |                                                        |
| Standard tires                                                    |             | 21.00 R35                                              |
| Number of front wheels / rear wheels                              |             | 2 / 2                                                  |
| Drive wheels (front / rear)                                       |             | 2/2                                                    |
| Steering mode                                                     |             | 2 wheel steer, 4 wheel steer, Crab mode                |
| Engine                                                            |             |                                                        |
| Engine brand                                                      |             | Deutz                                                  |
| Engine nom                                                        |             | Stage III / Tier 3                                     |
| Engine model                                                      |             | TCD 6.1 L6                                             |
| Number of cylinders / Capacity of cylinders                       |             | 6 - 6100 cm <sup>3</sup>                               |
| I.C. Engine power rating / Power                                  |             | 245 Hp / 180 kW                                        |
|                                                                   |             |                                                        |
| Max. torque / Engine rotation                                     |             | 1000 Nm@1450 rpm                                       |
| Engine cooling system                                             |             | Water                                                  |
| Number of batteries                                               |             | 2                                                      |
| Battery voltage                                                   |             | 12 V                                                   |
| Drawbar pull                                                      |             | 28400 daN                                              |
| Transmission                                                      |             |                                                        |
| Transmission type                                                 |             | Hydrostatic with Powershift                            |
| Number of gears (forward / reverse)                               |             | 3 / 3                                                  |
| Max. travel speed                                                 |             | 25 km/h                                                |
| Parking brake                                                     |             | Automatic negative parking brake                       |
| Service brake                                                     |             | Oil-immersed multi-discs braking on front & rear axles |
| Gradeability (laden)                                              |             | 36 %                                                   |
| Hydraulics                                                        |             |                                                        |
| Hydraulic pump type                                               |             | Variable displacement pump                             |
| Hydraulic flow - Pressure                                         |             | 310 l/min - 350 bar                                    |
| Tank capacities                                                   |             |                                                        |
| Engine oil                                                        |             | 21 I                                                   |
| Fuel tank                                                         |             | 600 I                                                  |
| Noise and vibration                                               |             |                                                        |
| Noise to environment (LwA)                                        |             | 110 dB                                                 |
| Vibration on hands/arms                                           |             | < 2.50 m/s <sup>2</sup>                                |
| Noise at driving position (LpA) tested following NF EN 12053 norm |             | 71 dB                                                  |
| Miscellaneous                                                     |             |                                                        |
| Cab certification                                                 |             | Cabin ROPS - FOPS level 2                              |
| Controls                                                          |             | JSM                                                    |
| Attachment recognition system (E-Reco)                            |             | Standard                                               |
|                                                                   |             | California                                             |