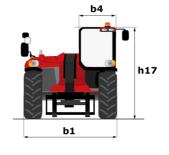

## MHT-X 12330 - Dimensional drawing

# **MHT-X 12330**

|                                                                   | MHT-X 12330 | Created on August 1, 2025 at 6:05 PM 01                |
|-------------------------------------------------------------------|-------------|--------------------------------------------------------|
| Capacities                                                        |             | Metric                                                 |
| Max. capacity                                                     |             | 33000 kg                                               |
| Load center of gravity                                            | c           | 1200 mm                                                |
| Max. lifting height                                               |             | 11.92 m                                                |
| Maximum outreach                                                  |             | 6.60 m                                                 |
| Weight and dimensions                                             |             | 0.00 III                                               |
| Overall length                                                    | l1          | 10.77 m                                                |
| Unladen weight (with forks)                                       |             | 49000 kg                                               |
| Ground clearance                                                  | m4          | 0.59 m                                                 |
| Wheelbase                                                         |             | 4.90 m                                                 |
| Length to face of forks                                           | y<br>12     |                                                        |
| •                                                                 | 12          | 8.37 m                                                 |
| Overall width                                                     | b1          | 2.98 m                                                 |
| Overall height                                                    | h17         | 3.60 m                                                 |
| Overall cab width                                                 | b4          | 0.97 m                                                 |
| Tilt-up angle                                                     | a4          | 10 °                                                   |
| Tilt-down angle                                                   | a5          | 100 °                                                  |
| External turning radius (over tyres)                              | Wa1         | 7.42 m                                                 |
| Outer turning radius (with forks)                                 | b15         | 9.33 m                                                 |
| Forks length / width / section                                    | I / e / s   | 2400 mm x 250 mm x 110 mm                              |
| Frame leveling corrector                                          | a9          | 6 °                                                    |
| Wheels                                                            |             |                                                        |
| Standard tires                                                    |             | 21.00 R35                                              |
| Number of front wheels / rear wheels                              |             | 2 / 2                                                  |
| Drive wheels (front / rear)                                       |             | 2/2                                                    |
| Steering mode                                                     |             | 2 wheel steer, 4 wheel steer, Crab mode                |
| Engine                                                            |             |                                                        |
| Engine brand                                                      |             | Deutz                                                  |
| Engine nom                                                        |             | Stage III / Tier 3                                     |
| Engine model                                                      |             | TCD 6.1 L6                                             |
| Number of cylinders / Capacity of cylinders                       |             | 6 - 6100 cm <sup>3</sup>                               |
| I.C. Engine power rating / Power                                  |             | 245 Hp / 180 kW                                        |
|                                                                   |             |                                                        |
| Max. torque / Engine rotation                                     |             | 1000 Nm@1450 rpm                                       |
| Engine cooling system                                             |             | Water                                                  |
| Number of batteries                                               |             | 2                                                      |
| Battery voltage                                                   |             | 12 V                                                   |
| Drawbar pull                                                      |             | 28400 daN                                              |
| Transmission                                                      |             |                                                        |
| Transmission type                                                 |             | Hydrostatic with Powershift                            |
| Number of gears (forward / reverse)                               |             | 3 / 3                                                  |
| Max. travel speed                                                 |             | 25 km/h                                                |
| Parking brake                                                     |             | Automatic negative parking brake                       |
| Service brake                                                     |             | Oil-immersed multi-discs braking on front & rear axles |
| Gradeability (laden)                                              |             | 36 %                                                   |
| Hydraulics                                                        |             |                                                        |
| Hydraulic pump type                                               |             | Variable displacement pump                             |
| Hydraulic flow - Pressure                                         |             | 310 l/min - 350 bar                                    |
| Tank capacities                                                   |             |                                                        |
| Engine oil                                                        |             | 21 I                                                   |
| Fuel tank                                                         |             | 600 I                                                  |
| Noise and vibration                                               |             |                                                        |
| Noise to environment (LwA)                                        |             | 110 dB                                                 |
| Vibration on hands/arms                                           |             | < 2.50 m/s <sup>2</sup>                                |
| Noise at driving position (LpA) tested following NF EN 12053 norm |             | 71 dB                                                  |
| Miscellaneous                                                     |             |                                                        |
| Cab certification                                                 |             | Cabin ROPS - FOPS level 2                              |
| Controls                                                          |             | JSM                                                    |
| Attachment recognition system (E-Reco)                            |             | Standard                                               |
|                                                                   |             | California                                             |