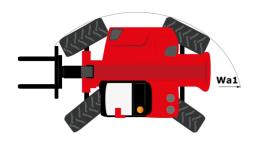

## MHT-X 12330 - Dimensional drawing

# **MHT-X 12330**

|                                                                   | MHT-X 12330 | Created on August 1, 2025 at 6:05 PM 01                |
|-------------------------------------------------------------------|-------------|--------------------------------------------------------|
| Capacities                                                        |             | Metric                                                 |
| Max. capacity                                                     |             | 33000 kg                                               |
| Load center of gravity                                            | c           | 1200 mm                                                |
| Max. lifting height                                               |             | 11.92 m                                                |
| Maximum outreach                                                  |             | 6.60 m                                                 |
| Weight and dimensions                                             |             | 0.00 III                                               |
| Overall length                                                    | l1          | 10.77 m                                                |
| Unladen weight (with forks)                                       |             | 49000 kg                                               |
| Ground clearance                                                  | m4          | 0.59 m                                                 |
| Wheelbase                                                         |             | 4.90 m                                                 |
| Length to face of forks                                           | y<br>12     |                                                        |
| •                                                                 | 12          | 8.37 m                                                 |
| Overall width                                                     | b1          | 2.98 m                                                 |
| Overall height                                                    | h17         | 3.60 m                                                 |
| Overall cab width                                                 | b4          | 0.97 m                                                 |
| Tilt-up angle                                                     | a4          | 10 °                                                   |
| Tilt-down angle                                                   | a5          | 100 °                                                  |
| External turning radius (over tyres)                              | Wa1         | 7.42 m                                                 |
| Outer turning radius (with forks)                                 | b15         | 9.33 m                                                 |
| Forks length / width / section                                    | I / e / s   | 2400 mm x 250 mm x 110 mm                              |
| Frame leveling corrector                                          | a9          | 6 °                                                    |
| Wheels                                                            |             |                                                        |
| Standard tires                                                    |             | 21.00 R35                                              |
| Number of front wheels / rear wheels                              |             | 2 / 2                                                  |
| Drive wheels (front / rear)                                       |             | 2/2                                                    |
| Steering mode                                                     |             | 2 wheel steer, 4 wheel steer, Crab mode                |
| Engine                                                            |             |                                                        |
| Engine brand                                                      |             | Deutz                                                  |
| Engine nom                                                        |             | Stage III / Tier 3                                     |
| Engine model                                                      |             | TCD 6.1 L6                                             |
| Number of cylinders / Capacity of cylinders                       |             | 6 - 6100 cm <sup>3</sup>                               |
| I.C. Engine power rating / Power                                  |             | 245 Hp / 180 kW                                        |
|                                                                   |             |                                                        |
| Max. torque / Engine rotation                                     |             | 1000 Nm@1450 rpm                                       |
| Engine cooling system                                             |             | Water                                                  |
| Number of batteries                                               |             | 2                                                      |
| Battery voltage                                                   |             | 12 V                                                   |
| Drawbar pull                                                      |             | 28400 daN                                              |
| Transmission                                                      |             |                                                        |
| Transmission type                                                 |             | Hydrostatic with Powershift                            |
| Number of gears (forward / reverse)                               |             | 3 / 3                                                  |
| Max. travel speed                                                 |             | 25 km/h                                                |
| Parking brake                                                     |             | Automatic negative parking brake                       |
| Service brake                                                     |             | Oil-immersed multi-discs braking on front & rear axles |
| Gradeability (laden)                                              |             | 36 %                                                   |
| Hydraulics                                                        |             |                                                        |
| Hydraulic pump type                                               |             | Variable displacement pump                             |
| Hydraulic flow - Pressure                                         |             | 310 l/min - 350 bar                                    |
| Tank capacities                                                   |             |                                                        |
| Engine oil                                                        |             | 21 I                                                   |
| Fuel tank                                                         |             | 600 I                                                  |
| Noise and vibration                                               |             |                                                        |
| Noise to environment (LwA)                                        |             | 110 dB                                                 |
| Vibration on hands/arms                                           |             | < 2.50 m/s <sup>2</sup>                                |
| Noise at driving position (LpA) tested following NF EN 12053 norm |             | 71 dB                                                  |
| Miscellaneous                                                     |             |                                                        |
| Cab certification                                                 |             | Cabin ROPS - FOPS level 2                              |
| Controls                                                          |             | JSM                                                    |
| Attachment recognition system (E-Reco)                            |             | Standard                                               |
|                                                                   |             | California                                             |