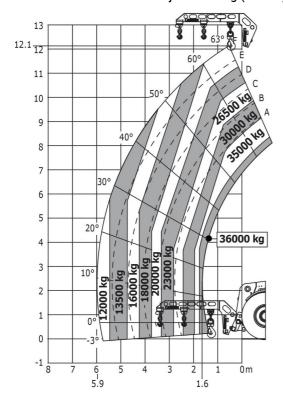

#### Machine on tires with hook 36000 kg (Metric)

#### Machine on tires with 3-hook jib 36000 kg (Metric)