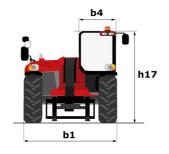

# **MHT-X 12330**

|                                                                   | MHT-X 12330 | Created on June 15, 2025 at 6:27 PM UTC                |
|-------------------------------------------------------------------|-------------|--------------------------------------------------------|
| Capacities                                                        |             | Metric                                                 |
| Max. capacity                                                     |             | 33000 kg                                               |
| Load center of gravity                                            | С           | 1200 mm                                                |
| Max. lifting height                                               |             | 11.92 m                                                |
| Maximum outreach                                                  |             | 6.60 m                                                 |
| Weight and dimensions                                             |             |                                                        |
| Overall length                                                    | l1          | 10.77 m                                                |
| Unladen weight (with forks)                                       |             | 49000 kg                                               |
| Ground clearance                                                  | m4          | 0.59 m                                                 |
| Wheelbase                                                         | у           | 4.90 m                                                 |
| Length to face of forks                                           | 12          | 8.37 m                                                 |
| Overall width                                                     | b1          | 2.98 m                                                 |
| Overall height                                                    | h17         | 3.60 m                                                 |
| Overall cab width                                                 | b4          | 0.97 m                                                 |
| Tilt-up angle                                                     | a4          | 10 °                                                   |
| Tilt-down angle                                                   | a5          | 100 °                                                  |
| External turning radius (over tyres)                              | Wa1         | 7.42 m                                                 |
| Outer turning radius (with forks)                                 | b15         | 9.33 m                                                 |
| Forks length / width / section                                    | I / e / s   | 2400 mm x 250 mm x 110 mm                              |
| Frame leveling corrector                                          | a9          | 6 °                                                    |
| Wheels                                                            |             |                                                        |
| Standard tires                                                    |             | 21.00 R35                                              |
| Number of front wheels / rear wheels                              |             | 2/2                                                    |
| Drive wheels (front / rear)                                       |             | 2/2                                                    |
| Steering mode                                                     |             | 2 wheel steer, 4 wheel steer, Crab mode                |
| Engine                                                            |             |                                                        |
| Engine brand                                                      |             | Deutz                                                  |
| Engine norm                                                       |             | Stage III / Tier 3                                     |
| Engine model                                                      |             | TCD 6.1 L6                                             |
| Number of cylinders / Capacity of cylinders                       |             | 6 - 6100 cm³                                           |
| I.C. Engine power rating / Power                                  |             | 245 Hp / 180 kW                                        |
| Max. torque / Engine rotation                                     |             | 1000 Nm@1450 rpm                                       |
| Engine cooling system                                             |             | Water                                                  |
| Number of batteries                                               |             | 2                                                      |
| Battery voltage                                                   |             | 12 V                                                   |
| Drawbar pull                                                      |             | 28400 daN                                              |
| Transmission                                                      |             |                                                        |
| Transmission type                                                 |             | Hydrostatic with Powershift                            |
| Number of gears (forward / reverse)                               |             | 3 / 3                                                  |
| Max. travel speed                                                 |             | 25 km/h                                                |
| Parking brake                                                     |             | Automatic negative parking brake                       |
| Service brake                                                     |             | Oil-immersed multi-discs braking on front & rear axles |
| Gradeability (laden)                                              |             | 36 %                                                   |
| Hydraulics                                                        |             |                                                        |
| Hydraulic pump type                                               |             | Variable displacement pump                             |
| Hydraulic flow - Pressure                                         |             | 310 l/min - 350 bar                                    |
| Tank capacities                                                   |             |                                                        |
| Engine oil                                                        |             | 21                                                     |
| Fuel tank                                                         |             | 600 I                                                  |
| Noise and vibration                                               |             |                                                        |
| Noise to environment (LwA)                                        |             | 110 dB                                                 |
| Vibration on hands/arms                                           |             | < 2.50 m/s²                                            |
| Noise at driving position (LpA) tested following NF EN 12053 norm |             | 71 dB                                                  |
| Miscellaneous                                                     |             |                                                        |
| Cab certification                                                 |             | Cabin ROPS - FOPS level 2                              |
| Controls                                                          |             | JSM                                                    |
| Attachment recognition system (E-Reco)                            |             | Standard                                               |