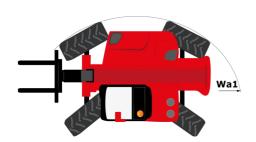

# **MHT-X 12330**

|                                                                   | MHT-X 12330 | Created on June 15, 2025 at 6:27 PM UTC                |
|-------------------------------------------------------------------|-------------|--------------------------------------------------------|
| Capacities                                                        |             | Metric                                                 |
| Max. capacity                                                     |             | 33000 kg                                               |
| Load center of gravity                                            | С           | 1200 mm                                                |
| Max. lifting height                                               |             | 11.92 m                                                |
| Maximum outreach                                                  |             | 6.60 m                                                 |
| Weight and dimensions                                             |             |                                                        |
| Overall length                                                    | l1          | 10.77 m                                                |
| Unladen weight (with forks)                                       |             | 49000 kg                                               |
| Ground clearance                                                  | m4          | 0.59 m                                                 |
| Wheelbase                                                         | у           | 4.90 m                                                 |
| Length to face of forks                                           | 12          | 8.37 m                                                 |
| Overall width                                                     | b1          | 2.98 m                                                 |
| Overall height                                                    | h17         | 3.60 m                                                 |
| Overall cab width                                                 | b4          | 0.97 m                                                 |
| Tilt-up angle                                                     | a4          | 10 °                                                   |
| Tilt-down angle                                                   | a5          | 100 °                                                  |
| External turning radius (over tyres)                              | Wa1         | 7.42 m                                                 |
| Outer turning radius (with forks)                                 | b15         | 9.33 m                                                 |
| Forks length / width / section                                    | I / e / s   | 2400 mm x 250 mm x 110 mm                              |
| Frame leveling corrector                                          | a9          | 6 °                                                    |
| Wheels                                                            |             |                                                        |
| Standard tires                                                    |             | 21.00 R35                                              |
| Number of front wheels / rear wheels                              |             | 2/2                                                    |
| Drive wheels (front / rear)                                       |             | 2/2                                                    |
| Steering mode                                                     |             | 2 wheel steer, 4 wheel steer, Crab mode                |
| Engine                                                            |             |                                                        |
| Engine brand                                                      |             | Deutz                                                  |
| Engine norm                                                       |             | Stage III / Tier 3                                     |
| Engine model                                                      |             | TCD 6.1 L6                                             |
| Number of cylinders / Capacity of cylinders                       |             | 6 - 6100 cm³                                           |
| I.C. Engine power rating / Power                                  |             | 245 Hp / 180 kW                                        |
| Max. torque / Engine rotation                                     |             | 1000 Nm@1450 rpm                                       |
| Engine cooling system                                             |             | Water                                                  |
| Number of batteries                                               |             | 2                                                      |
| Battery voltage                                                   |             | 12 V                                                   |
| Drawbar pull                                                      |             | 28400 daN                                              |
| Transmission                                                      |             |                                                        |
| Transmission type                                                 |             | Hydrostatic with Powershift                            |
| Number of gears (forward / reverse)                               |             | 3 / 3                                                  |
| Max. travel speed                                                 |             | 25 km/h                                                |
| Parking brake                                                     |             | Automatic negative parking brake                       |
| Service brake                                                     |             | Oil-immersed multi-discs braking on front & rear axles |
| Gradeability (laden)                                              |             | 36 %                                                   |
| Hydraulics                                                        |             |                                                        |
| Hydraulic pump type                                               |             | Variable displacement pump                             |
| Hydraulic flow - Pressure                                         |             | 310 l/min - 350 bar                                    |
| Tank capacities                                                   |             |                                                        |
| Engine oil                                                        |             | 21                                                     |
| Fuel tank                                                         |             | 600 I                                                  |
| Noise and vibration                                               |             |                                                        |
| Noise to environment (LwA)                                        |             | 110 dB                                                 |
| Vibration on hands/arms                                           |             | < 2.50 m/s²                                            |
| Noise at driving position (LpA) tested following NF EN 12053 norm |             | 71 dB                                                  |
| Miscellaneous                                                     |             |                                                        |
| Cab certification                                                 |             | Cabin ROPS - FOPS level 2                              |
| Controls                                                          |             | JSM                                                    |
| Attachment recognition system (E-Reco)                            |             | Standard                                               |