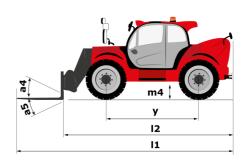

# **MHT-X 12330**

|                                                                   | MHT-X 12330 | Created on June 15, 2025 at 6:27 PM UTC                |
|-------------------------------------------------------------------|-------------|--------------------------------------------------------|
| Capacities                                                        |             | Metric                                                 |
| Max. capacity                                                     |             | 33000 kg                                               |
| Load center of gravity                                            | С           | 1200 mm                                                |
| Max. lifting height                                               |             | 11.92 m                                                |
| Maximum outreach                                                  |             | 6.60 m                                                 |
| Weight and dimensions                                             |             |                                                        |
| Overall length                                                    | l1          | 10.77 m                                                |
| Unladen weight (with forks)                                       |             | 49000 kg                                               |
| Ground clearance                                                  | m4          | 0.59 m                                                 |
| Wheelbase                                                         | у           | 4.90 m                                                 |
| Length to face of forks                                           | 12          | 8.37 m                                                 |
| Overall width                                                     | b1          | 2.98 m                                                 |
| Overall height                                                    | h17         | 3.60 m                                                 |
| Overall cab width                                                 | b4          | 0.97 m                                                 |
| Tilt-up angle                                                     | a4          | 10 °                                                   |
| Tilt-down angle                                                   | a5          | 100 °                                                  |
| External turning radius (over tyres)                              | Wa1         | 7.42 m                                                 |
| Outer turning radius (with forks)                                 | b15         | 9.33 m                                                 |
| Forks length / width / section                                    | I / e / s   | 2400 mm x 250 mm x 110 mm                              |
| Frame leveling corrector                                          | a9          | 6 °                                                    |
| Wheels                                                            |             |                                                        |
| Standard tires                                                    |             | 21.00 R35                                              |
| Number of front wheels / rear wheels                              |             | 2/2                                                    |
| Drive wheels (front / rear)                                       |             | 2/2                                                    |
| Steering mode                                                     |             | 2 wheel steer, 4 wheel steer, Crab mode                |
| Engine                                                            |             |                                                        |
| Engine brand                                                      |             | Deutz                                                  |
| Engine norm                                                       |             | Stage III / Tier 3                                     |
| Engine model                                                      |             | TCD 6.1 L6                                             |
| Number of cylinders / Capacity of cylinders                       |             | 6 - 6100 cm³                                           |
| I.C. Engine power rating / Power                                  |             | 245 Hp / 180 kW                                        |
| Max. torque / Engine rotation                                     |             | 1000 Nm@1450 rpm                                       |
| Engine cooling system                                             |             | Water                                                  |
| Number of batteries                                               |             | 2                                                      |
| Battery voltage                                                   |             | 12 V                                                   |
| Drawbar pull                                                      |             | 28400 daN                                              |
| Transmission                                                      |             |                                                        |
| Transmission type                                                 |             | Hydrostatic with Powershift                            |
| Number of gears (forward / reverse)                               |             | 3 / 3                                                  |
| Max. travel speed                                                 |             | 25 km/h                                                |
| Parking brake                                                     |             | Automatic negative parking brake                       |
| Service brake                                                     |             | Oil-immersed multi-discs braking on front & rear axles |
| Gradeability (laden)                                              |             | 36 %                                                   |
| Hydraulics                                                        |             |                                                        |
| Hydraulic pump type                                               |             | Variable displacement pump                             |
| Hydraulic flow - Pressure                                         |             | 310 l/min - 350 bar                                    |
| Tank capacities                                                   |             |                                                        |
| Engine oil                                                        |             | 21                                                     |
| Fuel tank                                                         |             | 600 I                                                  |
| Noise and vibration                                               |             |                                                        |
| Noise to environment (LwA)                                        |             | 110 dB                                                 |
| Vibration on hands/arms                                           |             | < 2.50 m/s²                                            |
| Noise at driving position (LpA) tested following NF EN 12053 norm |             | 71 dB                                                  |
| Miscellaneous                                                     |             |                                                        |
| Cab certification                                                 |             | Cabin ROPS - FOPS level 2                              |
| Controls                                                          |             | JSM                                                    |
| Attachment recognition system (E-Reco)                            |             | Standard                                               |