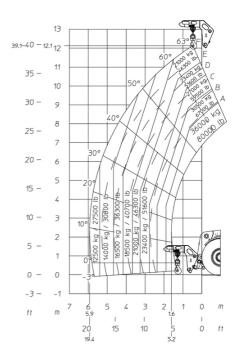

## MHT-X 12330 - Load chart

## Machine on tires with forks LC 1200 mm Metric

# 11.9-12 11 10 50° 60° E D C B A 30° B A 3000 kg 33000 kg 33000 kg 1200 mm 1200 mm 1200 mm