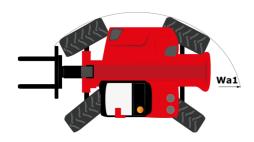

## **MHT-X 12330**

|                                                                   | мнт-х 12330 Created on August 10, 2025 at 7:19 AM UT |                                                  |
|-------------------------------------------------------------------|------------------------------------------------------|--------------------------------------------------|
| Capacities                                                        |                                                      | Metric                                           |
| Max. capacity                                                     |                                                      | 33000 kg                                         |
| Load center of gravity                                            | С                                                    | 1200 mm                                          |
| Max. lifting height                                               |                                                      | 11.92 m                                          |
| Maximum outreach                                                  |                                                      | 6.60 m                                           |
| Weight and dimensions                                             |                                                      | 0.00 111                                         |
| Overall length                                                    | l1                                                   | 10.77 m                                          |
|                                                                   | II                                                   |                                                  |
| Unladen weight (with forks)                                       |                                                      | 49000 kg                                         |
| Ground clearance                                                  | m4                                                   | 0.59 m                                           |
| Wheelbase                                                         | у                                                    | 4.90 m                                           |
| Length to face of forks                                           | 12                                                   | 8.37 m                                           |
| Overall width                                                     | b1                                                   | 2.98 m                                           |
| Overall height                                                    | h17                                                  | 3.60 m                                           |
| Overall cab width                                                 | b4                                                   | 0.97 m                                           |
| Tilt-up angle                                                     | a4                                                   | 10 °                                             |
| Tilt-down angle                                                   | a5                                                   | 100 °                                            |
| External turning radius (over tyres)                              | Wa1                                                  | 7.42 m                                           |
| Outer turning radius (with forks)                                 | b15                                                  | 9.33 m                                           |
| Forks length / width / section                                    | 1/e/s                                                | 2400 mm x 250 mm x 110 mm                        |
| Frame leveling corrector                                          | a9                                                   | 6 °                                              |
| Wheels                                                            |                                                      | -                                                |
| Standard tires                                                    |                                                      | 21.00 R35                                        |
| Number of front wheels / rear wheels                              |                                                      | 2 / 2                                            |
|                                                                   |                                                      | 2/2                                              |
| Drive wheels (front / rear)                                       |                                                      |                                                  |
| Steering mode                                                     |                                                      | 2 wheel steer, 4 wheel steer, Crab mode          |
| Engine                                                            |                                                      |                                                  |
| Engine brand                                                      |                                                      | Deutz                                            |
| Engine norm                                                       |                                                      | Stage III / Tier 3                               |
| Engine model                                                      |                                                      | TCD 6.1 L6                                       |
| Number of cylinders / Capacity of cylinders                       |                                                      | 6 - 6100 cm³                                     |
| I.C. Engine power rating / Power                                  |                                                      | 245 Hp / 180 kW                                  |
| Max. torque / Engine rotation                                     |                                                      | 1000 Nm@1450 rpm                                 |
| Engine cooling system                                             |                                                      | Water                                            |
| Number of batteries                                               |                                                      | 2                                                |
| Battery voltage                                                   |                                                      | 12 V                                             |
| Drawbar pull                                                      |                                                      | 28400 daN                                        |
| Transmission                                                      |                                                      |                                                  |
| Transmission type                                                 |                                                      | Hydrostatic with Powershift                      |
| Number of gears (forward / reverse)                               |                                                      | 3 / 3                                            |
| Max. travel speed                                                 |                                                      | 25 km/h                                          |
| Parking brake                                                     |                                                      | Automatic negative parking brake                 |
|                                                                   |                                                      | Oil-immersed multi-discs braking on front & rear |
| Service brake                                                     |                                                      | axles                                            |
| Gradeability (laden)                                              |                                                      | 36 %                                             |
| Hydraulics                                                        |                                                      |                                                  |
| Hydraulic pump type                                               |                                                      | Variable displacement pump                       |
| Hydraulic flow - Pressure                                         |                                                      | 310 I/min - 350 bar                              |
| Tank capacities                                                   |                                                      |                                                  |
| Engine oil                                                        |                                                      | 21                                               |
| Fuel tank                                                         | <u></u>                                              | 600 I                                            |
| Noise and vibration                                               |                                                      |                                                  |
| Noise to environment (LwA)                                        |                                                      | 110 dB                                           |
| Vibration on hands/arms                                           |                                                      | < 2.50 m/s²                                      |
| Noise at driving position (LpA) tested following NF EN 12053 norm |                                                      | 71 dB                                            |
| Miscellaneous                                                     |                                                      |                                                  |
| Cab certification                                                 |                                                      | Cabin ROPS - FOPS level 2                        |
| Controls                                                          |                                                      | JSM                                              |
| Attachment recognition system (E-Reco)                            |                                                      | Standard                                         |
|                                                                   |                                                      |                                                  |

### MHT-X 12330 - Dimensional drawing