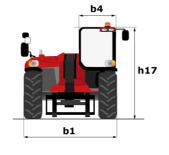

## **MHT-X 12330**

|                                                                   | мнт-х 12330 Created on August 10, 2025 at 7:19 AM UT |                                                  |
|-------------------------------------------------------------------|------------------------------------------------------|--------------------------------------------------|
| Capacities                                                        |                                                      | Metric                                           |
| Max. capacity                                                     |                                                      | 33000 kg                                         |
| Load center of gravity                                            | С                                                    | 1200 mm                                          |
| Max. lifting height                                               |                                                      | 11.92 m                                          |
| Maximum outreach                                                  |                                                      | 6.60 m                                           |
| Weight and dimensions                                             |                                                      | 0.00 111                                         |
| Overall length                                                    | l1                                                   | 10.77 m                                          |
|                                                                   | II                                                   |                                                  |
| Unladen weight (with forks)                                       |                                                      | 49000 kg                                         |
| Ground clearance                                                  | m4                                                   | 0.59 m                                           |
| Wheelbase                                                         | у                                                    | 4.90 m                                           |
| Length to face of forks                                           | 12                                                   | 8.37 m                                           |
| Overall width                                                     | b1                                                   | 2.98 m                                           |
| Overall height                                                    | h17                                                  | 3.60 m                                           |
| Overall cab width                                                 | b4                                                   | 0.97 m                                           |
| Tilt-up angle                                                     | a4                                                   | 10 °                                             |
| Tilt-down angle                                                   | a5                                                   | 100 °                                            |
| External turning radius (over tyres)                              | Wa1                                                  | 7.42 m                                           |
| Outer turning radius (with forks)                                 | b15                                                  | 9.33 m                                           |
| Forks length / width / section                                    | 1/e/s                                                | 2400 mm x 250 mm x 110 mm                        |
| Frame leveling corrector                                          | a9                                                   | 6 °                                              |
| Wheels                                                            |                                                      | -                                                |
| Standard tires                                                    |                                                      | 21.00 R35                                        |
| Number of front wheels / rear wheels                              |                                                      | 2 / 2                                            |
|                                                                   |                                                      | 2/2                                              |
| Drive wheels (front / rear)                                       |                                                      |                                                  |
| Steering mode                                                     |                                                      | 2 wheel steer, 4 wheel steer, Crab mode          |
| Engine                                                            |                                                      |                                                  |
| Engine brand                                                      |                                                      | Deutz                                            |
| Engine norm                                                       |                                                      | Stage III / Tier 3                               |
| Engine model                                                      |                                                      | TCD 6.1 L6                                       |
| Number of cylinders / Capacity of cylinders                       |                                                      | 6 - 6100 cm³                                     |
| I.C. Engine power rating / Power                                  |                                                      | 245 Hp / 180 kW                                  |
| Max. torque / Engine rotation                                     |                                                      | 1000 Nm@1450 rpm                                 |
| Engine cooling system                                             |                                                      | Water                                            |
| Number of batteries                                               |                                                      | 2                                                |
| Battery voltage                                                   |                                                      | 12 V                                             |
| Drawbar pull                                                      |                                                      | 28400 daN                                        |
| Transmission                                                      |                                                      |                                                  |
| Transmission type                                                 |                                                      | Hydrostatic with Powershift                      |
| Number of gears (forward / reverse)                               |                                                      | 3 / 3                                            |
| Max. travel speed                                                 |                                                      | 25 km/h                                          |
| Parking brake                                                     |                                                      | Automatic negative parking brake                 |
|                                                                   |                                                      | Oil-immersed multi-discs braking on front & rear |
| Service brake                                                     |                                                      | axles                                            |
| Gradeability (laden)                                              |                                                      | 36 %                                             |
| Hydraulics                                                        |                                                      |                                                  |
| Hydraulic pump type                                               |                                                      | Variable displacement pump                       |
| Hydraulic flow - Pressure                                         |                                                      | 310 I/min - 350 bar                              |
| Tank capacities                                                   |                                                      |                                                  |
| Engine oil                                                        |                                                      | 21                                               |
| Fuel tank                                                         | <u></u>                                              | 600 I                                            |
| Noise and vibration                                               |                                                      |                                                  |
| Noise to environment (LwA)                                        |                                                      | 110 dB                                           |
| Vibration on hands/arms                                           |                                                      | < 2.50 m/s²                                      |
| Noise at driving position (LpA) tested following NF EN 12053 norm |                                                      | 71 dB                                            |
| Miscellaneous                                                     |                                                      |                                                  |
| Cab certification                                                 |                                                      | Cabin ROPS - FOPS level 2                        |
| Controls                                                          |                                                      | JSM                                              |
| Attachment recognition system (E-Reco)                            |                                                      | Standard                                         |
|                                                                   |                                                      |                                                  |

### MHT-X 12330 - Dimensional drawing