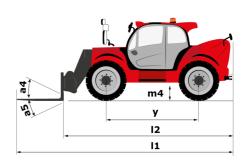

## **MHT-X 12330**

|                                                                   | мнт-х 12330 Created on August 10, 2025 at 7:19 AM UT |                                                  |
|-------------------------------------------------------------------|------------------------------------------------------|--------------------------------------------------|
| Capacities                                                        |                                                      | Metric                                           |
| Max. capacity                                                     |                                                      | 33000 kg                                         |
| Load center of gravity                                            | С                                                    | 1200 mm                                          |
| Max. lifting height                                               |                                                      | 11.92 m                                          |
| Maximum outreach                                                  |                                                      | 6.60 m                                           |
| Weight and dimensions                                             |                                                      | 0.00 111                                         |
| Overall length                                                    | l1                                                   | 10.77 m                                          |
|                                                                   | II                                                   |                                                  |
| Unladen weight (with forks)                                       |                                                      | 49000 kg                                         |
| Ground clearance                                                  | m4                                                   | 0.59 m                                           |
| Wheelbase                                                         | у                                                    | 4.90 m                                           |
| Length to face of forks                                           | 12                                                   | 8.37 m                                           |
| Overall width                                                     | b1                                                   | 2.98 m                                           |
| Overall height                                                    | h17                                                  | 3.60 m                                           |
| Overall cab width                                                 | b4                                                   | 0.97 m                                           |
| Tilt-up angle                                                     | a4                                                   | 10 °                                             |
| Tilt-down angle                                                   | a5                                                   | 100 °                                            |
| External turning radius (over tyres)                              | Wa1                                                  | 7.42 m                                           |
| Outer turning radius (with forks)                                 | b15                                                  | 9.33 m                                           |
| Forks length / width / section                                    | 1/e/s                                                | 2400 mm x 250 mm x 110 mm                        |
| Frame leveling corrector                                          | a9                                                   | 6 °                                              |
| Wheels                                                            |                                                      | -                                                |
| Standard tires                                                    |                                                      | 21.00 R35                                        |
| Number of front wheels / rear wheels                              |                                                      | 2 / 2                                            |
|                                                                   |                                                      | 2/2                                              |
| Drive wheels (front / rear)                                       |                                                      |                                                  |
| Steering mode                                                     |                                                      | 2 wheel steer, 4 wheel steer, Crab mode          |
| Engine                                                            |                                                      |                                                  |
| Engine brand                                                      |                                                      | Deutz                                            |
| Engine norm                                                       |                                                      | Stage III / Tier 3                               |
| Engine model                                                      |                                                      | TCD 6.1 L6                                       |
| Number of cylinders / Capacity of cylinders                       |                                                      | 6 - 6100 cm³                                     |
| I.C. Engine power rating / Power                                  |                                                      | 245 Hp / 180 kW                                  |
| Max. torque / Engine rotation                                     |                                                      | 1000 Nm@1450 rpm                                 |
| Engine cooling system                                             |                                                      | Water                                            |
| Number of batteries                                               |                                                      | 2                                                |
| Battery voltage                                                   |                                                      | 12 V                                             |
| Drawbar pull                                                      |                                                      | 28400 daN                                        |
| Transmission                                                      |                                                      |                                                  |
| Transmission type                                                 |                                                      | Hydrostatic with Powershift                      |
| Number of gears (forward / reverse)                               |                                                      | 3 / 3                                            |
| Max. travel speed                                                 |                                                      | 25 km/h                                          |
| Parking brake                                                     |                                                      | Automatic negative parking brake                 |
|                                                                   |                                                      | Oil-immersed multi-discs braking on front & rear |
| Service brake                                                     |                                                      | axles                                            |
| Gradeability (laden)                                              |                                                      | 36 %                                             |
| Hydraulics                                                        |                                                      |                                                  |
| Hydraulic pump type                                               |                                                      | Variable displacement pump                       |
| Hydraulic flow - Pressure                                         |                                                      | 310 I/min - 350 bar                              |
| Tank capacities                                                   |                                                      |                                                  |
| Engine oil                                                        |                                                      | 21                                               |
| Fuel tank                                                         | <u></u>                                              | 600 I                                            |
| Noise and vibration                                               |                                                      |                                                  |
| Noise to environment (LwA)                                        |                                                      | 110 dB                                           |
| Vibration on hands/arms                                           |                                                      | < 2.50 m/s²                                      |
| Noise at driving position (LpA) tested following NF EN 12053 norm |                                                      | 71 dB                                            |
| Miscellaneous                                                     |                                                      |                                                  |
| Cab certification                                                 |                                                      | Cabin ROPS - FOPS level 2                        |
| Controls                                                          |                                                      | JSM                                              |
| Attachment recognition system (E-Reco)                            |                                                      | Standard                                         |
|                                                                   |                                                      |                                                  |

### MHT-X 12330 - Dimensional drawing