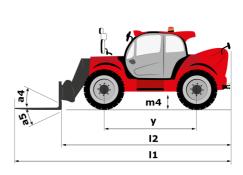

## **MHT-X 12330**

|                                             | мнт-х 12330 Created on April 28, 2024 at 6:12:19 PM | UT |
|---------------------------------------------|-----------------------------------------------------|----|
| Capacities                                  | Metric                                              |    |
| Max. capacity                               | 33000 kg                                            |    |
| Load center of gravity                      | c 1200 mm                                           |    |
| Max. lifting height                         | 11.92 m                                             |    |
| Max. outreach                               | 6.60 m                                              |    |
| Weight and dimensions                       |                                                     |    |
| Overall length                              | l1 10.77 m                                          |    |
| Unladen weight (with forks)                 | 49000 kg                                            |    |
| Ground clearance                            | m4 0.59 m                                           |    |
| Wheelbase                                   | y 4.90 m                                            |    |
| Length to face of forks                     | l2 8.37 m                                           |    |
| Overall width                               | b1 2.98 m                                           |    |
| Overall height                              | h17 3.60 m                                          |    |
| Overall cab width                           | b4 0.97 m                                           |    |
| Tilt-down angle                             | a5 100 °                                            |    |
| Tilt-up angle                               | a4 10 °                                             |    |
| External turning radius (over tyres)        | Wa1 7.42 m                                          |    |
| Outer turning radius (with forks)           | b15 9.33 m                                          |    |
| Forks length / width / section              | I / e / s 2400 mm x 250 mm / 110 mm                 |    |
| Frame leveling corrector                    | a9 6°                                               |    |
| Wheels                                      |                                                     |    |
| Standard tires                              | 21.00 R35                                           |    |
| Number of front wheels / rear wheels        | 2/2                                                 |    |
| Drive wheels (front / rear)                 | 2/2                                                 |    |
| Steering mode                               | 2 wheel steer, 4 wheel steer, Crab mode             |    |
| Engine                                      |                                                     |    |
| Engine brand                                | Deutz                                               |    |
| Engine norm                                 | Stage III / Tier 3                                  |    |
| Engine model                                | TCD 6.1 L6                                          |    |
| Number of cylinders / Capacity of cylinders | 6 - 6100 cm <sup>3</sup>                            |    |
| I.C. Engine power rating / Power            | 245 Hp / 180 kW                                     |    |
| Max. torque / Engine rotation               | 1000 Nm@1450 rpm                                    |    |
| Engine cooling system                       | Water                                               |    |
| Number of batteries                         | 2                                                   |    |
| Battery voltage                             | 12 V                                                |    |
| Drawbar pull                                | 28400 daN                                           |    |
| Transmission                                |                                                     |    |
| Transmission type                           | Hydrostatic with Powershift                         |    |
| Number of gears (forward / reverse)         | 3/3                                                 |    |
| Max. travel speed                           | 25 km/h                                             |    |
| Parking brake                               | Automatic negative parking brake                    |    |
| -                                           | Oil-immersed multi-discs braking on front & re      | ar |
| Service brake                               | axles                                               | ai |
| Hydraulics                                  |                                                     |    |
| Hydraulic pump type                         | Variable displacement pump                          |    |
| Hydraulic flow - Pressure                   | 310 l/min - 350 bar                                 |    |
| Tank capacities                             |                                                     |    |
| Engine oil                                  | 21                                                  |    |
| Hydraulic oil                               | 570                                                 |    |
| Fuel tank                                   | 600 l                                               |    |
| Noise and vibration                         |                                                     |    |
| Noise at driving position (LpA)             | 80 dB                                               |    |
| Noise to environment (LwA)                  | 107 dB                                              |    |
| Vibration on hands/arms                     | < 0 m/s²                                            |    |
| Miscellaneous                               |                                                     |    |
| Safety cab homologation                     | ROPS - FOPS level 2 cab                             |    |
| Controls                                    | JSM                                                 |    |
| Attachment recognition system (E-Reco)      | Standard                                            |    |
|                                             |                                                     |    |

## MHT-X 12330 - Dimensional drawing

Head Office B.P. 249 - 430 rue de l'Aubinière 44150 Ancenis Cedex - France Tel: +33 (0)2 40 09 10 11 - Fax: +33 (0)2 40 09 10 97 www.manitou.com

This publication provides a description of the configuration versions and options for Manitou products, which may differ for equipment. The equipment presented in this brochure may be part of a series, as an option, or it may not be available, depending on the versions. Manitou reserves the right, at any time and without notice, to amend the specifications described and represented. The specifications provided do not bind the manufacturer. For more details, please contact your Manitou agent. This is not a contractually binding document. The presentation of the products is not contractually binding. List of specifications non-exhaustive. The logos as well as the visual identity of the company are owned by Manitou and cannot be used without authorisation. All rights reserved. The photos and diagrams contained in this brochure are only provided for consultation and information purposes.