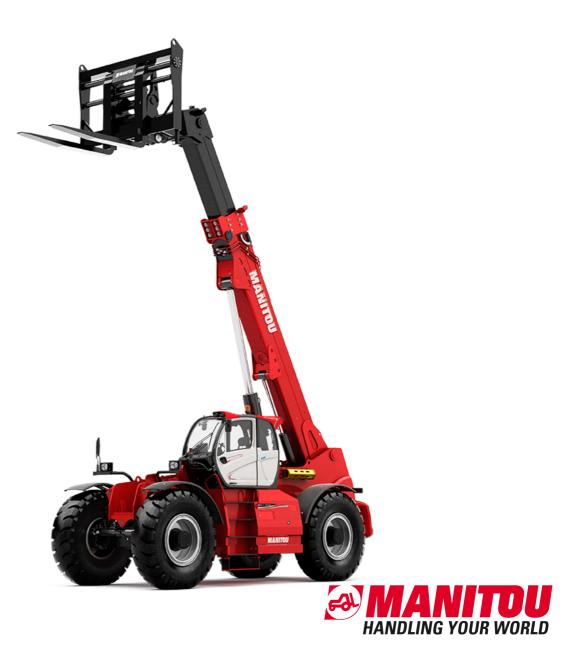

## **MHT-X 12330**

|                                             | мнт-х 12330 Created on April 28, 2024 at 6:12:19 PM | UT |
|---------------------------------------------|-----------------------------------------------------|----|
| Capacities                                  | Metric                                              |    |
| Max. capacity                               | 33000 kg                                            |    |
| Load center of gravity                      | c 1200 mm                                           |    |
| Max. lifting height                         | 11.92 m                                             |    |
| Max. outreach                               | 6.60 m                                              |    |
| Weight and dimensions                       |                                                     |    |
| Overall length                              | l1 10.77 m                                          |    |
| Unladen weight (with forks)                 | 49000 kg                                            |    |
| Ground clearance                            | m4 0.59 m                                           |    |
| Wheelbase                                   | y 4.90 m                                            |    |
| Length to face of forks                     | l2 8.37 m                                           |    |
| Overall width                               | b1 2.98 m                                           |    |
| Overall height                              | h17 3.60 m                                          |    |
| Overall cab width                           | b4 0.97 m                                           |    |
| Tilt-down angle                             | a5 100 °                                            |    |
| Tilt-up angle                               | a4 10 °                                             |    |
| External turning radius (over tyres)        | Wa1 7.42 m                                          |    |
| Outer turning radius (with forks)           | b15 9.33 m                                          |    |
| Forks length / width / section              | I / e / s 2400 mm x 250 mm / 110 mm                 |    |
| Frame leveling corrector                    | a9 6°                                               |    |
| Wheels                                      |                                                     |    |
| Standard tires                              | 21.00 R35                                           |    |
| Number of front wheels / rear wheels        | 2/2                                                 |    |
| Drive wheels (front / rear)                 | 2/2                                                 |    |
| Steering mode                               | 2 wheel steer, 4 wheel steer, Crab mode             |    |
| Engine                                      |                                                     |    |
| Engine brand                                | Deutz                                               |    |
| Engine norm                                 | Stage III / Tier 3                                  |    |
| Engine model                                | TCD 6.1 L6                                          |    |
| Number of cylinders / Capacity of cylinders | 6 - 6100 cm <sup>3</sup>                            |    |
| I.C. Engine power rating / Power            | 245 Hp / 180 kW                                     |    |
| Max. torque / Engine rotation               | 1000 Nm@1450 rpm                                    |    |
| Engine cooling system                       | Water                                               |    |
| Number of batteries                         | 2                                                   |    |
| Battery voltage                             | 12 V                                                |    |
| Drawbar pull                                | 28400 daN                                           |    |
| Transmission                                |                                                     |    |
| Transmission type                           | Hydrostatic with Powershift                         |    |
| Number of gears (forward / reverse)         | 3/3                                                 |    |
| Max. travel speed                           | 25 km/h                                             |    |
| Parking brake                               | Automatic negative parking brake                    |    |
| -                                           | Oil-immersed multi-discs braking on front & re      | ar |
| Service brake                               | axles                                               | ai |
| Hydraulics                                  |                                                     |    |
| Hydraulic pump type                         | Variable displacement pump                          |    |
| Hydraulic flow - Pressure                   | 310 l/min - 350 bar                                 |    |
| Tank capacities                             |                                                     |    |
| Engine oil                                  | 21                                                  |    |
| Hydraulic oil                               | 570                                                 |    |
| Fuel tank                                   | 600 l                                               |    |
| Noise and vibration                         |                                                     |    |
| Noise at driving position (LpA)             | 80 dB                                               |    |
| Noise to environment (LwA)                  | 107 dB                                              |    |
| Vibration on hands/arms                     | < 0 m/s²                                            |    |
| Miscellaneous                               |                                                     |    |
| Safety cab homologation                     | ROPS - FOPS level 2 cab                             |    |
| Controls                                    | JSM                                                 |    |
| Attachment recognition system (E-Reco)      | Standard                                            |    |
|                                             |                                                     |    |