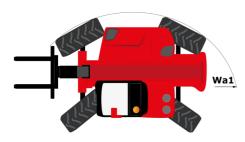

## **MHT-X 12330**

|                                             | мнт-х 12330 Created on April 28, 2024 at 6:12:19 PM | UT |
|---------------------------------------------|-----------------------------------------------------|----|
| Capacities                                  | Metric                                              |    |
| Max. capacity                               | 33000 kg                                            |    |
| Load center of gravity                      | c 1200 mm                                           |    |
| Max. lifting height                         | 11.92 m                                             |    |
| Max. outreach                               | 6.60 m                                              |    |
| Weight and dimensions                       |                                                     |    |
| Overall length                              | l1 10.77 m                                          |    |
| Unladen weight (with forks)                 | 49000 kg                                            |    |
| Ground clearance                            | m4 0.59 m                                           |    |
| Wheelbase                                   | y 4.90 m                                            |    |
| Length to face of forks                     | l2 8.37 m                                           |    |
| Overall width                               | b1 2.98 m                                           |    |
| Overall height                              | h17 3.60 m                                          |    |
| Overall cab width                           | b4 0.97 m                                           |    |
| Tilt-down angle                             | a5 100 °                                            |    |
| Tilt-up angle                               | a4 10 °                                             |    |
| External turning radius (over tyres)        | Wa1 7.42 m                                          |    |
| Outer turning radius (with forks)           | b15 9.33 m                                          |    |
| Forks length / width / section              | I / e / s 2400 mm x 250 mm / 110 mm                 |    |
| Frame leveling corrector                    | a9 6°                                               |    |
| Wheels                                      |                                                     |    |
| Standard tires                              | 21.00 R35                                           |    |
| Number of front wheels / rear wheels        | 2/2                                                 |    |
| Drive wheels (front / rear)                 | 2/2                                                 |    |
| Steering mode                               | 2 wheel steer, 4 wheel steer, Crab mode             |    |
| Engine                                      |                                                     |    |
| Engine brand                                | Deutz                                               |    |
| Engine norm                                 | Stage III / Tier 3                                  |    |
| Engine model                                | TCD 6.1 L6                                          |    |
| Number of cylinders / Capacity of cylinders | 6 - 6100 cm <sup>3</sup>                            |    |
| I.C. Engine power rating / Power            | 245 Hp / 180 kW                                     |    |
| Max. torque / Engine rotation               | 1000 Nm@1450 rpm                                    |    |
| Engine cooling system                       | Water                                               |    |
| Number of batteries                         | 2                                                   |    |
| Battery voltage                             | 12 V                                                |    |
| Drawbar pull                                | 28400 daN                                           |    |
| Transmission                                |                                                     |    |
| Transmission type                           | Hydrostatic with Powershift                         |    |
| Number of gears (forward / reverse)         | 3/3                                                 |    |
| Max. travel speed                           | 25 km/h                                             |    |
| Parking brake                               | Automatic negative parking brake                    |    |
| -                                           | Oil-immersed multi-discs braking on front & re      | ar |
| Service brake                               | axles                                               | ai |
| Hydraulics                                  |                                                     |    |
| Hydraulic pump type                         | Variable displacement pump                          |    |
| Hydraulic flow - Pressure                   | 310 l/min - 350 bar                                 |    |
| Tank capacities                             |                                                     |    |
| Engine oil                                  | 21                                                  |    |
| Hydraulic oil                               | 570                                                 |    |
| Fuel tank                                   | 600 l                                               |    |
| Noise and vibration                         |                                                     |    |
| Noise at driving position (LpA)             | 80 dB                                               |    |
| Noise to environment (LwA)                  | 107 dB                                              |    |
| Vibration on hands/arms                     | < 0 m/s²                                            |    |
| Miscellaneous                               |                                                     |    |
| Safety cab homologation                     | ROPS - FOPS level 2 cab                             |    |
| Controls                                    | JSM                                                 |    |
| Attachment recognition system (E-Reco)      | Standard                                            |    |
|                                             |                                                     |    |