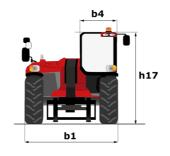

## **MHT-X 12330**

|                                             | мнт-х 12330 Created on April 28, 2024 at 6:12:19 PM | UT |
|---------------------------------------------|-----------------------------------------------------|----|
| Capacities                                  | Metric                                              |    |
| Max. capacity                               | 33000 kg                                            |    |
| Load center of gravity                      | c 1200 mm                                           |    |
| Max. lifting height                         | 11.92 m                                             |    |
| Max. outreach                               | 6.60 m                                              |    |
| Weight and dimensions                       |                                                     |    |
| Overall length                              | l1 10.77 m                                          |    |
| Unladen weight (with forks)                 | 49000 kg                                            |    |
| Ground clearance                            | m4 0.59 m                                           |    |
| Wheelbase                                   | y 4.90 m                                            |    |
| Length to face of forks                     | l2 8.37 m                                           |    |
| Overall width                               | b1 2.98 m                                           |    |
| Overall height                              | h17 3.60 m                                          |    |
| Overall cab width                           | b4 0.97 m                                           |    |
| Tilt-down angle                             | a5 100 °                                            |    |
| Tilt-up angle                               | a4 10 °                                             |    |
| External turning radius (over tyres)        | Wa1 7.42 m                                          |    |
| Outer turning radius (with forks)           | b15 9.33 m                                          |    |
| Forks length / width / section              | I / e / s 2400 mm x 250 mm / 110 mm                 |    |
| Frame leveling corrector                    | a9 6°                                               |    |
| Wheels                                      |                                                     |    |
| Standard tires                              | 21.00 R35                                           |    |
| Number of front wheels / rear wheels        | 2/2                                                 |    |
| Drive wheels (front / rear)                 | 2/2                                                 |    |
| Steering mode                               | 2 wheel steer, 4 wheel steer, Crab mode             |    |
| Engine                                      |                                                     |    |
| Engine brand                                | Deutz                                               |    |
| Engine norm                                 | Stage III / Tier 3                                  |    |
| Engine model                                | TCD 6.1 L6                                          |    |
| Number of cylinders / Capacity of cylinders | 6 - 6100 cm <sup>3</sup>                            |    |
| I.C. Engine power rating / Power            | 245 Hp / 180 kW                                     |    |
| Max. torque / Engine rotation               | 1000 Nm@1450 rpm                                    |    |
| Engine cooling system                       | Water                                               |    |
| Number of batteries                         | 2                                                   |    |
| Battery voltage                             | 12 V                                                |    |
| Drawbar pull                                | 28400 daN                                           |    |
| Transmission                                |                                                     |    |
| Transmission type                           | Hydrostatic with Powershift                         |    |
| Number of gears (forward / reverse)         | 3/3                                                 |    |
| Max. travel speed                           | 25 km/h                                             |    |
| Parking brake                               | Automatic negative parking brake                    |    |
| -                                           | Oil-immersed multi-discs braking on front & re      | ar |
| Service brake                               | axles                                               | ai |
| Hydraulics                                  |                                                     |    |
| Hydraulic pump type                         | Variable displacement pump                          |    |
| Hydraulic flow - Pressure                   | 310 l/min - 350 bar                                 |    |
| Tank capacities                             |                                                     |    |
| Engine oil                                  | 21                                                  |    |
| Hydraulic oil                               | 570                                                 |    |
| Fuel tank                                   | 600 l                                               |    |
| Noise and vibration                         |                                                     |    |
| Noise at driving position (LpA)             | 80 dB                                               |    |
| Noise to environment (LwA)                  | 107 dB                                              |    |
| Vibration on hands/arms                     | < 0 m/s²                                            |    |
| Miscellaneous                               |                                                     |    |
| Safety cab homologation                     | ROPS - FOPS level 2 cab                             |    |
| Controls                                    | JSM                                                 |    |
| Attachment recognition system (E-Reco)      | Standard                                            |    |
|                                             |                                                     |    |