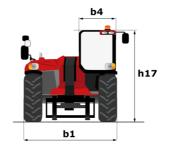

## **MHT-X 12330**

|                                             | <b>MHT-X 12330</b> Created on May 20, 2024 at 12:46:43 |
|---------------------------------------------|--------------------------------------------------------|
| Capacities                                  | Metric                                                 |
| Max. capacity                               | 33000 kg                                               |
| _oad center of gravity                      | c 1200 mm                                              |
| Max. lifting height                         | 11.92 m                                                |
| Max. outreach                               | 6.60 m                                                 |
| Weight and dimensions                       |                                                        |
| Overall length                              | l1 10.77 m                                             |
| Unladen weight (with forks)                 | 49000 kg                                               |
| Ground clearance                            | m4 0.59 m                                              |
| Wheelbase                                   | y 4.90 m                                               |
| Length to face of forks                     | l2 8.37 m                                              |
| Overall width                               | b1 2.98 m                                              |
| Overall height                              | h17 3.60 m                                             |
| Overall cab width                           | b4 0.97 m                                              |
| Tilt-down angle                             | a5 100 °                                               |
| Tilt-up angle                               | a4 10 °                                                |
| External turning radius (over tyres)        | Wa1 7.42 m                                             |
| Outer turning radius (with forks)           | b15 9.33 m                                             |
| Forks length / width / section              | I / e / s 2400 mm x 250 mm / 110 mm                    |
| Frame leveling corrector                    | a9 6°                                                  |
| Wheels                                      |                                                        |
| Standard tires                              | 21.00 R35                                              |
| Number of front wheels / rear wheels        | 2/2                                                    |
| Drive wheels (front / rear)                 | 2/2                                                    |
| Steering mode                               | 2 wheel steer, 4 wheel steer, Crab mo                  |
| Engine                                      |                                                        |
|                                             | Deutz                                                  |
| Engine brand                                |                                                        |
| Engine norm                                 | Stage III / Tier 3<br>TCD 6.1 L6                       |
| Engine model                                |                                                        |
| Number of cylinders / Capacity of cylinders | 6 - 6100 cm <sup>3</sup>                               |
| I.C. Engine power rating / Power            | 245 Hp / 180 kW                                        |
| Max. torque / Engine rotation               | 1000 Nm@1450 rpm                                       |
| Engine cooling system                       | Water                                                  |
| Number of batteries                         | 2                                                      |
| Battery voltage                             | 12 V                                                   |
| Drawbar pull                                | 28400 daN                                              |
| Transmission                                |                                                        |
| Transmission type                           | Hydrostatic with Powershift                            |
| Number of gears (forward / reverse)         | 3/3                                                    |
| Max. travel speed                           | 25 km/h                                                |
| Parking brake                               | Automatic negative parking brake                       |
| Service brake                               | Oil-immersed multi-discs braking on from<br>axles      |
| Hydraulics                                  |                                                        |
| Hydraulic pump type                         | Variable displacement pump                             |
| Hydraulic flow - Pressure                   | 310 l/min - 350 bar                                    |
| Tank capacities                             |                                                        |
| Engine oil                                  | 21                                                     |
| Hydraulic oil                               | 570                                                    |
| Fuel tank                                   | 600 I                                                  |
| Noise and vibration                         |                                                        |
| Noise at driving position (LpA)             | 80 dB                                                  |
| Noise to environment (LwA)                  | 107 dB                                                 |
| Vibration on hands/arms                     | < 2.50 m/s <sup>2</sup>                                |
| Miscellaneous                               | \$ 2.30 10/3                                           |
| Safety cab homologation                     | ROPS - FOPS level 2 cab                                |
| Controls                                    | JSM                                                    |
| Attachment recognition system (E-Reco)      | Standard                                               |
|                                             | Sidiudu                                                |