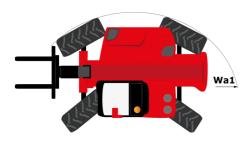

## **MHT-X 12330**

|                                             | <b>MHT-X 12330</b> Created on May 20, 2024 at 12:46:43 |
|---------------------------------------------|--------------------------------------------------------|
| Capacities                                  | Metric                                                 |
| Max. capacity                               | 33000 kg                                               |
| _oad center of gravity                      | c 1200 mm                                              |
| Max. lifting height                         | 11.92 m                                                |
| Max. outreach                               | 6.60 m                                                 |
| Weight and dimensions                       |                                                        |
| Overall length                              | l1 10.77 m                                             |
| Unladen weight (with forks)                 | 49000 kg                                               |
| Ground clearance                            | m4 0.59 m                                              |
| Wheelbase                                   | y 4.90 m                                               |
| Length to face of forks                     | l2 8.37 m                                              |
| Overall width                               | b1 2.98 m                                              |
| Overall height                              | h17 3.60 m                                             |
| Overall cab width                           | b4 0.97 m                                              |
| Tilt-down angle                             | a5 100 °                                               |
| Tilt-up angle                               | a4 10 °                                                |
| External turning radius (over tyres)        | Wa1 7.42 m                                             |
| Outer turning radius (with forks)           | b15 9.33 m                                             |
| Forks length / width / section              | I / e / s 2400 mm x 250 mm / 110 mm                    |
| Frame leveling corrector                    | a9 6°                                                  |
| Wheels                                      |                                                        |
| Standard tires                              | 21.00 R35                                              |
| Number of front wheels / rear wheels        | 2/2                                                    |
| Drive wheels (front / rear)                 | 2/2                                                    |
| Steering mode                               | 2 wheel steer, 4 wheel steer, Crab mo                  |
| Engine                                      |                                                        |
|                                             | Deutz                                                  |
| Engine brand                                |                                                        |
| Engine norm                                 | Stage III / Tier 3<br>TCD 6.1 L6                       |
| Engine model                                |                                                        |
| Number of cylinders / Capacity of cylinders | 6 - 6100 cm <sup>3</sup>                               |
| I.C. Engine power rating / Power            | 245 Hp / 180 kW                                        |
| Max. torque / Engine rotation               | 1000 Nm@1450 rpm                                       |
| Engine cooling system                       | Water                                                  |
| Number of batteries                         | 2                                                      |
| Battery voltage                             | 12 V                                                   |
| Drawbar pull                                | 28400 daN                                              |
| Transmission                                |                                                        |
| Transmission type                           | Hydrostatic with Powershift                            |
| Number of gears (forward / reverse)         | 3/3                                                    |
| Max. travel speed                           | 25 km/h                                                |
| Parking brake                               | Automatic negative parking brake                       |
| Service brake                               | Oil-immersed multi-discs braking on from<br>axles      |
| Hydraulics                                  |                                                        |
| Hydraulic pump type                         | Variable displacement pump                             |
| Hydraulic flow - Pressure                   | 310 l/min - 350 bar                                    |
| Tank capacities                             |                                                        |
| Engine oil                                  | 21                                                     |
| Hydraulic oil                               | 570                                                    |
| Fuel tank                                   | 600 I                                                  |
| Noise and vibration                         |                                                        |
| Noise at driving position (LpA)             | 80 dB                                                  |
| Noise to environment (LwA)                  | 107 dB                                                 |
| Vibration on hands/arms                     | < 2.50 m/s <sup>2</sup>                                |
| Miscellaneous                               | \$ 2.30 10/3                                           |
| Safety cab homologation                     | ROPS - FOPS level 2 cab                                |
| Controls                                    | JSM                                                    |
| Attachment recognition system (E-Reco)      | Standard                                               |
|                                             | Sidiudu                                                |