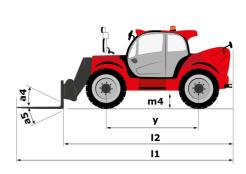

## **MHT-X 12330**

|                                             | <b>MHT-X 12330</b> Created on May 20, 2024 at 12:46:43 |
|---------------------------------------------|--------------------------------------------------------|
| Capacities                                  | Metric                                                 |
| Max. capacity                               | 33000 kg                                               |
| _oad center of gravity                      | c 1200 mm                                              |
| Max. lifting height                         | 11.92 m                                                |
| Max. outreach                               | 6.60 m                                                 |
| Weight and dimensions                       |                                                        |
| Overall length                              | l1 10.77 m                                             |
| Unladen weight (with forks)                 | 49000 kg                                               |
| Ground clearance                            | m4 0.59 m                                              |
| Wheelbase                                   | y 4.90 m                                               |
| Length to face of forks                     | l2 8.37 m                                              |
| Overall width                               | b1 2.98 m                                              |
| Overall height                              | h17 3.60 m                                             |
| Overall cab width                           | b4 0.97 m                                              |
| Tilt-down angle                             | a5 100 °                                               |
| Tilt-up angle                               | a4 10 °                                                |
| External turning radius (over tyres)        | Wa1 7.42 m                                             |
| Outer turning radius (with forks)           | b15 9.33 m                                             |
| Forks length / width / section              | I / e / s 2400 mm x 250 mm / 110 mm                    |
| Frame leveling corrector                    | a9 6°                                                  |
| Wheels                                      |                                                        |
| Standard tires                              | 21.00 R35                                              |
| Number of front wheels / rear wheels        | 2/2                                                    |
| Drive wheels (front / rear)                 | 2/2                                                    |
| Steering mode                               | 2 wheel steer, 4 wheel steer, Crab mo                  |
| Engine                                      |                                                        |
|                                             | Deutz                                                  |
| Engine brand                                |                                                        |
| Engine norm                                 | Stage III / Tier 3<br>TCD 6.1 L6                       |
| Engine model                                |                                                        |
| Number of cylinders / Capacity of cylinders | 6 - 6100 cm <sup>3</sup>                               |
| I.C. Engine power rating / Power            | 245 Hp / 180 kW                                        |
| Max. torque / Engine rotation               | 1000 Nm@1450 rpm                                       |
| Engine cooling system                       | Water                                                  |
| Number of batteries                         | 2                                                      |
| Battery voltage                             | 12 V                                                   |
| Drawbar pull                                | 28400 daN                                              |
| Transmission                                |                                                        |
| Transmission type                           | Hydrostatic with Powershift                            |
| Number of gears (forward / reverse)         | 3/3                                                    |
| Max. travel speed                           | 25 km/h                                                |
| Parking brake                               | Automatic negative parking brake                       |
| Service brake                               | Oil-immersed multi-discs braking on from<br>axles      |
| Hydraulics                                  |                                                        |
| Hydraulic pump type                         | Variable displacement pump                             |
| Hydraulic flow - Pressure                   | 310 l/min - 350 bar                                    |
| Tank capacities                             |                                                        |
| Engine oil                                  | 21                                                     |
| Hydraulic oil                               | 570                                                    |
| Fuel tank                                   | 600 I                                                  |
| Noise and vibration                         |                                                        |
| Noise at driving position (LpA)             | 80 dB                                                  |
| Noise to environment (LwA)                  | 107 dB                                                 |
| Vibration on hands/arms                     | < 2.50 m/s <sup>2</sup>                                |
| Miscellaneous                               | \$ 2.30 10/3                                           |
| Safety cab homologation                     | ROPS - FOPS level 2 cab                                |
| Controls                                    | JSM                                                    |
| Attachment recognition system (E-Reco)      | Standard                                               |
|                                             | Sidiudu                                                |