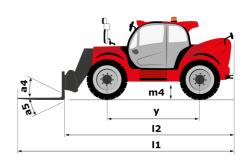

## **MHT-X 12330**

|                                                                         | <b>МНТ-Х 12330</b> С | reated on May 20, 2024 at 5:24:16 PM U                    |
|-------------------------------------------------------------------------|----------------------|-----------------------------------------------------------|
| Capacities                                                              |                      | Metric                                                    |
| Max. capacity                                                           |                      | 33000 kg                                                  |
| Load center of gravity                                                  | С                    | 1200 mm                                                   |
| Max. lifting height                                                     |                      | 11.92 m                                                   |
| Max. outreach                                                           |                      | 6.60 m                                                    |
| Weight and dimensions                                                   |                      | 0.00 III                                                  |
|                                                                         | I1                   | 10.77 m                                                   |
| Overall length                                                          | "                    |                                                           |
| Unladen weight (with forks)                                             | 4                    | 49000 kg                                                  |
| Ground clearance                                                        | m4                   | 0.59 m                                                    |
| Wheelbase                                                               | у                    | 4.90 m                                                    |
| Length to face of forks                                                 | I2                   | 8.37 m                                                    |
| Overall width                                                           | b1                   | 2.98 m                                                    |
| Overall height                                                          | h17                  | 3.60 m                                                    |
| Overall cab width                                                       | b4                   | 0.97 m                                                    |
| Tilt-down angle                                                         | a5                   | 100 °                                                     |
| Tilt-up angle                                                           | a4                   | 10 °                                                      |
| External turning radius (over tyres)                                    | Wa1                  | 7.42 m                                                    |
| Outer turning radius (with forks)                                       | b15                  | 9.33 m                                                    |
| Forks length / width / section                                          | I/e/s                | 2400 mm x 250 mm / 110 mm                                 |
| Frame leveling corrector                                                | a9                   | 6 °                                                       |
| Wheels                                                                  | u,                   |                                                           |
| Standard tires                                                          |                      | 21.00 R35                                                 |
|                                                                         |                      |                                                           |
| Number of front wheels / rear wheels                                    |                      | 2/2                                                       |
| Drive wheels (front / rear)                                             |                      | 2/2                                                       |
| Steering mode                                                           |                      | 2 wheel steer, 4 wheel steer, Crab mode                   |
| Engine                                                                  |                      |                                                           |
| Engine brand                                                            |                      | Deutz                                                     |
| Engine norm                                                             |                      | Stage III / Tier 3                                        |
| Engine model                                                            |                      | TCD 6.1 L6                                                |
| Number of cylinders / Capacity of cylinders                             |                      | 6 - 6100 cm³                                              |
| I.C. Engine power rating / Power                                        |                      | 245 Hp / 180 kW                                           |
| Max. torque / Engine rotation                                           |                      | 1000 Nm@1450 rpm                                          |
| Engine cooling system                                                   |                      | Water                                                     |
| Number of batteries                                                     |                      | 2                                                         |
| Battery voltage                                                         |                      | 12 V                                                      |
| Drawbar pull                                                            |                      | 28400 daN                                                 |
| Transmission                                                            |                      | 25 155 dail                                               |
| Transmission type                                                       |                      | Hydrostatic with Powershift                               |
|                                                                         |                      |                                                           |
| Number of gears (forward / reverse)                                     |                      | 3 / 3                                                     |
| Max. travel speed                                                       |                      | 25 km/h                                                   |
| Parking brake                                                           |                      | Automatic negative parking brake                          |
| Service brake                                                           |                      | Oil-immersed multi-discs braking on front & rear<br>axles |
| Hydraulics                                                              |                      |                                                           |
| Hydraulic pump type                                                     |                      | Variable displacement pump                                |
| Hydraulic flow - Pressure                                               |                      | 310 l/min - 350 bar                                       |
| Tank capacities                                                         |                      |                                                           |
| Engine oil                                                              |                      | 21                                                        |
| Hydraulic oil                                                           |                      | 570 I                                                     |
| Fuel tank                                                               |                      | 600 I                                                     |
| Noise and vibration                                                     |                      | 0001                                                      |
|                                                                         |                      | 80 dB                                                     |
| Noise at driving position (LpA)                                         |                      |                                                           |
| Noise to environment (LwA)                                              |                      | 107 dB                                                    |
| Vibration on hands/arms                                                 |                      | < 2.50 m/s²                                               |
| Miscellaneous                                                           |                      |                                                           |
|                                                                         |                      |                                                           |
|                                                                         |                      | ROPS - FOPS level 2 cab                                   |
| Safety cab homologation Controls Attachment recognition system (E-Reco) |                      | ROPS - FOPS level 2 cab<br>JSM<br>Standard                |

## MHT-X 12330 - Dimensional drawing