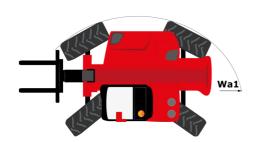

## **MHT-X 12330**

|                                                                         | <b>МНТ-Х 12330</b> С | reated on May 20, 2024 at 5:24:16 PM U                    |
|-------------------------------------------------------------------------|----------------------|-----------------------------------------------------------|
| Capacities                                                              |                      | Metric                                                    |
| Max. capacity                                                           |                      | 33000 kg                                                  |
| Load center of gravity                                                  | С                    | 1200 mm                                                   |
| Max. lifting height                                                     |                      | 11.92 m                                                   |
| Max. outreach                                                           |                      | 6.60 m                                                    |
| Weight and dimensions                                                   |                      | 0.00 III                                                  |
|                                                                         | I1                   | 10.77 m                                                   |
| Overall length                                                          | "                    |                                                           |
| Unladen weight (with forks)                                             | 4                    | 49000 kg                                                  |
| Ground clearance                                                        | m4                   | 0.59 m                                                    |
| Wheelbase                                                               | у                    | 4.90 m                                                    |
| Length to face of forks                                                 | I2                   | 8.37 m                                                    |
| Overall width                                                           | b1                   | 2.98 m                                                    |
| Overall height                                                          | h17                  | 3.60 m                                                    |
| Overall cab width                                                       | b4                   | 0.97 m                                                    |
| Tilt-down angle                                                         | a5                   | 100 °                                                     |
| Tilt-up angle                                                           | a4                   | 10 °                                                      |
| External turning radius (over tyres)                                    | Wa1                  | 7.42 m                                                    |
| Outer turning radius (with forks)                                       | b15                  | 9.33 m                                                    |
| Forks length / width / section                                          | I/e/s                | 2400 mm x 250 mm / 110 mm                                 |
| Frame leveling corrector                                                | a9                   | 6 °                                                       |
| Wheels                                                                  | u,                   |                                                           |
| Standard tires                                                          |                      | 21.00 R35                                                 |
|                                                                         |                      |                                                           |
| Number of front wheels / rear wheels                                    |                      | 2/2                                                       |
| Drive wheels (front / rear)                                             |                      | 2/2                                                       |
| Steering mode                                                           |                      | 2 wheel steer, 4 wheel steer, Crab mode                   |
| Engine                                                                  |                      |                                                           |
| Engine brand                                                            |                      | Deutz                                                     |
| Engine norm                                                             |                      | Stage III / Tier 3                                        |
| Engine model                                                            |                      | TCD 6.1 L6                                                |
| Number of cylinders / Capacity of cylinders                             |                      | 6 - 6100 cm³                                              |
| I.C. Engine power rating / Power                                        |                      | 245 Hp / 180 kW                                           |
| Max. torque / Engine rotation                                           |                      | 1000 Nm@1450 rpm                                          |
| Engine cooling system                                                   |                      | Water                                                     |
| Number of batteries                                                     |                      | 2                                                         |
| Battery voltage                                                         |                      | 12 V                                                      |
| Drawbar pull                                                            |                      | 28400 daN                                                 |
| Transmission                                                            |                      | 25 155 dail                                               |
| Transmission type                                                       |                      | Hydrostatic with Powershift                               |
|                                                                         |                      |                                                           |
| Number of gears (forward / reverse)                                     |                      | 3 / 3                                                     |
| Max. travel speed                                                       |                      | 25 km/h                                                   |
| Parking brake                                                           |                      | Automatic negative parking brake                          |
| Service brake                                                           |                      | Oil-immersed multi-discs braking on front & rear<br>axles |
| Hydraulics                                                              |                      |                                                           |
| Hydraulic pump type                                                     |                      | Variable displacement pump                                |
| Hydraulic flow - Pressure                                               |                      | 310 l/min - 350 bar                                       |
| Tank capacities                                                         |                      |                                                           |
| Engine oil                                                              |                      | 21                                                        |
| Hydraulic oil                                                           |                      | 570 I                                                     |
| Fuel tank                                                               |                      | 600 I                                                     |
| Noise and vibration                                                     |                      | 0001                                                      |
|                                                                         |                      | 80 dB                                                     |
| Noise at driving position (LpA)                                         |                      |                                                           |
| Noise to environment (LwA)                                              |                      | 107 dB                                                    |
| Vibration on hands/arms                                                 |                      | < 2.50 m/s²                                               |
| Miscellaneous                                                           |                      |                                                           |
|                                                                         |                      |                                                           |
|                                                                         |                      | ROPS - FOPS level 2 cab                                   |
| Safety cab homologation Controls Attachment recognition system (E-Reco) |                      | ROPS - FOPS level 2 cab<br>JSM<br>Standard                |

## MHT-X 12330 - Dimensional drawing