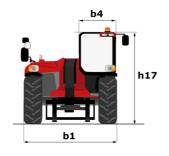

## **MHT-X 12330**

|                                                                         | <b>МНТ-Х 12330</b> С | reated on May 20, 2024 at 5:24:16 PM U                    |
|-------------------------------------------------------------------------|----------------------|-----------------------------------------------------------|
| Capacities                                                              |                      | Metric                                                    |
| Max. capacity                                                           |                      | 33000 kg                                                  |
| Load center of gravity                                                  | С                    | 1200 mm                                                   |
| Max. lifting height                                                     |                      | 11.92 m                                                   |
| Max. outreach                                                           |                      | 6.60 m                                                    |
| Weight and dimensions                                                   |                      | 0.00 III                                                  |
|                                                                         | I1                   | 10.77 m                                                   |
| Overall length                                                          | "                    |                                                           |
| Unladen weight (with forks)                                             | 4                    | 49000 kg                                                  |
| Ground clearance                                                        | m4                   | 0.59 m                                                    |
| Wheelbase                                                               | у                    | 4.90 m                                                    |
| Length to face of forks                                                 | I2                   | 8.37 m                                                    |
| Overall width                                                           | b1                   | 2.98 m                                                    |
| Overall height                                                          | h17                  | 3.60 m                                                    |
| Overall cab width                                                       | b4                   | 0.97 m                                                    |
| Tilt-down angle                                                         | a5                   | 100 °                                                     |
| Tilt-up angle                                                           | a4                   | 10 °                                                      |
| External turning radius (over tyres)                                    | Wa1                  | 7.42 m                                                    |
| Outer turning radius (with forks)                                       | b15                  | 9.33 m                                                    |
| Forks length / width / section                                          | I/e/s                | 2400 mm x 250 mm / 110 mm                                 |
| Frame leveling corrector                                                | a9                   | 6 °                                                       |
| Wheels                                                                  | u,                   |                                                           |
| Standard tires                                                          |                      | 21.00 R35                                                 |
|                                                                         |                      |                                                           |
| Number of front wheels / rear wheels                                    |                      | 2/2                                                       |
| Drive wheels (front / rear)                                             |                      | 2/2                                                       |
| Steering mode                                                           |                      | 2 wheel steer, 4 wheel steer, Crab mode                   |
| Engine                                                                  |                      |                                                           |
| Engine brand                                                            |                      | Deutz                                                     |
| Engine norm                                                             |                      | Stage III / Tier 3                                        |
| Engine model                                                            |                      | TCD 6.1 L6                                                |
| Number of cylinders / Capacity of cylinders                             |                      | 6 - 6100 cm³                                              |
| I.C. Engine power rating / Power                                        |                      | 245 Hp / 180 kW                                           |
| Max. torque / Engine rotation                                           |                      | 1000 Nm@1450 rpm                                          |
| Engine cooling system                                                   |                      | Water                                                     |
| Number of batteries                                                     |                      | 2                                                         |
| Battery voltage                                                         |                      | 12 V                                                      |
| Drawbar pull                                                            |                      | 28400 daN                                                 |
| Transmission                                                            |                      | 25 155 dail                                               |
| Transmission type                                                       |                      | Hydrostatic with Powershift                               |
|                                                                         |                      |                                                           |
| Number of gears (forward / reverse)                                     |                      | 3 / 3                                                     |
| Max. travel speed                                                       |                      | 25 km/h                                                   |
| Parking brake                                                           |                      | Automatic negative parking brake                          |
| Service brake                                                           |                      | Oil-immersed multi-discs braking on front & rear<br>axles |
| Hydraulics                                                              |                      |                                                           |
| Hydraulic pump type                                                     |                      | Variable displacement pump                                |
| Hydraulic flow - Pressure                                               |                      | 310 l/min - 350 bar                                       |
| Tank capacities                                                         |                      |                                                           |
| Engine oil                                                              |                      | 21                                                        |
| Hydraulic oil                                                           |                      | 570 I                                                     |
| Fuel tank                                                               |                      | 600 I                                                     |
| Noise and vibration                                                     |                      | 0001                                                      |
|                                                                         |                      | 80 dB                                                     |
| Noise at driving position (LpA)                                         |                      |                                                           |
| Noise to environment (LwA)                                              |                      | 107 dB                                                    |
| Vibration on hands/arms                                                 |                      | < 2.50 m/s²                                               |
| Miscellaneous                                                           |                      |                                                           |
|                                                                         |                      |                                                           |
|                                                                         |                      | ROPS - FOPS level 2 cab                                   |
| Safety cab homologation Controls Attachment recognition system (E-Reco) |                      | ROPS - FOPS level 2 cab<br>JSM<br>Standard                |

## MHT-X 12330 - Dimensional drawing