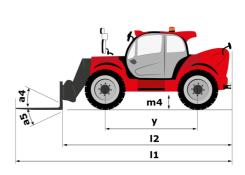

## **MHT-X 12330**

|                                             | MH1-X 12330 Creat | eu uli May 4, 2024 al 10.12.30 PM Ul                   |
|---------------------------------------------|-------------------|--------------------------------------------------------|
| Capacities                                  |                   | Metric                                                 |
| Max. capacity                               |                   | 33000 kg                                               |
| Load center of gravity                      | С                 | 1200 mm                                                |
| Max. lifting height                         |                   | 11.92 m                                                |
| Max. outreach                               |                   | 6.60 m                                                 |
| Weight and dimensions                       |                   |                                                        |
| Overall length                              | 11                | 10.77 m                                                |
| Unladen weight (with forks)                 |                   | 49000 kg                                               |
| Ground clearance                            | m4                | 0.59 m                                                 |
| Wheelbase                                   | у                 | 4.90 m                                                 |
| Length to face of forks                     | 12                | 8.37 m                                                 |
| Overall width                               | b1                | 2.98 m                                                 |
| Overall height                              | h17               | 3.60 m                                                 |
| Overall cab width                           | b4                | 0.97 m                                                 |
| Tilt-down angle                             | а5                | 100 °                                                  |
| Tilt-up angle                               | a4                | 10 °                                                   |
| External turning radius (over tyres)        | Wa1               | 7.42 m                                                 |
| Outer turning radius (with forks)           | b15               | 9.33 m                                                 |
| Forks length / width / section              | l / e / s         | 2400 mm x 250 mm / 110 mm                              |
| Frame leveling corrector                    | a9                | 6 °                                                    |
| Wheels                                      |                   |                                                        |
| Standard tires                              |                   | 21.00 R35                                              |
| Number of front wheels / rear wheels        |                   | 2/2                                                    |
| Drive wheels (front / rear)                 |                   | 2/2                                                    |
| Steering mode                               |                   | 2 wheel steer, 4 wheel steer, Crab mode                |
| Engine                                      |                   |                                                        |
| Engine brand                                |                   | Deutz                                                  |
| Engine norm                                 |                   | Stage III / Tier 3                                     |
| Engine model                                |                   | TCD 6.1 L6                                             |
| Number of cylinders / Capacity of cylinders |                   | 6 - 6100 cm³                                           |
| I.C. Engine power rating / Power            |                   | 245 Hp / 180 kW                                        |
| Max. torque / Engine rotation               |                   | 1000 Nm@1450 rpm                                       |
| Engine cooling system                       |                   | Water                                                  |
| Number of batteries                         |                   | 2                                                      |
| Battery voltage                             |                   | 12 V                                                   |
| Drawbar pull                                |                   | 28400 daN                                              |
| Transmission                                |                   |                                                        |
| Transmission type                           |                   | Hydrostatic with Powershift                            |
| Number of gears (forward / reverse)         |                   | 3 / 3                                                  |
| Max. travel speed                           |                   | 25 km/h                                                |
| Parking brake                               |                   | Automatic negative parking brake                       |
| Service brake                               |                   | Oil-immersed multi-discs braking on front & rear axles |
| Hydraulics                                  |                   | dxies                                                  |
| Hydraulic pump type                         |                   | Variable displacement pump                             |
| Hydraulic flow - Pressure                   |                   | 310 l/min - 350 bar                                    |
| Tank capacities                             |                   |                                                        |
| Engine oil                                  |                   | 21                                                     |
| Hydraulic oil                               |                   | 570 I                                                  |
| Fuel tank                                   |                   | 600 I                                                  |
| Noise and vibration                         |                   |                                                        |
| Noise at driving position (LpA)             |                   | 80 dB                                                  |
| Noise to environment (LwA)                  |                   | 107 dB                                                 |
| Vibration on hands/arms                     |                   | < 0 m/s <sup>2</sup>                                   |
| Miscellaneous                               |                   |                                                        |
| Safety cab homologation                     |                   | ROPS - FOPS level 2 cab                                |
| Controls                                    |                   | JSM                                                    |
| Attachment recognition system (E-Reco)      |                   | Standard                                               |
|                                             |                   |                                                        |

## MHT-X 12330 - Dimensional drawing

Head Office B.P. 249 - 430 rue de l'Aubinière 44150 Ancenis Cedex - France Tel: +33 (0)2 40 09 10 11 - Fax: +33 (0)2 40 09 10 97 www.manitou.com

This publication provides a description of the configuration versions and options for Manitou products, which may differ for equipment. The equipment presented in this brochure may be part of a series, as an option, or it may not be available, depending on the versions. Manitou reserves the right, at any time and without notice, to amend the specifications described and represented. The specifications provided do not bind the manufacturer. For more details, please contact your Manitou agent. This is not a contractually binding document. The presentation of the products is not contractually binding. List of specifications non-exhaustive. The logos as well as the visual identity of the company are owned by Manitou and cannot be used without authorisation. All rights reserved. The photos and diagrams contained in this brochure are only provided for consultation and information purposes.