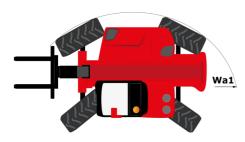

## **MHT-X 12330**

|                                             | MH1-X 12330 Creat | eu uli May 4, 2024 al 10.12.30 PM Ul                   |
|---------------------------------------------|-------------------|--------------------------------------------------------|
| Capacities                                  |                   | Metric                                                 |
| Max. capacity                               |                   | 33000 kg                                               |
| Load center of gravity                      | С                 | 1200 mm                                                |
| Max. lifting height                         |                   | 11.92 m                                                |
| Max. outreach                               |                   | 6.60 m                                                 |
| Weight and dimensions                       |                   |                                                        |
| Overall length                              | 11                | 10.77 m                                                |
| Unladen weight (with forks)                 |                   | 49000 kg                                               |
| Ground clearance                            | m4                | 0.59 m                                                 |
| Wheelbase                                   | у                 | 4.90 m                                                 |
| Length to face of forks                     | 12                | 8.37 m                                                 |
| Overall width                               | b1                | 2.98 m                                                 |
| Overall height                              | h17               | 3.60 m                                                 |
| Overall cab width                           | b4                | 0.97 m                                                 |
| Tilt-down angle                             | а5                | 100 °                                                  |
| Tilt-up angle                               | a4                | 10 °                                                   |
| External turning radius (over tyres)        | Wa1               | 7.42 m                                                 |
| Outer turning radius (with forks)           | b15               | 9.33 m                                                 |
| Forks length / width / section              | l / e / s         | 2400 mm x 250 mm / 110 mm                              |
| Frame leveling corrector                    | a9                | 6 °                                                    |
| Wheels                                      |                   |                                                        |
| Standard tires                              |                   | 21.00 R35                                              |
| Number of front wheels / rear wheels        |                   | 2/2                                                    |
| Drive wheels (front / rear)                 |                   | 2/2                                                    |
| Steering mode                               |                   | 2 wheel steer, 4 wheel steer, Crab mode                |
| Engine                                      |                   |                                                        |
| Engine brand                                |                   | Deutz                                                  |
| Engine norm                                 |                   | Stage III / Tier 3                                     |
| Engine model                                |                   | TCD 6.1 L6                                             |
| Number of cylinders / Capacity of cylinders |                   | 6 - 6100 cm³                                           |
| I.C. Engine power rating / Power            |                   | 245 Hp / 180 kW                                        |
| Max. torque / Engine rotation               |                   | 1000 Nm@1450 rpm                                       |
| Engine cooling system                       |                   | Water                                                  |
| Number of batteries                         |                   | 2                                                      |
| Battery voltage                             |                   | 12 V                                                   |
| Drawbar pull                                |                   | 28400 daN                                              |
| Transmission                                |                   |                                                        |
| Transmission type                           |                   | Hydrostatic with Powershift                            |
| Number of gears (forward / reverse)         |                   | 3 / 3                                                  |
| Max. travel speed                           |                   | 25 km/h                                                |
| Parking brake                               |                   | Automatic negative parking brake                       |
| Service brake                               |                   | Oil-immersed multi-discs braking on front & rear axles |
| Hydraulics                                  |                   | dxies                                                  |
| Hydraulic pump type                         |                   | Variable displacement pump                             |
| Hydraulic flow - Pressure                   |                   | 310 l/min - 350 bar                                    |
| Tank capacities                             |                   |                                                        |
| Engine oil                                  |                   | 21                                                     |
| Hydraulic oil                               |                   | 570 I                                                  |
| Fuel tank                                   |                   | 600 I                                                  |
| Noise and vibration                         |                   |                                                        |
| Noise at driving position (LpA)             |                   | 80 dB                                                  |
| Noise to environment (LwA)                  |                   | 107 dB                                                 |
| Vibration on hands/arms                     |                   | < 0 m/s <sup>2</sup>                                   |
| Miscellaneous                               |                   |                                                        |
| Safety cab homologation                     |                   | ROPS - FOPS level 2 cab                                |
| Controls                                    |                   | JSM                                                    |
| Attachment recognition system (E-Reco)      |                   | Standard                                               |
|                                             |                   |                                                        |

## MHT-X 12330 - Dimensional drawing

Head Office B.P. 249 - 430 rue de l'Aubinière 44150 Ancenis Cedex - France Tel: +33 (0)2 40 09 10 11 - Fax: +33 (0)2 40 09 10 97 www.manitou.com

This publication provides a description of the configuration versions and options for Manitou products, which may differ for equipment. The equipment presented in this brochure may be part of a series, as an option, or it may not be available, depending on the versions. Manitou reserves the right, at any time and without notice, to amend the specifications described and represented. The specifications provided do not bind the manufacturer. For more details, please contact your Manitou agent. This is not a contractually binding document. The presentation of the products is not contractually binding. List of specifications non-exhaustive. The logos as well as the visual identity of the company are owned by Manitou and cannot be used without authorisation. All rights reserved. The photos and diagrams contained in this brochure are only provided for consultation and information purposes.