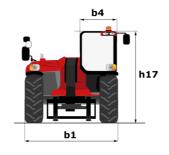

## **MHT-X 12330**

|                                             | MH1-X 12330 Creat | eu uli May 4, 2024 al 10.12.30 PM Ul                   |
|---------------------------------------------|-------------------|--------------------------------------------------------|
| Capacities                                  |                   | Metric                                                 |
| Max. capacity                               |                   | 33000 kg                                               |
| Load center of gravity                      | С                 | 1200 mm                                                |
| Max. lifting height                         |                   | 11.92 m                                                |
| Max. outreach                               |                   | 6.60 m                                                 |
| Weight and dimensions                       |                   |                                                        |
| Overall length                              | 11                | 10.77 m                                                |
| Unladen weight (with forks)                 |                   | 49000 kg                                               |
| Ground clearance                            | m4                | 0.59 m                                                 |
| Wheelbase                                   | у                 | 4.90 m                                                 |
| Length to face of forks                     | 12                | 8.37 m                                                 |
| Overall width                               | b1                | 2.98 m                                                 |
| Overall height                              | h17               | 3.60 m                                                 |
| Overall cab width                           | b4                | 0.97 m                                                 |
| Tilt-down angle                             | а5                | 100 °                                                  |
| Tilt-up angle                               | a4                | 10 °                                                   |
| External turning radius (over tyres)        | Wa1               | 7.42 m                                                 |
| Outer turning radius (with forks)           | b15               | 9.33 m                                                 |
| Forks length / width / section              | l / e / s         | 2400 mm x 250 mm / 110 mm                              |
| Frame leveling corrector                    | a9                | 6 °                                                    |
| Wheels                                      |                   |                                                        |
| Standard tires                              |                   | 21.00 R35                                              |
| Number of front wheels / rear wheels        |                   | 2/2                                                    |
| Drive wheels (front / rear)                 |                   | 2/2                                                    |
| Steering mode                               |                   | 2 wheel steer, 4 wheel steer, Crab mode                |
| Engine                                      |                   |                                                        |
| Engine brand                                |                   | Deutz                                                  |
| Engine norm                                 |                   | Stage III / Tier 3                                     |
| Engine model                                |                   | TCD 6.1 L6                                             |
| Number of cylinders / Capacity of cylinders |                   | 6 - 6100 cm³                                           |
| I.C. Engine power rating / Power            |                   | 245 Hp / 180 kW                                        |
| Max. torque / Engine rotation               |                   | 1000 Nm@1450 rpm                                       |
| Engine cooling system                       |                   | Water                                                  |
| Number of batteries                         |                   | 2                                                      |
| Battery voltage                             |                   | 12 V                                                   |
| Drawbar pull                                |                   | 28400 daN                                              |
| Transmission                                |                   |                                                        |
| Transmission type                           |                   | Hydrostatic with Powershift                            |
| Number of gears (forward / reverse)         |                   | 3 / 3                                                  |
| Max. travel speed                           |                   | 25 km/h                                                |
| Parking brake                               |                   | Automatic negative parking brake                       |
| Service brake                               |                   | Oil-immersed multi-discs braking on front & rear axles |
| Hydraulics                                  |                   | dxies                                                  |
| Hydraulic pump type                         |                   | Variable displacement pump                             |
| Hydraulic flow - Pressure                   |                   | 310 l/min - 350 bar                                    |
| Tank capacities                             |                   |                                                        |
| Engine oil                                  |                   | 21                                                     |
| Hydraulic oil                               |                   | 570 I                                                  |
| Fuel tank                                   |                   | 600 I                                                  |
| Noise and vibration                         |                   |                                                        |
| Noise at driving position (LpA)             |                   | 80 dB                                                  |
| Noise to environment (LwA)                  |                   | 107 dB                                                 |
| Vibration on hands/arms                     |                   | < 0 m/s <sup>2</sup>                                   |
| Miscellaneous                               |                   |                                                        |
| Safety cab homologation                     |                   | ROPS - FOPS level 2 cab                                |
| Controls                                    |                   | JSM                                                    |
| Attachment recognition system (E-Reco)      |                   | Standard                                               |
|                                             |                   |                                                        |

## MHT-X 12330 - Dimensional drawing

Head Office B.P. 249 - 430 rue de l'Aubinière 44150 Ancenis Cedex - France Tel: +33 (0)2 40 09 10 11 - Fax: +33 (0)2 40 09 10 97 www.manitou.com

This publication provides a description of the configuration versions and options for Manitou products, which may differ for equipment. The equipment presented in this brochure may be part of a series, as an option, or it may not be available, depending on the versions. Manitou reserves the right, at any time and without notice, to amend the specifications described and represented. The specifications provided do not bind the manufacturer. For more details, please contact your Manitou agent. This is not a contractually binding document. The presentation of the products is not contractually binding. List of specifications non-exhaustive. The logos as well as the visual identity of the company are owned by Manitou and cannot be used without authorisation. All rights reserved. The photos and diagrams contained in this brochure are only provided for consultation and information purposes.