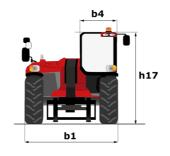

|                                             | мнт-х 12330 Created on 2 May 2024 at 03:25:49   | U  |
|---------------------------------------------|-------------------------------------------------|----|
| Capacities                                  | Metric                                          |    |
| Max. capacity                               | 33000 kg                                        |    |
| Load center of gravity                      | c 1200 mm                                       |    |
| Max. lifting height                         | 11.92 m                                         |    |
| Max. outreach                               | 6.60 m                                          |    |
| Weight and dimensions                       |                                                 |    |
| Overall length                              | l1 10.77 m                                      |    |
| Unladen weight (with forks)                 | 49000 kg                                        |    |
| Ground clearance                            | m4 0.59 m                                       |    |
| Wheelbase                                   | y 4.90 m                                        |    |
| Length to face of forks                     | l2 8.37 m                                       |    |
| Overall width                               | b1 2.98 m                                       |    |
| Overall height                              | h17 3.60 m                                      |    |
| Overall cab width                           | b4 0.97 m                                       |    |
| Tilt-down angle                             | a5 100 °                                        |    |
| Tilt-up angle                               | a4 10 °                                         |    |
| External turning radius (over tyres)        | Wa1 7.42 m                                      |    |
| Outer turning radius (with forks)           | b15 9.33 m                                      |    |
| Forks length / width / section              | l / e / s 2400 mm x 250 mm / 110 mm             |    |
| Frame leveling corrector                    | a9 6°                                           |    |
| Wheels                                      |                                                 |    |
| Standard tires                              | 21.00 R35                                       |    |
| Number of front wheels / rear wheels        | 2/2                                             |    |
| Drive wheels (front / rear)                 | 2/2                                             |    |
| Steering mode                               | 2 wheel steer, 4 wheel steer, Crab mode         |    |
| Engine                                      |                                                 |    |
| Engine brand                                | Deutz                                           |    |
| Engine norm                                 | Stage III / Tier 3                              |    |
| Engine model                                | TCD 6.1 L6                                      |    |
| Number of cylinders / Capacity of cylinders | 6 - 6100 cm <sup>3</sup>                        |    |
| I.C. Engine power rating / Power            | 245 Hp / 180 kW                                 |    |
| Max. torque / Engine rotation               | 1000 Nm@1450 rpm                                |    |
| Engine cooling system                       | Water                                           |    |
| Number of batteries                         | 2                                               |    |
| Battery voltage                             | 12 V                                            |    |
| Drawbar pull                                | 28400 daN                                       |    |
| Transmission                                |                                                 |    |
| Transmission type                           | Hydrostatic with Powershift                     |    |
| Number of gears (forward / reverse)         | 3/3                                             |    |
| Max. travel speed                           | 25 km/h                                         |    |
| Parking brake                               | Automatic negative parking brake                |    |
|                                             | Oil-immersed multi-discs braking on front & rea | ar |
| Service brake                               | axles                                           |    |
| Hydraulics                                  |                                                 |    |
| Hydraulic pump type                         | Variable displacement pump                      |    |
| Hydraulic flow - Pressure                   | 310 l/min - 350 bar                             |    |
| Tank capacities                             |                                                 |    |
| Engine oil                                  | 21                                              |    |
| Hydraulic oil                               | 570                                             |    |
| Fuel tank                                   | 600 l                                           |    |
| Noise and vibration                         |                                                 |    |
| Noise at driving position (LpA)             | 80 dB                                           |    |
| Noise to environment (LwA)                  | 107 dB                                          |    |
| Vibration on hands/arms                     | < 0 m/s <sup>2</sup>                            |    |
| Miscellaneous                               |                                                 |    |
| Safety cab homologation                     | ROPS - FOPS level 2 cab                         |    |
| Controls                                    | JSM                                             |    |
| Attachment recognition system (E-Reco)      | Standard                                        |    |
|                                             | StatiualU                                       |    |