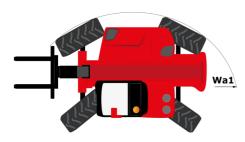

|                                             | мнт-х 12330 Created on 2 May 2024 at 03:25:49   | U  |
|---------------------------------------------|-------------------------------------------------|----|
| Capacities                                  | Metric                                          |    |
| Max. capacity                               | 33000 kg                                        |    |
| Load center of gravity                      | c 1200 mm                                       |    |
| Max. lifting height                         | 11.92 m                                         |    |
| Max. outreach                               | 6.60 m                                          |    |
| Weight and dimensions                       |                                                 |    |
| Overall length                              | l1 10.77 m                                      |    |
| Unladen weight (with forks)                 | 49000 kg                                        |    |
| Ground clearance                            | m4 0.59 m                                       |    |
| Wheelbase                                   | y 4.90 m                                        |    |
| Length to face of forks                     | l2 8.37 m                                       |    |
| Overall width                               | b1 2.98 m                                       |    |
| Overall height                              | h17 3.60 m                                      |    |
| Overall cab width                           | b4 0.97 m                                       |    |
| Tilt-down angle                             | a5 100 °                                        |    |
| Tilt-up angle                               | a4 10 °                                         |    |
| External turning radius (over tyres)        | Wa1 7.42 m                                      |    |
| Outer turning radius (with forks)           | b15 9.33 m                                      |    |
| Forks length / width / section              | l / e / s 2400 mm x 250 mm / 110 mm             |    |
| Frame leveling corrector                    | a9 6°                                           |    |
| Wheels                                      |                                                 |    |
| Standard tires                              | 21.00 R35                                       |    |
| Number of front wheels / rear wheels        | 2/2                                             |    |
| Drive wheels (front / rear)                 | 2/2                                             |    |
| Steering mode                               | 2 wheel steer, 4 wheel steer, Crab mode         |    |
| Engine                                      |                                                 |    |
| Engine brand                                | Deutz                                           |    |
| Engine norm                                 | Stage III / Tier 3                              |    |
| Engine model                                | TCD 6.1 L6                                      |    |
| Number of cylinders / Capacity of cylinders | 6 - 6100 cm <sup>3</sup>                        |    |
| I.C. Engine power rating / Power            | 245 Hp / 180 kW                                 |    |
| Max. torque / Engine rotation               | 1000 Nm@1450 rpm                                |    |
| Engine cooling system                       | Water                                           |    |
| Number of batteries                         | 2                                               |    |
| Battery voltage                             | 12 V                                            |    |
| Drawbar pull                                | 28400 daN                                       |    |
| Transmission                                |                                                 |    |
| Transmission type                           | Hydrostatic with Powershift                     |    |
| Number of gears (forward / reverse)         | 3/3                                             |    |
| Max. travel speed                           | 25 km/h                                         |    |
| Parking brake                               | Automatic negative parking brake                |    |
|                                             | Oil-immersed multi-discs braking on front & rea | ar |
| Service brake                               | axles                                           |    |
| Hydraulics                                  |                                                 |    |
| Hydraulic pump type                         | Variable displacement pump                      |    |
| Hydraulic flow - Pressure                   | 310 l/min - 350 bar                             |    |
| Tank capacities                             |                                                 |    |
| Engine oil                                  | 21                                              |    |
| Hydraulic oil                               | 570                                             |    |
| Fuel tank                                   | 600 l                                           |    |
| Noise and vibration                         |                                                 |    |
| Noise at driving position (LpA)             | 80 dB                                           |    |
| Noise to environment (LwA)                  | 107 dB                                          |    |
| Vibration on hands/arms                     | < 0 m/s <sup>2</sup>                            |    |
| Miscellaneous                               |                                                 |    |
| Safety cab homologation                     | ROPS - FOPS level 2 cab                         |    |
| Controls                                    | JSM                                             |    |
| Attachment recognition system (E-Reco)      | Standard                                        |    |
|                                             | StatiualU                                       |    |