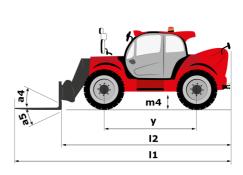

|                                             | мнт-х 12330 Created on 2 May 2024 at 03:25:49   | U  |
|---------------------------------------------|-------------------------------------------------|----|
| Capacities                                  | Metric                                          |    |
| Max. capacity                               | 33000 kg                                        |    |
| Load center of gravity                      | c 1200 mm                                       |    |
| Max. lifting height                         | 11.92 m                                         |    |
| Max. outreach                               | 6.60 m                                          |    |
| Weight and dimensions                       |                                                 |    |
| Overall length                              | l1 10.77 m                                      |    |
| Unladen weight (with forks)                 | 49000 kg                                        |    |
| Ground clearance                            | m4 0.59 m                                       |    |
| Wheelbase                                   | y 4.90 m                                        |    |
| Length to face of forks                     | l2 8.37 m                                       |    |
| Overall width                               | b1 2.98 m                                       |    |
| Overall height                              | h17 3.60 m                                      |    |
| Overall cab width                           | b4 0.97 m                                       |    |
| Tilt-down angle                             | a5 100 °                                        |    |
| Tilt-up angle                               | a4 10 °                                         |    |
| External turning radius (over tyres)        | Wa1 7.42 m                                      |    |
| Outer turning radius (with forks)           | b15 9.33 m                                      |    |
| Forks length / width / section              | l / e / s 2400 mm x 250 mm / 110 mm             |    |
| Frame leveling corrector                    | a9 6°                                           |    |
| Wheels                                      |                                                 |    |
| Standard tires                              | 21.00 R35                                       |    |
| Number of front wheels / rear wheels        | 2/2                                             |    |
| Drive wheels (front / rear)                 | 2/2                                             |    |
| Steering mode                               | 2 wheel steer, 4 wheel steer, Crab mode         |    |
| Engine                                      |                                                 |    |
| Engine brand                                | Deutz                                           |    |
| Engine norm                                 | Stage III / Tier 3                              |    |
| Engine model                                | TCD 6.1 L6                                      |    |
| Number of cylinders / Capacity of cylinders | 6 - 6100 cm <sup>3</sup>                        |    |
| I.C. Engine power rating / Power            | 245 Hp / 180 kW                                 |    |
| Max. torque / Engine rotation               | 1000 Nm@1450 rpm                                |    |
| Engine cooling system                       | Water                                           |    |
| Number of batteries                         | 2                                               |    |
| Battery voltage                             | 12 V                                            |    |
| Drawbar pull                                | 28400 daN                                       |    |
| Transmission                                |                                                 |    |
| Transmission type                           | Hydrostatic with Powershift                     |    |
| Number of gears (forward / reverse)         | 3/3                                             |    |
| Max. travel speed                           | 25 km/h                                         |    |
| Parking brake                               | Automatic negative parking brake                |    |
|                                             | Oil-immersed multi-discs braking on front & rea | ar |
| Service brake                               | axles                                           |    |
| Hydraulics                                  |                                                 |    |
| Hydraulic pump type                         | Variable displacement pump                      |    |
| Hydraulic flow - Pressure                   | 310 l/min - 350 bar                             |    |
| Tank capacities                             |                                                 |    |
| Engine oil                                  | 21                                              |    |
| Hydraulic oil                               | 570                                             |    |
| Fuel tank                                   | 600 l                                           |    |
| Noise and vibration                         |                                                 |    |
| Noise at driving position (LpA)             | 80 dB                                           |    |
| Noise to environment (LwA)                  | 107 dB                                          |    |
| Vibration on hands/arms                     | < 0 m/s <sup>2</sup>                            |    |
| Miscellaneous                               |                                                 |    |
| Safety cab homologation                     | ROPS - FOPS level 2 cab                         |    |
| Controls                                    | JSM                                             |    |
| Attachment recognition system (E-Reco)      | Standard                                        |    |
|                                             | StatiualU                                       |    |

## MHT-X 12330 - Dimensional drawing

Head Office B.P. 249 - 430 rue de l'Aubinière 44150 Ancenis Cedex - France Tel: +33 (0)2 40 09 10 11 - Fax: +33 (0)2 40 09 10 97 www.manitou.com

This publication provides a description of the configuration versions and options for Manitou products, which may differ for equipment. The equipment presented in this brochure may be part of a series, as an option, or it may not be available, depending on the versions. Manitou reserves the right, at any time and without notice, to amend the specifications described and represented. The specifications provided do not bind the manufacturer. For more details, please contact your Manitou agent. This is not a contractually binding document. The presentation of the products is not contractually binding. List of specifications non-exhaustive. The logos as well as the visual identity of the company are owned by Manitou and cannot be used without authorisation. All rights reserved. The photos and diagrams contained in this brochure are only provided for consultation and information purposes.