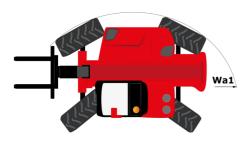

## **MHT-X 12330**

|                                             | <b>мнт-х 12330</b> Created on May 4, 2024 at 1:09:54 PM |
|---------------------------------------------|---------------------------------------------------------|
| Capacities                                  | Metric                                                  |
| Max. capacity                               | 33000 kg                                                |
| Load center of gravity                      | c 1200 mm                                               |
| Max. lifting height                         | 11.92 m                                                 |
| Max. outreach                               | 6.60 m                                                  |
| Weight and dimensions                       |                                                         |
| Overall length                              | l1 10.77 m                                              |
| Unladen weight (with forks)                 | 49000 kg                                                |
| Ground clearance                            | m4 0.59 m                                               |
| Wheelbase                                   | y 4.90 m                                                |
| Length to face of forks                     | l2 8.37 m                                               |
| Overall width                               | b1 2.98 m                                               |
| Overall height                              | h17 3.60 m                                              |
| Overall cab width                           | b4 0.97 m                                               |
| Tilt-down angle                             | a5 100 °                                                |
| Tilt-up angle                               | a4 10 °                                                 |
| External turning radius (over tyres)        | Wa1 7.42 m                                              |
| Outer turning radius (with forks)           | b15 9.33 m                                              |
| Forks length / width / section              | I / e / s 2400 mm x 250 mm / 110 mm                     |
| Frame leveling corrector                    | a9 6°                                                   |
| Wheels                                      |                                                         |
| Standard tires                              | 21.00 R35                                               |
| Number of front wheels / rear wheels        | 2/2                                                     |
| Drive wheels (front / rear)                 | 2/2                                                     |
| Steering mode                               | 2 wheel steer, 4 wheel steer, Crab mode                 |
| Engine                                      |                                                         |
| Engine brand                                | Deutz                                                   |
| Engine norm                                 | Stage III / Tier 3                                      |
| Engine model                                | TCD 6.1 L6                                              |
| Number of cylinders / Capacity of cylinders | 6 - 6100 cm <sup>3</sup>                                |
| I.C. Engine power rating / Power            | 245 Hp / 180 kW                                         |
| Max. torque / Engine rotation               | 1000 Nm@1450 pm                                         |
| Engine cooling system                       | Water                                                   |
| Number of batteries                         | 2                                                       |
| Battery voltage                             | 12 V                                                    |
| Drawbar pull                                | 28400 daN                                               |
| Transmission                                |                                                         |
| Transmission type                           | Hydrostatic with Powershift                             |
| Number of gears (forward / reverse)         | 3/3                                                     |
| Max. travel speed                           | 25 km/h                                                 |
| Parking brake                               | Automatic negative parking brake                        |
| •                                           | Oil-immersed multi-discs braking on front & r           |
| Service brake                               | axles                                                   |
| Hydraulics                                  |                                                         |
| Hydraulic pump type                         | Variable displacement pump                              |
| Hydraulic flow - Pressure                   | 310 l/min - 350 bar                                     |
| Tank capacities                             |                                                         |
| Engine oil                                  | 21                                                      |
| Hydraulic oil                               | 570                                                     |
| Fuel tank                                   | 600 I                                                   |
| Noise and vibration                         |                                                         |
| Noise at driving position (LpA)             | 80 dB                                                   |
| Noise to environment (LwA)                  | 107 dB                                                  |
| Vibration on hands/arms                     | < 0 m/s²                                                |
| Miscellaneous                               |                                                         |
| Safety cab homologation                     | ROPS - FOPS level 2 cab                                 |
| Controls                                    | JSM                                                     |
| Attachment recognition system (E-Reco)      | Standard                                                |
| · · · · ·                                   |                                                         |

## MHT-X 12330 - Dimensional drawing

Head Office B.P. 249 - 430 rue de l'Aubinière 44150 Ancenis Cedex - France Tel: +33 (0)2 40 09 10 11 - Fax: +33 (0)2 40 09 10 97 www.manitou.com

This publication provides a description of the configuration versions and options for Manitou products, which may differ for equipment. The equipment presented in this brochure may be part of a series, as an option, or it may not be available, depending on the versions. Manitou reserves the right, at any time and without notice, to amend the specifications described and represented. The specifications provided do not bind the manufacturer. For more details, please contact your Manitou agent. This is not a contractually binding document. The presentation of the products is not contractually binding. List of specifications non-exhaustive. The logos as well as the visual identity of the company are owned by Manitou and cannot be used without authorisation. All rights reserved. The photos and diagrams contained in this brochure are only provided for consultation and information purposes.