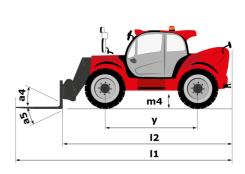

## **MHT-X 12330**

|                                             | <b>мнт-х 12330</b> Created on May 4, 2024 at 1:09:54 PM |
|---------------------------------------------|---------------------------------------------------------|
| Capacities                                  | Metric                                                  |
| Max. capacity                               | 33000 kg                                                |
| Load center of gravity                      | c 1200 mm                                               |
| Max. lifting height                         | 11.92 m                                                 |
| Max. outreach                               | 6.60 m                                                  |
| Weight and dimensions                       |                                                         |
| Overall length                              | l1 10.77 m                                              |
| Unladen weight (with forks)                 | 49000 kg                                                |
| Ground clearance                            | m4 0.59 m                                               |
| Wheelbase                                   | y 4.90 m                                                |
| Length to face of forks                     | l2 8.37 m                                               |
| Overall width                               | b1 2.98 m                                               |
| Overall height                              | h17 3.60 m                                              |
| Overall cab width                           | b4 0.97 m                                               |
| Tilt-down angle                             | a5 100 °                                                |
| Tilt-up angle                               | a4 10 °                                                 |
| External turning radius (over tyres)        | Wa1 7.42 m                                              |
| Outer turning radius (with forks)           | b15 9.33 m                                              |
| Forks length / width / section              | I / e / s 2400 mm x 250 mm / 110 mm                     |
| Frame leveling corrector                    | a9 6°                                                   |
| Wheels                                      |                                                         |
| Standard tires                              | 21.00 R35                                               |
| Number of front wheels / rear wheels        | 2/2                                                     |
| Drive wheels (front / rear)                 | 2/2                                                     |
| Steering mode                               | 2 wheel steer, 4 wheel steer, Crab mode                 |
| Engine                                      |                                                         |
| Engine brand                                | Deutz                                                   |
| Engine norm                                 | Stage III / Tier 3                                      |
| Engine model                                | TCD 6.1 L6                                              |
| Number of cylinders / Capacity of cylinders | 6 - 6100 cm <sup>3</sup>                                |
| I.C. Engine power rating / Power            | 245 Hp / 180 kW                                         |
| Max. torque / Engine rotation               | 1000 Nm@1450 pm                                         |
| Engine cooling system                       | Water                                                   |
| Number of batteries                         | 2                                                       |
| Battery voltage                             | 12 V                                                    |
| Drawbar pull                                | 28400 daN                                               |
| Transmission                                |                                                         |
| Transmission type                           | Hydrostatic with Powershift                             |
| Number of gears (forward / reverse)         | 3/3                                                     |
| Max. travel speed                           | 25 km/h                                                 |
| Parking brake                               | Automatic negative parking brake                        |
| •                                           | Oil-immersed multi-discs braking on front & r           |
| Service brake                               | axles                                                   |
| Hydraulics                                  |                                                         |
| Hydraulic pump type                         | Variable displacement pump                              |
| Hydraulic flow - Pressure                   | 310 l/min - 350 bar                                     |
| Tank capacities                             |                                                         |
| Engine oil                                  | 21                                                      |
| Hydraulic oil                               | 570                                                     |
| Fuel tank                                   | 600 I                                                   |
| Noise and vibration                         |                                                         |
| Noise at driving position (LpA)             | 80 dB                                                   |
| Noise to environment (LwA)                  | 107 dB                                                  |
| Vibration on hands/arms                     | < 0 m/s²                                                |
| Miscellaneous                               |                                                         |
| Safety cab homologation                     | ROPS - FOPS level 2 cab                                 |
| Controls                                    | JSM                                                     |
| Attachment recognition system (E-Reco)      | Standard                                                |
| · · · · ·                                   |                                                         |

## MHT-X 12330 - Dimensional drawing

Head Office B.P. 249 - 430 rue de l'Aubinière 44150 Ancenis Cedex - France Tel: +33 (0)2 40 09 10 11 - Fax: +33 (0)2 40 09 10 97 www.manitou.com

This publication provides a description of the configuration versions and options for Manitou products, which may differ for equipment. The equipment presented in this brochure may be part of a series, as an option, or it may not be available, depending on the versions. Manitou reserves the right, at any time and without notice, to amend the specifications described and represented. The specifications provided do not bind the manufacturer. For more details, please contact your Manitou agent. This is not a contractually binding document. The presentation of the products is not contractually binding. List of specifications non-exhaustive. The logos as well as the visual identity of the company are owned by Manitou and cannot be used without authorisation. All rights reserved. The photos and diagrams contained in this brochure are only provided for consultation and information purposes.