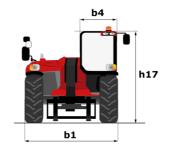

## **MHT-X 12330**

|                                             | <b>мнт-х 12330</b> Created on May 4, 2024 at 1:09:54 PM |
|---------------------------------------------|---------------------------------------------------------|
| Capacities                                  | Metric                                                  |
| Max. capacity                               | 33000 kg                                                |
| Load center of gravity                      | c 1200 mm                                               |
| Max. lifting height                         | 11.92 m                                                 |
| Max. outreach                               | 6.60 m                                                  |
| Weight and dimensions                       |                                                         |
| Overall length                              | l1 10.77 m                                              |
| Unladen weight (with forks)                 | 49000 kg                                                |
| Ground clearance                            | m4 0.59 m                                               |
| Wheelbase                                   | y 4.90 m                                                |
| Length to face of forks                     | l2 8.37 m                                               |
| Overall width                               | b1 2.98 m                                               |
| Overall height                              | h17 3.60 m                                              |
| Overall cab width                           | b4 0.97 m                                               |
| Tilt-down angle                             | a5 100 °                                                |
| Tilt-up angle                               | a4 10 °                                                 |
| External turning radius (over tyres)        | Wa1 7.42 m                                              |
| Outer turning radius (with forks)           | b15 9.33 m                                              |
| Forks length / width / section              | I / e / s 2400 mm x 250 mm / 110 mm                     |
| Frame leveling corrector                    | a9 6°                                                   |
| Wheels                                      |                                                         |
| Standard tires                              | 21.00 R35                                               |
| Number of front wheels / rear wheels        | 2/2                                                     |
| Drive wheels (front / rear)                 | 2/2                                                     |
| Steering mode                               | 2 wheel steer, 4 wheel steer, Crab mode                 |
| Engine                                      |                                                         |
| Engine brand                                | Deutz                                                   |
| Engine norm                                 | Stage III / Tier 3                                      |
| Engine model                                | TCD 6.1 L6                                              |
| Number of cylinders / Capacity of cylinders | 6 - 6100 cm <sup>3</sup>                                |
| I.C. Engine power rating / Power            | 245 Hp / 180 kW                                         |
| Max. torque / Engine rotation               | 1000 Nm@1450 pm                                         |
| Engine cooling system                       | Water                                                   |
| Number of batteries                         | 2                                                       |
| Battery voltage                             | 12 V                                                    |
| Drawbar pull                                | 28400 daN                                               |
| Transmission                                |                                                         |
| Transmission type                           | Hydrostatic with Powershift                             |
| Number of gears (forward / reverse)         | 3/3                                                     |
| Max. travel speed                           | 25 km/h                                                 |
| Parking brake                               | Automatic negative parking brake                        |
| •                                           | Oil-immersed multi-discs braking on front & r           |
| Service brake                               | axles                                                   |
| Hydraulics                                  |                                                         |
| Hydraulic pump type                         | Variable displacement pump                              |
| Hydraulic flow - Pressure                   | 310 l/min - 350 bar                                     |
| Tank capacities                             |                                                         |
| Engine oil                                  | 21                                                      |
| Hydraulic oil                               | 570                                                     |
| Fuel tank                                   | 600 I                                                   |
| Noise and vibration                         |                                                         |
| Noise at driving position (LpA)             | 80 dB                                                   |
| Noise to environment (LwA)                  | 107 dB                                                  |
| Vibration on hands/arms                     | < 0 m/s²                                                |
| Miscellaneous                               |                                                         |
| Safety cab homologation                     | ROPS - FOPS level 2 cab                                 |
| Controls                                    | JSM                                                     |
| Attachment recognition system (E-Reco)      | Standard                                                |
| · · · · ·                                   |                                                         |

## MHT-X 12330 - Dimensional drawing

Head Office B.P. 249 - 430 rue de l'Aubinière 44150 Ancenis Cedex - France Tel: +33 (0)2 40 09 10 11 - Fax: +33 (0)2 40 09 10 97 www.manitou.com

This publication provides a description of the configuration versions and options for Manitou products, which may differ for equipment. The equipment presented in this brochure may be part of a series, as an option, or it may not be available, depending on the versions. Manitou reserves the right, at any time and without notice, to amend the specifications described and represented. The specifications provided do not bind the manufacturer. For more details, please contact your Manitou agent. This is not a contractually binding document. The presentation of the products is not contractually binding. List of specifications non-exhaustive. The logos as well as the visual identity of the company are owned by Manitou and cannot be used without authorisation. All rights reserved. The photos and diagrams contained in this brochure are only provided for consultation and information purposes.