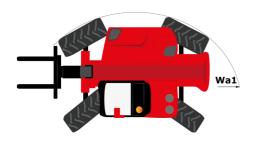

## **MHT-X 12330**

|                                             | <b>MHT-X 12330</b> Cr | eated on May 5, 2024 at 12:26:44 AM UT(                |
|---------------------------------------------|-----------------------|--------------------------------------------------------|
| Capacities                                  |                       | Metric                                                 |
| Max. capacity                               |                       | 33000 kg                                               |
| Load center of gravity                      | С                     | 1200 mm                                                |
| Max. lifting height                         |                       | 11.92 m                                                |
| Max. outreach                               |                       | 6.60 m                                                 |
| Weight and dimensions                       |                       |                                                        |
| Overall length                              | l1                    | 10.77 m                                                |
| Unladen weight (with forks)                 |                       | 49000 kg                                               |
| Ground clearance                            | m4                    | 0.59 m                                                 |
| Wheelbase                                   | у                     | 4.90 m                                                 |
| Length to face of forks                     | 12                    | 8.37 m                                                 |
| Overall width                               | b1                    | 2.98 m                                                 |
| Overall height                              | h17                   | 3.60 m                                                 |
| Overall cab width                           | b4                    | 0.97 m                                                 |
| Tilt-down angle                             | a5                    | 100 °                                                  |
| Tilt-up angle                               | a4                    | 10 °                                                   |
| External turning radius (over tyres)        | Wa1                   | 7.42 m                                                 |
| Outer turning radius (with forks)           | b15                   | 9.33 m                                                 |
| Forks length / width / section              | l/e/s                 | 2400 mm x 250 mm / 110 mm                              |
| Frame leveling corrector                    | a9                    | 6 °                                                    |
| Wheels                                      |                       |                                                        |
| Standard tires                              |                       | 21.00 R35                                              |
| Number of front wheels / rear wheels        |                       | 2/2                                                    |
| Drive wheels (front / rear)                 |                       | 2/2                                                    |
| Steering mode                               |                       | 2 wheel steer, 4 wheel steer, Crab mode                |
| Engine                                      |                       |                                                        |
| Engine brand                                |                       | Deutz                                                  |
| Engine norm                                 |                       | Stage III / Tier 3                                     |
| Engine model                                |                       | TCD 6.1 L6                                             |
| Number of cylinders / Capacity of cylinders |                       | 6 - 6100 cm <sup>3</sup>                               |
| I.C. Engine power rating / Power            |                       | 245 Hp / 180 kW                                        |
| Max. torque / Engine rotation               |                       | 1000 Nm@1450 грт                                       |
| Engine cooling system                       |                       | Water                                                  |
| Number of batteries                         |                       | 2                                                      |
| Battery voltage                             |                       | 12 V                                                   |
| Drawbar pull                                |                       | 28400 daN                                              |
| Transmission                                |                       |                                                        |
| Transmission type                           |                       | Hydrostatic with Powershift                            |
| Number of gears (forward / reverse)         |                       | 3/3                                                    |
| Max. travel speed                           |                       | 25 km/h                                                |
| Parking brake                               |                       | Automatic negative parking brake                       |
| Service brake                               |                       | Oil-immersed multi-discs braking on front & rear axles |
| Hydraulics                                  |                       | UNICO                                                  |
| Hydraulic pump type                         |                       | Variable displacement pump                             |
| Hydraulic flow - Pressure                   |                       | 310 l/min - 350 bar                                    |
| Tank capacities                             |                       |                                                        |
| Engine oil                                  |                       | 21                                                     |
| Hydraulic oil                               |                       | 570 I                                                  |
| Fuel tank                                   |                       | 600 I                                                  |
| Noise and vibration                         |                       |                                                        |
| Noise at driving position (LpA)             |                       | 80 dB                                                  |
| Noise to environment (LwA)                  |                       | 107 dB                                                 |
| Vibration on hands/arms                     |                       | < 0 m/s²                                               |
| Miscellaneous                               |                       | - 0 111/0                                              |
| Safety cab homologation                     |                       | ROPS - FOPS level 2 cab                                |
| Controls                                    |                       | JSM                                                    |
| Attachment recognition system (E-Reco)      |                       | Standard                                               |
|                                             |                       |                                                        |

## MHT-X 12330 - Dimensional drawing