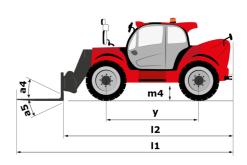

## **MHT-X 12330**

|                                             | <b>MHT-X 12330</b> Cr | eated on May 5, 2024 at 12:26:44 AM UT(                |
|---------------------------------------------|-----------------------|--------------------------------------------------------|
| Capacities                                  |                       | Metric                                                 |
| Max. capacity                               |                       | 33000 kg                                               |
| Load center of gravity                      | С                     | 1200 mm                                                |
| Max. lifting height                         |                       | 11.92 m                                                |
| Max. outreach                               |                       | 6.60 m                                                 |
| Weight and dimensions                       |                       |                                                        |
| Overall length                              | l1                    | 10.77 m                                                |
| Unladen weight (with forks)                 |                       | 49000 kg                                               |
| Ground clearance                            | m4                    | 0.59 m                                                 |
| Wheelbase                                   | у                     | 4.90 m                                                 |
| Length to face of forks                     | 12                    | 8.37 m                                                 |
| Overall width                               | b1                    | 2.98 m                                                 |
| Overall height                              | h17                   | 3.60 m                                                 |
| Overall cab width                           | b4                    | 0.97 m                                                 |
| Tilt-down angle                             | a5                    | 100 °                                                  |
| Tilt-up angle                               | a4                    | 10 °                                                   |
| External turning radius (over tyres)        | Wa1                   | 7.42 m                                                 |
| Outer turning radius (with forks)           | b15                   | 9.33 m                                                 |
| Forks length / width / section              | l/e/s                 | 2400 mm x 250 mm / 110 mm                              |
| Frame leveling corrector                    | a9                    | 6 °                                                    |
| Wheels                                      |                       |                                                        |
| Standard tires                              |                       | 21.00 R35                                              |
| Number of front wheels / rear wheels        |                       | 2/2                                                    |
| Drive wheels (front / rear)                 |                       | 2/2                                                    |
| Steering mode                               |                       | 2 wheel steer, 4 wheel steer, Crab mode                |
| Engine                                      |                       |                                                        |
| Engine brand                                |                       | Deutz                                                  |
| Engine norm                                 |                       | Stage III / Tier 3                                     |
| Engine model                                |                       | TCD 6.1 L6                                             |
| Number of cylinders / Capacity of cylinders |                       | 6 - 6100 cm <sup>3</sup>                               |
| I.C. Engine power rating / Power            |                       | 245 Hp / 180 kW                                        |
| Max. torque / Engine rotation               |                       | 1000 Nm@1450 грт                                       |
| Engine cooling system                       |                       | Water                                                  |
| Number of batteries                         |                       | 2                                                      |
| Battery voltage                             |                       | 12 V                                                   |
| Drawbar pull                                |                       | 28400 daN                                              |
| Transmission                                |                       |                                                        |
| Transmission type                           |                       | Hydrostatic with Powershift                            |
| Number of gears (forward / reverse)         |                       | 3/3                                                    |
| Max. travel speed                           |                       | 25 km/h                                                |
| Parking brake                               |                       | Automatic negative parking brake                       |
| Service brake                               |                       | Oil-immersed multi-discs braking on front & rear axles |
| Hydraulics                                  |                       | UNICO                                                  |
| Hydraulic pump type                         |                       | Variable displacement pump                             |
| Hydraulic flow - Pressure                   |                       | 310 l/min - 350 bar                                    |
| Tank capacities                             |                       |                                                        |
| Engine oil                                  |                       | 21                                                     |
| Hydraulic oil                               |                       | 570 I                                                  |
| Fuel tank                                   |                       | 600 I                                                  |
| Noise and vibration                         |                       |                                                        |
| Noise at driving position (LpA)             |                       | 80 dB                                                  |
| Noise to environment (LwA)                  |                       | 107 dB                                                 |
| Vibration on hands/arms                     |                       | < 0 m/s²                                               |
| Miscellaneous                               |                       | - 0 111/0                                              |
| Safety cab homologation                     |                       | ROPS - FOPS level 2 cab                                |
| Controls                                    |                       | JSM                                                    |
| Attachment recognition system (E-Reco)      |                       | Standard                                               |
|                                             |                       |                                                        |

## MHT-X 12330 - Dimensional drawing