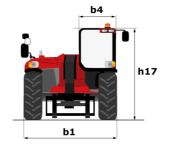

## **MHT-X 12330**

|                                             | <b>MHT-X 12330</b> Cr | eated on May 5, 2024 at 12:26:44 AM UT(                |
|---------------------------------------------|-----------------------|--------------------------------------------------------|
| Capacities                                  |                       | Metric                                                 |
| Max. capacity                               |                       | 33000 kg                                               |
| Load center of gravity                      | С                     | 1200 mm                                                |
| Max. lifting height                         |                       | 11.92 m                                                |
| Max. outreach                               |                       | 6.60 m                                                 |
| Weight and dimensions                       |                       |                                                        |
| Overall length                              | l1                    | 10.77 m                                                |
| Unladen weight (with forks)                 |                       | 49000 kg                                               |
| Ground clearance                            | m4                    | 0.59 m                                                 |
| Wheelbase                                   | у                     | 4.90 m                                                 |
| Length to face of forks                     | 12                    | 8.37 m                                                 |
| Overall width                               | b1                    | 2.98 m                                                 |
| Overall height                              | h17                   | 3.60 m                                                 |
| Overall cab width                           | b4                    | 0.97 m                                                 |
| Tilt-down angle                             | a5                    | 100 °                                                  |
| Tilt-up angle                               | a4                    | 10 °                                                   |
| External turning radius (over tyres)        | Wa1                   | 7.42 m                                                 |
| Outer turning radius (with forks)           | b15                   | 9.33 m                                                 |
| Forks length / width / section              | l/e/s                 | 2400 mm x 250 mm / 110 mm                              |
| Frame leveling corrector                    | a9                    | 6 °                                                    |
| Wheels                                      |                       |                                                        |
| Standard tires                              |                       | 21.00 R35                                              |
| Number of front wheels / rear wheels        |                       | 2/2                                                    |
| Drive wheels (front / rear)                 |                       | 2/2                                                    |
| Steering mode                               |                       | 2 wheel steer, 4 wheel steer, Crab mode                |
| Engine                                      |                       |                                                        |
| Engine brand                                |                       | Deutz                                                  |
| Engine norm                                 |                       | Stage III / Tier 3                                     |
| Engine model                                |                       | TCD 6.1 L6                                             |
| Number of cylinders / Capacity of cylinders |                       | 6 - 6100 cm <sup>3</sup>                               |
| I.C. Engine power rating / Power            |                       | 245 Hp / 180 kW                                        |
| Max. torque / Engine rotation               |                       | 1000 Nm@1450 грт                                       |
| Engine cooling system                       |                       | Water                                                  |
| Number of batteries                         |                       | 2                                                      |
| Battery voltage                             |                       | 12 V                                                   |
| Drawbar pull                                |                       | 28400 daN                                              |
| Transmission                                |                       |                                                        |
| Transmission type                           |                       | Hydrostatic with Powershift                            |
| Number of gears (forward / reverse)         |                       | 3/3                                                    |
| Max. travel speed                           |                       | 25 km/h                                                |
| Parking brake                               |                       | Automatic negative parking brake                       |
| Service brake                               |                       | Oil-immersed multi-discs braking on front & rear axles |
| Hydraulics                                  |                       | UNICO                                                  |
| Hydraulic pump type                         |                       | Variable displacement pump                             |
| Hydraulic flow - Pressure                   |                       | 310 l/min - 350 bar                                    |
| Tank capacities                             |                       |                                                        |
| Engine oil                                  |                       | 21                                                     |
| Hydraulic oil                               |                       | 570 I                                                  |
| Fuel tank                                   |                       | 600 I                                                  |
| Noise and vibration                         |                       |                                                        |
| Noise at driving position (LpA)             |                       | 80 dB                                                  |
| Noise to environment (LwA)                  |                       | 107 dB                                                 |
| Vibration on hands/arms                     |                       | < 0 m/s²                                               |
| Miscellaneous                               |                       | - 0 111/0                                              |
| Safety cab homologation                     |                       | ROPS - FOPS level 2 cab                                |
| Controls                                    |                       | JSM                                                    |
| Attachment recognition system (E-Reco)      |                       | Standard                                               |
|                                             |                       |                                                        |

## MHT-X 12330 - Dimensional drawing