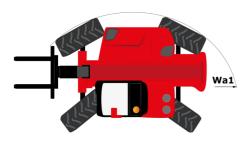

## **MHT-X 12330**

|                                             | MH I-X 12330 | Created 011 3 May 2024 at 10.40.46 PM 01                  |
|---------------------------------------------|--------------|-----------------------------------------------------------|
| Capacities                                  |              | Metric                                                    |
| Max. capacity                               |              | 33000 kg                                                  |
| Load center of gravity                      | с            | 1200 mm                                                   |
| Max. lifting height                         |              | 11.92 m                                                   |
| Max. outreach                               |              | 6.60 m                                                    |
| Weight and dimensions                       |              |                                                           |
| Overall length                              | 1            | 10.77 m                                                   |
| Unladen weight (with forks)                 |              | 49000 kg                                                  |
| Ground clearance                            | m4           | 0.59 m                                                    |
| Wheelbase                                   | у            | 4.90 m                                                    |
| Length to face of forks                     | 12           | 8.37 m                                                    |
| Overall width                               | b1           | 2.98 m                                                    |
| Overall height                              | h17          | 3.60 m                                                    |
| Overall cab width                           | b4           | 0.97 m                                                    |
| Tilt-down angle                             | a5           | 100 °                                                     |
| Tilt-up angle                               | a4           | 10 °                                                      |
| External turning radius (over tyres)        | Wa1          | 7.42 m                                                    |
| Outer turning radius (with forks)           | b15          | 9.33 m                                                    |
| Forks length / width / section              | l/e/s        | 2400 mm x 250 mm / 110 mm                                 |
| Frame leveling corrector                    | a9           | 6 °                                                       |
| Wheels                                      |              | U U                                                       |
| Standard tires                              |              | 21.00 R35                                                 |
| Number of front wheels / rear wheels        |              | 2/2                                                       |
| Drive wheels (front / rear)                 |              | 2/2                                                       |
| Steering mode                               |              | 2 wheel steer, 4 wheel steer, Crab mode                   |
| Engine                                      |              | 2 wheel steel, 4 wheel steel, clab mode                   |
| Engine brand                                |              | Deutz                                                     |
| Engine norm                                 |              | Stage III / Tier 3                                        |
| Engine model                                |              | TCD 6.1 L6                                                |
| Number of cylinders / Capacity of cylinders |              | 6 - 6100 cm <sup>3</sup>                                  |
| I.C. Engine power rating / Power            |              | 245 Hp / 180 kW                                           |
| Max. torque / Engine rotation               |              | 1000 Nm@1450 rpm                                          |
| Engine cooling system                       |              | Water                                                     |
| Number of batteries                         |              | 2                                                         |
| Battery voltage                             |              | 12 V                                                      |
| Drawbar pull                                |              | 28400 daN                                                 |
| Transmission                                |              | 28400 Udiv                                                |
| Transmission type                           |              | Hydrostatic with Powershift                               |
|                                             |              | 3 / 3                                                     |
| Number of gears (forward / reverse)         |              | 25 km/h                                                   |
| Max. travel speed                           |              | Automatic negative parking brake                          |
| Parking brake                               |              |                                                           |
| Service brake                               |              | Oil-immersed multi-discs braking on front & rear<br>axles |
| Hydraulics                                  |              |                                                           |
| Hydraulic pump type                         |              | Variable displacement pump                                |
| Hydraulic flow - Pressure                   |              | 310 l/min - 350 bar                                       |
| Tank capacities                             |              |                                                           |
| Engine oil                                  |              | 21                                                        |
| Hydraulic oil                               |              | 570                                                       |
| Fuel tank                                   |              | 600 I                                                     |
| Noise and vibration                         |              |                                                           |
| Noise at driving position (LpA)             |              | 80 dB                                                     |
| Noise to environment (LwA)                  |              | 107 dB                                                    |
| Vibration on hands/arms                     |              | < 0 m/s <sup>2</sup>                                      |
| Miscellaneous                               |              |                                                           |
| Safety cab homologation                     |              | ROPS - FOPS level 2 cab                                   |
| Controls                                    |              | JSM                                                       |
| Attachment recognition system (E-Reco)      |              | Standard                                                  |
| Automicin recognition system (L-Neco)       |              | Sidiludiu                                                 |

## MHT-X 12330 - Dimensional drawing

Head Office B.P. 249 - 430 rue de l'Aubinière 44150 Ancenis Cedex - France Tel: +33 (0)2 40 09 10 11 - Fax: +33 (0)2 40 09 10 97 www.manitou.com

This publication provides a description of the configuration versions and options for Manitou products, which may differ for equipment. The equipment presented in this brochure may be part of a series, as an option, or it may not be available, depending on the versions. Manitou reserves the right, at any time and without notice, to amend the specifications described and represented. The specifications provided do not bind the manufacturer. For more details, please contact your Manitou agent. This is not a contractually binding document. The presentation of the products is not contractually binding. List of specifications non-exhaustive. The logos as well as the visual identity of the company are owned by Manitou and cannot be used without authorisation. All rights reserved. The photos and diagrams contained in this brochure are only provided for consultation and information purposes.