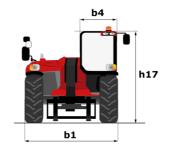

## **MHT-X 12330**

|                                             | MH I-X 12330 | Created 011 3 May 2024 at 10.40.46 PM 01                  |
|---------------------------------------------|--------------|-----------------------------------------------------------|
| Capacities                                  |              | Metric                                                    |
| Max. capacity                               |              | 33000 kg                                                  |
| Load center of gravity                      | с            | 1200 mm                                                   |
| Max. lifting height                         |              | 11.92 m                                                   |
| Max. outreach                               |              | 6.60 m                                                    |
| Weight and dimensions                       |              |                                                           |
| Overall length                              | 1            | 10.77 m                                                   |
| Unladen weight (with forks)                 |              | 49000 kg                                                  |
| Ground clearance                            | m4           | 0.59 m                                                    |
| Wheelbase                                   | у            | 4.90 m                                                    |
| Length to face of forks                     | 12           | 8.37 m                                                    |
| Overall width                               | b1           | 2.98 m                                                    |
| Overall height                              | h17          | 3.60 m                                                    |
| Overall cab width                           | b4           | 0.97 m                                                    |
| Tilt-down angle                             | a5           | 100 °                                                     |
| Tilt-up angle                               | a4           | 10 °                                                      |
| External turning radius (over tyres)        | Wa1          | 7.42 m                                                    |
| Outer turning radius (with forks)           | b15          | 9.33 m                                                    |
| Forks length / width / section              | l/e/s        | 2400 mm x 250 mm / 110 mm                                 |
| Frame leveling corrector                    | a9           | 6 °                                                       |
| Wheels                                      |              | U U                                                       |
| Standard tires                              |              | 21.00 R35                                                 |
| Number of front wheels / rear wheels        |              | 2/2                                                       |
| Drive wheels (front / rear)                 |              | 2/2                                                       |
| Steering mode                               |              | 2 wheel steer, 4 wheel steer, Crab mode                   |
| Engine                                      |              | 2 wheel steel, 4 wheel steel, clab mode                   |
| Engine brand                                |              | Deutz                                                     |
| Engine norm                                 |              | Stage III / Tier 3                                        |
| Engine model                                |              | TCD 6.1 L6                                                |
| Number of cylinders / Capacity of cylinders |              | 6 - 6100 cm <sup>3</sup>                                  |
| I.C. Engine power rating / Power            |              | 245 Hp / 180 kW                                           |
| Max. torque / Engine rotation               |              | 1000 Nm@1450 rpm                                          |
| Engine cooling system                       |              | Water                                                     |
| Number of batteries                         |              | 2                                                         |
| Battery voltage                             |              | 12 V                                                      |
| Drawbar pull                                |              | 28400 daN                                                 |
| Transmission                                |              | 28400 Udiv                                                |
| Transmission type                           |              | Hydrostatic with Powershift                               |
|                                             |              | 3 / 3                                                     |
| Number of gears (forward / reverse)         |              | 25 km/h                                                   |
| Max. travel speed                           |              | Automatic negative parking brake                          |
| Parking brake                               |              |                                                           |
| Service brake                               |              | Oil-immersed multi-discs braking on front & rear<br>axles |
| Hydraulics                                  |              |                                                           |
| Hydraulic pump type                         |              | Variable displacement pump                                |
| Hydraulic flow - Pressure                   |              | 310 l/min - 350 bar                                       |
| Tank capacities                             |              |                                                           |
| Engine oil                                  |              | 21                                                        |
| Hydraulic oil                               |              | 570                                                       |
| Fuel tank                                   |              | 600 I                                                     |
| Noise and vibration                         |              |                                                           |
| Noise at driving position (LpA)             |              | 80 dB                                                     |
| Noise to environment (LwA)                  |              | 107 dB                                                    |
| Vibration on hands/arms                     |              | < 0 m/s <sup>2</sup>                                      |
| Miscellaneous                               |              |                                                           |
| Safety cab homologation                     |              | ROPS - FOPS level 2 cab                                   |
| Controls                                    |              | JSM                                                       |
| Attachment recognition system (E-Reco)      |              | Standard                                                  |
| Automicin recognition system (L-Neco)       |              | Sidiludiu                                                 |

## MHT-X 12330 - Dimensional drawing

Head Office B.P. 249 - 430 rue de l'Aubinière 44150 Ancenis Cedex - France Tel: +33 (0)2 40 09 10 11 - Fax: +33 (0)2 40 09 10 97 www.manitou.com

This publication provides a description of the configuration versions and options for Manitou products, which may differ for equipment. The equipment presented in this brochure may be part of a series, as an option, or it may not be available, depending on the versions. Manitou reserves the right, at any time and without notice, to amend the specifications described and represented. The specifications provided do not bind the manufacturer. For more details, please contact your Manitou agent. This is not a contractually binding document. The presentation of the products is not contractually binding. List of specifications non-exhaustive. The logos as well as the visual identity of the company are owned by Manitou and cannot be used without authorisation. All rights reserved. The photos and diagrams contained in this brochure are only provided for consultation and information purposes.