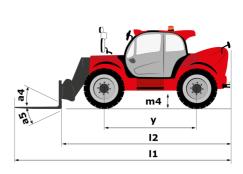

## **MHT-X 12330**

|                                             | MH I-X 12330 | Created 011 3 May 2024 at 10.40.46 PM 01                  |
|---------------------------------------------|--------------|-----------------------------------------------------------|
| Capacities                                  |              | Metric                                                    |
| Max. capacity                               |              | 33000 kg                                                  |
| Load center of gravity                      | с            | 1200 mm                                                   |
| Max. lifting height                         |              | 11.92 m                                                   |
| Max. outreach                               |              | 6.60 m                                                    |
| Weight and dimensions                       |              |                                                           |
| Overall length                              | 1            | 10.77 m                                                   |
| Unladen weight (with forks)                 |              | 49000 kg                                                  |
| Ground clearance                            | m4           | 0.59 m                                                    |
| Wheelbase                                   | у            | 4.90 m                                                    |
| Length to face of forks                     | 12           | 8.37 m                                                    |
| Overall width                               | b1           | 2.98 m                                                    |
| Overall height                              | h17          | 3.60 m                                                    |
| Overall cab width                           | b4           | 0.97 m                                                    |
| Tilt-down angle                             | a5           | 100 °                                                     |
| Tilt-up angle                               | a4           | 10 °                                                      |
| External turning radius (over tyres)        | Wa1          | 7.42 m                                                    |
| Outer turning radius (with forks)           | b15          | 9.33 m                                                    |
| Forks length / width / section              | l/e/s        | 2400 mm x 250 mm / 110 mm                                 |
| Frame leveling corrector                    | a9           | 6 °                                                       |
| Wheels                                      |              | U U                                                       |
| Standard tires                              |              | 21.00 R35                                                 |
| Number of front wheels / rear wheels        |              | 2/2                                                       |
| Drive wheels (front / rear)                 |              | 2/2                                                       |
| Steering mode                               |              | 2 wheel steer, 4 wheel steer, Crab mode                   |
| Engine                                      |              | 2 wheel steel, 4 wheel steel, clab mode                   |
| Engine brand                                |              | Deutz                                                     |
| Engine norm                                 |              | Stage III / Tier 3                                        |
| Engine model                                |              | TCD 6.1 L6                                                |
| Number of cylinders / Capacity of cylinders |              | 6 - 6100 cm <sup>3</sup>                                  |
| I.C. Engine power rating / Power            |              | 245 Hp / 180 kW                                           |
| Max. torque / Engine rotation               |              | 1000 Nm@1450 rpm                                          |
| Engine cooling system                       |              | Water                                                     |
| Number of batteries                         |              | 2                                                         |
| Battery voltage                             |              | 12 V                                                      |
| Drawbar pull                                |              | 28400 daN                                                 |
| Transmission                                |              | 28400 Udiv                                                |
| Transmission type                           |              | Hydrostatic with Powershift                               |
|                                             |              | 3 / 3                                                     |
| Number of gears (forward / reverse)         |              | 25 km/h                                                   |
| Max. travel speed                           |              | Automatic negative parking brake                          |
| Parking brake                               |              |                                                           |
| Service brake                               |              | Oil-immersed multi-discs braking on front & rear<br>axles |
| Hydraulics                                  |              |                                                           |
| Hydraulic pump type                         |              | Variable displacement pump                                |
| Hydraulic flow - Pressure                   |              | 310 l/min - 350 bar                                       |
| Tank capacities                             |              |                                                           |
| Engine oil                                  |              | 21                                                        |
| Hydraulic oil                               |              | 570                                                       |
| Fuel tank                                   |              | 600 I                                                     |
| Noise and vibration                         |              |                                                           |
| Noise at driving position (LpA)             |              | 80 dB                                                     |
| Noise to environment (LwA)                  |              | 107 dB                                                    |
| Vibration on hands/arms                     |              | < 0 m/s <sup>2</sup>                                      |
| Miscellaneous                               |              |                                                           |
| Safety cab homologation                     |              | ROPS - FOPS level 2 cab                                   |
| Controls                                    |              | JSM                                                       |
| Attachment recognition system (E-Reco)      |              | Standard                                                  |
| Automicin recognition system (L-Neco)       |              | Sidiludiu                                                 |

## MHT-X 12330 - Dimensional drawing

Head Office B.P. 249 - 430 rue de l'Aubinière 44150 Ancenis Cedex - France Tel: +33 (0)2 40 09 10 11 - Fax: +33 (0)2 40 09 10 97 www.manitou.com

This publication provides a description of the configuration versions and options for Manitou products, which may differ for equipment. The equipment presented in this brochure may be part of a series, as an option, or it may not be available, depending on the versions. Manitou reserves the right, at any time and without notice, to amend the specifications described and represented. The specifications provided do not bind the manufacturer. For more details, please contact your Manitou agent. This is not a contractually binding document. The presentation of the products is not contractually binding. List of specifications non-exhaustive. The logos as well as the visual identity of the company are owned by Manitou and cannot be used without authorisation. All rights reserved. The photos and diagrams contained in this brochure are only provided for consultation and information purposes.