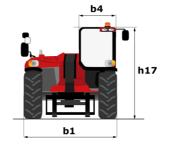

## **MHT-X 12330**

|                                             | мнт-х 12330 Created on 29 April 2024 at 3:36:0 | )2 PM U     |
|---------------------------------------------|------------------------------------------------|-------------|
| Capacities                                  | Metric                                         |             |
| Max. capacity                               | 33000 kg                                       |             |
| Load center of gravity                      | c 1200 mm                                      |             |
| Max. lifting height                         | 11.92 m                                        |             |
| Max. outreach                               | 6.60 m                                         |             |
| Weight and dimensions                       | 0.00 III                                       |             |
| Overall length                              | l1 10.77 m                                     |             |
|                                             |                                                |             |
| Unladen weight (with forks)                 | 49000 kg                                       |             |
| Ground clearance                            | m4 0.59 m                                      |             |
| Wheelbase                                   | y 4.90 m                                       |             |
| Length to face of forks                     | l2 8.37 m                                      |             |
| Overall width                               | b1 2.98 m                                      |             |
| Overall height                              | h17 3.60 m                                     |             |
| Overall cab width                           | b4 0.97 m                                      |             |
| Tilt-down angle                             | a5 100°                                        |             |
| Tilt-up angle                               | a4 10°                                         |             |
| External turning radius (over tyres)        | Wa1 7.42 m                                     |             |
| Outer turning radius (with forks)           | b15 9.33 m                                     |             |
| Forks length / width / section              | I / e / s 2400 mm x 250 mm / 110 mm            | n           |
| Frame leveling corrector                    | a9 6°                                          |             |
| Wheels                                      |                                                |             |
| Standard tires                              | 21.00 R35                                      |             |
| Number of front wheels / rear wheels        | 2/2                                            |             |
|                                             | 2/2                                            |             |
| Drive wheels (front / rear)                 |                                                |             |
| Steering mode                               | 2 wheel steer, 4 wheel steer, Crab             | mode        |
| Engine                                      |                                                |             |
| Engine brand                                | Deutz                                          |             |
| Engine norm                                 | Stage III / Tier 3                             |             |
| Engine model                                | TCD 6.1 L6                                     |             |
| Number of cylinders / Capacity of cylinders | 6 - 6100 cm³                                   |             |
| I.C. Engine power rating / Power            | 245 Hp / 180 kW                                |             |
| Max. torque / Engine rotation               | 1000 Nm@1450 rpm                               |             |
| Engine cooling system                       | Water                                          |             |
| Number of batteries                         | 2                                              |             |
| Battery voltage                             | 12 V                                           |             |
| Drawbar pull                                | 28400 daN                                      |             |
| Transmission                                |                                                |             |
| Transmission type                           | Hydrostatic with Powershift                    |             |
| Number of gears (forward / reverse)         | 3/3                                            |             |
| Max. travel speed                           | 25 km/h                                        |             |
| Parking brake                               | Automatic negative parking bra                 | nko.        |
| raining blace                               |                                                |             |
| Service brake                               | Oil-immersed multi-discs braking on f<br>axles | ioni & rear |
| Hydraulics                                  |                                                |             |
| Hydraulic pump type                         | Variable displacement pump                     | i           |
| Hydraulic flow - Pressure                   | 310 l/min - 350 bar                            |             |
| Tank capacities                             |                                                |             |
| Engine oil                                  | 21                                             |             |
| Hydraulic oil                               | 570                                            |             |
| Fuel tank                                   | 600 I                                          |             |
| Noise and vibration                         |                                                |             |
| Noise at driving position (LpA)             | 80 dB                                          |             |
| Noise to environment (LWA)                  | 107 dB                                         |             |
| Vibration on hands/arms                     | 107 db<br>< 0 m/s²                             |             |
|                                             | < U m/s²                                       |             |
| Miscellaneous                               |                                                |             |
| Safety cab homologation                     | ROPS - FOPS level 2 cab                        |             |
| Controls                                    | JSM                                            |             |
| Attachment recognition system (E-Reco)      | Standard                                       |             |
|                                             |                                                |             |

## MHT-X 12330 - Dimensional drawing