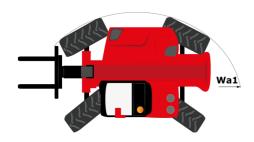

## **MHT-X 12330**

|                                             | мнт-х 12330 Created on 29 April 2024 at 3:36:0 | )2 PM U     |
|---------------------------------------------|------------------------------------------------|-------------|
| Capacities                                  | Metric                                         |             |
| Max. capacity                               | 33000 kg                                       |             |
| Load center of gravity                      | c 1200 mm                                      |             |
| Max. lifting height                         | 11.92 m                                        |             |
| Max. outreach                               | 6.60 m                                         |             |
| Weight and dimensions                       | 0.00 III                                       |             |
| Overall length                              | l1 10.77 m                                     |             |
|                                             |                                                |             |
| Unladen weight (with forks)                 | 49000 kg                                       |             |
| Ground clearance                            | m4 0.59 m                                      |             |
| Wheelbase                                   | y 4.90 m                                       |             |
| Length to face of forks                     | l2 8.37 m                                      |             |
| Overall width                               | b1 2.98 m                                      |             |
| Overall height                              | h17 3.60 m                                     |             |
| Overall cab width                           | b4 0.97 m                                      |             |
| Tilt-down angle                             | a5 100°                                        |             |
| Tilt-up angle                               | a4 10°                                         |             |
| External turning radius (over tyres)        | Wa1 7.42 m                                     |             |
| Outer turning radius (with forks)           | b15 9.33 m                                     |             |
| Forks length / width / section              | I / e / s 2400 mm x 250 mm / 110 mm            | n           |
| Frame leveling corrector                    | a9 6°                                          |             |
| Wheels                                      |                                                |             |
| Standard tires                              | 21.00 R35                                      |             |
| Number of front wheels / rear wheels        | 2/2                                            |             |
|                                             | 2/2                                            |             |
| Drive wheels (front / rear)                 |                                                |             |
| Steering mode                               | 2 wheel steer, 4 wheel steer, Crab             | mode        |
| Engine                                      |                                                |             |
| Engine brand                                | Deutz                                          |             |
| Engine norm                                 | Stage III / Tier 3                             |             |
| Engine model                                | TCD 6.1 L6                                     |             |
| Number of cylinders / Capacity of cylinders | 6 - 6100 cm³                                   |             |
| I.C. Engine power rating / Power            | 245 Hp / 180 kW                                |             |
| Max. torque / Engine rotation               | 1000 Nm@1450 rpm                               |             |
| Engine cooling system                       | Water                                          |             |
| Number of batteries                         | 2                                              |             |
| Battery voltage                             | 12 V                                           |             |
| Drawbar pull                                | 28400 daN                                      |             |
| Transmission                                |                                                |             |
| Transmission type                           | Hydrostatic with Powershift                    |             |
| Number of gears (forward / reverse)         | 3/3                                            |             |
| Max. travel speed                           | 25 km/h                                        |             |
| Parking brake                               | Automatic negative parking bra                 | nko.        |
| raining blace                               |                                                |             |
| Service brake                               | Oil-immersed multi-discs braking on f<br>axles | ioni & rear |
| Hydraulics                                  |                                                |             |
| Hydraulic pump type                         | Variable displacement pump                     | i           |
| Hydraulic flow - Pressure                   | 310 l/min - 350 bar                            |             |
| Tank capacities                             |                                                |             |
| Engine oil                                  | 21                                             |             |
| Hydraulic oil                               | 570                                            |             |
| Fuel tank                                   | 600 I                                          |             |
| Noise and vibration                         |                                                |             |
| Noise at driving position (LpA)             | 80 dB                                          |             |
| Noise to environment (LWA)                  | 107 dB                                         |             |
| Vibration on hands/arms                     | 107 db<br>< 0 m/s²                             |             |
|                                             | < U m/s²                                       |             |
| Miscellaneous                               |                                                |             |
| Safety cab homologation                     | ROPS - FOPS level 2 cab                        |             |
| Controls                                    | JSM                                            |             |
| Attachment recognition system (E-Reco)      | Standard                                       |             |
|                                             |                                                |             |

## MHT-X 12330 - Dimensional drawing