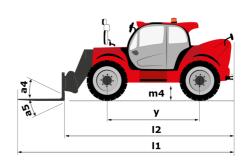

## **MHT-X 12330**

|                                             | мнт-х 12330 Created on 29 April 2024 at 3:36:0 | )2 PM U     |
|---------------------------------------------|------------------------------------------------|-------------|
| Capacities                                  | Metric                                         |             |
| Max. capacity                               | 33000 kg                                       |             |
| Load center of gravity                      | c 1200 mm                                      |             |
| Max. lifting height                         | 11.92 m                                        |             |
| Max. outreach                               | 6.60 m                                         |             |
| Weight and dimensions                       | 0.00 III                                       |             |
| Overall length                              | l1 10.77 m                                     |             |
|                                             |                                                |             |
| Unladen weight (with forks)                 | 49000 kg                                       |             |
| Ground clearance                            | m4 0.59 m                                      |             |
| Wheelbase                                   | y 4.90 m                                       |             |
| Length to face of forks                     | l2 8.37 m                                      |             |
| Overall width                               | b1 2.98 m                                      |             |
| Overall height                              | h17 3.60 m                                     |             |
| Overall cab width                           | b4 0.97 m                                      |             |
| Tilt-down angle                             | a5 100°                                        |             |
| Tilt-up angle                               | a4 10°                                         |             |
| External turning radius (over tyres)        | Wa1 7.42 m                                     |             |
| Outer turning radius (with forks)           | b15 9.33 m                                     |             |
| Forks length / width / section              | I / e / s 2400 mm x 250 mm / 110 mm            | n           |
| Frame leveling corrector                    | a9 6°                                          |             |
| Wheels                                      |                                                |             |
| Standard tires                              | 21.00 R35                                      |             |
| Number of front wheels / rear wheels        | 2/2                                            |             |
|                                             | 2/2                                            |             |
| Drive wheels (front / rear)                 |                                                |             |
| Steering mode                               | 2 wheel steer, 4 wheel steer, Crab             | mode        |
| Engine                                      |                                                |             |
| Engine brand                                | Deutz                                          |             |
| Engine norm                                 | Stage III / Tier 3                             |             |
| Engine model                                | TCD 6.1 L6                                     |             |
| Number of cylinders / Capacity of cylinders | 6 - 6100 cm³                                   |             |
| I.C. Engine power rating / Power            | 245 Hp / 180 kW                                |             |
| Max. torque / Engine rotation               | 1000 Nm@1450 rpm                               |             |
| Engine cooling system                       | Water                                          |             |
| Number of batteries                         | 2                                              |             |
| Battery voltage                             | 12 V                                           |             |
| Drawbar pull                                | 28400 daN                                      |             |
| Transmission                                |                                                |             |
| Transmission type                           | Hydrostatic with Powershift                    |             |
| Number of gears (forward / reverse)         | 3/3                                            |             |
| Max. travel speed                           | 25 km/h                                        |             |
| Parking brake                               | Automatic negative parking bra                 | nko.        |
| raining blace                               |                                                |             |
| Service brake                               | Oil-immersed multi-discs braking on f<br>axles | ioni & rear |
| Hydraulics                                  |                                                |             |
| Hydraulic pump type                         | Variable displacement pump                     | i           |
| Hydraulic flow - Pressure                   | 310 l/min - 350 bar                            |             |
| Tank capacities                             |                                                |             |
| Engine oil                                  | 21                                             |             |
| Hydraulic oil                               | 570                                            |             |
| Fuel tank                                   | 600 I                                          |             |
| Noise and vibration                         |                                                |             |
| Noise at driving position (LpA)             | 80 dB                                          |             |
| Noise to environment (LWA)                  | 107 dB                                         |             |
| Vibration on hands/arms                     | 107 db<br>< 0 m/s²                             |             |
|                                             | < U m/s²                                       |             |
| Miscellaneous                               |                                                |             |
| Safety cab homologation                     | ROPS - FOPS level 2 cab                        |             |
| Controls                                    | JSM                                            |             |
| Attachment recognition system (E-Reco)      | Standard                                       |             |
|                                             |                                                |             |

## MHT-X 12330 - Dimensional drawing