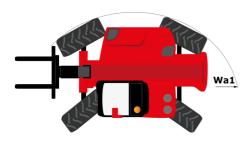

## **MHT-X 12330**

| Capacities                                  | Metric                                                    |
|---------------------------------------------|-----------------------------------------------------------|
| Max. capacity                               | 33000 kg                                                  |
| Load center of gravity                      | c 1200 mm                                                 |
| Max. lifting height                         | 11.92 m                                                   |
| Max. outreach                               | 6.60 m                                                    |
| Weight and dimensions                       |                                                           |
| Overall length                              | l1 10.77 m                                                |
| Unladen weight (with forks)                 | 49000 kg                                                  |
| Ground clearance                            | m4 0.59 m                                                 |
| Wheelbase                                   | y 4.90 m                                                  |
| Length to face of forks                     | l2 8.37 m                                                 |
| Overall width                               | b1 2.98 m                                                 |
| Overall height                              | h17 3.60 m                                                |
| Overall cab width                           | b4 0.97 m                                                 |
| Tilt-down angle                             | a5 100 °                                                  |
| Tilt-up angle                               | a4 10 °                                                   |
| External turning radius (over tyres)        | Wa1 7.42 m                                                |
| Outer turning radius (with forks)           | b15 9.33 m                                                |
| Forks length / width / section              | l / e / s 2400 mm x 250 mm / 110 mm                       |
| Frame leveling corrector                    | a9 6 °                                                    |
| Wheels                                      |                                                           |
| Standard tires                              | 21.00 R35                                                 |
| Number of front wheels / rear wheels        | 2/2                                                       |
| Drive wheels (front / rear)                 | 2/2                                                       |
| Steering mode                               | 2 wheel steer, 4 wheel steer, Crab mode                   |
| Engine                                      |                                                           |
| Engine brand                                | Deutz                                                     |
| Engine norm                                 | Stage III / Tier 3                                        |
| Engine model                                | TCD 6.1 L6                                                |
| Number of cylinders / Capacity of cylinders | 6 - 6100 cm³                                              |
| I.C. Engine power rating / Power            | 245 Hp / 180 kW                                           |
| Max. torque / Engine rotation               | 1000 Nm@1450 rpm                                          |
| Engine cooling system                       | Water                                                     |
| Number of batteries                         | 2                                                         |
| Battery voltage                             | 12 V                                                      |
| Drawbar pull                                | 28400 daN                                                 |
| Transmission                                |                                                           |
| Transmission type                           | Hydrostatic with Powershift                               |
| Number of gears (forward / reverse)         | 3/3                                                       |
| Max. travel speed                           | 25 km/h                                                   |
| Parking brake                               | Automatic negative parking brake                          |
| Service brake                               | Oil-immersed multi-discs braking on front & rear<br>axles |
| Hydraulics                                  |                                                           |
| Hydraulic pump type                         | Variable displacement pump                                |
| Hydraulic flow - Pressure                   | 310 l/min - 350 bar                                       |
| Tank capacities                             |                                                           |
| Engine oil                                  | 21                                                        |
| Hydraulic oil                               | 5701                                                      |
| Fuel tank                                   | 6001                                                      |
| Noise and vibration                         |                                                           |
| Noise at driving position (LpA)             | 80 dB                                                     |
| Noise to environment (LwA)                  | 107 dB                                                    |
| Vibration on hands/arms                     | < 0 m/s <sup>2</sup>                                      |
| Miscellaneous                               |                                                           |
| Safety cab homologation                     | ROPS - FOPS level 2 cab                                   |
| Controls                                    | KOPS - FOPS level 2 cau<br>JSM                            |
|                                             | JSM<br>Standard                                           |
| Attachment recognition system (E-Reco)      | Standard                                                  |