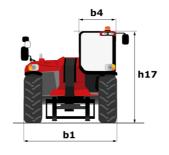

## **MHT-X 12330**

| Capacities                                  | Metric                                                    |
|---------------------------------------------|-----------------------------------------------------------|
| Max. capacity                               | 33000 kg                                                  |
| Load center of gravity                      | c 1200 mm                                                 |
| Max. lifting height                         | 11.92 m                                                   |
| Max. outreach                               | 6.60 m                                                    |
| Weight and dimensions                       |                                                           |
| Overall length                              | l1 10.77 m                                                |
| Unladen weight (with forks)                 | 49000 kg                                                  |
| Ground clearance                            | m4 0.59 m                                                 |
| Wheelbase                                   | y 4.90 m                                                  |
| Length to face of forks                     | l2 8.37 m                                                 |
| Overall width                               | b1 2.98 m                                                 |
| Overall height                              | h17 3.60 m                                                |
| Overall cab width                           | b4 0.97 m                                                 |
| Tilt-down angle                             | a5 100 °                                                  |
| Tilt-up angle                               | a4 10 °                                                   |
| External turning radius (over tyres)        | Wa1 7.42 m                                                |
| Outer turning radius (with forks)           | b15 9.33 m                                                |
| Forks length / width / section              | l / e / s 2400 mm x 250 mm / 110 mm                       |
| Frame leveling corrector                    | a9 6 °                                                    |
| Wheels                                      |                                                           |
| Standard tires                              | 21.00 R35                                                 |
| Number of front wheels / rear wheels        | 2/2                                                       |
| Drive wheels (front / rear)                 | 2/2                                                       |
| Steering mode                               | 2 wheel steer, 4 wheel steer, Crab mode                   |
| Engine                                      |                                                           |
| Engine brand                                | Deutz                                                     |
| Engine norm                                 | Stage III / Tier 3                                        |
| Engine model                                | TCD 6.1 L6                                                |
| Number of cylinders / Capacity of cylinders | 6 - 6100 cm³                                              |
| I.C. Engine power rating / Power            | 245 Hp / 180 kW                                           |
| Max. torque / Engine rotation               | 1000 Nm@1450 rpm                                          |
| Engine cooling system                       | Water                                                     |
| Number of batteries                         | 2                                                         |
| Battery voltage                             | 12 V                                                      |
| Drawbar pull                                | 28400 daN                                                 |
| Transmission                                |                                                           |
| Transmission type                           | Hydrostatic with Powershift                               |
| Number of gears (forward / reverse)         | 3/3                                                       |
| Max. travel speed                           | 25 km/h                                                   |
| Parking brake                               | Automatic negative parking brake                          |
| Service brake                               | Oil-immersed multi-discs braking on front & rear<br>axles |
| Hydraulics                                  |                                                           |
| Hydraulic pump type                         | Variable displacement pump                                |
| Hydraulic flow - Pressure                   | 310 l/min - 350 bar                                       |
| Tank capacities                             |                                                           |
| Engine oil                                  | 21                                                        |
| Hydraulic oil                               | 5701                                                      |
| Fuel tank                                   | 6001                                                      |
| Noise and vibration                         |                                                           |
| Noise at driving position (LpA)             | 80 dB                                                     |
| Noise to environment (LwA)                  | 107 dB                                                    |
| Vibration on hands/arms                     | < 0 m/s <sup>2</sup>                                      |
| Miscellaneous                               |                                                           |
| Safety cab homologation                     | ROPS - FOPS level 2 cab                                   |
| Controls                                    | KOPS - FOPS level 2 cau<br>JSM                            |
|                                             | JSM<br>Standard                                           |
| Attachment recognition system (E-Reco)      | Standard                                                  |