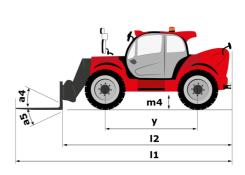

## **MHT-X 12330**

| Capacities                                  | Metric                                                    |
|---------------------------------------------|-----------------------------------------------------------|
| Max. capacity                               | 33000 kg                                                  |
| Load center of gravity                      | c 1200 mm                                                 |
| Max. lifting height                         | 11.92 m                                                   |
| Max. outreach                               | 6.60 m                                                    |
| Weight and dimensions                       |                                                           |
| Overall length                              | l1 10.77 m                                                |
| Unladen weight (with forks)                 | 49000 kg                                                  |
| Ground clearance                            | m4 0.59 m                                                 |
| Wheelbase                                   | y 4.90 m                                                  |
| Length to face of forks                     | l2 8.37 m                                                 |
| Overall width                               | b1 2.98 m                                                 |
| Overall height                              | h17 3.60 m                                                |
| Overall cab width                           | b4 0.97 m                                                 |
| Tilt-down angle                             | a5 100 °                                                  |
| Tilt-up angle                               | a4 10 °                                                   |
| External turning radius (over tyres)        | Wa1 7.42 m                                                |
| Outer turning radius (with forks)           | b15 9.33 m                                                |
| Forks length / width / section              | l / e / s 2400 mm x 250 mm / 110 mm                       |
| Frame leveling corrector                    | a9 6 °                                                    |
| Wheels                                      |                                                           |
| Standard tires                              | 21.00 R35                                                 |
| Number of front wheels / rear wheels        | 2/2                                                       |
| Drive wheels (front / rear)                 | 2/2                                                       |
| Steering mode                               | 2 wheel steer, 4 wheel steer, Crab mode                   |
| Engine                                      |                                                           |
| Engine brand                                | Deutz                                                     |
| Engine norm                                 | Stage III / Tier 3                                        |
| Engine model                                | TCD 6.1 L6                                                |
| Number of cylinders / Capacity of cylinders | 6 - 6100 cm³                                              |
| I.C. Engine power rating / Power            | 245 Hp / 180 kW                                           |
| Max. torque / Engine rotation               | 1000 Nm@1450 rpm                                          |
| Engine cooling system                       | Water                                                     |
| Number of batteries                         | 2                                                         |
| Battery voltage                             | 12 V                                                      |
| Drawbar pull                                | 28400 daN                                                 |
| Transmission                                |                                                           |
| Transmission type                           | Hydrostatic with Powershift                               |
| Number of gears (forward / reverse)         | 3/3                                                       |
| Max. travel speed                           | 25 km/h                                                   |
| Parking brake                               | Automatic negative parking brake                          |
| Service brake                               | Oil-immersed multi-discs braking on front & rear<br>axles |
| Hydraulics                                  |                                                           |
| Hydraulic pump type                         | Variable displacement pump                                |
| Hydraulic flow - Pressure                   | 310 l/min - 350 bar                                       |
| Tank capacities                             |                                                           |
| Engine oil                                  | 21                                                        |
| Hydraulic oil                               | 5701                                                      |
| Fuel tank                                   | 6001                                                      |
| Noise and vibration                         |                                                           |
| Noise at driving position (LpA)             | 80 dB                                                     |
| Noise to environment (LwA)                  | 107 dB                                                    |
| Vibration on hands/arms                     | < 0 m/s <sup>2</sup>                                      |
| Miscellaneous                               |                                                           |
| Safety cab homologation                     | ROPS - FOPS level 2 cab                                   |
| Controls                                    | KOPS - FOPS level 2 cau<br>JSM                            |
|                                             | JSM<br>Standard                                           |
| Attachment recognition system (E-Reco)      | Standard                                                  |

## MHT-X 12330 - Dimensional drawing

Head Office B.P. 249 - 430 rue de l'Aubinière 44150 Ancenis Cedex - France Tel: +33 (0)2 40 09 10 11 - Fax: +33 (0)2 40 09 10 97 www.manitou.com

This publication provides a description of the configuration versions and options for Manitou products, which may differ for equipment. The equipment presented in this brochure may be part of a series, as an option, or it may not be available, depending on the versions. Manitou reserves the right, at any time and without notice, to amend the specifications described and represented. The specifications provided do not bind the manufacturer. For more details, please contact your Manitou agent. This is not a contractually binding document. The presentation of the products is not contractually binding. List of specifications non-exhaustive. The logos as well as the visual identity of the company are owned by Manitou and cannot be used without authorisation. All rights reserved. The photos and diagrams contained in this brochure are only provided for consultation and information purposes.