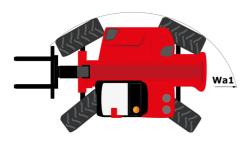

## **MHT-X 12330**

|                                             | мнт-х 12330 Created on 3 May 2024 at 3:23:0 | 0 PM UT  |
|---------------------------------------------|---------------------------------------------|----------|
| Capacities                                  | Metric                                      |          |
| Max. capacity                               | 33000 kg                                    |          |
| Load center of gravity                      | c 1200 mm                                   |          |
| Max. lifting height                         | 11.92 m                                     |          |
| Max. outreach                               | 6.60 m                                      |          |
| Weight and dimensions                       |                                             |          |
| Overall length                              | l1 10.77 m                                  |          |
| Unladen weight (with forks)                 | 49000 kg                                    |          |
| Ground clearance                            | m4 0.59 m                                   |          |
| Wheelbase                                   | y 4.90 m                                    |          |
| Length to face of forks                     | l2 8.37 m                                   |          |
| Overall width                               | b1 2.98 m                                   |          |
| Overall height                              | h17 3.60 m                                  |          |
| Overall cab width                           | b4 0.97 m                                   |          |
| Tilt-down angle                             | a5 100 °                                    |          |
| Tilt-up angle                               | a4 10 °                                     |          |
| External turning radius (over tyres)        | Wa1 7.42 m                                  |          |
| Outer turning radius (with forks)           | b15 9.33 m                                  |          |
| Forks length / width / section              | l / e / s 2400 mm x 250 mm / 110 mm         | 1        |
| Frame leveling corrector                    | a9 6°                                       |          |
| Wheels                                      |                                             |          |
| Standard tires                              | 21.00 R35                                   |          |
| Number of front wheels / rear wheels        | 2/2                                         |          |
| Drive wheels (front / rear)                 | 2/2                                         |          |
| Steering mode                               | 2 wheel steer, 4 wheel steer, Crab          | mode     |
| Engine                                      |                                             | linoue   |
| Engine brand                                | Deutz                                       |          |
| Engine norm                                 | Stage III / Tier 3                          |          |
| Engine model                                | TCD 6.1 L6                                  |          |
| Number of cylinders / Capacity of cylinders | 6 - 6100 cm <sup>3</sup>                    |          |
| I.C. Engine power rating / Power            | 245 Hp / 180 kW                             |          |
| Max. torque / Engine rotation               | 1000 Nm@1450 pm                             |          |
| Engine cooling system                       | Water                                       |          |
| Number of batteries                         | 2                                           |          |
| Battery voltage                             | -<br>12 V                                   |          |
| Drawbar pull                                | 28400 daN                                   |          |
| Transmission                                |                                             |          |
| Transmission type                           | Hydrostatic with Powershift                 |          |
| Number of gears (forward / reverse)         | 3/3                                         |          |
| Max. travel speed                           | 25 km/h                                     |          |
| Parking brake                               | Automatic negative parking brai             | ko       |
| -                                           | Oil-immersed multi-discs braking on fr      |          |
| Service brake                               | axles                                       | ontoreal |
| Hydraulics                                  |                                             |          |
| Hydraulic pump type                         | Variable displacement pump                  |          |
| Hydraulic flow - Pressure                   | 310 l/min - 350 bar                         |          |
| Tank capacities                             |                                             |          |
| Engine oil                                  | 21                                          |          |
| Hydraulic oil                               | 570 l                                       |          |
| Fuel tank                                   | 600 l                                       |          |
| Noise and vibration                         |                                             |          |
| Noise at driving position (LpA)             | 80 dB                                       |          |
| Noise to environment (LwA)                  | 107 dB                                      |          |
| Vibration on hands/arms                     | < 0 m/s²                                    |          |
| Miscellaneous                               |                                             |          |
| Safety cab homologation                     | ROPS - FOPS level 2 cab                     |          |
| Controls                                    | JSM                                         |          |
| Attachment recognition system (E-Reco)      | Standard                                    |          |
|                                             |                                             |          |

## MHT-X 12330 - Dimensional drawing

Head Office B.P. 249 - 430 rue de l'Aubinière 44150 Ancenis Cedex - France Tel: +33 (0)2 40 09 10 11 - Fax: +33 (0)2 40 09 10 97 www.manitou.com

This publication provides a description of the configuration versions and options for Manitou products, which may differ for equipment. The equipment presented in this brochure may be part of a series, as an option, or it may not be available, depending on the versions. Manitou reserves the right, at any time and without notice, to amend the specifications described and represented. The specifications provided do not bind the manufacturer. For more details, please contact your Manitou agent. This is not a contractually binding document. The presentation of the products is not contractually binding. List of specifications non-exhaustive. The logos as well as the visual identity of the company are owned by Manitou and cannot be used without authorisation. All rights reserved. The photos and diagrams contained in this brochure are only provided for consultation and information purposes.