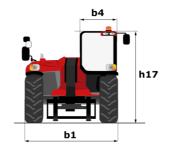

## **MHT-X 12330**

|                                             | мнт-х 12330 Created on 3 May 2024 at 3:23:0 | 0 PM UT  |
|---------------------------------------------|---------------------------------------------|----------|
| Capacities                                  | Metric                                      |          |
| Max. capacity                               | 33000 kg                                    |          |
| Load center of gravity                      | c 1200 mm                                   |          |
| Max. lifting height                         | 11.92 m                                     |          |
| Max. outreach                               | 6.60 m                                      |          |
| Weight and dimensions                       |                                             |          |
| Overall length                              | l1 10.77 m                                  |          |
| Unladen weight (with forks)                 | 49000 kg                                    |          |
| Ground clearance                            | m4 0.59 m                                   |          |
| Wheelbase                                   | y 4.90 m                                    |          |
| Length to face of forks                     | l2 8.37 m                                   |          |
| Overall width                               | b1 2.98 m                                   |          |
| Overall height                              | h17 3.60 m                                  |          |
| Overall cab width                           | b4 0.97 m                                   |          |
| Tilt-down angle                             | a5 100 °                                    |          |
| Tilt-up angle                               | a4 10 °                                     |          |
| External turning radius (over tyres)        | Wa1 7.42 m                                  |          |
| Outer turning radius (with forks)           | b15 9.33 m                                  |          |
| Forks length / width / section              | l / e / s 2400 mm x 250 mm / 110 mm         | 1        |
| Frame leveling corrector                    | a9 6°                                       |          |
| Wheels                                      |                                             |          |
| Standard tires                              | 21.00 R35                                   |          |
| Number of front wheels / rear wheels        | 2/2                                         |          |
| Drive wheels (front / rear)                 | 2/2                                         |          |
| Steering mode                               | 2 wheel steer, 4 wheel steer, Crab          | mode     |
| Engine                                      |                                             | linoue   |
| Engine brand                                | Deutz                                       |          |
| Engine norm                                 | Stage III / Tier 3                          |          |
| Engine model                                | TCD 6.1 L6                                  |          |
| Number of cylinders / Capacity of cylinders | 6 - 6100 cm <sup>3</sup>                    |          |
| I.C. Engine power rating / Power            | 245 Hp / 180 kW                             |          |
| Max. torque / Engine rotation               | 1000 Nm@1450 pm                             |          |
| Engine cooling system                       | Water                                       |          |
| Number of batteries                         | 2                                           |          |
| Battery voltage                             | -<br>12 V                                   |          |
| Drawbar pull                                | 28400 daN                                   |          |
| Transmission                                |                                             |          |
| Transmission type                           | Hydrostatic with Powershift                 |          |
| Number of gears (forward / reverse)         | 3/3                                         |          |
| Max. travel speed                           | 25 km/h                                     |          |
| Parking brake                               | Automatic negative parking brai             | ko       |
| -                                           | Oil-immersed multi-discs braking on fr      |          |
| Service brake                               | axles                                       | ontoreal |
| Hydraulics                                  |                                             |          |
| Hydraulic pump type                         | Variable displacement pump                  |          |
| Hydraulic flow - Pressure                   | 310 l/min - 350 bar                         |          |
| Tank capacities                             |                                             |          |
| Engine oil                                  | 21                                          |          |
| Hydraulic oil                               | 570 l                                       |          |
| Fuel tank                                   | 600 l                                       |          |
| Noise and vibration                         |                                             |          |
| Noise at driving position (LpA)             | 80 dB                                       |          |
| Noise to environment (LwA)                  | 107 dB                                      |          |
| Vibration on hands/arms                     | < 0 m/s²                                    |          |
| Miscellaneous                               |                                             |          |
| Safety cab homologation                     | ROPS - FOPS level 2 cab                     |          |
| Controls                                    | JSM                                         |          |
| Attachment recognition system (E-Reco)      | Standard                                    |          |
|                                             |                                             |          |

## MHT-X 12330 - Dimensional drawing

Head Office B.P. 249 - 430 rue de l'Aubinière 44150 Ancenis Cedex - France Tel: +33 (0)2 40 09 10 11 - Fax: +33 (0)2 40 09 10 97 www.manitou.com

This publication provides a description of the configuration versions and options for Manitou products, which may differ for equipment. The equipment presented in this brochure may be part of a series, as an option, or it may not be available, depending on the versions. Manitou reserves the right, at any time and without notice, to amend the specifications described and represented. The specifications provided do not bind the manufacturer. For more details, please contact your Manitou agent. This is not a contractually binding document. The presentation of the products is not contractually binding. List of specifications non-exhaustive. The logos as well as the visual identity of the company are owned by Manitou and cannot be used without authorisation. All rights reserved. The photos and diagrams contained in this brochure are only provided for consultation and information purposes.