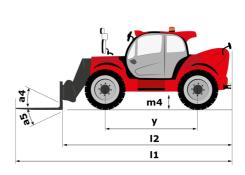

## **MHT-X 12330**

|                                             | мнт-х 12330 Created on 3 May 2024 at 3:23:0 | 0 PM UT  |
|---------------------------------------------|---------------------------------------------|----------|
| Capacities                                  | Metric                                      |          |
| Max. capacity                               | 33000 kg                                    |          |
| Load center of gravity                      | c 1200 mm                                   |          |
| Max. lifting height                         | 11.92 m                                     |          |
| Max. outreach                               | 6.60 m                                      |          |
| Weight and dimensions                       |                                             |          |
| Overall length                              | l1 10.77 m                                  |          |
| Unladen weight (with forks)                 | 49000 kg                                    |          |
| Ground clearance                            | m4 0.59 m                                   |          |
| Wheelbase                                   | y 4.90 m                                    |          |
| Length to face of forks                     | l2 8.37 m                                   |          |
| Overall width                               | b1 2.98 m                                   |          |
| Overall height                              | h17 3.60 m                                  |          |
| Overall cab width                           | b4 0.97 m                                   |          |
| Tilt-down angle                             | a5 100 °                                    |          |
| Tilt-up angle                               | a4 10 °                                     |          |
| External turning radius (over tyres)        | Wa1 7.42 m                                  |          |
| Outer turning radius (with forks)           | b15 9.33 m                                  |          |
| Forks length / width / section              | l / e / s 2400 mm x 250 mm / 110 mm         | 1        |
| Frame leveling corrector                    | a9 6°                                       |          |
| Wheels                                      |                                             |          |
| Standard tires                              | 21.00 R35                                   |          |
| Number of front wheels / rear wheels        | 2/2                                         |          |
| Drive wheels (front / rear)                 | 2/2                                         |          |
| Steering mode                               | 2 wheel steer, 4 wheel steer, Crab          | mode     |
| Engine                                      |                                             | linoue   |
| Engine brand                                | Deutz                                       |          |
| Engine norm                                 | Stage III / Tier 3                          |          |
| Engine model                                | TCD 6.1 L6                                  |          |
| Number of cylinders / Capacity of cylinders | 6 - 6100 cm <sup>3</sup>                    |          |
| I.C. Engine power rating / Power            | 245 Hp / 180 kW                             |          |
| Max. torque / Engine rotation               | 1000 Nm@1450 pm                             |          |
| Engine cooling system                       | Water                                       |          |
| Number of batteries                         | 2                                           |          |
| Battery voltage                             | -<br>12 V                                   |          |
| Drawbar pull                                | 28400 daN                                   |          |
| Transmission                                |                                             |          |
| Transmission type                           | Hydrostatic with Powershift                 |          |
| Number of gears (forward / reverse)         | 3/3                                         |          |
| Max. travel speed                           | 25 km/h                                     |          |
| Parking brake                               | Automatic negative parking brai             | ko       |
| -                                           | Oil-immersed multi-discs braking on fr      |          |
| Service brake                               | axles                                       | ontoreal |
| Hydraulics                                  |                                             |          |
| Hydraulic pump type                         | Variable displacement pump                  |          |
| Hydraulic flow - Pressure                   | 310 l/min - 350 bar                         |          |
| Tank capacities                             |                                             |          |
| Engine oil                                  | 21                                          |          |
| Hydraulic oil                               | 570 l                                       |          |
| Fuel tank                                   | 600 l                                       |          |
| Noise and vibration                         |                                             |          |
| Noise at driving position (LpA)             | 80 dB                                       |          |
| Noise to environment (LwA)                  | 107 dB                                      |          |
| Vibration on hands/arms                     | < 0 m/s²                                    |          |
| Miscellaneous                               |                                             |          |
| Safety cab homologation                     | ROPS - FOPS level 2 cab                     |          |
| Controls                                    | JSM                                         |          |
| Attachment recognition system (E-Reco)      | Standard                                    |          |
|                                             |                                             |          |

## MHT-X 12330 - Dimensional drawing

Head Office B.P. 249 - 430 rue de l'Aubinière 44150 Ancenis Cedex - France Tel: +33 (0)2 40 09 10 11 - Fax: +33 (0)2 40 09 10 97 www.manitou.com

This publication provides a description of the configuration versions and options for Manitou products, which may differ for equipment. The equipment presented in this brochure may be part of a series, as an option, or it may not be available, depending on the versions. Manitou reserves the right, at any time and without notice, to amend the specifications described and represented. The specifications provided do not bind the manufacturer. For more details, please contact your Manitou agent. This is not a contractually binding document. The presentation of the products is not contractually binding. List of specifications non-exhaustive. The logos as well as the visual identity of the company are owned by Manitou and cannot be used without authorisation. All rights reserved. The photos and diagrams contained in this brochure are only provided for consultation and information purposes.