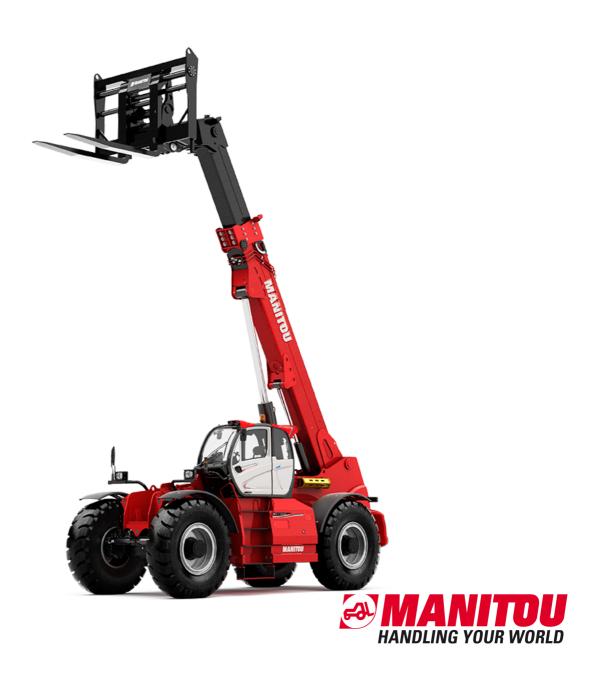

Technical sheet:

## **MHT-X 12330**



|