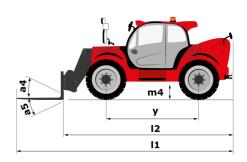

| Standard                                   |

## MHT-X 12330 - Dimensional drawing











## **Head Office**

B.P. 249 - 430 rue de l'Aubinière 44150 Ancenis Cedex - France Tel: +33 (0)2 40 09 10 11 - Fax: +33 (0)2 40 09 10 97 www.manitou.com



This publication provides a description of the configuration versions and options for Manitou products, which may differ for equipment. The equipment presented in this brochure may be part of a series, as an option, or it may not be available, depending on the versions. Manitou reserves the right, at any time and without notice, to amend the specifications described and represented. The specifications provided do not bind the manufacturer. For more details, please contact your Manitou agent. This is not a contractually binding document. The presentation of the products is not contractually binding. List of specifications non-exhau