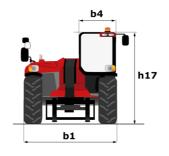

| Standard                                   |

## MHT-X 12330 - Dimensional drawing











## **Head Office**

B.P. 249 - 430 rue de l'Aubinière 44150 Ancenis Cedex - France Tel: +33 (0)2 40 09 10 11 - Fax: +33 (0)2 40 09 10 97 www.manitou.com



This publication provides a description of the configuration versions and options for Manitou products, which may differ for equipment. The equipment presented in this brochure may be part of a series, as an option, or it may not be available, depending on the versions. Manitou reserves the right, at any time and without notice, to amend the specifications described and represented. The specifications provided do not bind the manufacturer. For more details, please contact your Manitou agent. This is not a contractually binding document. The presentation of the products is not contractually binding. List of specifications non-exh