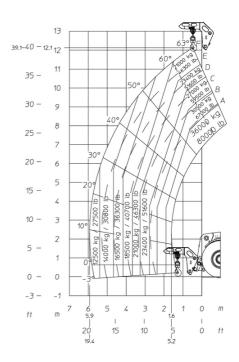

## MHT-X 12330 - Load chart

## Machine on tires with forks LC 1200 mm Metric

# 11.9-12 11 10 50° 60° E D C B A 30° 60° B A 3000 kg 33000 kg 1200 mm 1200 mm 1200 mm