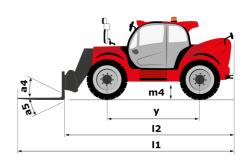

# **MHT-X 12330**

|                                                                   | мнт-х 12330 Created on June 13, 2025 at 12:04 AM UT |                                                        |
|-------------------------------------------------------------------|-----------------------------------------------------|--------------------------------------------------------|
| Capacities                                                        |                                                     | Metric                                                 |
| Max. capacity                                                     |                                                     | 33000 kg                                               |
| Load center of gravity                                            | С                                                   | 1200 mm                                                |
| Max. lifting height                                               |                                                     | 11.92 m                                                |
| Maximum outreach                                                  |                                                     | 6.60 m                                                 |
| Weight and dimensions                                             |                                                     | 0.00 111                                               |
| Overall length                                                    | l1                                                  | 10.77 m                                                |
|                                                                   | "                                                   |                                                        |
| Unladen weight (with forks)                                       |                                                     | 49000 kg                                               |
| Ground clearance                                                  | m4                                                  | 0.59 m                                                 |
| Wheelbase                                                         | у                                                   | 4.90 m                                                 |
| Length to face of forks                                           | 12                                                  | 8.37 m                                                 |
| Overall width                                                     | b1                                                  | 2.98 m                                                 |
| Overall height                                                    | h17                                                 | 3.60 m                                                 |
| Overall cab width                                                 | b4                                                  | 0.97 m                                                 |
| Tilt-up angle                                                     | a4                                                  | 10 °                                                   |
| Tilt-down angle                                                   | a5                                                  | 100 °                                                  |
| External turning radius (over tyres)                              | Wa1                                                 | 7.42 m                                                 |
| Outer turning radius (with forks)                                 | b15                                                 | 9.33 m                                                 |
| Forks length / width / section                                    | 1/e/s                                               | 2400 mm x 250 mm x 110 mm                              |
| Frame leveling corrector                                          | a9                                                  | 6 °                                                    |
| Wheels                                                            |                                                     | -                                                      |
| Standard tires                                                    |                                                     | 21.00 R35                                              |
|                                                                   |                                                     | 2 / 2                                                  |
| Number of front wheels / rear wheels                              |                                                     |                                                        |
| Drive wheels (front / rear)                                       |                                                     | 2/2                                                    |
| Steering mode                                                     |                                                     | 2 wheel steer, 4 wheel steer, Crab mode                |
| Engine                                                            |                                                     |                                                        |
| Engine brand                                                      |                                                     | Deutz                                                  |
| Engine norm                                                       |                                                     | Stage III / Tier 3                                     |
| Engine model                                                      |                                                     | TCD 6.1 L6                                             |
| Number of cylinders / Capacity of cylinders                       |                                                     | 6 - 6100 cm³                                           |
| I.C. Engine power rating / Power                                  |                                                     | 245 Hp / 180 kW                                        |
| Max. torque / Engine rotation                                     |                                                     | 1000 Nm@1450 rpm                                       |
| Engine cooling system                                             |                                                     | Water                                                  |
| Number of batteries                                               |                                                     | 2                                                      |
| Battery voltage                                                   |                                                     | 12 V                                                   |
| Drawbar pull                                                      |                                                     | 28400 daN                                              |
| Transmission                                                      |                                                     | 20.00 00.1                                             |
| Transmission type                                                 |                                                     | Hydrostatic with Powershift                            |
|                                                                   |                                                     |                                                        |
| Number of gears (forward / reverse)                               |                                                     | 3 / 3                                                  |
| Max. travel speed                                                 |                                                     | 25 km/h                                                |
| Parking brake                                                     |                                                     | Automatic negative parking brake                       |
| Service brake                                                     |                                                     | Oil-immersed multi-discs braking on front & rear axles |
| Gradeability (laden)                                              |                                                     | 36 %                                                   |
| Hydraulics                                                        |                                                     |                                                        |
| Hydraulic pump type                                               |                                                     | Variable displacement pump                             |
| Hydraulic flow - Pressure                                         |                                                     | 310 l/min - 350 bar                                    |
| Tank capacities                                                   |                                                     | 0.0 y.mm 000 bu.                                       |
| Engine oil                                                        |                                                     | 21 l                                                   |
| Fuel tank                                                         |                                                     |                                                        |
|                                                                   |                                                     | 600 I                                                  |
| Noise and vibration                                               |                                                     |                                                        |
| Noise to environment (LwA)                                        |                                                     | 110 dB                                                 |
| Vibration on hands/arms                                           |                                                     | < 2.50 m/s²                                            |
| Noise at driving position (LpA) tested following NF EN 12053 norm |                                                     | 71 dB                                                  |
| Miscellaneous                                                     |                                                     |                                                        |
| Cab certification                                                 |                                                     | Cabin ROPS - FOPS level 2                              |
| Controls                                                          |                                                     | JSM                                                    |
| Attachment recognition system (E-Reco)                            |                                                     | Standard                                               |
|                                                                   |                                                     |                                                        |