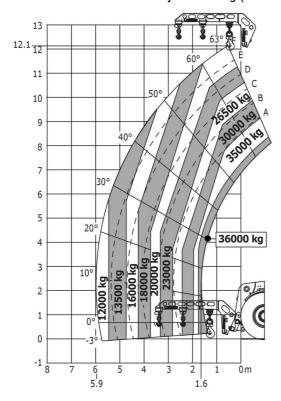

## Machine on tires with hook 36000 kg (Metric)

## Machine on tires with 3-hook jib 36000 kg (Metric)