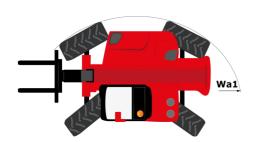

# **MHT-X 12330**

|                                                                   | мнт-х 12330 Created on June 13, 2025 at 12:04 AM UT |                                                        |
|-------------------------------------------------------------------|-----------------------------------------------------|--------------------------------------------------------|
| Capacities                                                        |                                                     | Metric                                                 |
| Max. capacity                                                     |                                                     | 33000 kg                                               |
| Load center of gravity                                            | С                                                   | 1200 mm                                                |
| Max. lifting height                                               |                                                     | 11.92 m                                                |
| Maximum outreach                                                  |                                                     | 6.60 m                                                 |
| Weight and dimensions                                             |                                                     | 0.00 111                                               |
| Overall length                                                    | l1                                                  | 10.77 m                                                |
|                                                                   | "                                                   |                                                        |
| Unladen weight (with forks)                                       |                                                     | 49000 kg                                               |
| Ground clearance                                                  | m4                                                  | 0.59 m                                                 |
| Wheelbase                                                         | у                                                   | 4.90 m                                                 |
| Length to face of forks                                           | 12                                                  | 8.37 m                                                 |
| Overall width                                                     | b1                                                  | 2.98 m                                                 |
| Overall height                                                    | h17                                                 | 3.60 m                                                 |
| Overall cab width                                                 | b4                                                  | 0.97 m                                                 |
| Tilt-up angle                                                     | a4                                                  | 10 °                                                   |
| Tilt-down angle                                                   | a5                                                  | 100 °                                                  |
| External turning radius (over tyres)                              | Wa1                                                 | 7.42 m                                                 |
| Outer turning radius (with forks)                                 | b15                                                 | 9.33 m                                                 |
| Forks length / width / section                                    | 1/e/s                                               | 2400 mm x 250 mm x 110 mm                              |
| Frame leveling corrector                                          | a9                                                  | 6 °                                                    |
| Wheels                                                            |                                                     | -                                                      |
| Standard tires                                                    |                                                     | 21.00 R35                                              |
|                                                                   |                                                     | 2 / 2                                                  |
| Number of front wheels / rear wheels                              |                                                     |                                                        |
| Drive wheels (front / rear)                                       |                                                     | 2/2                                                    |
| Steering mode                                                     |                                                     | 2 wheel steer, 4 wheel steer, Crab mode                |
| Engine                                                            |                                                     |                                                        |
| Engine brand                                                      |                                                     | Deutz                                                  |
| Engine norm                                                       |                                                     | Stage III / Tier 3                                     |
| Engine model                                                      |                                                     | TCD 6.1 L6                                             |
| Number of cylinders / Capacity of cylinders                       |                                                     | 6 - 6100 cm³                                           |
| I.C. Engine power rating / Power                                  |                                                     | 245 Hp / 180 kW                                        |
| Max. torque / Engine rotation                                     |                                                     | 1000 Nm@1450 rpm                                       |
| Engine cooling system                                             |                                                     | Water                                                  |
| Number of batteries                                               |                                                     | 2                                                      |
| Battery voltage                                                   |                                                     | 12 V                                                   |
| Drawbar pull                                                      |                                                     | 28400 daN                                              |
| Transmission                                                      |                                                     | 20.00 00.1                                             |
| Transmission type                                                 |                                                     | Hydrostatic with Powershift                            |
|                                                                   |                                                     |                                                        |
| Number of gears (forward / reverse)                               |                                                     | 3 / 3                                                  |
| Max. travel speed                                                 |                                                     | 25 km/h                                                |
| Parking brake                                                     |                                                     | Automatic negative parking brake                       |
| Service brake                                                     |                                                     | Oil-immersed multi-discs braking on front & rear axles |
| Gradeability (laden)                                              |                                                     | 36 %                                                   |
| Hydraulics                                                        |                                                     |                                                        |
| Hydraulic pump type                                               |                                                     | Variable displacement pump                             |
| Hydraulic flow - Pressure                                         |                                                     | 310 l/min - 350 bar                                    |
| Tank capacities                                                   |                                                     | 0.0 y.mm 000 bu.                                       |
| Engine oil                                                        |                                                     | 21 l                                                   |
| Fuel tank                                                         |                                                     |                                                        |
|                                                                   |                                                     | 600 I                                                  |
| Noise and vibration                                               |                                                     |                                                        |
| Noise to environment (LwA)                                        |                                                     | 110 dB                                                 |
| Vibration on hands/arms                                           |                                                     | < 2.50 m/s²                                            |
| Noise at driving position (LpA) tested following NF EN 12053 norm |                                                     | 71 dB                                                  |
| Miscellaneous                                                     |                                                     |                                                        |
| Cab certification                                                 |                                                     | Cabin ROPS - FOPS level 2                              |
| Controls                                                          |                                                     | JSM                                                    |
| Attachment recognition system (E-Reco)                            |                                                     | Standard                                               |
|                                                                   |                                                     |                                                        |