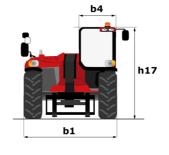

# **MHT-X 12330**

|                                                                   | мнт-х 12330 Created on June 13, 2025 at 12:04 AM UT |                                                        |
|-------------------------------------------------------------------|-----------------------------------------------------|--------------------------------------------------------|
| Capacities                                                        |                                                     | Metric                                                 |
| Max. capacity                                                     |                                                     | 33000 kg                                               |
| Load center of gravity                                            | С                                                   | 1200 mm                                                |
| Max. lifting height                                               |                                                     | 11.92 m                                                |
| Maximum outreach                                                  |                                                     | 6.60 m                                                 |
| Weight and dimensions                                             |                                                     | 0.00 111                                               |
| Overall length                                                    | l1                                                  | 10.77 m                                                |
|                                                                   | "                                                   |                                                        |
| Unladen weight (with forks)                                       |                                                     | 49000 kg                                               |
| Ground clearance                                                  | m4                                                  | 0.59 m                                                 |
| Wheelbase                                                         | у                                                   | 4.90 m                                                 |
| Length to face of forks                                           | 12                                                  | 8.37 m                                                 |
| Overall width                                                     | b1                                                  | 2.98 m                                                 |
| Overall height                                                    | h17                                                 | 3.60 m                                                 |
| Overall cab width                                                 | b4                                                  | 0.97 m                                                 |
| Tilt-up angle                                                     | a4                                                  | 10 °                                                   |
| Tilt-down angle                                                   | a5                                                  | 100 °                                                  |
| External turning radius (over tyres)                              | Wa1                                                 | 7.42 m                                                 |
| Outer turning radius (with forks)                                 | b15                                                 | 9.33 m                                                 |
| Forks length / width / section                                    | 1/e/s                                               | 2400 mm x 250 mm x 110 mm                              |
| Frame leveling corrector                                          | a9                                                  | 6 °                                                    |
| Wheels                                                            |                                                     | -                                                      |
| Standard tires                                                    |                                                     | 21.00 R35                                              |
|                                                                   |                                                     | 2 / 2                                                  |
| Number of front wheels / rear wheels                              |                                                     |                                                        |
| Drive wheels (front / rear)                                       |                                                     | 2/2                                                    |
| Steering mode                                                     |                                                     | 2 wheel steer, 4 wheel steer, Crab mode                |
| Engine                                                            |                                                     |                                                        |
| Engine brand                                                      |                                                     | Deutz                                                  |
| Engine norm                                                       |                                                     | Stage III / Tier 3                                     |
| Engine model                                                      |                                                     | TCD 6.1 L6                                             |
| Number of cylinders / Capacity of cylinders                       |                                                     | 6 - 6100 cm³                                           |
| I.C. Engine power rating / Power                                  |                                                     | 245 Hp / 180 kW                                        |
| Max. torque / Engine rotation                                     |                                                     | 1000 Nm@1450 rpm                                       |
| Engine cooling system                                             |                                                     | Water                                                  |
| Number of batteries                                               |                                                     | 2                                                      |
| Battery voltage                                                   |                                                     | 12 V                                                   |
| Drawbar pull                                                      |                                                     | 28400 daN                                              |
| Transmission                                                      |                                                     | 20.00 00.1                                             |
| Transmission type                                                 |                                                     | Hydrostatic with Powershift                            |
|                                                                   |                                                     |                                                        |
| Number of gears (forward / reverse)                               |                                                     | 3 / 3                                                  |
| Max. travel speed                                                 |                                                     | 25 km/h                                                |
| Parking brake                                                     |                                                     | Automatic negative parking brake                       |
| Service brake                                                     |                                                     | Oil-immersed multi-discs braking on front & rear axles |
| Gradeability (laden)                                              |                                                     | 36 %                                                   |
| Hydraulics                                                        |                                                     |                                                        |
| Hydraulic pump type                                               |                                                     | Variable displacement pump                             |
| Hydraulic flow - Pressure                                         |                                                     | 310 l/min - 350 bar                                    |
| Tank capacities                                                   |                                                     | 0.0 y.mm 000 bu.                                       |
| Engine oil                                                        |                                                     | 21 l                                                   |
| Fuel tank                                                         |                                                     |                                                        |
|                                                                   |                                                     | 600 I                                                  |
| Noise and vibration                                               |                                                     |                                                        |
| Noise to environment (LwA)                                        |                                                     | 110 dB                                                 |
| Vibration on hands/arms                                           |                                                     | < 2.50 m/s²                                            |
| Noise at driving position (LpA) tested following NF EN 12053 norm |                                                     | 71 dB                                                  |
| Miscellaneous                                                     |                                                     |                                                        |
| Cab certification                                                 |                                                     | Cabin ROPS - FOPS level 2                              |
| Controls                                                          |                                                     | JSM                                                    |
| Attachment recognition system (E-Reco)                            |                                                     | Standard                                               |
|                                                                   |                                                     |                                                        |