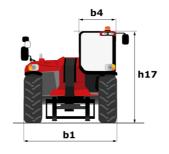

## **MHT-X 12330**

|                                             | <b>MHT-X 12330</b> Cr | eated on May 6, 2024 at 11:45:42 AM UT                 |
|---------------------------------------------|-----------------------|--------------------------------------------------------|
| Capacities                                  |                       | Metric                                                 |
| Max. capacity                               |                       | 33000 kg                                               |
| Load center of gravity                      | C                     | 1200 mm                                                |
| Max. lifting height                         |                       | 11.92 m                                                |
| Max. outreach                               |                       | 6.60 m                                                 |
| Weight and dimensions                       |                       |                                                        |
| Overall length                              | l1                    | 10.77 m                                                |
| Unladen weight (with forks)                 |                       | 49000 kg                                               |
| Ground clearance                            | m4                    | 0.59 m                                                 |
| Wheelbase                                   | у                     | 4.90 m                                                 |
| Length to face of forks                     | 12                    | 8.37 m                                                 |
| Overall width                               | b1                    | 2.98 m                                                 |
| Overall height                              | h17                   | 3.60 m                                                 |
| Overall cab width                           | b4                    | 0.97 m                                                 |
| Tilt-down angle                             | a5                    | 100 °                                                  |
| Tilt-up angle                               | a4                    | 10 °                                                   |
| External turning radius (over tyres)        | Wa1                   | 7.42 m                                                 |
| Outer turning radius (with forks)           | b15                   | 9.33 m                                                 |
| Forks length / width / section              | I / e / s             | 2400 mm x 250 mm / 110 mm                              |
| Frame leveling corrector                    | a9                    | 6 °                                                    |
| Wheels                                      |                       |                                                        |
| Standard tires                              |                       | 21.00 R35                                              |
| Number of front wheels / rear wheels        |                       | 2/2                                                    |
| Drive wheels (front / rear)                 |                       | 2/2                                                    |
| Steering mode                               |                       | 2 wheel steer, 4 wheel steer, Crab mode                |
| Engine                                      |                       |                                                        |
| Engine brand                                |                       | Deutz                                                  |
| Engine norm                                 |                       | Stage III / Tier 3                                     |
| Engine model                                |                       | TCD 6.1 L6                                             |
| Number of cylinders / Capacity of cylinders |                       | 6 - 6100 cm³                                           |
| I.C. Engine power rating / Power            |                       | 245 Hp / 180 kW                                        |
| Max. torque / Engine rotation               |                       | 1000 Nm@1450 rpm                                       |
| Engine cooling system                       |                       | Water                                                  |
| Number of batteries                         |                       | 2                                                      |
| Battery voltage                             |                       | 12 V                                                   |
| Drawbar pull                                |                       | 28400 daN                                              |
| Transmission                                |                       |                                                        |
| Transmission type                           |                       | Hydrostatic with Powershift                            |
| Number of gears (forward / reverse)         |                       | 3/3                                                    |
| Max. travel speed                           |                       | 25 km/h                                                |
| Parking brake                               |                       | Automatic negative parking brake                       |
| Service brake                               |                       | Oil-immersed multi-discs braking on front & rear axles |
| Hydraulics                                  |                       | axies                                                  |
| Hydraulic pump type                         |                       | Variable displacement pump                             |
| Hydraulic flow - Pressure                   |                       | 310 I/min - 350 bar                                    |
| Tank capacities                             |                       |                                                        |
| Engine oil                                  |                       | 21                                                     |
| Hydraulic oil                               |                       | 570 I                                                  |
| Fuel tank                                   |                       | 600 I                                                  |
| Noise and vibration                         |                       |                                                        |
| Noise at driving position (LpA)             |                       | 80 dB                                                  |
| Noise to environment (LwA)                  |                       | 107 dB                                                 |
| Vibration on hands/arms                     |                       | < 0 m/s²                                               |
| Miscellaneous                               |                       |                                                        |
| Safety cab homologation                     |                       | ROPS - FOPS level 2 cab                                |
| Controls                                    |                       | JSM                                                    |
| Attachment recognition system (E-Reco)      |                       | Standard                                               |
|                                             |                       |                                                        |

## MHT-X 12330 - Dimensional drawing