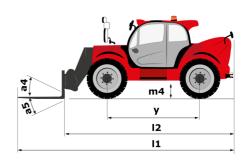

## **MHT-X 12330**

|                                             | <b>MHT-X 12330</b> Cr | eated on May 6, 2024 at 11:45:42 AM UT                 |
|---------------------------------------------|-----------------------|--------------------------------------------------------|
| Capacities                                  |                       | Metric                                                 |
| Max. capacity                               |                       | 33000 kg                                               |
| Load center of gravity                      | C                     | 1200 mm                                                |
| Max. lifting height                         |                       | 11.92 m                                                |
| Max. outreach                               |                       | 6.60 m                                                 |
| Weight and dimensions                       |                       |                                                        |
| Overall length                              | l1                    | 10.77 m                                                |
| Unladen weight (with forks)                 |                       | 49000 kg                                               |
| Ground clearance                            | m4                    | 0.59 m                                                 |
| Wheelbase                                   | у                     | 4.90 m                                                 |
| Length to face of forks                     | 12                    | 8.37 m                                                 |
| Overall width                               | b1                    | 2.98 m                                                 |
| Overall height                              | h17                   | 3.60 m                                                 |
| Overall cab width                           | b4                    | 0.97 m                                                 |
| Tilt-down angle                             | a5                    | 100 °                                                  |
| Tilt-up angle                               | a4                    | 10 °                                                   |
| External turning radius (over tyres)        | Wa1                   | 7.42 m                                                 |
| Outer turning radius (with forks)           | b15                   | 9.33 m                                                 |
| Forks length / width / section              | I / e / s             | 2400 mm x 250 mm / 110 mm                              |
| Frame leveling corrector                    | a9                    | 6 °                                                    |
| Wheels                                      |                       |                                                        |
| Standard tires                              |                       | 21.00 R35                                              |
| Number of front wheels / rear wheels        |                       | 2/2                                                    |
| Drive wheels (front / rear)                 |                       | 2/2                                                    |
| Steering mode                               |                       | 2 wheel steer, 4 wheel steer, Crab mode                |
| Engine                                      |                       |                                                        |
| Engine brand                                |                       | Deutz                                                  |
| Engine norm                                 |                       | Stage III / Tier 3                                     |
| Engine model                                |                       | TCD 6.1 L6                                             |
| Number of cylinders / Capacity of cylinders |                       | 6 - 6100 cm³                                           |
| I.C. Engine power rating / Power            |                       | 245 Hp / 180 kW                                        |
| Max. torque / Engine rotation               |                       | 1000 Nm@1450 rpm                                       |
| Engine cooling system                       |                       | Water                                                  |
| Number of batteries                         |                       | 2                                                      |
| Battery voltage                             |                       | 12 V                                                   |
| Drawbar pull                                |                       | 28400 daN                                              |
| Transmission                                |                       |                                                        |
| Transmission type                           |                       | Hydrostatic with Powershift                            |
| Number of gears (forward / reverse)         |                       | 3/3                                                    |
| Max. travel speed                           |                       | 25 km/h                                                |
| Parking brake                               |                       | Automatic negative parking brake                       |
| Service brake                               |                       | Oil-immersed multi-discs braking on front & rear axles |
| Hydraulics                                  |                       | axies                                                  |
| Hydraulic pump type                         |                       | Variable displacement pump                             |
| Hydraulic flow - Pressure                   |                       | 310 I/min - 350 bar                                    |
| Tank capacities                             |                       |                                                        |
| Engine oil                                  |                       | 21                                                     |
| Hydraulic oil                               |                       | 570 I                                                  |
| Fuel tank                                   |                       | 600 I                                                  |
| Noise and vibration                         |                       |                                                        |
| Noise at driving position (LpA)             |                       | 80 dB                                                  |
| Noise to environment (LwA)                  |                       | 107 dB                                                 |
| Vibration on hands/arms                     |                       | < 0 m/s²                                               |
| Miscellaneous                               |                       |                                                        |
| Safety cab homologation                     |                       | ROPS - FOPS level 2 cab                                |
| Controls                                    |                       | JSM                                                    |
| Attachment recognition system (E-Reco)      |                       | Standard                                               |
|                                             |                       |                                                        |

## MHT-X 12330 - Dimensional drawing