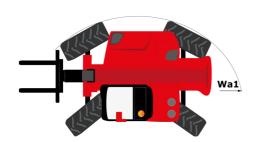

## **MHT-X 12330**

|                                             | <b>MHT-X 12330</b> Cr | eated on May 6, 2024 at 11:45:42 AM UT                 |
|---------------------------------------------|-----------------------|--------------------------------------------------------|
| Capacities                                  |                       | Metric                                                 |
| Max. capacity                               |                       | 33000 kg                                               |
| Load center of gravity                      | C                     | 1200 mm                                                |
| Max. lifting height                         |                       | 11.92 m                                                |
| Max. outreach                               |                       | 6.60 m                                                 |
| Weight and dimensions                       |                       |                                                        |
| Overall length                              | l1                    | 10.77 m                                                |
| Unladen weight (with forks)                 |                       | 49000 kg                                               |
| Ground clearance                            | m4                    | 0.59 m                                                 |
| Wheelbase                                   | у                     | 4.90 m                                                 |
| Length to face of forks                     | 12                    | 8.37 m                                                 |
| Overall width                               | b1                    | 2.98 m                                                 |
| Overall height                              | h17                   | 3.60 m                                                 |
| Overall cab width                           | b4                    | 0.97 m                                                 |
| Tilt-down angle                             | a5                    | 100 °                                                  |
| Tilt-up angle                               | a4                    | 10 °                                                   |
| External turning radius (over tyres)        | Wa1                   | 7.42 m                                                 |
| Outer turning radius (with forks)           | b15                   | 9.33 m                                                 |
| Forks length / width / section              | I / e / s             | 2400 mm x 250 mm / 110 mm                              |
| Frame leveling corrector                    | a9                    | 6 °                                                    |
| Wheels                                      |                       |                                                        |
| Standard tires                              |                       | 21.00 R35                                              |
| Number of front wheels / rear wheels        |                       | 2/2                                                    |
| Drive wheels (front / rear)                 |                       | 2/2                                                    |
| Steering mode                               |                       | 2 wheel steer, 4 wheel steer, Crab mode                |
| Engine                                      |                       |                                                        |
| Engine brand                                |                       | Deutz                                                  |
| Engine norm                                 |                       | Stage III / Tier 3                                     |
| Engine model                                |                       | TCD 6.1 L6                                             |
| Number of cylinders / Capacity of cylinders |                       | 6 - 6100 cm³                                           |
| I.C. Engine power rating / Power            |                       | 245 Hp / 180 kW                                        |
| Max. torque / Engine rotation               |                       | 1000 Nm@1450 rpm                                       |
| Engine cooling system                       |                       | Water                                                  |
| Number of batteries                         |                       | 2                                                      |
| Battery voltage                             |                       | 12 V                                                   |
| Drawbar pull                                |                       | 28400 daN                                              |
| Transmission                                |                       |                                                        |
| Transmission type                           |                       | Hydrostatic with Powershift                            |
| Number of gears (forward / reverse)         |                       | 3/3                                                    |
| Max. travel speed                           |                       | 25 km/h                                                |
| Parking brake                               |                       | Automatic negative parking brake                       |
| Service brake                               |                       | Oil-immersed multi-discs braking on front & rear axles |
| Hydraulics                                  |                       | axies                                                  |
| Hydraulic pump type                         |                       | Variable displacement pump                             |
| Hydraulic flow - Pressure                   |                       | 310 I/min - 350 bar                                    |
| Tank capacities                             |                       |                                                        |
| Engine oil                                  |                       | 21                                                     |
| Hydraulic oil                               |                       | 570 I                                                  |
| Fuel tank                                   |                       | 600 I                                                  |
| Noise and vibration                         |                       |                                                        |
| Noise at driving position (LpA)             |                       | 80 dB                                                  |
| Noise to environment (LwA)                  |                       | 107 dB                                                 |
| Vibration on hands/arms                     |                       | < 0 m/s²                                               |
| Miscellaneous                               |                       |                                                        |
| Safety cab homologation                     |                       | ROPS - FOPS level 2 cab                                |
| Controls                                    |                       | JSM                                                    |
| Attachment recognition system (E-Reco)      |                       | Standard                                               |
|                                             |                       |                                                        |

## MHT-X 12330 - Dimensional drawing