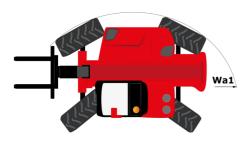

## **MHT-X 12330**

|                                             | MHT-X 12330 | Created on 20 May 2024 at 1.12.56 PM UT                   |
|---------------------------------------------|-------------|-----------------------------------------------------------|
| Capacities                                  |             | Metric                                                    |
| Max. capacity                               |             | 33000 kg                                                  |
| Load center of gravity                      | С           | 1200 mm                                                   |
| Max. lifting height                         |             | 11.92 m                                                   |
| Max. outreach                               |             | 6.60 m                                                    |
| Weight and dimensions                       |             |                                                           |
| Overall length                              | 1           | 10.77 m                                                   |
| Unladen weight (with forks)                 |             | 49000 kg                                                  |
| Ground clearance                            | m4          | 0.59 m                                                    |
| Wheelbase                                   | у           | 4.90 m                                                    |
| Length to face of forks                     | 12          | 8.37 m                                                    |
| Overall width                               | b1          | 2.98 m                                                    |
| Overall height                              | h17         | 3.60 m                                                    |
| Overall cab width                           | b4          | 0.97 m                                                    |
| Tilt-down angle                             | a5          | 100 °                                                     |
| Tilt-up angle                               | a4          | 10 °                                                      |
| External turning radius (over tyres)        | Wa1         | 7.42 m                                                    |
| Outer turning radius (with forks)           | b15         | 9.33 m                                                    |
| Forks length / width / section              | l/e/s       | 2400 mm x 250 mm / 110 mm                                 |
| Frame leveling corrector                    | a9          | 6°                                                        |
| Wheels                                      |             | U U                                                       |
| Standard tires                              |             | 21.00 R35                                                 |
| Number of front wheels / rear wheels        |             | 2/2                                                       |
| Drive wheels (front / rear)                 |             | 2/2                                                       |
| Steering mode                               |             | 2 wheel steer, 4 wheel steer, Crab mode                   |
| Engine                                      |             | z wheel steel, 4 wheel steel, clab hode                   |
|                                             |             | Deutz                                                     |
| Engine brand                                |             |                                                           |
| Engine norm                                 |             | Stage III / Tier 3                                        |
| Engine model                                |             | TCD 6.1 L6                                                |
| Number of cylinders / Capacity of cylinders |             | 6 - 6100 cm <sup>3</sup>                                  |
| I.C. Engine power rating / Power            |             | 245 Hp / 180 kW                                           |
| Max. torque / Engine rotation               |             | 1000 Nm@1450 rpm                                          |
| Engine cooling system                       |             | Water                                                     |
| Number of batteries                         |             | 2                                                         |
| Battery voltage                             |             | 12 V                                                      |
| Drawbar pull                                |             | 28400 daN                                                 |
| Transmission                                |             |                                                           |
| Transmission type                           |             | Hydrostatic with Powershift                               |
| Number of gears (forward / reverse)         |             | 3/3                                                       |
| Max. travel speed                           |             | 25 km/h                                                   |
| Parking brake                               |             | Automatic negative parking brake                          |
| Service brake                               |             | Oil-immersed multi-discs braking on front & rear<br>axles |
| Hydraulics                                  |             |                                                           |
| Hydraulic pump type                         |             | Variable displacement pump                                |
| Hydraulic flow - Pressure                   |             | 310 l/min - 350 bar                                       |
| Tank capacities                             |             |                                                           |
| Engine oil                                  |             | 21                                                        |
| Hydraulic oil                               |             | 570                                                       |
| Fuel tank                                   |             | 600 I                                                     |
| Noise and vibration                         |             |                                                           |
| Noise at driving position (LpA)             |             | 80 dB                                                     |
| Noise to environment (LwA)                  |             | 107 dB                                                    |
| Vibration on hands/arms                     |             | < 2.50 m/s <sup>2</sup>                                   |
| Miscellaneous                               |             | 2.00 my 0                                                 |
| Safety cab homologation                     |             | ROPS - FOPS level 2 cab                                   |
| Controls                                    |             | JSM                                                       |
| Attachment recognition system (E-Reco)      |             | Standard                                                  |
| Automicia recognition system (Eneco)        |             | Januaru                                                   |

## MHT-X 12330 - Dimensional drawing

Head Office B.P. 249 - 430 rue de l'Aubinière 44150 Ancenis Cedex - France Tel: +33 (0)2 40 09 10 11 - Fax: +33 (0)2 40 09 10 97 www.manitou.com

This publication provides a description of the configuration versions and options for Manitou products, which may differ for equipment. The equipment presented in this brochure may be part of a series, as an option, or it may not be available, depending on the versions. Manitou reserves the right, at any time and without notice, to amend the specifications described and represented. The specifications provided do not bind the manufacturer. For more details, please contact your Manitou agent. This is not a contractually binding document. The presentation of the products is not contractually binding. List of specifications non-exhaustive. The logos as well as the visual identity of the company are owned by Manitou and cannot be used without authorisation. All rights reserved. The photos and diagrams contained in this brochure are only provided for consultation and information purposes.