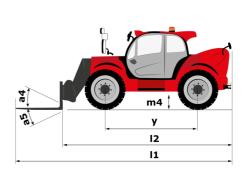

## **MHT-X 12330**

|                                             | MHT-X 12330 | Created on 20 May 2024 at 1.12.56 PM UT                   |
|---------------------------------------------|-------------|-----------------------------------------------------------|
| Capacities                                  |             | Metric                                                    |
| Max. capacity                               |             | 33000 kg                                                  |
| Load center of gravity                      | С           | 1200 mm                                                   |
| Max. lifting height                         |             | 11.92 m                                                   |
| Max. outreach                               |             | 6.60 m                                                    |
| Weight and dimensions                       |             |                                                           |
| Overall length                              | 1           | 10.77 m                                                   |
| Unladen weight (with forks)                 |             | 49000 kg                                                  |
| Ground clearance                            | m4          | 0.59 m                                                    |
| Wheelbase                                   | у           | 4.90 m                                                    |
| Length to face of forks                     | 12          | 8.37 m                                                    |
| Overall width                               | b1          | 2.98 m                                                    |
| Overall height                              | h17         | 3.60 m                                                    |
| Overall cab width                           | b4          | 0.97 m                                                    |
| Tilt-down angle                             | a5          | 100 °                                                     |
| Tilt-up angle                               | a4          | 10 °                                                      |
| External turning radius (over tyres)        | Wa1         | 7.42 m                                                    |
| Outer turning radius (with forks)           | b15         | 9.33 m                                                    |
| Forks length / width / section              | l/e/s       | 2400 mm x 250 mm / 110 mm                                 |
| Frame leveling corrector                    | a9          | 6°                                                        |
| Wheels                                      |             | U U                                                       |
| Standard tires                              |             | 21.00 R35                                                 |
| Number of front wheels / rear wheels        |             | 2/2                                                       |
| Drive wheels (front / rear)                 |             | 2/2                                                       |
| Steering mode                               |             | 2 wheel steer, 4 wheel steer, Crab mode                   |
| Engine                                      |             | z wheel steel, 4 wheel steel, clab hode                   |
|                                             |             | Deutz                                                     |
| Engine brand                                |             |                                                           |
| Engine norm                                 |             | Stage III / Tier 3                                        |
| Engine model                                |             | TCD 6.1 L6                                                |
| Number of cylinders / Capacity of cylinders |             | 6 - 6100 cm <sup>3</sup>                                  |
| I.C. Engine power rating / Power            |             | 245 Hp / 180 kW                                           |
| Max. torque / Engine rotation               |             | 1000 Nm@1450 rpm                                          |
| Engine cooling system                       |             | Water                                                     |
| Number of batteries                         |             | 2                                                         |
| Battery voltage                             |             | 12 V                                                      |
| Drawbar pull                                |             | 28400 daN                                                 |
| Transmission                                |             |                                                           |
| Transmission type                           |             | Hydrostatic with Powershift                               |
| Number of gears (forward / reverse)         |             | 3/3                                                       |
| Max. travel speed                           |             | 25 km/h                                                   |
| Parking brake                               |             | Automatic negative parking brake                          |
| Service brake                               |             | Oil-immersed multi-discs braking on front & rear<br>axles |
| Hydraulics                                  |             |                                                           |
| Hydraulic pump type                         |             | Variable displacement pump                                |
| Hydraulic flow - Pressure                   |             | 310 l/min - 350 bar                                       |
| Tank capacities                             |             |                                                           |
| Engine oil                                  |             | 21                                                        |
| Hydraulic oil                               |             | 570                                                       |
| Fuel tank                                   |             | 600 I                                                     |
| Noise and vibration                         |             |                                                           |
| Noise at driving position (LpA)             |             | 80 dB                                                     |
| Noise to environment (LwA)                  |             | 107 dB                                                    |
| Vibration on hands/arms                     |             | < 2.50 m/s <sup>2</sup>                                   |
| Miscellaneous                               |             | 2.00 my 0                                                 |
| Safety cab homologation                     |             | ROPS - FOPS level 2 cab                                   |
| Controls                                    |             | JSM                                                       |
| Attachment recognition system (E-Reco)      |             | Standard                                                  |
| Automicia recognition system (Eneco)        |             | Januaru                                                   |

## MHT-X 12330 - Dimensional drawing

Head Office B.P. 249 - 430 rue de l'Aubinière 44150 Ancenis Cedex - France Tel: +33 (0)2 40 09 10 11 - Fax: +33 (0)2 40 09 10 97 www.manitou.com

This publication provides a description of the configuration versions and options for Manitou products, which may differ for equipment. The equipment presented in this brochure may be part of a series, as an option, or it may not be available, depending on the versions. Manitou reserves the right, at any time and without notice, to amend the specifications described and represented. The specifications provided do not bind the manufacturer. For more details, please contact your Manitou agent. This is not a contractually binding document. The presentation of the products is not contractually binding. List of specifications non-exhaustive. The logos as well as the visual identity of the company are owned by Manitou and cannot be used without authorisation. All rights reserved. The photos and diagrams contained in this brochure are only provided for consultation and information purposes.