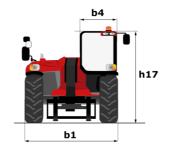

## **MHT-X 12330**

|                                             | MHT-X 12330 | Created on 20 May 2024 at 1.12.56 PM UT                   |
|---------------------------------------------|-------------|-----------------------------------------------------------|
| Capacities                                  |             | Metric                                                    |
| Max. capacity                               |             | 33000 kg                                                  |
| Load center of gravity                      | С           | 1200 mm                                                   |
| Max. lifting height                         |             | 11.92 m                                                   |
| Max. outreach                               |             | 6.60 m                                                    |
| Weight and dimensions                       |             |                                                           |
| Overall length                              | 1           | 10.77 m                                                   |
| Unladen weight (with forks)                 |             | 49000 kg                                                  |
| Ground clearance                            | m4          | 0.59 m                                                    |
| Wheelbase                                   | у           | 4.90 m                                                    |
| Length to face of forks                     | 12          | 8.37 m                                                    |
| Overall width                               | b1          | 2.98 m                                                    |
| Overall height                              | h17         | 3.60 m                                                    |
| Overall cab width                           | b4          | 0.97 m                                                    |
| Tilt-down angle                             | a5          | 100 °                                                     |
| Tilt-up angle                               | a4          | 10 °                                                      |
| External turning radius (over tyres)        | Wa1         | 7.42 m                                                    |
| Outer turning radius (with forks)           | b15         | 9.33 m                                                    |
| Forks length / width / section              | l/e/s       | 2400 mm x 250 mm / 110 mm                                 |
| Frame leveling corrector                    | a9          | 6°                                                        |
| Wheels                                      |             | U U                                                       |
| Standard tires                              |             | 21.00 R35                                                 |
| Number of front wheels / rear wheels        |             | 2/2                                                       |
| Drive wheels (front / rear)                 |             | 2/2                                                       |
| Steering mode                               |             | 2 wheel steer, 4 wheel steer, Crab mode                   |
| Engine                                      |             | z wheel steel, 4 wheel steel, clab hode                   |
|                                             |             | Deutz                                                     |
| Engine brand                                |             |                                                           |
| Engine norm                                 |             | Stage III / Tier 3                                        |
| Engine model                                |             | TCD 6.1 L6                                                |
| Number of cylinders / Capacity of cylinders |             | 6 - 6100 cm <sup>3</sup>                                  |
| I.C. Engine power rating / Power            |             | 245 Hp / 180 kW                                           |
| Max. torque / Engine rotation               |             | 1000 Nm@1450 rpm                                          |
| Engine cooling system                       |             | Water                                                     |
| Number of batteries                         |             | 2                                                         |
| Battery voltage                             |             | 12 V                                                      |
| Drawbar pull                                |             | 28400 daN                                                 |
| Transmission                                |             |                                                           |
| Transmission type                           |             | Hydrostatic with Powershift                               |
| Number of gears (forward / reverse)         |             | 3/3                                                       |
| Max. travel speed                           |             | 25 km/h                                                   |
| Parking brake                               |             | Automatic negative parking brake                          |
| Service brake                               |             | Oil-immersed multi-discs braking on front & rear<br>axles |
| Hydraulics                                  |             |                                                           |
| Hydraulic pump type                         |             | Variable displacement pump                                |
| Hydraulic flow - Pressure                   |             | 310 l/min - 350 bar                                       |
| Tank capacities                             |             |                                                           |
| Engine oil                                  |             | 21                                                        |
| Hydraulic oil                               |             | 570                                                       |
| Fuel tank                                   |             | 600 I                                                     |
| Noise and vibration                         |             |                                                           |
| Noise at driving position (LpA)             |             | 80 dB                                                     |
| Noise to environment (LwA)                  |             | 107 dB                                                    |
| Vibration on hands/arms                     |             | < 2.50 m/s <sup>2</sup>                                   |
| Miscellaneous                               |             | 2.00 my 0                                                 |
| Safety cab homologation                     |             | ROPS - FOPS level 2 cab                                   |
| Controls                                    |             | JSM                                                       |
| Attachment recognition system (E-Reco)      |             | Standard                                                  |
| Automicia recognition system (Eneco)        |             | Januaru                                                   |

## MHT-X 12330 - Dimensional drawing

Head Office B.P. 249 - 430 rue de l'Aubinière 44150 Ancenis Cedex - France Tel: +33 (0)2 40 09 10 11 - Fax: +33 (0)2 40 09 10 97 www.manitou.com

This publication provides a description of the configuration versions and options for Manitou products, which may differ for equipment. The equipment presented in this brochure may be part of a series, as an option, or it may not be available, depending on the versions. Manitou reserves the right, at any time and without notice, to amend the specifications described and represented. The specifications provided do not bind the manufacturer. For more details, please contact your Manitou agent. This is not a contractually binding document. The presentation of the products is not contractually binding. List of specifications non-exhaustive. The logos as well as the visual identity of the company are owned by Manitou and cannot be used without authorisation. All rights reserved. The photos and diagrams contained in this brochure are only provided for consultation and information purposes.