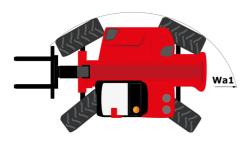

|                                             | мнт-х 12330 Created on 01 May 2024 at 10:53:32  |
|---------------------------------------------|-------------------------------------------------|
| Capacities                                  | Metric                                          |
| Max. capacity                               | 33000 kg                                        |
| Load center of gravity                      | c 1200 mm                                       |
| Max. lifting height                         | 11.92 m                                         |
| Max. outreach                               | 6.60 m                                          |
| Weight and dimensions                       |                                                 |
| Overall length                              | l1 10.77 m                                      |
| Unladen weight (with forks)                 | 49000 kg                                        |
| Ground clearance                            | m4 0.59 m                                       |
| Wheelbase                                   | y 4.90 m                                        |
| Length to face of forks                     | l2 8.37 m                                       |
| Overall width                               | b1 2.98 m                                       |
| Overall height                              | h17 3.60 m                                      |
| Overall cab width                           | b4 0.97 m                                       |
| Tilt-down angle                             | a5 100 °                                        |
| Tilt-up angle                               | a4 10 °                                         |
| External turning radius (over tyres)        | Wa1 7.42 m                                      |
| Outer turning radius (with forks)           | b15 9.33 m                                      |
| Forks length / width / section              | I / e / s 2400 mm x 250 mm / 110 mm             |
| Frame leveling corrector                    | a9 6°                                           |
| Wheels                                      |                                                 |
| Standard tires                              | 21.00 R35                                       |
| Number of front wheels / rear wheels        | 2/2                                             |
| Drive wheels (front / rear)                 | 2/2                                             |
| Steering mode                               | 2 wheel steer, 4 wheel steer, Crab mode         |
| Engine                                      |                                                 |
| Engine brand                                | Deutz                                           |
| Engine norm                                 | Stage III / Tier 3                              |
| Engine model                                | TCD 6.1 L6                                      |
| Number of cylinders / Capacity of cylinders | 6 - 6100 cm <sup>3</sup>                        |
| I.C. Engine power rating / Power            | 245 Hp / 180 kW                                 |
| Max. torque / Engine rotation               | 1000 Nm@1450 rpm                                |
| Engine cooling system                       | Water                                           |
| Number of batteries                         | 2                                               |
| Battery voltage                             | 12 V                                            |
| Drawbar pull                                | 28400 daN                                       |
| Transmission                                |                                                 |
| Transmission type                           | Hydrostatic with Powershift                     |
| Number of gears (forward / reverse)         | 3/3                                             |
| Max. travel speed                           | 25 km/h                                         |
| Parking brake                               | Automatic negative parking brake                |
|                                             | Oil-immersed multi-discs braking on front & rea |
| Service brake                               | axles                                           |
| Hydraulics                                  |                                                 |
| Hydraulic pump type                         | Variable displacement pump                      |
| Hydraulic flow - Pressure                   | 310 l/min - 350 bar                             |
| Tank capacities                             |                                                 |
| Engine oil                                  | 211                                             |
| Hydraulic oil                               | 570 l                                           |
| Fuel tank                                   | 600 I                                           |
| Noise and vibration                         |                                                 |
| Noise at driving position (LpA)             | 80 dB                                           |
| Noise to environment (LwA)                  | 107 dB                                          |
| Vibration on hands/arms                     | < 0 m/s²                                        |
| Miscellaneous                               |                                                 |
| Safety cab homologation                     | ROPS - FOPS level 2 cab                         |
| Controls                                    | JSM                                             |
| Attachment recognition system (E-Reco)      | Standard                                        |
|                                             |                                                 |

## MHT-X 12330 - Dimensional drawing

Head Office B.P. 249 - 430 rue de l'Aubinière 44150 Ancenis Cedex - France Tel: +33 (0)2 40 09 10 11 - Fax: +33 (0)2 40 09 10 97 www.manitou.com

This publication provides a description of the configuration versions and options for Manitou products, which may differ for equipment. The equipment presented in this brochure may be part of a series, as an option, or it may not be available, depending on the versions. Manitou reserves the right, at any time and without notice, to amend the specifications described and represented. The specifications provided do not bind the manufacturer. For more details, please contact your Manitou agent. This is not a contractually binding document. The presentation of the products is not contractually binding. List of specifications non-exhaustive. The logos as well as the visual identity of the company are owned by Manitou and cannot be used without authorisation. All rights reserved. The photos and diagrams contained in this brochure are only provided for consultation and information purposes.