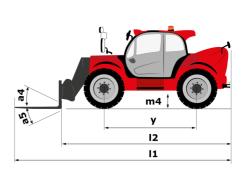

|                                             | мнт-х 12330 Created on 01 May 2024 at 10:53:32  |
|---------------------------------------------|-------------------------------------------------|
| Capacities                                  | Metric                                          |
| Max. capacity                               | 33000 kg                                        |
| Load center of gravity                      | c 1200 mm                                       |
| Max. lifting height                         | 11.92 m                                         |
| Max. outreach                               | 6.60 m                                          |
| Weight and dimensions                       |                                                 |
| Overall length                              | l1 10.77 m                                      |
| Unladen weight (with forks)                 | 49000 kg                                        |
| Ground clearance                            | m4 0.59 m                                       |
| Wheelbase                                   | y 4.90 m                                        |
| Length to face of forks                     | l2 8.37 m                                       |
| Overall width                               | b1 2.98 m                                       |
| Overall height                              | h17 3.60 m                                      |
| Overall cab width                           | b4 0.97 m                                       |
| Tilt-down angle                             | a5 100 °                                        |
| Tilt-up angle                               | a4 10 °                                         |
| External turning radius (over tyres)        | Wa1 7.42 m                                      |
| Outer turning radius (with forks)           | b15 9.33 m                                      |
| Forks length / width / section              | I / e / s 2400 mm x 250 mm / 110 mm             |
| Frame leveling corrector                    | a9 6°                                           |
| Wheels                                      |                                                 |
| Standard tires                              | 21.00 R35                                       |
| Number of front wheels / rear wheels        | 2/2                                             |
| Drive wheels (front / rear)                 | 2/2                                             |
| Steering mode                               | 2 wheel steer, 4 wheel steer, Crab mode         |
| Engine                                      |                                                 |
| Engine brand                                | Deutz                                           |
| Engine norm                                 | Stage III / Tier 3                              |
| Engine model                                | TCD 6.1 L6                                      |
| Number of cylinders / Capacity of cylinders | 6 - 6100 cm <sup>3</sup>                        |
| I.C. Engine power rating / Power            | 245 Hp / 180 kW                                 |
| Max. torque / Engine rotation               | 1000 Nm@1450 rpm                                |
| Engine cooling system                       | Water                                           |
| Number of batteries                         | 2                                               |
| Battery voltage                             | 12 V                                            |
| Drawbar pull                                | 28400 daN                                       |
| Transmission                                |                                                 |
| Transmission type                           | Hydrostatic with Powershift                     |
| Number of gears (forward / reverse)         | 3/3                                             |
| Max. travel speed                           | 25 km/h                                         |
| Parking brake                               | Automatic negative parking brake                |
|                                             | Oil-immersed multi-discs braking on front & rea |
| Service brake                               | axles                                           |
| Hydraulics                                  |                                                 |
| Hydraulic pump type                         | Variable displacement pump                      |
| Hydraulic flow - Pressure                   | 310 l/min - 350 bar                             |
| Tank capacities                             |                                                 |
| Engine oil                                  | 211                                             |
| Hydraulic oil                               | 570 l                                           |
| Fuel tank                                   | 600 I                                           |
| Noise and vibration                         |                                                 |
| Noise at driving position (LpA)             | 80 dB                                           |
| Noise to environment (LwA)                  | 107 dB                                          |
| Vibration on hands/arms                     | < 0 m/s²                                        |
| Miscellaneous                               |                                                 |
| Safety cab homologation                     | ROPS - FOPS level 2 cab                         |
| Controls                                    | JSM                                             |
| Attachment recognition system (E-Reco)      | Standard                                        |
|                                             |                                                 |

## MHT-X 12330 - Dimensional drawing

Head Office B.P. 249 - 430 rue de l'Aubinière 44150 Ancenis Cedex - France Tel: +33 (0)2 40 09 10 11 - Fax: +33 (0)2 40 09 10 97 www.manitou.com

This publication provides a description of the configuration versions and options for Manitou products, which may differ for equipment. The equipment presented in this brochure may be part of a series, as an option, or it may not be available, depending on the versions. Manitou reserves the right, at any time and without notice, to amend the specifications described and represented. The specifications provided do not bind the manufacturer. For more details, please contact your Manitou agent. This is not a contractually binding document. The presentation of the products is not contractually binding. List of specifications non-exhaustive. The logos as well as the visual identity of the company are owned by Manitou and cannot be used without authorisation. All rights reserved. The photos and diagrams contained in this brochure are only provided for consultation and information purposes.