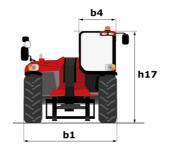

|                                             | мнт-х 12330 Created on 01 May 2024 at 10:53:32  |
|---------------------------------------------|-------------------------------------------------|
| Capacities                                  | Metric                                          |
| Max. capacity                               | 33000 kg                                        |
| Load center of gravity                      | c 1200 mm                                       |
| Max. lifting height                         | 11.92 m                                         |
| Max. outreach                               | 6.60 m                                          |
| Weight and dimensions                       |                                                 |
| Overall length                              | l1 10.77 m                                      |
| Unladen weight (with forks)                 | 49000 kg                                        |
| Ground clearance                            | m4 0.59 m                                       |
| Wheelbase                                   | y 4.90 m                                        |
| Length to face of forks                     | l2 8.37 m                                       |
| Overall width                               | b1 2.98 m                                       |
| Overall height                              | h17 3.60 m                                      |
| Overall cab width                           | b4 0.97 m                                       |
| Tilt-down angle                             | a5 100 °                                        |
| Tilt-up angle                               | a4 10 °                                         |
| External turning radius (over tyres)        | Wa1 7.42 m                                      |
| Outer turning radius (with forks)           | b15 9.33 m                                      |
| Forks length / width / section              | I / e / s 2400 mm x 250 mm / 110 mm             |
| Frame leveling corrector                    | a9 6°                                           |
| Wheels                                      |                                                 |
| Standard tires                              | 21.00 R35                                       |
| Number of front wheels / rear wheels        | 2/2                                             |
| Drive wheels (front / rear)                 | 2/2                                             |
| Steering mode                               | 2 wheel steer, 4 wheel steer, Crab mode         |
| Engine                                      |                                                 |
| Engine brand                                | Deutz                                           |
| Engine norm                                 | Stage III / Tier 3                              |
| Engine model                                | TCD 6.1 L6                                      |
| Number of cylinders / Capacity of cylinders | 6 - 6100 cm <sup>3</sup>                        |
| I.C. Engine power rating / Power            | 245 Hp / 180 kW                                 |
| Max. torque / Engine rotation               | 1000 Nm@1450 rpm                                |
| Engine cooling system                       | Water                                           |
| Number of batteries                         | 2                                               |
| Battery voltage                             | 12 V                                            |
| Drawbar pull                                | 28400 daN                                       |
| Transmission                                |                                                 |
| Transmission type                           | Hydrostatic with Powershift                     |
| Number of gears (forward / reverse)         | 3/3                                             |
| Max. travel speed                           | 25 km/h                                         |
| Parking brake                               | Automatic negative parking brake                |
|                                             | Oil-immersed multi-discs braking on front & rea |
| Service brake                               | axles                                           |
| Hydraulics                                  |                                                 |
| Hydraulic pump type                         | Variable displacement pump                      |
| Hydraulic flow - Pressure                   | 310 l/min - 350 bar                             |
| Tank capacities                             |                                                 |
| Engine oil                                  | 211                                             |
| Hydraulic oil                               | 570 l                                           |
| Fuel tank                                   | 600 I                                           |
| Noise and vibration                         |                                                 |
| Noise at driving position (LpA)             | 80 dB                                           |
| Noise to environment (LwA)                  | 107 dB                                          |
| Vibration on hands/arms                     | < 0 m/s²                                        |
| Miscellaneous                               |                                                 |
| Safety cab homologation                     | ROPS - FOPS level 2 cab                         |
| Controls                                    | JSM                                             |
| Attachment recognition system (E-Reco)      | Standard                                        |
|                                             |                                                 |

## MHT-X 12330 - Dimensional drawing

Head Office B.P. 249 - 430 rue de l'Aubinière 44150 Ancenis Cedex - France Tel: +33 (0)2 40 09 10 11 - Fax: +33 (0)2 40 09 10 97 www.manitou.com

This publication provides a description of the configuration versions and options for Manitou products, which may differ for equipment. The equipment presented in this brochure may be part of a series, as an option, or it may not be available, depending on the versions. Manitou reserves the right, at any time and without notice, to amend the specifications described and represented. The specifications provided do not bind the manufacturer. For more details, please contact your Manitou agent. This is not a contractually binding document. The presentation of the products is not contractually binding. List of specifications non-exhaustive. The logos as well as the visual identity of the company are owned by Manitou and cannot be used without authorisation. All rights reserved. The photos and diagrams contained in this brochure are only provided for consultation and information purposes.