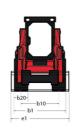

Technical sheet :

|                                         |     | Matria               |
|-----------------------------------------|-----|----------------------|
| Capacities                              |     | Metric               |
| Rated Operating Capacity                |     | 612 kg               |
| Unladen weight                          |     | 2200 kg              |
| Tipping capacity                        |     | 1224 kg              |
| Weight and dimensions                   |     |                      |
| Wheelbase                               | У   | 923 mm               |
| Overall Operating Height - Fully Raised | h27 | 3584 mm              |
| Height to Hinge Pin - Fully Raised      | h28 | 2794 mm              |
| Overall Height to top of ROPS           | h17 | 1826 mm              |
| Dump angle at full height               | a5  | 42 °                 |
| Dump height                             | h29 | 2197 mm              |
| Overall length with bucket              | 116 | 2952 mm              |
| Dump reach - Full height                | r6  | 528 mm               |
| Rollback at ground                      | a13 | 29 °                 |
| Rollback Angle at Full Height           | a4  | 99 °                 |
| Seat to ground height                   | h30 | 853 mm               |
| Overall width less bucket               | b1  | 1346 mm              |
| Bucket Width                            | e1  | 1562 mm              |
| Ground clearance                        | m4  | 211 mm               |
| Overall length - Less Bucket            | 12  | 2314 mm              |
| Departure angle                         | a2  | 29 °                 |
| Clearance Radius - Front with Bucket    | b18 | 1758 mm              |
| Performances                            |     |                      |
| Travel speed (unladen)                  |     | 10.70 km/h           |
| Wheels                                  |     |                      |
| Transmission type                       |     | Hydrostatic          |
| Standard tires                          |     | 10 x 16.5 - 10 PR HD |
| Engine                                  |     |                      |
| Engine brand                            |     | Yanmar               |
| Engine model                            |     | 4TNV88               |
| Engine norm                             |     | BS-III               |
| Gross Power                             |     | 49 Hp                |
| Max. torque / Engine rotation           |     | 142 Nm / 1600 rpm    |
| Power source                            |     | Diesel               |
| Number of cylinders                     |     | 4                    |
| Engine cooling system                   |     | -<br>Water cooled    |
| Battery voltage                         |     | 12 V                 |
|                                         |     | 12 V<br>55 A         |
| Alternator - Ampere                     |     | 35 A<br>3 kW         |
| Starter                                 |     | 3 KW                 |
| Hydraulics                              |     | 1001                 |
| Auxiliary Hydraulic Pressure            |     | 190 bar              |
| High-Flow Auxiliary Hydraulics - Option |     | 63.40 l/min          |
| Tank capacities                         |     |                      |
| Fuel tank                               |     | 47 I                 |
| Hydraulic tank capacity                 |     | 30.30 I              |
| Displacement                            |     | 2.20 l               |
| Liquid cooling tank volume              |     | 7.60 l               |
| LH Chain case                           |     | 8.25                 |

## 1340R - Dimensional drawing