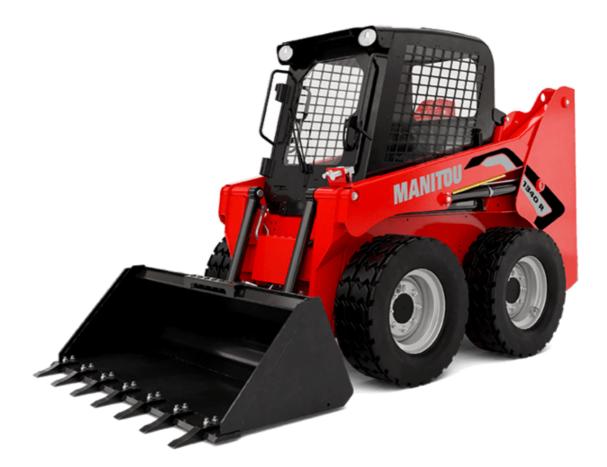

Technical sheet :

|                                         |     | Matria               |
|-----------------------------------------|-----|----------------------|
| Capacities                              |     | Metric               |
| Rated Operating Capacity                |     | 612 kg               |
| Unladen weight                          |     | 2200 kg              |
| Tipping capacity                        |     | 1224 kg              |
| Weight and dimensions                   |     |                      |
| Wheelbase                               | У   | 923 mm               |
| Overall Operating Height - Fully Raised | h27 | 3584 mm              |
| Height to Hinge Pin - Fully Raised      | h28 | 2794 mm              |
| Overall Height to top of ROPS           | h17 | 1826 mm              |
| Dump angle at full height               | a5  | 42 °                 |
| Dump height                             | h29 | 2197 mm              |
| Overall length with bucket              | 116 | 2952 mm              |
| Dump reach - Full height                | r6  | 528 mm               |
| Rollback at ground                      | a13 | 29 °                 |
| Rollback Angle at Full Height           | a4  | 99 °                 |
| Seat to ground height                   | h30 | 853 mm               |
| Overall width less bucket               | b1  | 1346 mm              |
| Bucket Width                            | e1  | 1562 mm              |
| Ground clearance                        | m4  | 211 mm               |
| Overall length - Less Bucket            | 12  | 2314 mm              |
| Departure angle                         | a2  | 29 °                 |
| Clearance Radius - Front with Bucket    | b18 | 1758 mm              |
| Performances                            |     |                      |
| Travel speed (unladen)                  |     | 10.70 km/h           |
| Wheels                                  |     |                      |
| Transmission type                       |     | Hydrostatic          |
| Standard tires                          |     | 10 x 16.5 - 10 PR HD |
| Engine                                  |     |                      |
| Engine brand                            |     | Yanmar               |
| Engine model                            |     | 4TNV88               |
| Engine norm                             |     | BS-III               |
| Gross Power                             |     | 49 Hp                |
| Max. torque / Engine rotation           |     | 142 Nm / 1600 rpm    |
| Power source                            |     | Diesel               |
| Number of cylinders                     |     | 4                    |
| Engine cooling system                   |     | -<br>Water cooled    |
| Battery voltage                         |     | 12 V                 |
|                                         |     | 12 V<br>55 A         |
| Alternator - Ampere                     |     | 35 A<br>3 kW         |
| Starter                                 |     | 3 KW                 |
| Hydraulics                              |     | 1001                 |
| Auxiliary Hydraulic Pressure            |     | 190 bar              |
| High-Flow Auxiliary Hydraulics - Option |     | 63.40 l/min          |
| Tank capacities                         |     |                      |
| Fuel tank                               |     | 47 I                 |
| Hydraulic tank capacity                 |     | 30.30 I              |
| Displacement                            |     | 2.20 l               |
| Liquid cooling tank volume              |     | 7.60 l               |
| LH Chain case                           |     | 8.25                 |