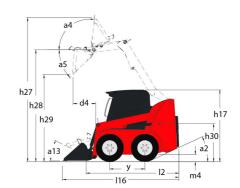

Technical sheet :

|                                         |     | Matria               |
|-----------------------------------------|-----|----------------------|
| Capacities                              |     | Metric               |
| Rated Operating Capacity                |     | 612 kg               |
| Unladen weight                          |     | 2200 kg              |
| Tipping capacity                        |     | 1224 kg              |
| Weight and dimensions                   |     |                      |
| Wheelbase                               | У   | 923 mm               |
| Overall Operating Height - Fully Raised | h27 | 3584 mm              |
| Height to Hinge Pin - Fully Raised      | h28 | 2794 mm              |
| Overall Height to top of ROPS           | h17 | 1826 mm              |
| Dump angle at full height               | a5  | 42 °                 |
| Dump height                             | h29 | 2197 mm              |
| Overall length with bucket              | 116 | 2952 mm              |
| Dump reach - Full height                | r6  | 528 mm               |
| Rollback at ground                      | a13 | 29 °                 |
| Rollback Angle at Full Height           | a4  | 99 °                 |
| Seat to ground height                   | h30 | 853 mm               |
| Overall width less bucket               | b1  | 1346 mm              |
| Bucket Width                            | e1  | 1562 mm              |
| Ground clearance                        | m4  | 211 mm               |
| Overall length - Less Bucket            | 12  | 2314 mm              |
| Departure angle                         | a2  | 29 °                 |
| Clearance Radius - Front with Bucket    | b18 | 1758 mm              |
| Performances                            |     |                      |
| Travel speed (unladen)                  |     | 10.70 km/h           |
| Wheels                                  |     |                      |
| Transmission type                       |     | Hydrostatic          |
| Standard tires                          |     | 10 x 16.5 - 10 PR HD |
| Engine                                  |     |                      |
| Engine brand                            |     | Yanmar               |
| Engine model                            |     | 4TNV88               |
| Engine norm                             |     | BS-III               |
| Gross Power                             |     | 49 Hp                |
| Max. torque / Engine rotation           |     | 142 Nm / 1600 rpm    |
| Power source                            |     | Diesel               |
| Number of cylinders                     |     | 4                    |
| Engine cooling system                   |     | -<br>Water cooled    |
| Battery voltage                         |     | 12 V                 |
|                                         |     | 12 V<br>55 A         |
| Alternator - Ampere                     |     | 35 A<br>3 kW         |
| Starter                                 |     | 3 KW                 |
| Hydraulics                              |     | 1001                 |
| Auxiliary Hydraulic Pressure            |     | 190 bar              |
| High-Flow Auxiliary Hydraulics - Option |     | 63.40 l/min          |
| Tank capacities                         |     |                      |
| Fuel tank                               |     | 47 I                 |
| Hydraulic tank capacity                 |     | 30.30 I              |
| Displacement                            |     | 2.20 l               |
| Liquid cooling tank volume              |     | 7.60 l               |
| LH Chain case                           |     | 8.25                 |

## 1340R - Dimensional drawing