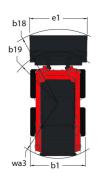

Technical sheet :

|                                         |     | Matria               |
|-----------------------------------------|-----|----------------------|
| Capacities                              |     | Metric               |
| Rated Operating Capacity                |     | 612 kg               |
| Unladen weight                          |     | 2200 kg              |
| Tipping capacity                        |     | 1224 kg              |
| Weight and dimensions                   |     |                      |
| Wheelbase                               | У   | 923 mm               |
| Overall Operating Height - Fully Raised | h27 | 3584 mm              |
| Height to Hinge Pin - Fully Raised      | h28 | 2794 mm              |
| Overall Height to top of ROPS           | h17 | 1826 mm              |
| Dump angle at full height               | a5  | 42 °                 |
| Dump height                             | h29 | 2197 mm              |
| Overall length with bucket              | 116 | 2952 mm              |
| Dump reach - Full height                | r6  | 528 mm               |
| Rollback at ground                      | a13 | 29 °                 |
| Rollback Angle at Full Height           | a4  | 99 °                 |
| Seat to ground height                   | h30 | 853 mm               |
| Overall width less bucket               | b1  | 1346 mm              |
| Bucket Width                            | e1  | 1562 mm              |
| Ground clearance                        | m4  | 211 mm               |
| Overall length - Less Bucket            | 12  | 2314 mm              |
| Departure angle                         | a2  | 29 °                 |
| Clearance Radius - Front with Bucket    | b18 | 1758 mm              |
| Performances                            |     |                      |
| Travel speed (unladen)                  |     | 10.70 km/h           |
| Wheels                                  |     |                      |
| Transmission type                       |     | Hydrostatic          |
| Standard tires                          |     | 10 x 16.5 - 10 PR HD |
| Engine                                  |     |                      |
| Engine brand                            |     | Yanmar               |
| Engine model                            |     | 4TNV88               |
| Engine norm                             |     | BS-III               |
| Gross Power                             |     | 49 Hp                |
| Max. torque / Engine rotation           |     | 142 Nm / 1600 rpm    |
| Power source                            |     | Diesel               |
| Number of cylinders                     |     | 4                    |
| Engine cooling system                   |     | -<br>Water cooled    |
| Battery voltage                         |     | 12 V                 |
|                                         |     | 12 V<br>55 A         |
| Alternator - Ampere                     |     | 35 A<br>3 kW         |
| Starter                                 |     | 3 KW                 |
| Hydraulics                              |     | 1001                 |
| Auxiliary Hydraulic Pressure            |     | 190 bar              |
| High-Flow Auxiliary Hydraulics - Option |     | 63.40 l/min          |
| Tank capacities                         |     |                      |
| Fuel tank                               |     | 47 I                 |
| Hydraulic tank capacity                 |     | 30.30 I              |
| Displacement                            |     | 2.20 l               |
| Liquid cooling tank volume              |     | 7.60 l               |
| LH Chain case                           |     | 8.25                 |

## 1340R - Dimensional drawing