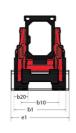

Technical sheet :

|                                        | 1340R Created or | n September 16, 2025 at 10:32 AM U  |
|----------------------------------------|------------------|-------------------------------------|
| Capacities                             |                  | Metric                              |
| ated Operating Capacity                |                  | 612 kg                              |
| nladen weight                          |                  | 2200 kg                             |
| pping capacity                         |                  | 1224 kg                             |
| eight and dimensions                   |                  | · · · · · · · · · · · · · · · · · · |
| heelbase                               | у                | 923 mm                              |
| rerall Operating Height - Fully Raised | h27              | 3584 mm                             |
| eight to Hinge Pin - Fully Raised      | h28              | 2794 mm                             |
| verall Height to top of ROPS           | h17              | 1826 mm                             |
| ump angle at full height               | a5               | 42 °                                |
| ump height                             | h29              | 2197 mm                             |
| verall length with bucket              | 1129             | 2952 mm                             |
| ump reach - Full height                | r6               | 528 mm                              |
|                                        |                  | 29 °                                |
| ollback at ground                      | a13              |                                     |
| Illback Angle at Full Height           | a4               | 99 °                                |
| eat to ground height                   | h30              | 853 mm                              |
| verall width less bucket               | b1               | 1346 mm                             |
| icket Width                            | e1               | 1562 mm                             |
| round clearance                        | m4               | 211 mm                              |
| verall length - Less Bucket            | 12               | 2314 mm                             |
| eparture angle                         | a2               | 29 °                                |
| learance Radius - Front with Bucket    | b18              | 1758 mm                             |
| erformances                            |                  |                                     |
| ravel speed (unladen)                  |                  | 10.70 km/h                          |
| /heels                                 |                  |                                     |
| ansmission type                        |                  | Hydrostatic                         |
| andard tires                           |                  | 10 x 16.5 - 10 PR HD                |
| ngine                                  |                  |                                     |
| ngine brand                            |                  | Yanmar                              |
| ngine model                            |                  | 4TNV88                              |
| ngine norm                             |                  | BS-III                              |
| ross Power                             |                  | 49 Hp                               |
| ax. torque / Engine rotation           |                  | 142 Nm / 1600 rpm                   |
| ower source                            |                  | Diesel                              |
| umber of cylinders                     |                  | 4                                   |
| ngine cooling system                   |                  | Water cooled                        |
| attery voltage                         |                  | 12 V                                |
| Itemator - Ampere                      |                  | 55 A                                |
| arter                                  |                  | 3 kW                                |
| rdraulics                              |                  | 5 KW                                |
| uxiliary Hydraulic Pressure            |                  | 190 bar                             |
| gh-Flow Auxiliary Hydraulics - Option  |                  | 63.40 l/min                         |
| ank capacities                         |                  | 03.40 //1111                        |
|                                        |                  | 471                                 |
| uel tank                               |                  | 47                                  |
| ydraulic tank capacity                 |                  | 30.301                              |
| isplacement                            |                  | 2.20                                |
| quid cooling tank volume               |                  | 7.60 l                              |
| H Chain case                           |                  | 8.25 I                              |

## 1340R - Dimensional drawing