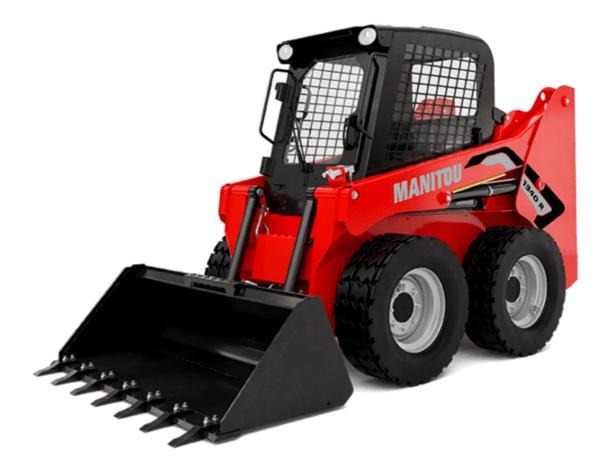

Technical sheet :

|                                        | 1340R Created or | n September 16, 2025 at 10:32 AM U  |
|----------------------------------------|------------------|-------------------------------------|
| Capacities                             |                  | Metric                              |
| ated Operating Capacity                |                  | 612 kg                              |
| nladen weight                          |                  | 2200 kg                             |
| pping capacity                         |                  | 1224 kg                             |
| eight and dimensions                   |                  | · · · · · · · · · · · · · · · · · · |
| heelbase                               | у                | 923 mm                              |
| rerall Operating Height - Fully Raised | h27              | 3584 mm                             |
| eight to Hinge Pin - Fully Raised      | h28              | 2794 mm                             |
| verall Height to top of ROPS           | h17              | 1826 mm                             |
| ump angle at full height               | a5               | 42 °                                |
| ump height                             | h29              | 2197 mm                             |
| verall length with bucket              | 1129             | 2952 mm                             |
| ump reach - Full height                | r6               | 528 mm                              |
|                                        |                  | 29 °                                |
| ollback at ground                      | a13              |                                     |
| Illback Angle at Full Height           | a4               | 99 °                                |
| eat to ground height                   | h30              | 853 mm                              |
| verall width less bucket               | b1               | 1346 mm                             |
| icket Width                            | e1               | 1562 mm                             |
| round clearance                        | m4               | 211 mm                              |
| verall length - Less Bucket            | 12               | 2314 mm                             |
| eparture angle                         | a2               | 29 °                                |
| learance Radius - Front with Bucket    | b18              | 1758 mm                             |
| erformances                            |                  |                                     |
| ravel speed (unladen)                  |                  | 10.70 km/h                          |
| /heels                                 |                  |                                     |
| ansmission type                        |                  | Hydrostatic                         |
| andard tires                           |                  | 10 x 16.5 - 10 PR HD                |
| ngine                                  |                  |                                     |
| ngine brand                            |                  | Yanmar                              |
| ngine model                            |                  | 4TNV88                              |
| ngine norm                             |                  | BS-III                              |
| ross Power                             |                  | 49 Hp                               |
| ax. torque / Engine rotation           |                  | 142 Nm / 1600 rpm                   |
| ower source                            |                  | Diesel                              |
| umber of cylinders                     |                  | 4                                   |
| ngine cooling system                   |                  | Water cooled                        |
| attery voltage                         |                  | 12 V                                |
| Itemator - Ampere                      |                  | 55 A                                |
| arter                                  |                  | 3 kW                                |
| rdraulics                              |                  | 5 KW                                |
| uxiliary Hydraulic Pressure            |                  | 190 bar                             |
| gh-Flow Auxiliary Hydraulics - Option  |                  | 63.40 l/min                         |
| ank capacities                         |                  | 03.40 //1111                        |
|                                        |                  | 471                                 |
| uel tank                               |                  | 47                                  |
| ydraulic tank capacity                 |                  | 30.301                              |
| isplacement                            |                  | 2.20                                |
| quid cooling tank volume               |                  | 7.60 l                              |
| H Chain case                           |                  | 8.25 I                              |