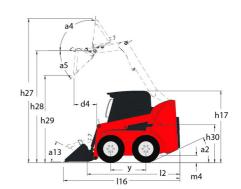

Technical sheet :

|                                        | 1340R Created or | n September 16, 2025 at 10:32 AM U  |
|----------------------------------------|------------------|-------------------------------------|
| Capacities                             |                  | Metric                              |
| ated Operating Capacity                |                  | 612 kg                              |
| nladen weight                          |                  | 2200 kg                             |
| pping capacity                         |                  | 1224 kg                             |
| eight and dimensions                   |                  | · · · · · · · · · · · · · · · · · · |
| heelbase                               | у                | 923 mm                              |
| rerall Operating Height - Fully Raised | h27              | 3584 mm                             |
| eight to Hinge Pin - Fully Raised      | h28              | 2794 mm                             |
| verall Height to top of ROPS           | h17              | 1826 mm                             |
| ump angle at full height               | a5               | 42 °                                |
| ump height                             | h29              | 2197 mm                             |
| verall length with bucket              | 1129             | 2952 mm                             |
| ump reach - Full height                | r6               | 528 mm                              |
|                                        |                  | 29 °                                |
| ollback at ground                      | a13              |                                     |
| Illback Angle at Full Height           | a4               | 99 °                                |
| eat to ground height                   | h30              | 853 mm                              |
| verall width less bucket               | b1               | 1346 mm                             |
| icket Width                            | e1               | 1562 mm                             |
| round clearance                        | m4               | 211 mm                              |
| verall length - Less Bucket            | 12               | 2314 mm                             |
| eparture angle                         | a2               | 29 °                                |
| learance Radius - Front with Bucket    | b18              | 1758 mm                             |
| erformances                            |                  |                                     |
| ravel speed (unladen)                  |                  | 10.70 km/h                          |
| /heels                                 |                  |                                     |
| ansmission type                        |                  | Hydrostatic                         |
| andard tires                           |                  | 10 x 16.5 - 10 PR HD                |
| ngine                                  |                  |                                     |
| ngine brand                            |                  | Yanmar                              |
| ngine model                            |                  | 4TNV88                              |
| ngine norm                             |                  | BS-III                              |
| ross Power                             |                  | 49 Hp                               |
| ax. torque / Engine rotation           |                  | 142 Nm / 1600 rpm                   |
| ower source                            |                  | Diesel                              |
| umber of cylinders                     |                  | 4                                   |
| ngine cooling system                   |                  | Water cooled                        |
| attery voltage                         |                  | 12 V                                |
| Itemator - Ampere                      |                  | 55 A                                |
| arter                                  |                  | 3 kW                                |
| rdraulics                              |                  | 5 KW                                |
| uxiliary Hydraulic Pressure            |                  | 190 bar                             |
| gh-Flow Auxiliary Hydraulics - Option  |                  | 63.40 l/min                         |
| ank capacities                         |                  | 03.40 //1111                        |
|                                        |                  | 471                                 |
| uel tank                               |                  | 47                                  |
| ydraulic tank capacity                 |                  | 30.301                              |
| isplacement                            |                  | 2.20                                |
| quid cooling tank volume               |                  | 7.60 l                              |
| H Chain case                           |                  | 8.25 I                              |

## 1340R - Dimensional drawing