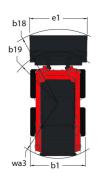

Technical sheet :

|                                        | 1340R Created or | n September 16, 2025 at 10:32 AM U  |
|----------------------------------------|------------------|-------------------------------------|
| Capacities                             |                  | Metric                              |
| ated Operating Capacity                |                  | 612 kg                              |
| nladen weight                          |                  | 2200 kg                             |
| pping capacity                         |                  | 1224 kg                             |
| eight and dimensions                   |                  | · · · · · · · · · · · · · · · · · · |
| heelbase                               | у                | 923 mm                              |
| rerall Operating Height - Fully Raised | h27              | 3584 mm                             |
| eight to Hinge Pin - Fully Raised      | h28              | 2794 mm                             |
| verall Height to top of ROPS           | h17              | 1826 mm                             |
| ump angle at full height               | a5               | 42 °                                |
| ump height                             | h29              | 2197 mm                             |
| verall length with bucket              | 1129             | 2952 mm                             |
| ump reach - Full height                | r6               | 528 mm                              |
|                                        |                  | 29 °                                |
| ollback at ground                      | a13              |                                     |
| Illback Angle at Full Height           | a4               | 99 °                                |
| eat to ground height                   | h30              | 853 mm                              |
| verall width less bucket               | b1               | 1346 mm                             |
| icket Width                            | e1               | 1562 mm                             |
| round clearance                        | m4               | 211 mm                              |
| verall length - Less Bucket            | 12               | 2314 mm                             |
| eparture angle                         | a2               | 29 °                                |
| learance Radius - Front with Bucket    | b18              | 1758 mm                             |
| erformances                            |                  |                                     |
| ravel speed (unladen)                  |                  | 10.70 km/h                          |
| /heels                                 |                  |                                     |
| ansmission type                        |                  | Hydrostatic                         |
| andard tires                           |                  | 10 x 16.5 - 10 PR HD                |
| ngine                                  |                  |                                     |
| ngine brand                            |                  | Yanmar                              |
| ngine model                            |                  | 4TNV88                              |
| ngine norm                             |                  | BS-III                              |
| ross Power                             |                  | 49 Hp                               |
| ax. torque / Engine rotation           |                  | 142 Nm / 1600 rpm                   |
| ower source                            |                  | Diesel                              |
| umber of cylinders                     |                  | 4                                   |
| ngine cooling system                   |                  | Water cooled                        |
| attery voltage                         |                  | 12 V                                |
| Itemator - Ampere                      |                  | 55 A                                |
| arter                                  |                  | 3 kW                                |
| rdraulics                              |                  | 5 KW                                |
| uxiliary Hydraulic Pressure            |                  | 190 bar                             |
| gh-Flow Auxiliary Hydraulics - Option  |                  | 63.40 l/min                         |
| ank capacities                         |                  | 03.40 //1111                        |
|                                        |                  | 471                                 |
| uel tank                               |                  | 47                                  |
| ydraulic tank capacity                 |                  | 30.301                              |
| isplacement                            |                  | 2.20                                |
| quid cooling tank volume               |                  | 7.60 l                              |
| H Chain case                           |                  | 8.25 I                              |

## 1340R - Dimensional drawing