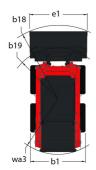

|     | 8.25                        |

## 1340R - Dimensional drawing







## **Equipment**

| Lifting function                                 |          |
|--------------------------------------------------|----------|
| All-Tach® Attachment Mounting System             | Standard |
| Auxiliary Hydraulics                             | Standard |
| Lighting                                         |          |
| Work Lights - Front and Rear                     | Standard |
| Motorization/Power                               |          |
| Engine Block Heater                              | Standard |
| Operator station                                 |          |
| Cabin Rops and fops level I                      | Standard |
| Hand/Foot Controls                               | Optional |
| Horn                                             | Optional |
| Sound