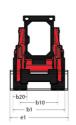

|     | 8.25                        |

## 1340R - Dimensional drawing







## **Equipment**

| Lifting function                                 |          |
|--------------------------------------------------|----------|
| All-Tach® Attachment Mounting System             | Standard |
| Auxiliary Hydraulics                             | Standard |
| Lighting                                         |          |
| Work Lights - Front and Rear                     | Standard |
| Motorization/Power                               |          |
| Engine Block Heater                              | Standard |
| Operator station                                 |          |
| Cabin Rops and fops level I                      | Standard |
| Hand/Foot Controls                               | Optional |
| Horn                                             | Optional |
| Sound Re