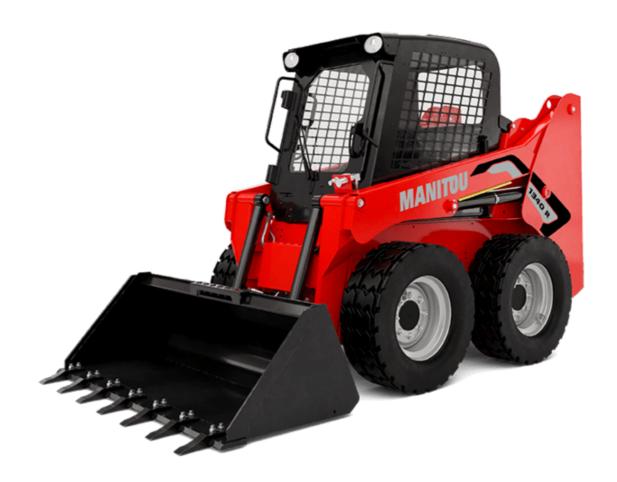

Technical sheet:

## 1340R





| Opposition