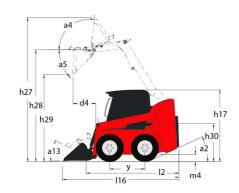

|     | 8.25                        |

## 1340R - Dimensional drawing







## **Equipment**

| Lifting function                                 |          |
|--------------------------------------------------|----------|
| All-Tach® Attachment Mounting System             | Standard |
| Auxiliary Hydraulics                             | Standard |
| Lighting                                         |          |
| Work Lights - Front and Rear                     | Standard |
| Motorization/Power                               |          |
| Engine Block Heater                              | Standard |
| Operator station                                 |          |
| Cabin Rops and fops level I                      | Standard |
| Hand/Foot Controls                               | Optional |
| Horn                                             | Optional |
| Sound Redu