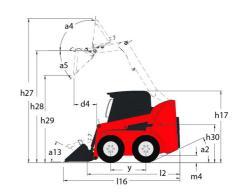

| 8.25                                            |      |

## 1340R - Dimensional drawing







## **Equipment**

| Lifting function                                 |          |
|--------------------------------------------------|----------|
| All-Tach® Attachment Mounting System             | Standard |
| Auxiliary Hydraulics                             | Standard |
| Lighting                                         |          |
| Work Lights - Front and Rear                     | Standard |
| Motorization/Power                               |          |
| Engine Block Heater                              | Standard |
| Operator station                                 |          |
| Cabin Rops and fops level I                      | Standard |
| Hand/Foot Controls                               | Optional |
| Horn                                             | Optional |
| Sound Redu