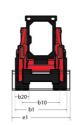

| 8.25                                            |      |

## 1340R - Dimensional drawing







## **Equipment**

| Lifting function                                 |          |
|--------------------------------------------------|----------|
| All-Tach® Attachment Mounting System             | Standard |
| Auxiliary Hydraulics                             | Standard |
| Lighting                                         |          |
| Work Lights - Front and Rear                     | Standard |
| Motorization/Power                               |          |
| Engine Block Heater                              | Standard |
| Operator station                                 |          |
| Cabin Rops and fops level I                      | Standard |
| Hand/Foot Controls                               | Optional |
| Horn                                             | Optional |
| Sound Re