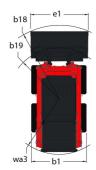

| 8.25                                            |      |

## 1340R - Dimensional drawing







## **Equipment**

| Lifting function                                 |          |
|--------------------------------------------------|----------|
| All-Tach® Attachment Mounting System             | Standard |
| Auxiliary Hydraulics                             | Standard |
| Lighting                                         |          |
| Work Lights - Front and Rear                     | Standard |
| Motorization/Power                               |          |
| Engine Block Heater                              | Standard |
| Operator station                                 |          |
| Cabin Rops and fops level I                      | Standard |
| Hand/Foot Controls                               | Optional |
| Horn                                             | Optional |
| Sound