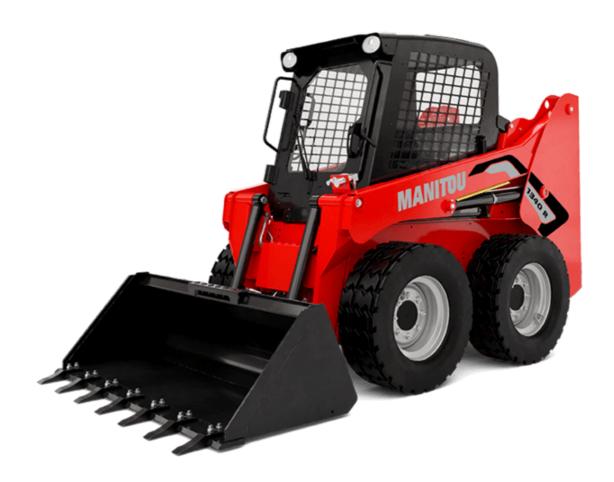

Technical sheet:

## 1340R





|