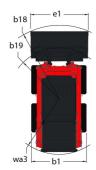

|                                                                      | 8.25 I<br>8.25 I                                                                                    |

## 1340R - Dimensional drawing







## **Equipment**

| Lifting function                                 |          |
|--------------------------------------------------|----------|
| All-Tach® Attachment Mounting System             | Standard |
| Auxiliary Hydraulics                             | Standard |
| Lighting                                         |          |
| Work Lights - Front and Rear                     | Standard |
| Motorization/Power                               |          |
| Engine Block Heater                              | Standard |
| Operator station                                 |          |
| Cabin Rops and fops level I                      | Standard |
| Hand/Foot Controls                               | Optional |
| Horn                                             | Optional |
| Sound