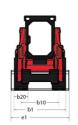

|                                                                      | 8.25 I<br>8.25 I                                                                                    |

## 1340R - Dimensional drawing







## **Equipment**

| Lifting function                                 |          |
|--------------------------------------------------|----------|
| All-Tach® Attachment Mounting System             | Standard |
| Auxiliary Hydraulics                             | Standard |
| Lighting                                         |          |
| Work Lights - Front and Rear                     | Standard |
| Motorization/Power                               |          |
| Engine Block Heater                              | Standard |
| Operator station                                 |          |
| Cabin Rops and fops level I                      | Standard |
| Hand/Foot Controls                               | Optional |
| Horn                                             | Optional |
| Sound Re