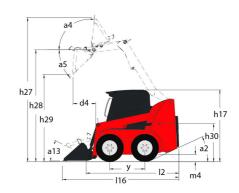

|                                                                      | 8.25 I<br>8.25 I                                                                                    |

## 1340R - Dimensional drawing







## **Equipment**

| Lifting function                                 |          |
|--------------------------------------------------|----------|
| All-Tach® Attachment Mounting System             | Standard |
| Auxiliary Hydraulics                             | Standard |
| Lighting                                         |          |
| Work Lights - Front and Rear                     | Standard |
| Motorization/Power                               |          |
| Engine Block Heater                              | Standard |
| Operator station                                 |          |
| Cabin Rops and fops level I                      | Standard |
| Hand/Foot Controls                               | Optional |
| Horn                                             | Optional |
| Sound Redu