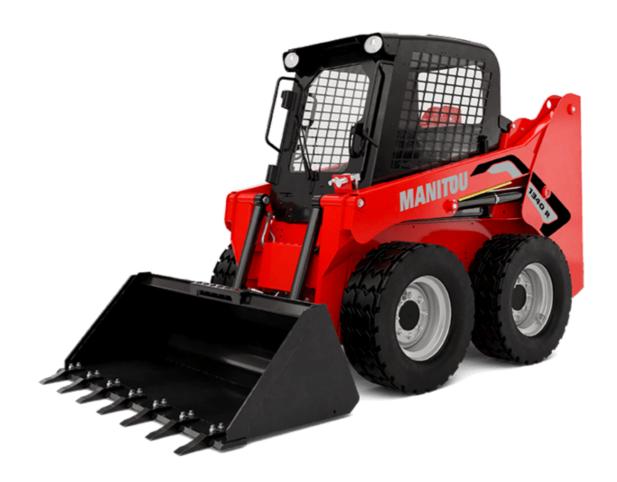

Technical sheet:

## 1340R





| Capacities Rated Operating Capacity Unladen weight Tipping capacity Weight and dimensions Overall Operating Height - Fully Raised Height to Hinge Pin – Fully Raised Overall Height to top of ROPS Dump angle at full height Dump height Overall length with bucket Dump reach - Full height Rollback at ground Rollback at ground Rollback Angle at Full Height Seat to ground height Wheelbase Overall width less bucket Bucket Width Ground clearance