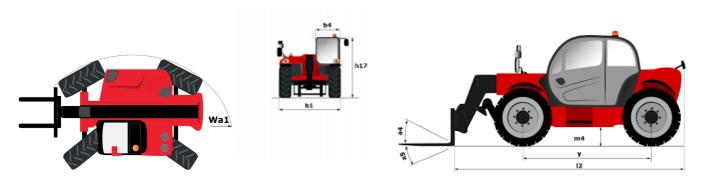

| Miscellaneous Steering wheels (front / rear) Drive wheels (front / rear) Cab certification |           | 110 dB<br>< 2.50 m/s <sup>2</sup> 2 / 2  2 / 2  Cabin ROPS - FOPS level 2 |

## MXT 840 P - Dimensional drawing



MXT 840 P - Load chart

Machine on tires with forks Metric







## **Head Office**

B.P. 249 - 430 rue de l'Aubinière 44150 Ancenis Cedex - France Tel: +33 (0)2 40 09 10 11 - Fax: +33 (0)2 40 09 10 97 www.manitou.com



This publication provides a description of the configuration versions and options for Manitou products, which may differ for equipment. The equipment presented in this brochure may be part of a series, as an option, or it may not be available, depending on the versions. Manitou reserves the right, at any time and without notice, to amend the specifications described and represented. The specifications provided do not bind the manufacturer. For more details, please contact your Manitou agent. This is not a contractually binding document. The presentation of the products