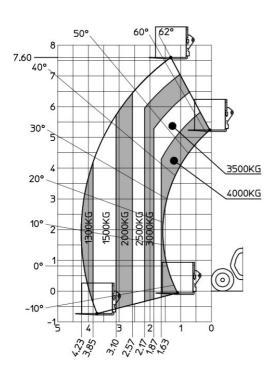

| Miscellaneous Steering wheels (front / rear) Drive wheels (front / rear) Cab certification |           | 110 dB<br>< 2.50 m/s <sup>2</sup> 2 / 2  2 / 2  Cabin ROPS - FOPS level 2 |

## MXT 840 P - Dimensional drawing



MXT 840 P - Load chart

Machine on tires with forks Metric







## **Head Office**

B.P. 249 - 430 rue de l'Aubinière 44150 Ancenis Cedex - France Tel: +33 (0)2 40 09 10 11 - Fax: +33 (0)2 40 09 10 97 www.manitou.com



This publication provides a description of the configuration versions and options for Manitou products, which may differ for equipment. The equipment presented in this brochure may be part of a series, as an option, or it may not be available, depending on the versions. Manitou reserves the right, at any time and without notice, to amend the specifications described and represented. The specifications provided do not bind the manufacturer. For more details, please contact your Manitou agent. This is not a contractually binding document. The presentation of the products is not contractually binding. List of specifications non-exhau