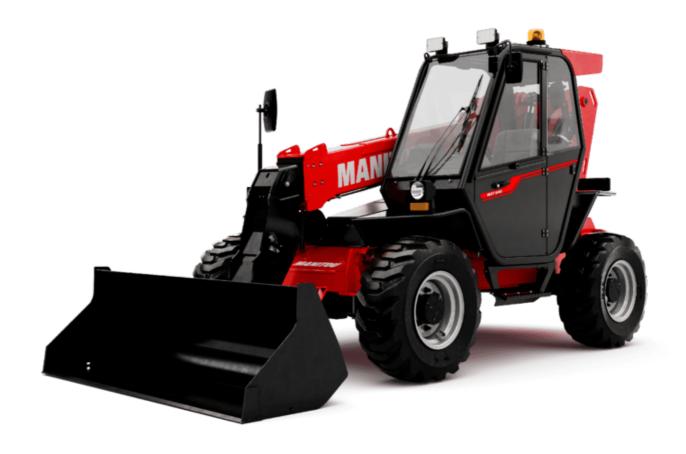

Technical sheet:

## **MXT 840 P**





| Chemich         Ment (Amount)         Allented         Allented           Max. Interpair (Impaired)         5.00         4.00         4.00           Wayst and disminisment         10         4.00         4.00           Uniform disminisment         11         2.00         4.00           Length lote of folice         12         4.55 mm         4.00           Ownell shelph         15         2.25 mm         2.55 mm           Ownell shelph         15         2.25 mm         2.55 mm           Ownell shelph         16         3.00 mm         3.00 mm           Discourable         18         1.00 mm         3.00 mm           Till Scott and Marked Marked Scott         18         1.00 mm         3.00 mm           Till Scott and Marked Marked Scott         18         1.00 mm         3.00 mm