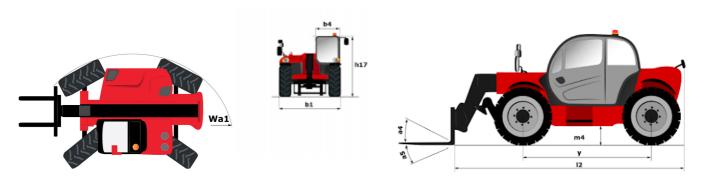

| Controls                             | Monolever                                              |

## MXT 840 P - Dimensional drawing



MXT 840 P - Load chart

Machine on tires with forks Metric







## **Head Office**

B.P. 249 - 430 rue de l'Aubinière 44150 Ancenis Cedex - France Tel: +33 (0)2 40 09 10 11 - Fax: +33 (0)2 40 09 10 97 www.manitou.com



This publication provides a description of the configuration versions and options for Manitou products, which may differ for equipment. The equipment presented in this brochure may be part of a series, as an option, or it may not be available, depending on the versions. Manitou reserves the right, at any time and without notice, to amend the specifications described and represented. The specifications provided do not bind the manufacturer. For more details, please contact your Manitou agent. This is not a contractually binding document. The presentation of the products