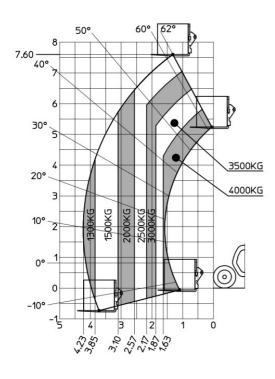

| Controls                             | Monolever                                              |

## MXT 840 P - Dimensional drawing



MXT 840 P - Load chart

Machine on tires with forks Metric







## **Head Office**

B.P. 249 - 430 rue de l'Aubinière 44150 Ancenis Cedex - France Tel: +33 (0)2 40 09 10 11 - Fax: +33 (0)2 40 09 10 97 www.manitou.com



This publication provides a description of the configuration versions and options for Manitou products, which may differ for equipment. The equipment presented in this brochure may be part of a series, as an option, or it may not be available, depending on the versions. Manitou reserves the right, at any time and without notice, to amend the specifications described and represented. The specifications provided do not bind the manufacturer. For more details, please contact your Manitou agent. This is not a contractually binding document. The presentation of the products is not contractually binding. List of specifications non-exhau