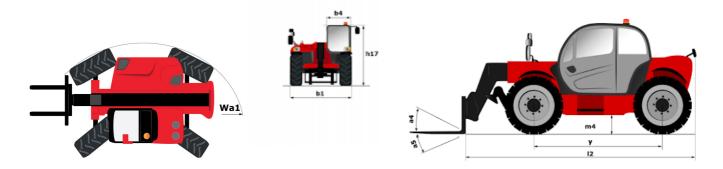

## **MXT 840 P**

| Capacities                                                       | Metric                                   |            |
|------------------------------------------------------------------|------------------------------------------|------------|
| Max. capacity                                                    | 4000 kg                                  |            |
| Max. lifting height                                              | 7.60 m                                   |            |
| Maximum outreach                                                 | 4.23 m                                   |            |
| Weight and dimensions                                            |                                          |            |
| Overall length to carriage                                       | l11 4.67 m                               |            |
| Length to face of forks                                          | l2 4.85 m                                |            |
| Overall width                                                    | b1 2.38 m                                |            |
| Overall height                                                   | h17 2.59 m                               |            |
| Wheelbase                                                        | y 2.58 m                                 |            |
| Ground clearance                                                 | m4 380 mm                                |            |
| Overall cab width                                                | b4 0.85 m                                |            |
| Tilt-up angle                                                    | a4 12 °                                  |            |
| Tilt-down angle                                                  | a5 134 °                                 |            |
| External turning radius (over tyres)                             | Wa1 3.90 m                               |            |
| Unladen weight (with forks)                                      | 8260 kg                                  |            |
| Overall weight                                                   | 8140 kg                                  |            |
| Tires type                                                       | Inflatable                               |            |
| Standard tires                                                   | BKT 16.0/70-20 14PR- EM936 SF            | PL         |
| Forks length / width / section                                   | l / e / s 1200 mm x 125 mm x 50 mm       |            |
| Performances                                                     |                                          |            |
| Lifting                                                          | 13 s                                     |            |
| Lowering                                                         | 9 s                                      |            |
| Extension                                                        | 9 s                                      |            |
| Retraction                                                       | 6.10 s                                   |            |
|                                                                  |                                          |            |
| Crowd                                                            | 4.30 s                                   |            |
| Dump                                                             | 3.20 s                                   |            |
| Engine                                                           |                                          |            |
| Engine brand                                                     | Perkins                                  |            |
| Engine norm                                                      | Stage IIIA                               |            |
| Max. fuel sulphur content                                        | 5000 ppm                                 |            |
| Engine model                                                     | 1104D-44T                                |            |
| Number of cylinders / Capacity of cylinders                      | 4 - 4400 cm <sup>3</sup>                 |            |
| I.C. Engine power rating - Power                                 | 94 Hp / 70 kW                            |            |
| Max. torque / Engine rotation                                    | 392 Nm @ 1400 mm                         |            |
| Drawbar pull                                                     | 7800 daN                                 |            |
| Drawbar pull (Laden)                                             | 7800 daN                                 |            |
| Transmission                                                     |                                          |            |
| Transmission type                                                | Torque converter                         |            |
| Number of gears (forward / reverse)                              | 4 / 4                                    |            |
| Max. travel speed                                                | 28 km/h                                  |            |
| Max. travel speed (may vary according to applicable regulations) | 28 km/h                                  |            |
| Parking brake                                                    | Oil-Immersed Multi-Disc Braking front an | nd rear Ax |
| Service brake                                                    | Hydraulic rear & front                   |            |
| Hydraulics                                                       |                                          |            |
| Hydraulic pump type                                              | Gear pump                                |            |
| Hydraulic flow / Pressure                                        | 86.40 l/min-250 bar                      |            |
|                                                                  | 80.40 I/IIIII-230 Dai                    |            |
| Tank capacities                                                  | 11 50 1                                  |            |
| Engine oil                                                       | 11.50                                    |            |
| Hydraulic oil                                                    | 120                                      |            |
| Hydraulic tank capacity                                          | 151                                      |            |
| Fuel tank                                                        | 78.50 l                                  |            |
| Noise and vibration                                              |                                          |            |
| Noise at driving position (LpA)                                  | 92 dB                                    |            |
| Noise to environment (LwA)                                       | 110 dB                                   |            |
| Vibration on hands/arms                                          | < 2.50 m/s²                              |            |
| Miscellaneous                                                    |                                          |            |
| Steering wheels (front / rear)                                   | 2/2                                      |            |
| Drive wheels (front / rear)                                      | 2/2                                      |            |
| Cab certification                                                | Cabin ROPS - FOPS level 2                |            |
| Controls                                                         | Monolever                                |            |