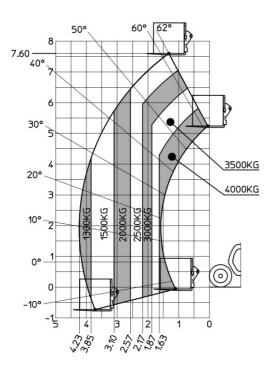

## **MXT 840 P**

| Capacities                                                       | Metric                                   |            |
|------------------------------------------------------------------|------------------------------------------|------------|
| Max. capacity                                                    | 4000 kg                                  |            |
| Max. lifting height                                              | 7.60 m                                   |            |
| Maximum outreach                                                 | 4.23 m                                   |            |
| Weight and dimensions                                            |                                          |            |
| Overall length to carriage                                       | l11 4.67 m                               |            |
| Length to face of forks                                          | l2 4.85 m                                |            |
| Overall width                                                    | b1 2.38 m                                |            |
| Overall height                                                   | h17 2.59 m                               |            |
| Wheelbase                                                        | y 2.58 m                                 |            |
| Ground clearance                                                 | m4 380 mm                                |            |
| Overall cab width                                                | b4 0.85 m                                |            |
| Tilt-up angle                                                    | a4 12 °                                  |            |
| Tilt-down angle                                                  | a5 134 °                                 |            |
| External turning radius (over tyres)                             | Wa1 3.90 m                               |            |
| Unladen weight (with forks)                                      | 8260 kg                                  |            |
| Overall weight                                                   | 8140 kg                                  |            |
| Tires type                                                       | Inflatable                               |            |
| Standard tires                                                   | BKT 16.0/70-20 14PR- EM936 SF            | PL         |
| Forks length / width / section                                   | l / e / s 1200 mm x 125 mm x 50 mm       |            |
| Performances                                                     |                                          |            |
| Lifting                                                          | 13 s                                     |            |
| Lowering                                                         | 9 s                                      |            |
| Extension                                                        | 9 s                                      |            |
| Retraction                                                       | 6.10 s                                   |            |
|                                                                  |                                          |            |
| Crowd                                                            | 4.30 s                                   |            |
| Dump                                                             | 3.20 s                                   |            |
| Engine                                                           |                                          |            |
| Engine brand                                                     | Perkins                                  |            |
| Engine norm                                                      | Stage IIIA                               |            |
| Max. fuel sulphur content                                        | 5000 ppm                                 |            |
| Engine model                                                     | 1104D-44T                                |            |
| Number of cylinders / Capacity of cylinders                      | 4 - 4400 cm <sup>3</sup>                 |            |
| I.C. Engine power rating - Power                                 | 94 Hp / 70 kW                            |            |
| Max. torque / Engine rotation                                    | 392 Nm @ 1400 mm                         |            |
| Drawbar pull                                                     | 7800 daN                                 |            |
| Drawbar pull (Laden)                                             | 7800 daN                                 |            |
| Transmission                                                     |                                          |            |
| Transmission type                                                | Torque converter                         |            |
| Number of gears (forward / reverse)                              | 4 / 4                                    |            |
| Max. travel speed                                                | 28 km/h                                  |            |
| Max. travel speed (may vary according to applicable regulations) | 28 km/h                                  |            |
| Parking brake                                                    | Oil-Immersed Multi-Disc Braking front an | nd rear Ax |
| Service brake                                                    | Hydraulic rear & front                   |            |
| Hydraulics                                                       |                                          |            |
| Hydraulic pump type                                              | Gear pump                                |            |
| Hydraulic flow / Pressure                                        | 86.40 l/min-250 bar                      |            |
|                                                                  | 80.40 I/IIIII-230 Dai                    |            |
| Tank capacities                                                  | 11 50 1                                  |            |
| Engine oil                                                       | 11.50                                    |            |
| Hydraulic oil                                                    | 120                                      |            |
| Hydraulic tank capacity                                          | 151                                      |            |
| Fuel tank                                                        | 78.50 l                                  |            |
| Noise and vibration                                              |                                          |            |
| Noise at driving position (LpA)                                  | 92 dB                                    |            |
| Noise to environment (LwA)                                       | 110 dB                                   |            |
| Vibration on hands/arms                                          | < 2.50 m/s²                              |            |
| Miscellaneous                                                    |                                          |            |
| Steering wheels (front / rear)                                   | 2/2                                      |            |
| Drive wheels (front / rear)                                      | 2/2                                      |            |
| Cab certification                                                | Cabin ROPS - FOPS level 2                |            |
| Controls                                                         | Monolever                                |            |