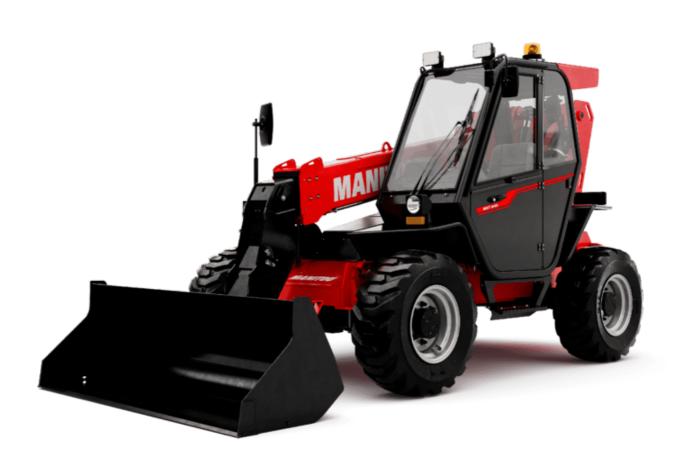

## **MXT 840 P**

| Capacities                                                       | Metric                                   |            |
|------------------------------------------------------------------|------------------------------------------|------------|
| Max. capacity                                                    | 4000 kg                                  |            |
| Max. lifting height                                              | 7.60 m                                   |            |
| Maximum outreach                                                 | 4.23 m                                   |            |
| Weight and dimensions                                            |                                          |            |
| Overall length to carriage                                       | l11 4.67 m                               |            |
| Length to face of forks                                          | l2 4.85 m                                |            |
| Overall width                                                    | b1 2.38 m                                |            |
| Overall height                                                   | h17 2.59 m                               |            |
| Wheelbase                                                        | y 2.58 m                                 |            |
| Ground clearance                                                 | m4 380 mm                                |            |
| Overall cab width                                                | b4 0.85 m                                |            |
| Tilt-up angle                                                    | a4 12 °                                  |            |
| Tilt-down angle                                                  | a5 134 °                                 |            |
| External turning radius (over tyres)                             | Wa1 3.90 m                               |            |
| Unladen weight (with forks)                                      | 8260 kg                                  |            |
| Overall weight                                                   | 8140 kg                                  |            |
| Tires type                                                       | Inflatable                               |            |
| Standard tires                                                   | BKT 16.0/70-20 14PR- EM936 SF            | PL         |
| Forks length / width / section                                   | l / e / s 1200 mm x 125 mm x 50 mm       |            |
| Performances                                                     |                                          |            |
| Lifting                                                          | 13 s                                     |            |
| Lowering                                                         | 9 s                                      |            |
| Extension                                                        | 9 s                                      |            |
| Retraction                                                       | 6.10 s                                   |            |
|                                                                  |                                          |            |
| Crowd                                                            | 4.30 s                                   |            |
| Dump                                                             | 3.20 s                                   |            |
| Engine                                                           |                                          |            |
| Engine brand                                                     | Perkins                                  |            |
| Engine norm                                                      | Stage IIIA                               |            |
| Max. fuel sulphur content                                        | 5000 ppm                                 |            |
| Engine model                                                     | 1104D-44T                                |            |
| Number of cylinders / Capacity of cylinders                      | 4 - 4400 cm <sup>3</sup>                 |            |
| I.C. Engine power rating - Power                                 | 94 Hp / 70 kW                            |            |
| Max. torque / Engine rotation                                    | 392 Nm @ 1400 mm                         |            |
| Drawbar pull                                                     | 7800 daN                                 |            |
| Drawbar pull (Laden)                                             | 7800 daN                                 |            |
| Transmission                                                     |                                          |            |
| Transmission type                                                | Torque converter                         |            |
| Number of gears (forward / reverse)                              | 4 / 4                                    |            |
| Max. travel speed                                                | 28 km/h                                  |            |
| Max. travel speed (may vary according to applicable regulations) | 28 km/h                                  |            |
| Parking brake                                                    | Oil-Immersed Multi-Disc Braking front an | nd rear Ax |
| Service brake                                                    | Hydraulic rear & front                   |            |
| Hydraulics                                                       |                                          |            |
| Hydraulic pump type                                              | Gear pump                                |            |
| Hydraulic flow / Pressure                                        | 86.40 l/min-250 bar                      |            |
|                                                                  | 80.40 I/IIIII-230 Dai                    |            |
| Tank capacities                                                  | 11 50 1                                  |            |
| Engine oil                                                       | 11.50                                    |            |
| Hydraulic oil                                                    | 120                                      |            |
| Hydraulic tank capacity                                          | 151                                      |            |
| Fuel tank                                                        | 78.50 l                                  |            |
| Noise and vibration                                              |                                          |            |
| Noise at driving position (LpA)                                  | 92 dB                                    |            |
| Noise to environment (LwA)                                       | 110 dB                                   |            |
| Vibration on hands/arms                                          | < 2.50 m/s²                              |            |
| Miscellaneous                                                    |                                          |            |
| Steering wheels (front / rear)                                   | 2/2                                      |            |
| Drive wheels (front / rear)                                      | 2/2                                      |            |
| Cab certification                                                | Cabin ROPS - FOPS level 2                |            |
| Controls                                                         | Monolever                                |            |