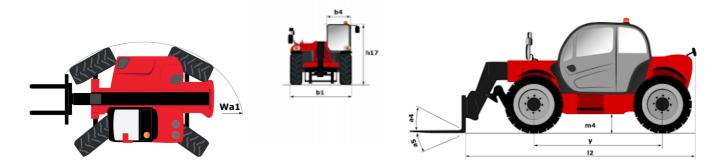

|                                                                  | MXT 840 P | Create |
|------------------------------------------------------------------|-----------|--------|
| Capacities                                                       |           |        |
| Max. capacity                                                    |           |        |
| Max. lifting height                                              |           |        |
| Maximum outreach                                                 |           |        |
| Weight and dimensions                                            |           |        |
| Overall length to carriage                                       | l11       |        |
| Length to face of forks                                          | 12        |        |
| Overall width                                                    | b1        |        |
| Overall height                                                   | h17       |        |
| Wheelbase                                                        | y         |        |
| Ground clearance                                                 | y<br>m4   |        |
| Overall cab width                                                | b4        |        |
| Tilt-up angle                                                    | a4        |        |
|                                                                  | a4<br>a5  |        |
| Tilt-down angle                                                  | Wa1       |        |
| External turning radius (over tyres)                             | Wal       |        |
| Unladen weight (with forks)                                      |           |        |
| Overall weight                                                   |           |        |
| Tires type                                                       |           |        |
| Standard tires                                                   |           |        |
| Forks length / width / section                                   | l/e/s     |        |
| Performances                                                     |           |        |
| Lifting                                                          |           |        |
| Lowering                                                         |           |        |
| Extension                                                        |           |        |
| Retraction                                                       |           |        |
| Crowd                                                            |           |        |
| Dump                                                             |           |        |
| Engine                                                           |           |        |
| Engine brand                                                     |           |        |
| Engine norm                                                      |           |        |
| Max. fuel sulphur content                                        |           |        |
| Engine model                                                     |           |        |
| Number of cylinders / Capacity of cylinders                      |           |        |
| I.C. Engine power rating - Power                                 |           |        |
| Max. torque / Engine rotation                                    |           |        |
| Drawbar pull                                                     |           |        |
| Drawbar pull (Laden)                                             |           |        |
| Transmission                                                     |           |        |
| Transmission type                                                |           |        |
| Number of gears (forward / reverse)                              |           |        |
| Max. travel speed                                                |           |        |
| Max. travel speed (may vary according to applicable regulations) |           |        |
| Parking brake                                                    |           | 0      |
| Service brake                                                    |           |        |
| Hydraulics                                                       |           |        |
| Hydraulic pump type                                              |           |        |
| Hydraulic flow / Pressure                                        |           |        |
| Tank capacities                                                  |           |        |
| Engine oil                                                       |           |        |
| Hydraulic oil                                                    |           |        |
| Hydraulic tank capacity                                          |           |        |
| Fuel tank                                                        |           |        |
| Noise and vibration                                              |           |        |
| Noise at driving position (LpA)                                  |           |        |
| Noise to environment (LwA)                                       |           |        |
| Vibration on hands/arms                                          |           |        |
| Miscellaneous                                                    |           |        |
| Steering wheels (front / rear)                                   |           |        |
| Drive wheels (front / rear)                                      |           |        |
| Cab certification                                                |           |        |
| Controls                                                         |           |        |