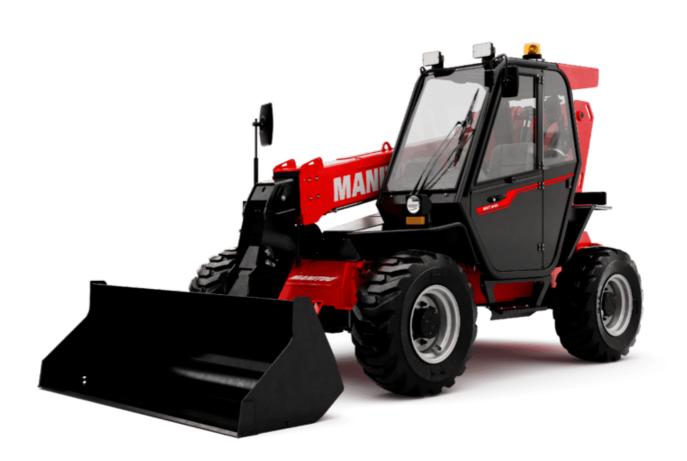

Technical sheet :

## **MXT 840 P**

| 1XT 840 P | Created of | on August | 16. | 2025 at | 10:17 | PM UTC   |
|-----------|------------|-----------|-----|---------|-------|----------|
| 1X1 040 F | orcuicuit  | onnuguot  | 10, | 2020 ut | 10.17 | 1 101010 |