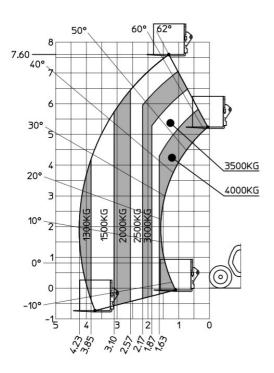

|                                                                  | MXT 840 P | Create |
|------------------------------------------------------------------|-----------|--------|
| Capacities                                                       |           |        |
| Max. capacity                                                    |           |        |
| Max. lifting height                                              |           |        |
| Maximum outreach                                                 |           |        |
| Weight and dimensions                                            |           |        |
| Overall length to carriage                                       | l11       |        |
| Length to face of forks                                          | 12        |        |
| Overall width                                                    | b1        |        |
| Overall height                                                   | h17       |        |
| Wheelbase                                                        | y         |        |
| Ground clearance                                                 | y<br>m4   |        |
| Overall cab width                                                | b4        |        |
| Tilt-up angle                                                    | a4        |        |
|                                                                  | a4<br>a5  |        |
| Tilt-down angle                                                  | Wa1       |        |
| External turning radius (over tyres)                             | Wal       |        |
| Unladen weight (with forks)                                      |           |        |
| Overall weight                                                   |           |        |
| Tires type                                                       |           |        |
| Standard tires                                                   |           |        |
| Forks length / width / section                                   | l/e/s     |        |
| Performances                                                     |           |        |
| Lifting                                                          |           |        |
| Lowering                                                         |           |        |
| Extension                                                        |           |        |
| Retraction                                                       |           |        |
| Crowd                                                            |           |        |
| Dump                                                             |           |        |
| Engine                                                           |           |        |
| Engine brand                                                     |           |        |
| Engine norm                                                      |           |        |
| Max. fuel sulphur content                                        |           |        |
| Engine model                                                     |           |        |
| Number of cylinders / Capacity of cylinders                      |           |        |
| I.C. Engine power rating - Power                                 |           |        |
| Max. torque / Engine rotation                                    |           |        |
| Drawbar pull                                                     |           |        |
| Drawbar pull (Laden)                                             |           |        |
| Transmission                                                     |           |        |
| Transmission type                                                |           |        |
| Number of gears (forward / reverse)                              |           |        |
| Max. travel speed                                                |           |        |
| Max. travel speed (may vary according to applicable regulations) |           |        |
| Parking brake                                                    |           | 0      |
| Service brake                                                    |           |        |
| Hydraulics                                                       |           |        |
| Hydraulic pump type                                              |           |        |
| Hydraulic flow / Pressure                                        |           |        |
| Tank capacities                                                  |           |        |
| Engine oil                                                       |           |        |
| Hydraulic oil                                                    |           |        |
| Hydraulic tank capacity                                          |           |        |
| Fuel tank                                                        |           |        |
| Noise and vibration                                              |           |        |
| Noise at driving position (LpA)                                  |           |        |
| Noise to environment (LwA)                                       |           |        |
| Vibration on hands/arms                                          |           |        |
| Miscellaneous                                                    |           |        |
| Steering wheels (front / rear)                                   |           |        |
| Drive wheels (front / rear)                                      |           |        |
| Cab certification                                                |           |        |
| Controls                                                         |           |        |