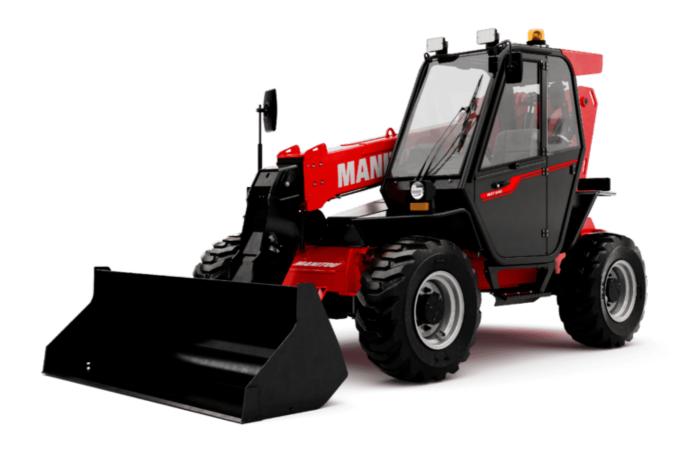

# **MXT 840 P**

|                                             | <b>MXT 840 P</b> Created on May 6, 2024 at 11:55:37 AM UT |
|---------------------------------------------|-----------------------------------------------------------|
| Capacities                                  | Metric                                                    |
| Max. capacity                               | 4000 kg                                                   |
| Max. lifting height                         | 7.60 m                                                    |
| Max. outreach                               | 4.23 m                                                    |
| Weight and dimensions                       |                                                           |
| Overall length to carriage                  | l11 4.67 m                                                |
| Length to face of forks                     | 12 4.85 m                                                 |
| Overall width                               | b1 2.38 m                                                 |
| Overall height                              | h17 2.59 m                                                |
| Wheelbase                                   | y 2.58 m                                                  |
| Ground clearance                            | m4 0.38 m                                                 |
| Overall cab width                           | b4 0.85 m                                                 |
| Tilt-up angle                               | a4 12 °                                                   |
|                                             | a5 134°                                                   |
| Tilt-down angle                             |                                                           |
| External turning radius (over tyres)        |                                                           |
| Unladen weight (with forks)                 | 8260 kg                                                   |
| Overall weight                              | 8140 kg                                                   |
| Tires type                                  | Inflatable                                                |
| Standard tires                              | BKT 16.0/70-20 14PR- EM936 SPL                            |
| Forks length / width / section              | I / e / s 1200 mm x 125 mm / 50 mm                        |
| Performances                                |                                                           |
| Lifting                                     | 13 s                                                      |
| Lowering                                    | 9 s                                                       |
| Extension                                   | 9 s                                                       |
| Retraction                                  | 6.10 s                                                    |
| Crowd                                       | 4.30 s                                                    |
| Dump                                        | 3.20 s                                                    |
| Engine                                      |                                                           |
| Engine brand                                | Perkins                                                   |
| Engine norm                                 | Stage IIIA                                                |
| Max. fuel sulphur content                   | 5000 ppm                                                  |
| Engine model                                | 1104D-44T                                                 |
| Number of cylinders / Capacity of cylinders | 4 - 4400 cm³                                              |
| I.C. Engine power rating - Power            | 94 Hp / 70 kW                                             |
| Max. torque / Engine rotation               | 392 Nm @ 1400 rpm                                         |
| Drawbar pull                                | 7800 daN                                                  |
| Drawbar pull (Laden)                        | 7800 daN                                                  |
| Transmission                                |                                                           |
| Transmission type                           | Torque converter                                          |
| Number of gears (forward / reverse)         | 4/4                                                       |
| Max. travel speed                           | 28 km/h                                                   |
| Parking brake                               | Oil-Immersed Multi-Disc Braking front and rear Axle       |
| Service brake                               | Hydraulic rear & front                                    |
| Hydraulics                                  | Hydraulo ledi a Holic                                     |
| Hydraulic pump type                         | Gear pump                                                 |
| Hydraulic flow / Pressure                   | 86.40 I/min-250 bar                                       |
| Tank capacities                             | 00.40 i/illili 230 bai                                    |
|                                             | 11 50 1                                                   |
| Engine oil                                  | 11.50                                                     |
| Hydraulic oil Fuel tank                     | 1201                                                      |
|                                             | 78.50 1                                                   |
| Noise and vibration                         | 00.10                                                     |
| Noise at driving position (LpA)             | 92 dB                                                     |
| Noise to environment (LwA)                  | 110 dB                                                    |
| Vibration on hands/arms                     | < 2.50 m/s²                                               |
| Miscellaneous                               |                                                           |
| Steering wheels (front / rear)              | 2/2                                                       |
| Drive wheels (front / rear)                 | 2/2                                                       |
| Safety cab homologation                     | ROPS - FOPS level 2 cab                                   |
| Controls                                    | Monolever                                                 |