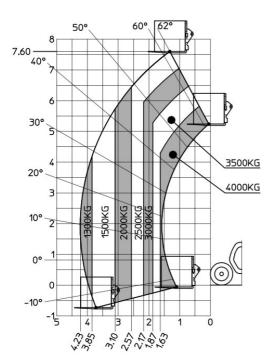

|
| Vibration on hands/arms                     | < 2.50 m/s²                                               |
| Miscellaneous                               |                                                           |
| Steering wheels (front / rear)              | 2/2                                                       |
| Drive wheels (front / rear)                 | 2/2                                                       |
| Safety cab homologation                     | ROPS - FOPS level 2 cab                                   |
| Controls                                    | Monolever                                                 |

## MXT 840 P - Dimensional drawing



#### MXT 840 P - Load chart

### Machine on tyres with forks Metric







#### **Head Office**

B.P. 249 - 430 rue de l'Aubinière 44150 Ancenis Cedex - France Tel: +33 (0)2 40 09 10 11 - Fax: +33 (0)2 40 09 10 97 www.manitou.com



This publication provides a description of the configuration versions and options for Manitou products, which may differ for equipment. The equipment presented in this brochure may be part of a series, as an option, or it may not be available, depending on the versions. Manitou reserves the right, at any time and without notice, to amend the specifications described and represented. The specifications provided do not bind the manufacturer. For more details, please contact your Manitou agent. This is not a contractually binding document. The presentation of the products is not contractually binding. List of specifications non-exh