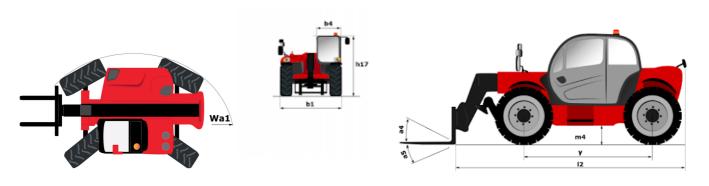

## MXT 840 P - Dimensional drawing

# **MXT 840 P**

|                                             | <b>MXT 840 P</b> Created on May 6, 2024 at 11:55:37 AM UT |
|---------------------------------------------|-----------------------------------------------------------|
| Capacities                                  | Metric                                                    |
| Max. capacity                               | 4000 kg                                                   |
| Max. lifting height                         | 7.60 m                                                    |
| Max. outreach                               | 4.23 m                                                    |
| Weight and dimensions                       |                                                           |
| Overall length to carriage                  | l11 4.67 m                                                |
| Length to face of forks                     | 12 4.85 m                                                 |
| Overall width                               | b1 2.38 m                                                 |
| Overall height                              | h17 2.59 m                                                |
| Wheelbase                                   | y 2.58 m                                                  |
| Ground clearance                            | m4 0.38 m                                                 |
| Overall cab width                           | b4 0.85 m                                                 |
| Tilt-up angle                               | a4 12 °                                                   |
|                                             | a5 134°                                                   |
| Tilt-down angle                             |                                                           |
| External turning radius (over tyres)        |                                                           |
| Unladen weight (with forks)                 | 8260 kg                                                   |
| Overall weight                              | 8140 kg                                                   |
| Tires type                                  | Inflatable                                                |
| Standard tires                              | BKT 16.0/70-20 14PR- EM936 SPL                            |
| Forks length / width / section              | I / e / s 1200 mm x 125 mm / 50 mm                        |
| Performances                                |                                                           |
| Lifting                                     | 13 s                                                      |
| Lowering                                    | 9 s                                                       |
| Extension                                   | 9 s                                                       |
| Retraction                                  | 6.10 s                                                    |
| Crowd                                       | 4.30 s                                                    |
| Dump                                        | 3.20 s                                                    |
| Engine                                      |                                                           |
| Engine brand                                | Perkins                                                   |
| Engine norm                                 | Stage IIIA                                                |
| Max. fuel sulphur content                   | 5000 ppm                                                  |
| Engine model                                | 1104D-44T                                                 |
| Number of cylinders / Capacity of cylinders | 4 - 4400 cm³                                              |
| I.C. Engine power rating - Power            | 94 Hp / 70 kW                                             |
| Max. torque / Engine rotation               | 392 Nm @ 1400 rpm                                         |
| Drawbar pull                                | 7800 daN                                                  |
| Drawbar pull (Laden)                        | 7800 daN                                                  |
| Transmission                                |                                                           |
| Transmission type                           | Torque converter                                          |
| Number of gears (forward / reverse)         | 4/4                                                       |
| Max. travel speed                           | 28 km/h                                                   |
| Parking brake                               | Oil-Immersed Multi-Disc Braking front and rear Axle       |
| Service brake                               | Hydraulic rear & front                                    |
| Hydraulics                                  | Hydraulo ledi a Holic                                     |
| Hydraulic pump type                         | Gear pump                                                 |
| Hydraulic flow / Pressure                   | 86.40 I/min-250 bar                                       |
| Tank capacities                             | 00.40 i/illili 230 bai                                    |
|                                             | 11 50 1                                                   |
| Engine oil                                  | 11.50                                                     |
| Hydraulic oil Fuel tank                     | 1201                                                      |
|                                             | 78.50 1                                                   |
| Noise and vibration                         | 00.10                                                     |
| Noise at driving position (LpA)             | 92 dB                                                     |
| Noise to environment (LwA)                  | 110 dB                                                    |
| Vibration on hands/arms                     | < 2.50 m/s²                                               |
| Miscellaneous                               |                                                           |
| Steering wheels (front / rear)              | 2/2                                                       |
| Drive wheels (front / rear)                 | 2/2                                                       |
| Safety cab homologation                     | ROPS - FOPS level 2 cab                                   |
| Controls                                    | Monolever                                                 |