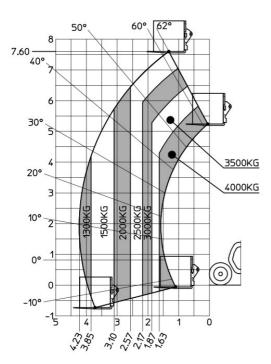

#### MXT 840 P - Load chart

### Machine on tyres with forks Metric

# **MXT 840 P**

|                                             | <b>MXT 840 P</b> Created on May 20, 2024 at 8:08:11 PM UT |
|---------------------------------------------|-----------------------------------------------------------|
| Capacities                                  | Metric                                                    |
| Max. capacity                               | 4000 kg                                                   |
| Max. lifting height                         | 7.60 m                                                    |
| Max. outreach                               | 4.23 m                                                    |
| Weight and dimensions                       |                                                           |
| Overall length to carriage                  | I11 4.67 m                                                |
| Length to face of forks                     | 12 4.85 m                                                 |
| Overall width                               | b1 2.38 m                                                 |
| Overall height                              | h17 2.59 m                                                |
| Wheelbase                                   | y 2.58 m                                                  |
| Ground clearance                            | m4 0.38 m                                                 |
| Overall cab width                           | b4 0.85 m                                                 |
| Tilt-up angle                               | a4 12 °                                                   |
| Tilt-down angle                             | a5 134°                                                   |
| External turning radius (over tyres)        | Wa1 3.90 m                                                |
| Unladen weight (with forks)                 | 8260 kg                                                   |
|                                             | 8140 kg                                                   |
| Overall weight                              |                                                           |
| Tires type                                  | Inflatable                                                |
| Standard tires                              | BKT 16.0/70-20 14PR- EM936 SPL                            |
| Forks length / width / section              | I / e / s 1200 mm x 125 mm / 50 mm                        |
| Performances                                |                                                           |
| Lifting                                     | 13 s                                                      |
| Lowering                                    | 9 \$                                                      |
| Extension                                   | 9 \$                                                      |
| Retraction                                  | 6.10 s                                                    |
| Crowd                                       | 4.30 s                                                    |
| Dump                                        | 3.20 s                                                    |
| Engine                                      |                                                           |
| Engine brand                                | Perkins                                                   |
| Engine norm                                 | Stage IIIA                                                |
| Max. fuel sulphur content                   | 5000 ppm                                                  |
| Engine model                                | 1104D-44T                                                 |
| Number of cylinders / Capacity of cylinders | 4 - 4400 cm³                                              |
| I.C. Engine power rating - Power            | 94 Hp / 70 kW                                             |
| Max. torque / Engine rotation               | 392 Nm @ 1400 rpm                                         |
| Drawbar pull                                | 7800 daN                                                  |
| Drawbar pull (Laden)                        | 7800 daN                                                  |
| Transmission                                |                                                           |
| Transmission type                           | Torque converter                                          |
| Number of gears (forward / reverse)         | 4 / 4                                                     |
| Max. travel speed                           | 28 km/h                                                   |
| Parking brake                               | Oil-Immersed Multi-Disc Braking front and rear Axle       |
| Service brake                               | Hydraulic rear & front                                    |
| Hydraulics                                  |                                                           |
| Hydraulic pump type                         | Gear pump                                                 |
| Hydraulic flow / Pressure                   | 86.40 l/min-250 bar                                       |
| Tank capacities                             |                                                           |
| Engine oil                                  | 11.50 l                                                   |
| Hydraulic oil                               | 120                                                       |
| Fuel tank                                   | 78.50 l                                                   |
| Noise and vibration                         |                                                           |
| Noise at driving position (LpA)             | 92 dB                                                     |
| Noise to environment (LwA)                  | 110 dB                                                    |
| Vibration on hands/arms                     | < 2.50 m/s <sup>2</sup>                                   |
| Miscellaneous                               |                                                           |
| Steering wheels (front / rear)              | 2/2                                                       |
| Drive wheels (front / rear)                 | 2/2                                                       |
| Safety cab homologation                     | ROPS - FOPS level 2 cab                                   |
| Controls                                    | Monolever                                                 |
|                                             |                                                           |