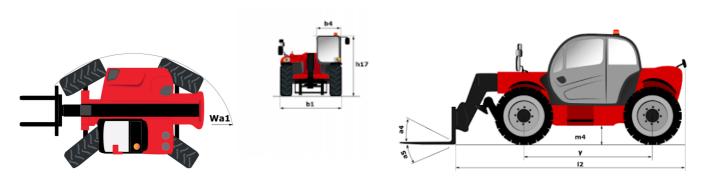

## MXT 840 P - Dimensional drawing

# **MXT 840 P**

|                                             | <b>MXT 840 P</b> Created on May 20, 2024 at 8:08:11 PM UT |
|---------------------------------------------|-----------------------------------------------------------|
| Capacities                                  | Metric                                                    |
| Max. capacity                               | 4000 kg                                                   |
| Max. lifting height                         | 7.60 m                                                    |
| Max. outreach                               | 4.23 m                                                    |
| Weight and dimensions                       |                                                           |
| Overall length to carriage                  | I11 4.67 m                                                |
| Length to face of forks                     | 12 4.85 m                                                 |
| Overall width                               | b1 2.38 m                                                 |
| Overall height                              | h17 2.59 m                                                |
| Wheelbase                                   | y 2.58 m                                                  |
| Ground clearance                            | m4 0.38 m                                                 |
| Overall cab width                           | b4 0.85 m                                                 |
| Tilt-up angle                               | a4 12 °                                                   |
| Tilt-down angle                             | a5 134°                                                   |
| External turning radius (over tyres)        | Wa1 3.90 m                                                |
| Unladen weight (with forks)                 | 8260 kg                                                   |
|                                             | 8140 kg                                                   |
| Overall weight                              |                                                           |
| Tires type                                  | Inflatable                                                |
| Standard tires                              | BKT 16.0/70-20 14PR- EM936 SPL                            |
| Forks length / width / section              | I / e / s 1200 mm x 125 mm / 50 mm                        |
| Performances                                |                                                           |
| Lifting                                     | 13 s                                                      |
| Lowering                                    | 9 \$                                                      |
| Extension                                   | 9 \$                                                      |
| Retraction                                  | 6.10 s                                                    |
| Crowd                                       | 4.30 s                                                    |
| Dump                                        | 3.20 s                                                    |
| Engine                                      |                                                           |
| Engine brand                                | Perkins                                                   |
| Engine norm                                 | Stage IIIA                                                |
| Max. fuel sulphur content                   | 5000 ppm                                                  |
| Engine model                                | 1104D-44T                                                 |
| Number of cylinders / Capacity of cylinders | 4 - 4400 cm³                                              |
| I.C. Engine power rating - Power            | 94 Hp / 70 kW                                             |
| Max. torque / Engine rotation               | 392 Nm @ 1400 rpm                                         |
| Drawbar pull                                | 7800 daN                                                  |
| Drawbar pull (Laden)                        | 7800 daN                                                  |
| Transmission                                |                                                           |
| Transmission type                           | Torque converter                                          |
| Number of gears (forward / reverse)         | 4 / 4                                                     |
| Max. travel speed                           | 28 km/h                                                   |
| Parking brake                               | Oil-Immersed Multi-Disc Braking front and rear Axle       |
| Service brake                               | Hydraulic rear & front                                    |
| Hydraulics                                  |                                                           |
| Hydraulic pump type                         | Gear pump                                                 |
| Hydraulic flow / Pressure                   | 86.40 l/min-250 bar                                       |
| Tank capacities                             |                                                           |
| Engine oil                                  | 11.50 l                                                   |
| Hydraulic oil                               | 120                                                       |
| Fuel tank                                   | 78.50 l                                                   |
| Noise and vibration                         |                                                           |
| Noise at driving position (LpA)             | 92 dB                                                     |
| Noise to environment (LwA)                  | 110 dB                                                    |
| Vibration on hands/arms                     | < 2.50 m/s <sup>2</sup>                                   |
| Miscellaneous                               |                                                           |
| Steering wheels (front / rear)              | 2/2                                                       |
| Drive wheels (front / rear)                 | 2/2                                                       |
| Safety cab homologation                     | ROPS - FOPS level 2 cab                                   |
| Controls                                    | Monolever                                                 |
|                                             |                                                           |