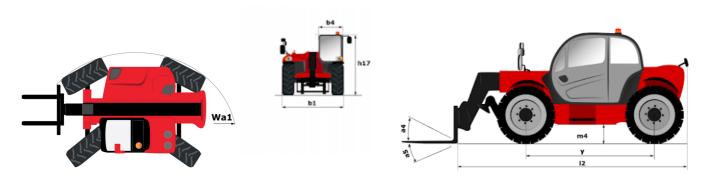

| Controls                        |                                                             |

## MXT 840 P - Dimensional drawing



#### MXT 840 P - Load chart

### Machine on tyres with forks Metric







#### **Head Office**

B.P. 249 - 430 rue de l'Aubinière 44150 Ancenis Cedex - France Tel: +33 (0)2 40 09 10 11 - Fax: +33 (0)2 40 09 10 97 www.manitou.com



This publication provides a description of the configuration versions and options for Manitou products, which may differ for equipment. The equipment presented in this brochure may be part of a series, as an option, or it may not be available, depending on the versions. Manitou reserves the right, at any time and without notice, to amend the specifications described and represented. The specifications provided do not bind the manufacturer. For more details, please contact your Manitou agent. This is not a contractually binding document. The presentation of th