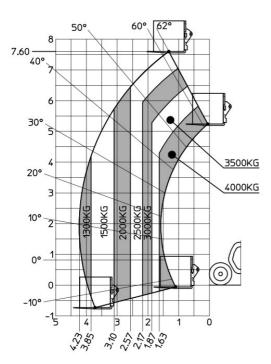

| Controls                        |                                                             |

## MXT 840 P - Dimensional drawing



#### MXT 840 P - Load chart

### Machine on tyres with forks Metric







#### **Head Office**

B.P. 249 - 430 rue de l'Aubinière 44150 Ancenis Cedex - France Tel: +33 (0)2 40 09 10 11 - Fax: +33 (0)2 40 09 10 97 www.manitou.com



This publication provides a description of the configuration versions and options for Manitou products, which may differ for equipment. The equipment presented in this brochure may be part of a series, as an option, or it may not be available, depending on the versions. Manitou reserves the right, at any time and without notice, to amend the specifications described and represented. The specifications provided do not bind the manufacturer. For more details, please contact your Manitou agent. This is not a contractually binding document. The presentation of the products is not contractually binding. List of specifications non-exh