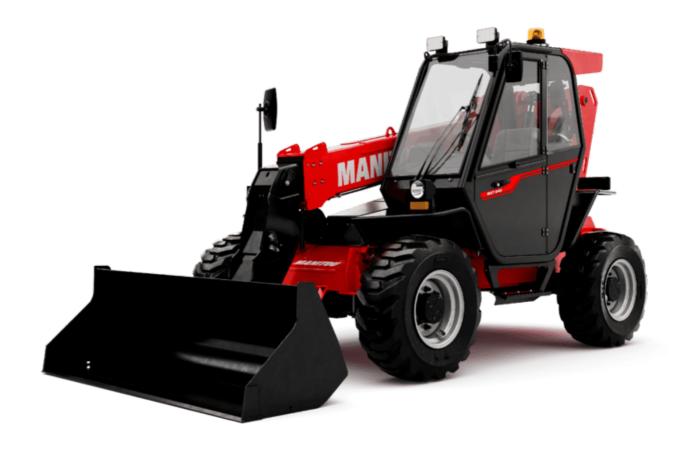

Technical sheet:

# **MXT 840 P**





| Lowering         9 s           Retraction         6.10 s           Crowd         4.30 s           Dump         3.20 s           Engine         9 s           Engine brand         Perkins           Engine more         5000 ppm           Engine more         5000 ppm           Engine more         11040-44T           Number of cylinders / Capacity of cylinders         4 + 4400 cm²           1. E. Engine power rating - Power         94 th y / 70 kW           1. E. Engine power rating - Power         39 2 km g + 1400 pm           Drawbar pull (Laden)         7800 daN           Drawbar pull (Laden)         7800 daN           Transmission type         1014 A           Max. trace   Speed         2 km/h           Service brake         9 ill-Immered Multi-Disc Braking front and rear Axle